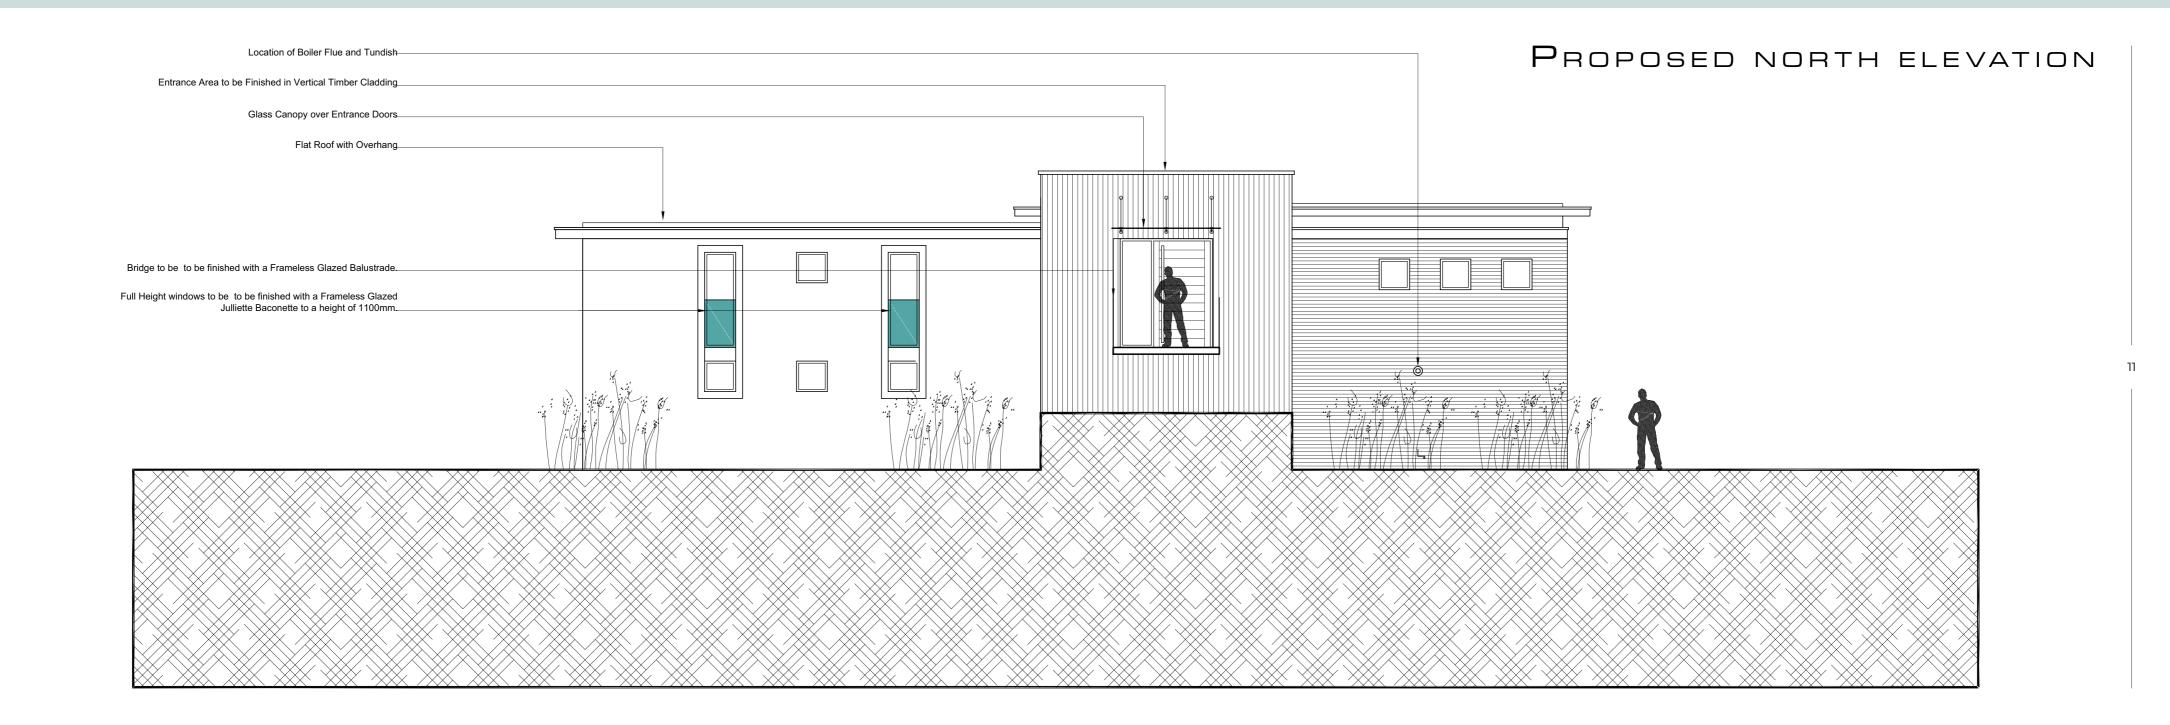

As you step inside, you'll immediately notice the underfloor heating on the ground floor, ensuring warmth and comfort underfoot. The triple glazing throughout not only enhances energy efficiency but also frames the panoramic views of the Firth of Forth and its iconic bridges to perfection. The seamless blend of indoor and outdoor living is achieved through thoughtfully designed bi-fold doors that grace both main lounges, the dining kitchen, and the master bedroom. Step onto the large wrap-around balconies on both floors and soak in the stunning vistas that stretch as far as the eye can see.

Architectural brilliance is evident with a floating staircase that adds a touch of elegance to the open living spaces. The upper lounge boasts a mezzanine level, creating a sense of grandeur. A unique glazed roof panel allows natural light to cascade down through the staircase, infusing the interior with a sense of airiness. Entertainment is a pleasure with a dedicated cinema room and a spacious games room, offering endless possibilities for leisure and relaxation. This villa offers four spacious bedrooms, each boasting its own en-suite bathroom. The master bedroom is a true sanctuary, complete with a walk-in wardrobe. The heart of the home is undoubtedly the gourmet kitchen. It features quartz/marble worktops, a large island with waterfall edges, a breakfast bar, and top-ofthe-line appliances, including an induction hob. The property also includes a large porch entry with a walk-in cupboard, a spacious pantry/utility room, and a separate garage. The garage offers a room below that can be transformed into a guest room, gym, office, or any space to suit your lifestyle. Plus, it will be plumbed for a shower, adding to its versatility. Security and privacy are paramount, with a gated entry ensuring your peace of mind.