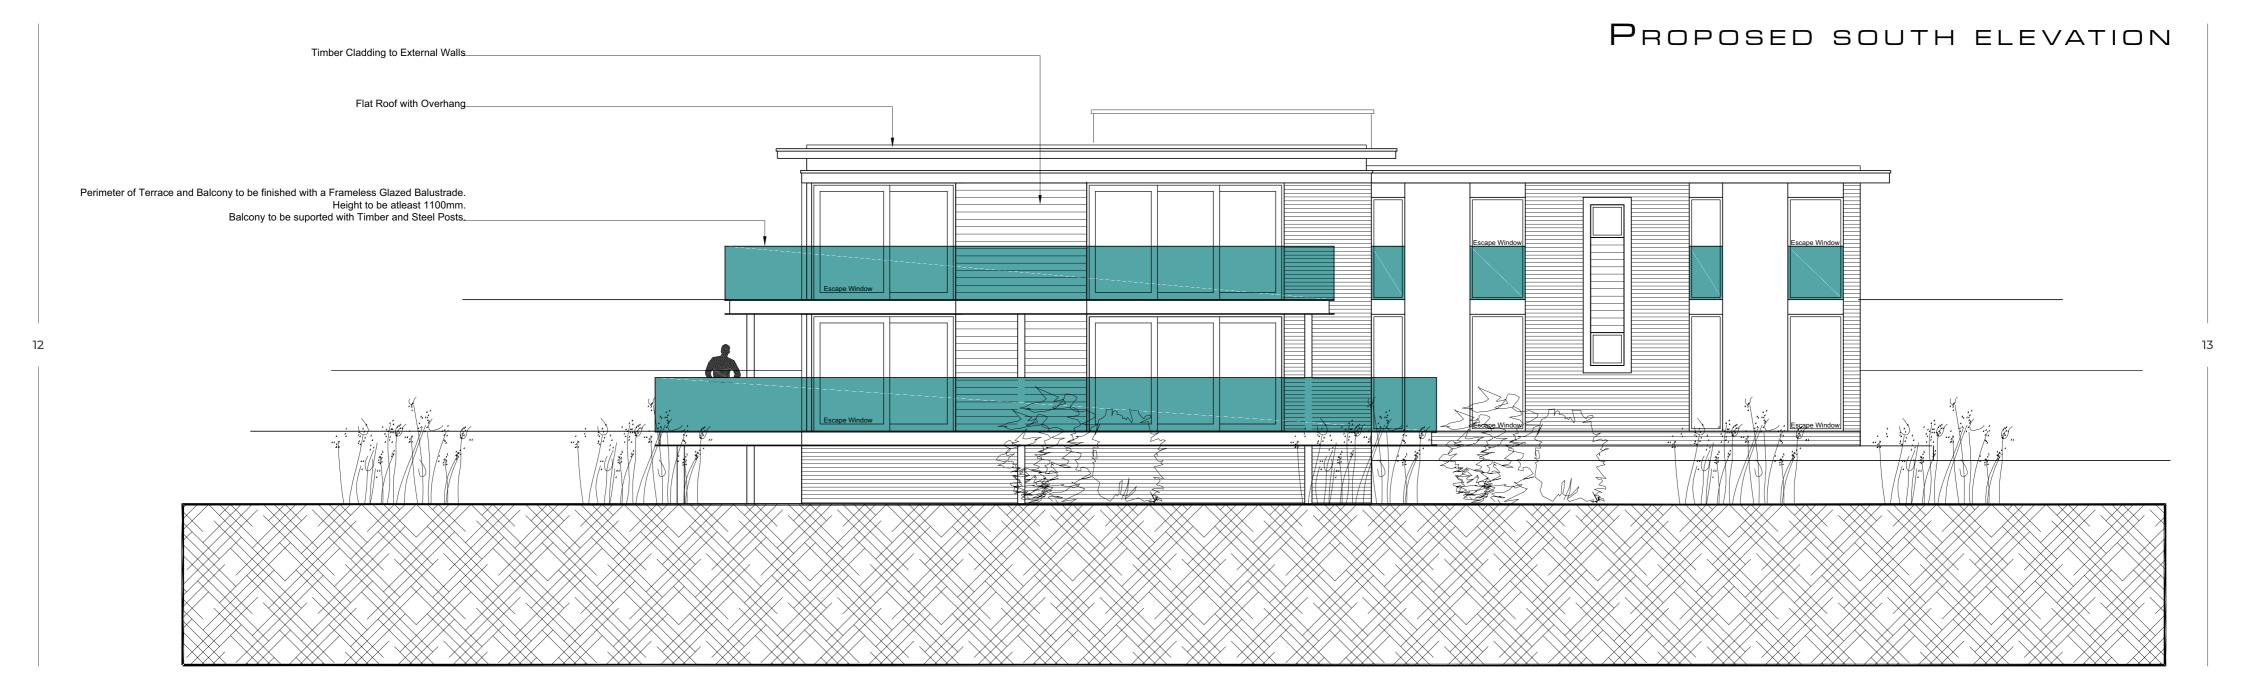

As you step inside, you'll immediately notice the underfloor heating on the ground floor, ensuring warmth and comfort underfoot. The triple glazing throughout not only enhances energy efficiency but also frames the panoramic views of the Firth of Forth and its iconic bridges to perfection. The seamless blend of indoor and outdoor living is achieved through thoughtfully designed bi-fold doors that grace both main lounges, the dining kitchen, and the master bedroom. Step onto the large wrap-around balconies on both floors and soak in the stunning vistas that stretch as far as the eye can see.

Architectural brilliance is evident with a floating staircase that adds a touch of elegance to the open living spaces. The upper lounge boasts a mezzanine level, creating a sense of grandeur. A unique glazed roof panel allows natural light to cascade down through the staircase, infusing the interior with a sense of airiness. Entertainment is a pleasure with a dedicated cinema room and a spacious games room, offering endless possibilities for leisure and relaxation. This villa offers four spacious bedrooms, each boasting its own en-suite bathroom. The master bedroom is a true sanctuary, complete with a walk-in wardrobe. The heart of the home is undoubtedly the gourmet kitchen. It features quartz/marble worktops, a large island with waterfall edges, a breakfast bar, and top-ofthe-line appliances, including an induction hob. The property also includes a large porch entry with a walk-in cupboard, a spacious pantry/utility room, and a separate garage. The garage offers a room below that can be transformed into a guest room, gym, office, or any space to suit your lifestyle. Plus, it will be plumbed for a shower, adding to its versatility. Security and privacy are paramount, with a gated entry ensuring your peace of mind.