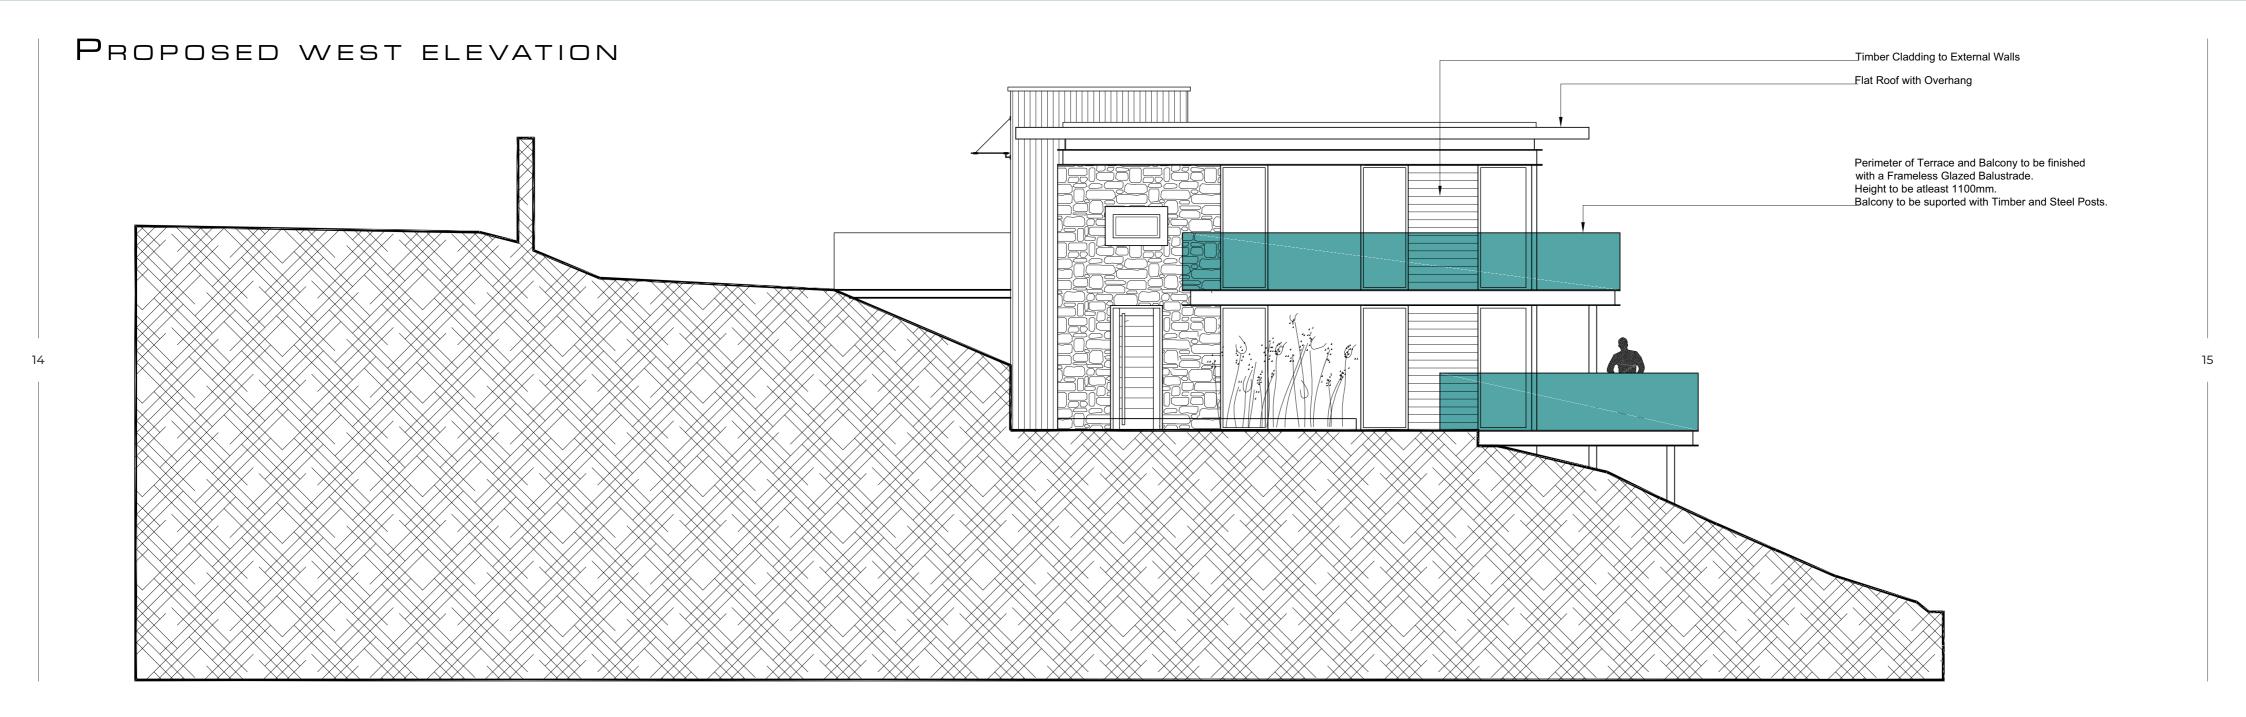

As you step inside, you'll immediately notice the underfloor heating on the ground floor, ensuring warmth and comfort underfoot. The triple glazing throughout not only enhances energy efficiency but also frames the panoramic views of the Firth of Forth and its iconic bridges to perfection. The seamless blend of indoor and outdoor living is achieved through thoughtfully designed bi-fold doors that grace both main lounges, the dining kitchen, and the master bedroom. Step onto the large wrap-around balconies on both floors and soak in the stunning vistas that stretch as far as the eye can see.

Architectural brilliance is evident with a floating staircase that adds a touch of elegance to the open living spaces. The upper lounge boasts a mezzanine level, creating a sense of grandeur. A unique glazed roof panel allows natural light to cascade down through the staircase, infusing the interior with a sense of airiness. Entertainment is a pleasure with a dedicated cinema room and a spacious games room, offering endless possibilities for leisure and relaxation. This villa offers four spacious bedrooms, each boasting its own en-suite bathroom. The master bedroom is a true sanctuary, complete with a walk-in wardrobe. The heart of the home is undoubtedly the gourmet kitchen. It features quartz/marble worktops, a large island with waterfall edges, a breakfast bar, and top-ofthe-line appliances, including an induction hob. The property also includes a large porch entry with a walk-in cupboard, a spacious pantry/utility room, and a separate garage. The garage offers a room below that can be transformed into a guest room, gym, office, or any space to suit your lifestyle. Plus, it will be plumbed for a shower, adding to its versatility. Security and privacy are paramount, with a gated entry ensuring your peace of mind.

Entrance Area to be Finished in Vertical Timber Cladding\_ Flat Roof with Overhang Perimeter of Terrace and Balcony to be finished with a Frameless Glazed Balustrade. Height to be atleast 1100mm. Balcony to be suported with Timber and Steel Posts... Wall to be finished in Natural Stone-