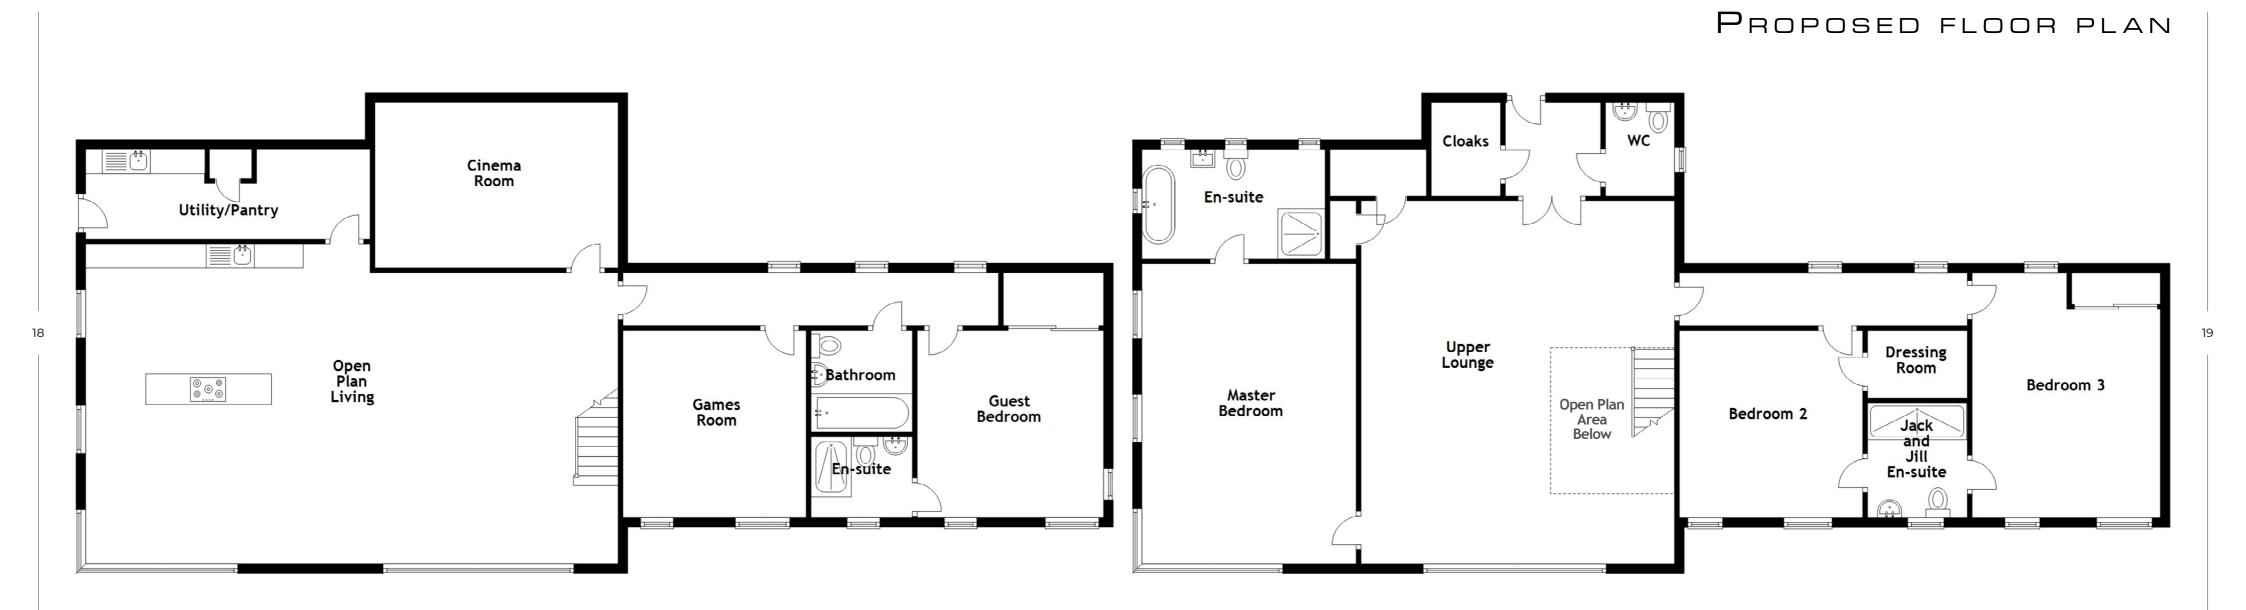

As you step inside, you'll immediately notice the underfloor heating on the ground floor, ensuring warmth and comfort underfoot. The triple glazing throughout not only enhances energy efficiency but also frames the panoramic views of the Firth of Forth and its iconic bridges to perfection. The seamless blend of indoor and outdoor living is achieved through thoughtfully designed bi-fold doors that grace both main lounges, the dining kitchen, and the master bedroom. Step onto the large wrap-around balconies on both floors and soak in the stunning vistas that stretch as far as the eye can see.

Architectural brilliance is evident with a floating staircase that adds a touch of elegance to the open living spaces. The upper lounge boasts a mezzanine level, creating a sense of grandeur. A unique glazed roof panel allows natural light to cascade down through the staircase, infusing the interior with a sense of airiness. Entertainment is a pleasure with a dedicated cinema room and a spacious games room, offering endless possibilities for leisure and relaxation. This villa offers four spacious bedrooms, each boasting its own en-suite bathroom. The master bedroom is a true sanctuary, complete with a walk-in wardrobe. The heart of the home is undoubtedly the gourmet kitchen. It features quartz/marble worktops, a large island with waterfall edges, a breakfast bar, and top-ofthe-line appliances, including an induction hob. The property also includes a large porch entry with a walk-in cupboard, a spacious pantry/utility room, and a separate garage. The garage offers a room below that can be transformed into a guest room, gym, office, or any space to suit your lifestyle. Plus, it will be plumbed for a shower, adding to its versatility. Security and privacy are paramount, with a gated entry ensuring your peace of mind.