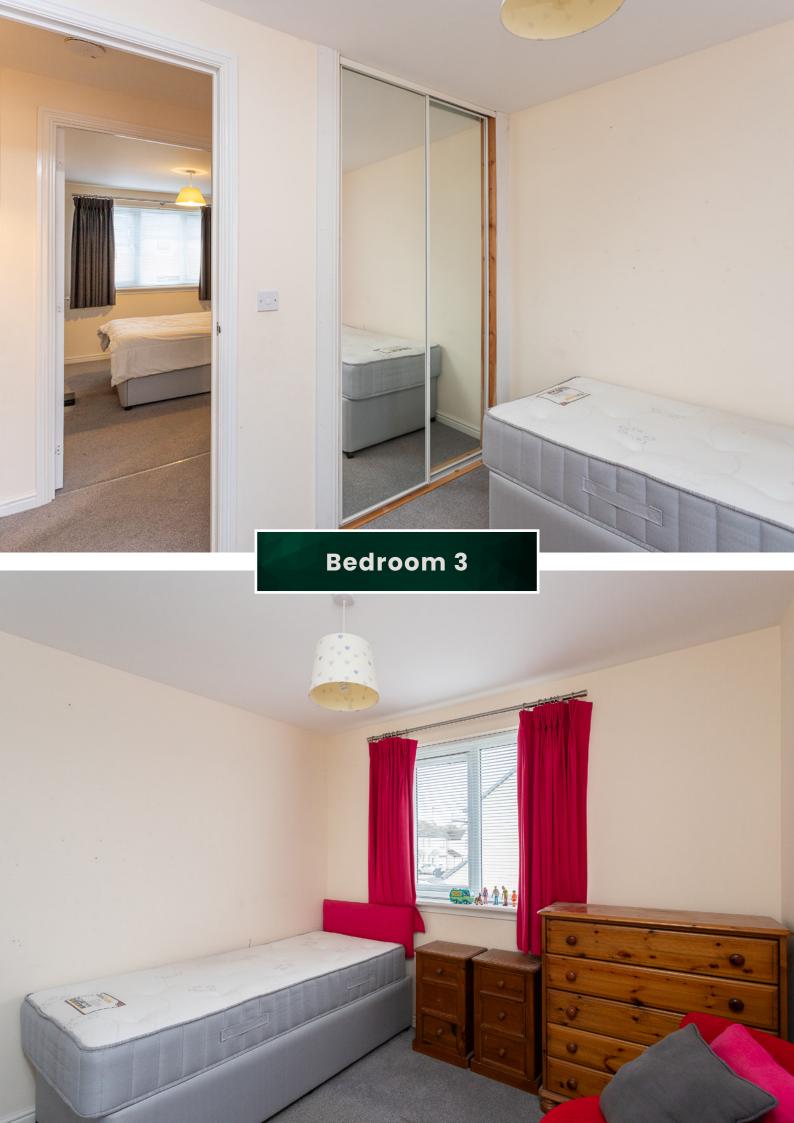

Upstairs, three well-appointed bedrooms await, including an ensuite to the master, fitted wardrobes, and a three-piece bathroom suite. Additional features include UPVC double glazing, gas-fired central heating, and ample off-street parking with a driveway for two cars. The enclosed rear lawned garden provides a private outdoor retreat, while a garage with an up-and-over door, light, and power adds practicality to the front.