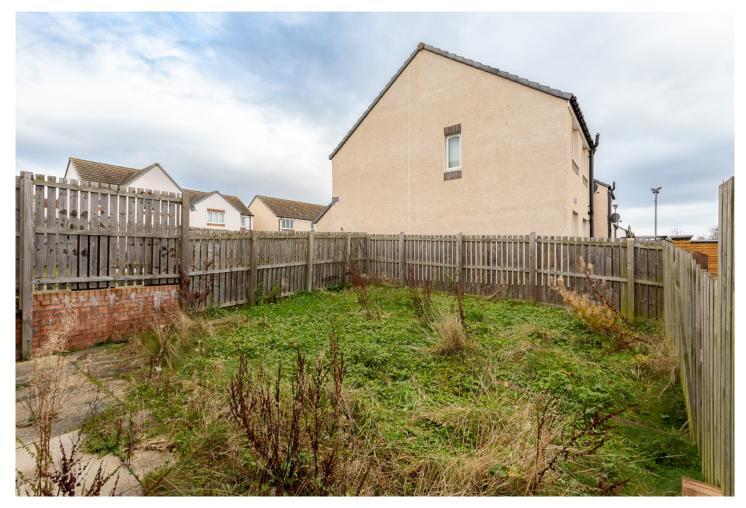

Upstairs, three well-appointed bedrooms await, including an ensuite to the master, fitted wardrobes, and a three-piece bathroom suite. Additional features include UPVC double glazing, gas-fired central heating, and ample off-street parking with a driveway for two cars. The enclosed rear lawned garden provides a private outdoor retreat, while a garage with an up-and-over door, light, and power adds practicality to the front.