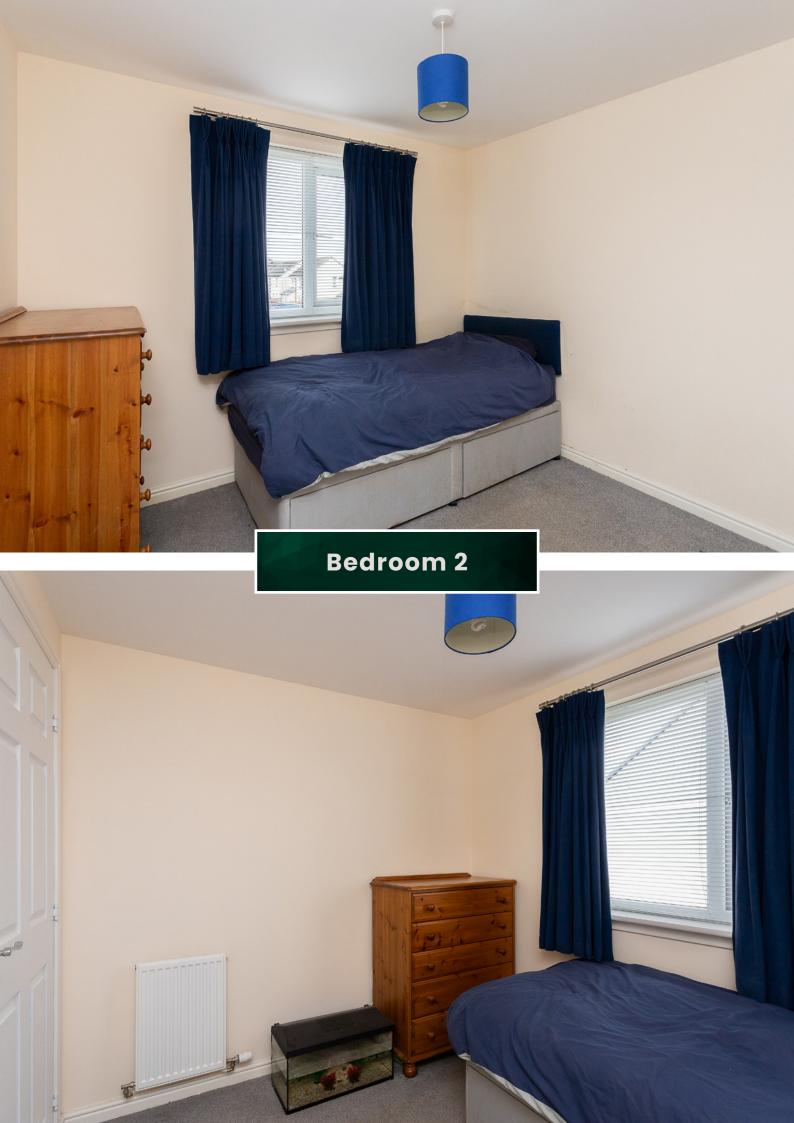

Upstairs, three well-appointed bedrooms await, including an ensuite to the master, fitted wardrobes, and a three-piece bathroom suite. Additional features include UPVC double glazing, gas-fired central heating, and ample off-street parking with a driveway for two cars. The enclosed rear lawned garden provides a private outdoor retreat, while a garage with an up-and-over door, light, and power adds practicality to the front.