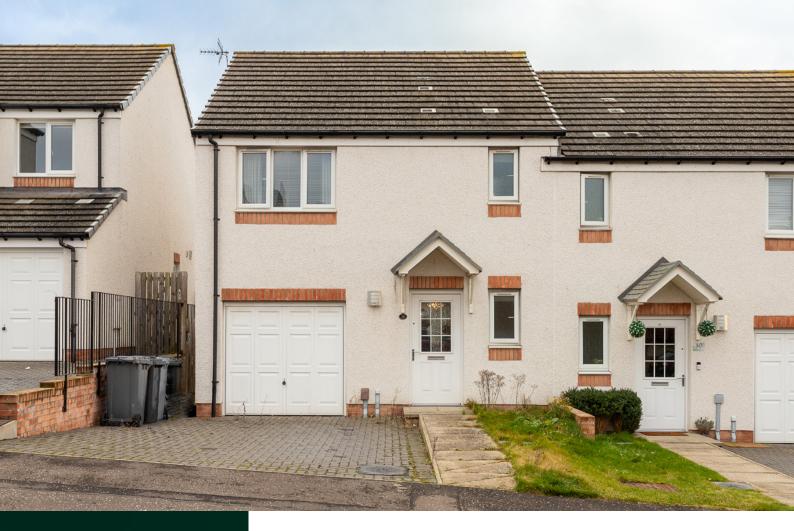

# 31 Melrose Terrace

DUNDEE, DD3 7QW

### CHARMING THREE-BEDROOM SEMI-DETACHED HOUSE

www.mcewanfraserlegal.co.uk

info@mcewanfraserlegal.co.uk

Welcome to this charming 3-bedroom semi-detached house, nestled in a popular location close to shops, schools, and football stadiums. The ground floor boasts a convenient downstairs toilet, a spacious living/dining room perfect for entertaining, and a modern fitted kitchen featuring a built-in fridge freezer, washing machine, and cooker. The kitchen seamlessly connects to the rear garden through a welcoming door.

Upstairs, three well-appointed bedrooms await, including an ensuite to the master, fitted wardrobes, and a three-piece bathroom suite. Additional features include UPVC double glazing, gas-fired central heating, and ample off-street parking with a driveway for two cars. The enclosed rear lawned garden provides a private outdoor retreat, while a garage with an up-and-over door, light, and power adds practicality to the front.

This residence effortlessly combines modern amenities with a prime location, offering a comfortable and well-connected living experience.