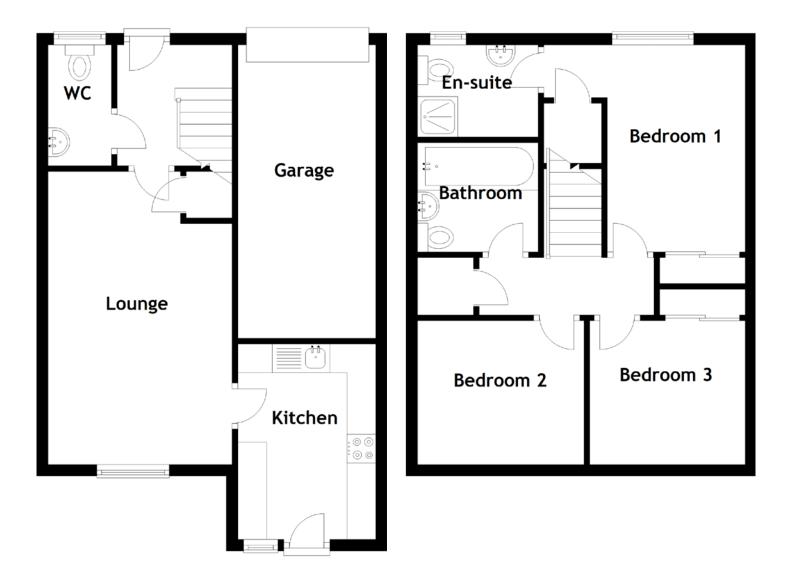

#### Approximate Dimensions

(Taken from the widest point)

| Lounge    | 5.10m (16′9″) x 3.20m (10′6″)  | En-suit |
|-----------|--------------------------------|---------|
| Kitchen   | 3.40m (11′2″) x 2.40m (7′10″)  | WC      |
| Bedroom 1 | 3.60m (11'10") x 3.50m (11'6") | Garage  |
| Bedroom 2 | 2.90m (9'6") x 2.50m (8'2")    |         |
| Bedroom 3 | 2.70m (8'10") x 2.50m (8'2")   | Gross i |
| Bathroom  | 2.10m (6'11") x 1.90m (6'3")   | EPC Ra  |
|           |                                |         |

| ite | 2.10m (6'11") x 1.60m (5'3")  |
|-----|-------------------------------|
|     | 2.10m (6'11") x 1.10m (3'7")  |
| ge  | 5.10m (16'9") x 2.40m (7'10") |

Gross internal floor area (m<sup>2</sup>): 75m<sup>2</sup> EPC Rating: C

## Floor Plan

Modern Dundee is known as the 'City of Discovery' – a vibrant city with a rich history. Its recent, extensive regeneration has created an attractive and dynamic location, boasting all the amenities and attractions you would expect from Scotland's fourth-largest city. It is home to the biomedical and technological industries and The Victoria and Albert Dundee. Dundee has two world-class universities, excellent schools and a leading further education college and an excellent range of leisure facilities to cater for all the family.