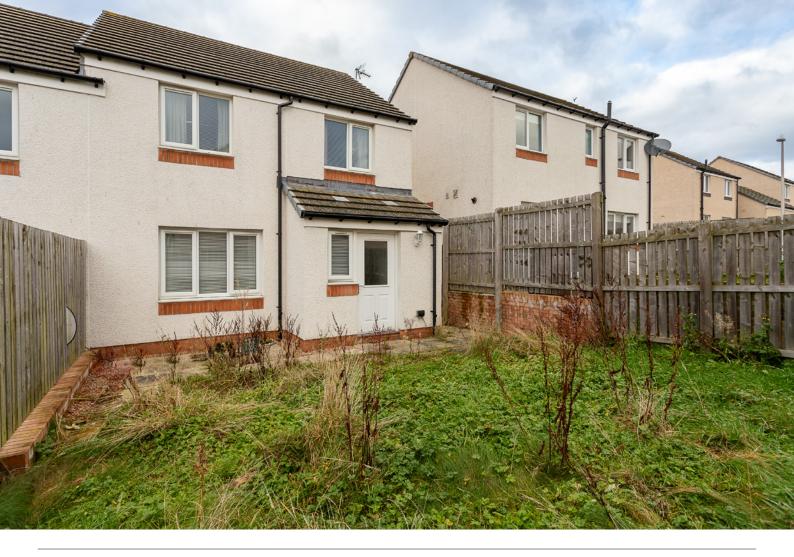

Upstairs, three well-appointed bedrooms await, including an ensuite to the master, fitted wardrobes, and a three-piece bathroom suite. Additional features include UPVC double glazing, gas-fired central heating, and ample off-street parking with a driveway for two cars. The enclosed rear lawned garden provides a private outdoor retreat, while a garage with an up-and-over door, light, and power adds practicality to the front.