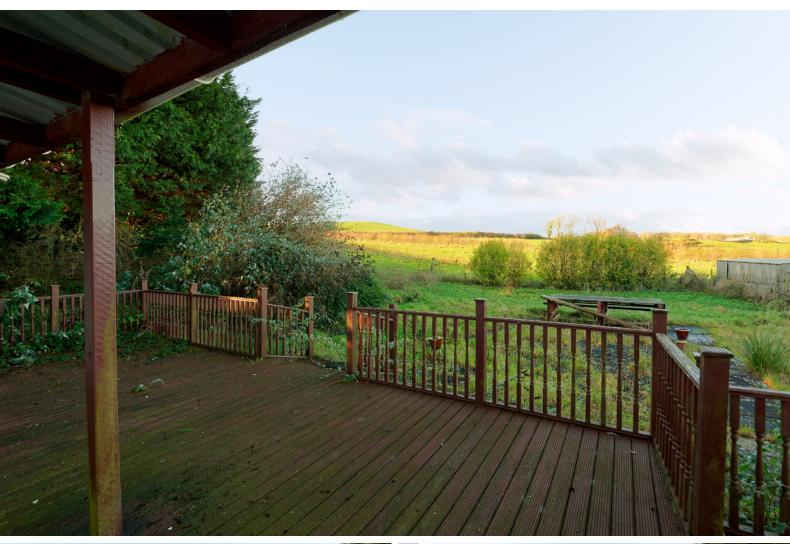

The large porch beckons you to step outside and immerse yourself in the breathtaking surroundings. This outdoor sanctuary is an extension of the living space, offering a tranquil setting to unwind, entertain, or simply envelop yourself in the beauty of nature that Dalvadie Farmhouse has to offer.

Dalvadie Farm unfolds over approximately 3 acres of verdant land, a pastoral expanse that invites you to create your own private retreat. Ideal for horses and livestock, the grounds are a symphony of possibilities, waiting to be shaped into the idyllic rural haven of your dreams. A small duck pond adds a touch of whimsy, contributing to the property's enchanting allure.