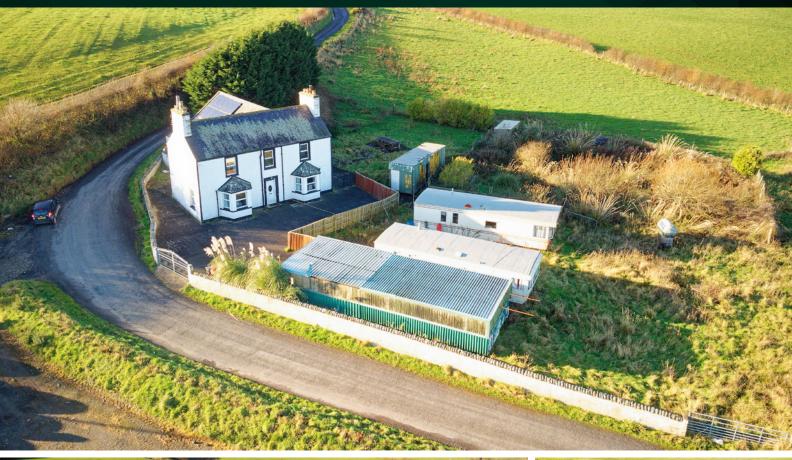

Dalvadie Farm unfolds over approximately 3 acres of verdant land, a pastoral expanse that invites you to create your own private retreat. Ideal for horses and livestock, the grounds are a symphony of possibilities, waiting to be shaped into the idyllic rural haven of your dreams. A small duck pond adds a touch of whimsy, contributing to the property's enchanting allure.

Dalvadie Farm aligns with modern sensibilities, featuring seamlessly integrated solar panels. Embrace sustainable living while relishing the energy efficiency and eco-consciousness that come with harnessing the power of the sun in the heart of rural Stranraer.

#### EXTERNALS

Discover the rare luxury of seclusion with no near neighbours. Dalvadie Farm offers a retreat from the noise of urban life, providing an opportunity to embrace the tranquillity of the Stranraer countryside in blissful isolation.