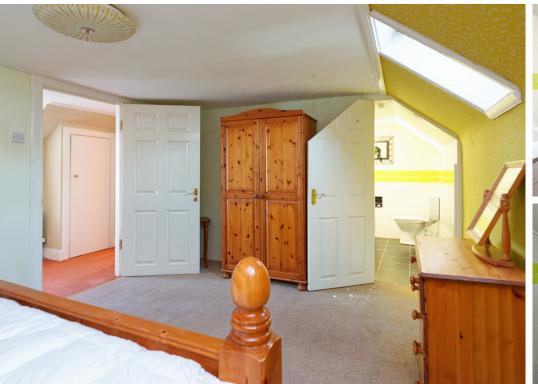

First Floor

Bedroom 1 3.35m (11') x 2.85m (9'4")

 $\begin{array}{lll} \text{En-suite} & 3.80\text{m} \ (12'6") \times 1.85\text{m} \ (6'1") \\ \text{Bedroom 2} & 4.80\text{m} \ (15'9") \times 3.20\text{m} \ (10'6") \\ \text{En-suite} & 1.85\text{m} \ (6'1") \times 1.45\text{m} \ (4'9") \\ \text{Bedroom 3} & 4.90\text{m} \ (16'1") \times 3.20\text{m} \ (10'6") \\ \text{En-suite} & 2.40\text{m} \ (7'11") \times 2.40\text{m} \ (7'11") \\ \text{Bedroom 4} & 4.90\text{m} \ (16'1") \times 2.40\text{m} \ (7'11") \\ \text{En-suite} & 2.40\text{m} \ (7'11") \times 2.35\text{m} \ (7'8") \\ \end{array}$ 