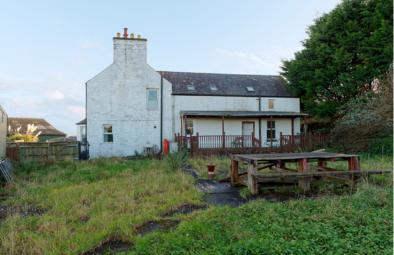

This as an invitation to put your own stamp into its timeless architecture. This is an opportunity to shape a residence that harmoniously blends heritage with contemporary elegance, creating a haven that resonates with your unique style.

Dalvadie Farm unfolds over approximately 3 acres of verdant land, a pastoral expanse that invites you to create your own private retreat. Ideal for horses and livestock, the grounds are a symphony of possibilities, waiting to be shaped into the idyllic rural haven of your dreams. A small duck pond adds a touch of whimsy, contributing to the property's enchanting allure.