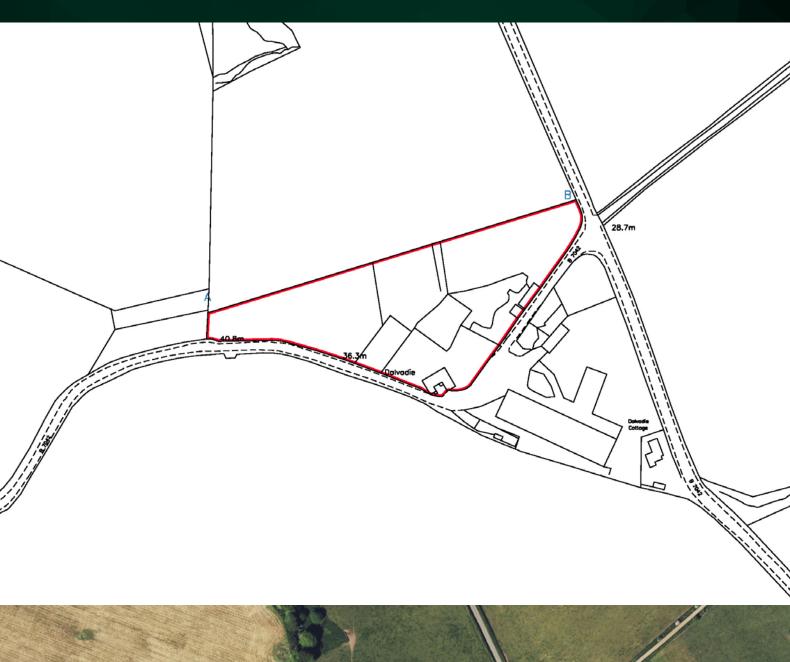

## SITE PLAN

Dalvadie Farm unfolds over approximately 3 acres of verdant land, a pastoral expanse that invites you to create your own private retreat. Ideal for horses and livestock, the grounds are a symphony of possibilities, waiting to be shaped into the idyllic rural haven of your dreams. A small duck pond adds a touch of whimsy, contributing to the property's enchanting allure.