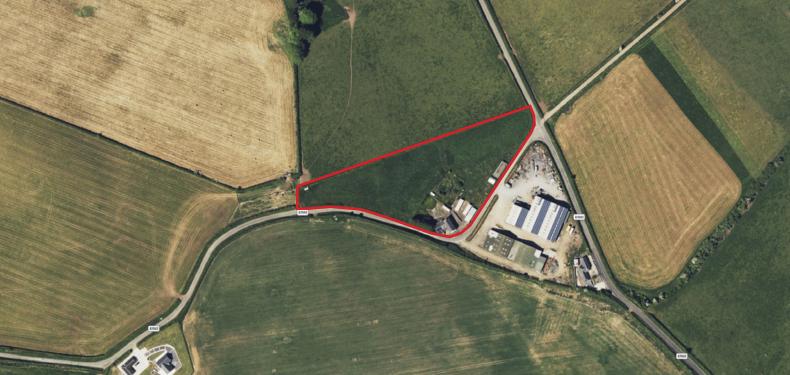

Dalvadie Farm unfolds over approximately 3 acres of verdant land, a pastoral expanse that invites you to create your own private retreat. Ideal for horses and livestock, the grounds are a symphony of possibilities, waiting to be shaped into the idyllic rural haven of your dreams. A small duck pond adds a touch of whimsy, contributing to the property's enchanting allure.

#### EXTERNALS

Discover the rare luxury of seclusion with no near neighbours. Dalvadie Farm offers a retreat from the noise of urban life, providing an opportunity to embrace the tranquillity of the Stranraer countryside in blissful isolation.