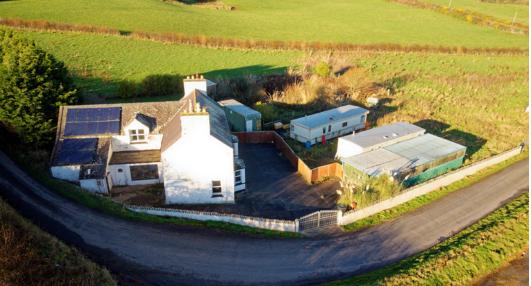

Dalvadie Farm unfolds over approximately 3 acres of verdant land, a pastoral expanse that invites you to create your own private retreat. Ideal for horses and livestock, the grounds are a symphony of possibilities, waiting to be shaped into the idyllic rural haven of your dreams. A small duck pond adds a touch of whimsy, contributing to the property's enchanting allure.

Dalvadie Farm aligns with modern sensibilities, featuring seamlessly integrated solar panels. Embrace sustainable living while relishing the energy efficiency and eco-consciousness that come with harnessing the power of the sun in the heart of rural Stranraer.

#### EXTERNALS

Discover the rare luxury of seclusion with no near neighbours. Dalvadie Farm offers a retreat from the noise of urban life, providing an opportunity to embrace the tranquillity of the Stranraer countryside in blissful isolation.