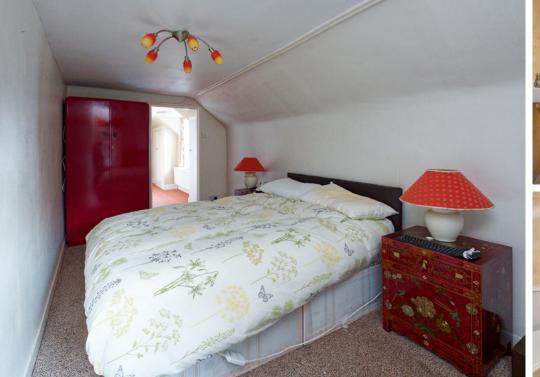

#### FLOOR PLAN, DIMENSIONS & MAP

Approximate Dimensions (Taken from the widest point)

**Ground Floor** 

Lounge 7.35m (24'1") x 4.20m (13'9")
Kitchen 4.80m (15'9") x 4.62m (15'2")
Family Room 4.80m (15'9") x 4.15m (13'7")
Conservatory 5.35m (17'7") x 2.40m (7'10")
Store 3.80m (12'6") x 2.50m (8'2")
Bedroom 5 6.45m (21'2") x 4.30m (14'1")
En-suite 2.60m (8'6") x 1.30m (4'3")

First Floor

Bedroom 1 3.35m (11') x 2.85m (9'4")

 $\begin{array}{lll} \text{En-suite} & 3.80\text{m} \ (12'6") \times 1.85\text{m} \ (6'1") \\ \text{Bedroom 2} & 4.80\text{m} \ (15'9") \times 3.20\text{m} \ (10'6") \\ \text{En-suite} & 1.85\text{m} \ (6'1") \times 1.45\text{m} \ (4'9") \\ \text{Bedroom 3} & 4.90\text{m} \ (16'1") \times 3.20\text{m} \ (10'6") \\ \text{En-suite} & 2.40\text{m} \ (7'11") \times 2.40\text{m} \ (7'11") \\ \text{Bedroom 4} & 4.90\text{m} \ (16'1") \times 2.40\text{m} \ (7'11") \\ \text{En-suite} & 2.40\text{m} \ (7'11") \times 2.35\text{m} \ (7'8") \\ \end{array}$ 