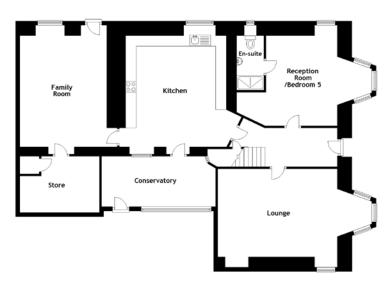

#### FLOOR PLAN, DIMENSIONS & MAP

Approximate Dimensions (Taken from the widest point)

**Ground Floor** 

Lounge 7.35m (24'1") x 4.20m (13'9")
Kitchen 4.80m (15'9") x 4.62m (15'2")
Family Room 4.80m (15'9") x 4.15m (13'7")
Conservatory 5.35m (17'7") x 2.40m (7'10")
Store 3.80m (12'6") x 2.50m (8'2")
Bedroom 5 6.45m (21'2") x 4.30m (14'1")
En-suite 2.60m (8'6") x 1.30m (4'3")

First Floor

Bedroom 1 3.35m (11') x 2.85m (9'4")

 $\begin{array}{lll} \text{En-suite} & 3.80\text{m} \ (12'6") \times 1.85\text{m} \ (6'1") \\ \text{Bedroom 2} & 4.80\text{m} \ (15'9") \times 3.20\text{m} \ (10'6") \\ \text{En-suite} & 1.85\text{m} \ (6'1") \times 1.45\text{m} \ (4'9") \\ \text{Bedroom 3} & 4.90\text{m} \ (16'1") \times 3.20\text{m} \ (10'6") \\ \text{En-suite} & 2.40\text{m} \ (7'11") \times 2.40\text{m} \ (7'11") \\ \text{Bedroom 4} & 4.90\text{m} \ (16'1") \times 2.40\text{m} \ (7'11") \\ \text{En-suite} & 2.40\text{m} \ (7'11") \times 2.35\text{m} \ (7'8") \\ \end{array}$ 

Gross internal floor area (m2): 225m2

EPC Rating: E

Extras: Two static caravans, one industrial freezer unit.