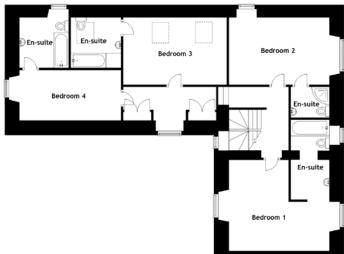

#### FLOOR PLAN, DIMENSIONS & MAP

Approximate Dimensions (Taken from the widest point)

**Ground Floor** 

Lounge 7.35m (24'1") x 4.20m (13'9")
Kitchen 4.80m (15'9") x 4.62m (15'2")
Family Room 4.80m (15'9") x 4.15m (13'7")
Conservatory 5.35m (17'7") x 2.40m (7'10")
Store 3.80m (12'6") x 2.50m (8'2")
Bedroom 5 6.45m (21'2") x 4.30m (14'1")
En-suite 2.60m (8'6") x 1.30m (4'3")

First Floor

Bedroom 1 3.35m (11') x 2.85m (9'4")

 $\begin{array}{lll} \text{En-suite} & 3.80\text{m} \ (12'6") \times 1.85\text{m} \ (6'1") \\ \text{Bedroom 2} & 4.80\text{m} \ (15'9") \times 3.20\text{m} \ (10'6") \\ \text{En-suite} & 1.85\text{m} \ (6'1") \times 1.45\text{m} \ (4'9") \\ \text{Bedroom 3} & 4.90\text{m} \ (16'1") \times 3.20\text{m} \ (10'6") \\ \text{En-suite} & 2.40\text{m} \ (7'11") \times 2.40\text{m} \ (7'11") \\ \text{Bedroom 4} & 4.90\text{m} \ (16'1") \times 2.40\text{m} \ (7'11") \\ \text{En-suite} & 2.40\text{m} \ (7'11") \times 2.35\text{m} \ (7'8") \\ \end{array}$ 

Gross internal floor area (m2): 225m2

EPC Rating: E

Extras: Two static caravans, one industrial freezer unit.