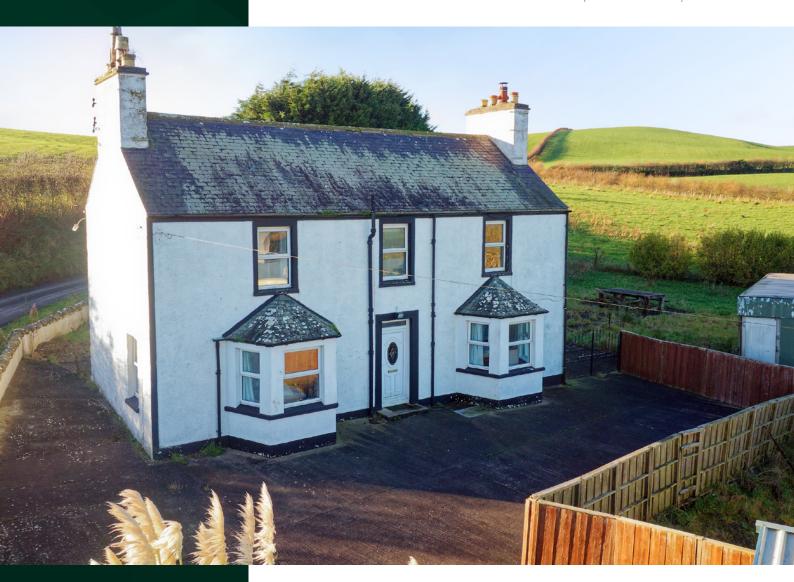

#### Dalvadie Farm

STONEYKIRK, STRANRAER, DG9 9DZ

Unlock the potential of bespoke rural living with the distinguished 4/5-bedroom farmhouse in Stoneykirk, Stranraer, set on approximately 3 acres of land

www.mcewanfraserlegal.co.uk

info@mcewanfraserlegal.co.uk

Embark on a journey of timeless allure with Dalvadie Farm, an enchanting 4/5-bedroom farmhouse nestled on approximately 3 acres of land in the embrace of Stoneykirk, Stranraer. This distinctive property, exclusively presented by Mcewan Fraser Legal, beckons those with a discerning taste for bespoke rural living.

#### THE FAMILY ROOM

Dalvadie Farm stands as an emblem of architectural grandeur, offering a canvas for your imagination to weave a narrative of luxury and comfort. This 4/5-bedroom farmhouse presents an extraordinary foundation upon which to build a residence of unparalleled sophistication.

#### EXTERNALS

Discover the rare luxury of seclusion with no near neighbours. Dalvadie Farm offers a retreat from the noise of urban life, providing an opportunity to embrace the tranquillity of the Stranraer countryside in blissful isolation.