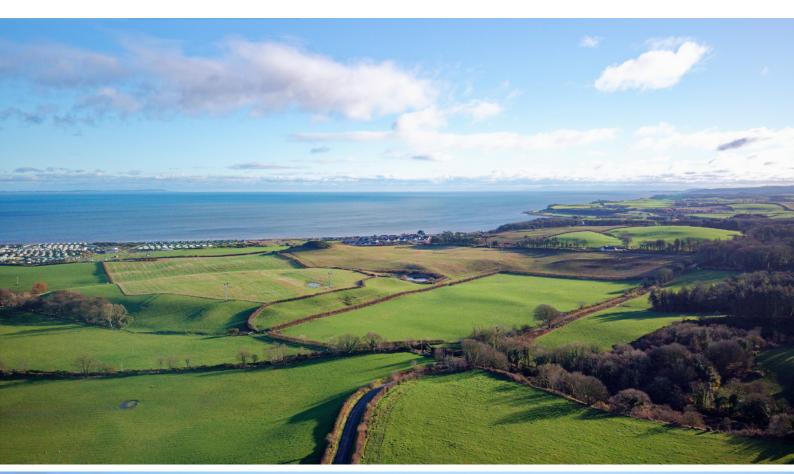

### THE LOCATION

Dalvadie Farm is strategically positioned in Stoneykirk, Stranraer, an area renowned for its scenic beauty and tranquil ambience. As you approach the property, the enchanting rural surroundings unfold like a panoramic painting, casting a spell of serenity.

Stoneykirk, a quaint village with a storied past, offers a serene backdrop for Dalvadie Farm. Its proximity to the bustling town of Stranraer provides the perfect balance between rural seclusion and urban conveniences. As you traverse the roads leading to the property, the rolling hills and picturesque landscapes reveal the timeless allure of this region. The property's location ensures that while you revel in the tranquillity of the countryside, essential amenities are just a short drive away. Stranraer, with its array of shops, restaurants, and cultural attractions, becomes an extension of the Dalvadie Farm lifestyle, offering both convenience and the pleasures of semi-urban life.