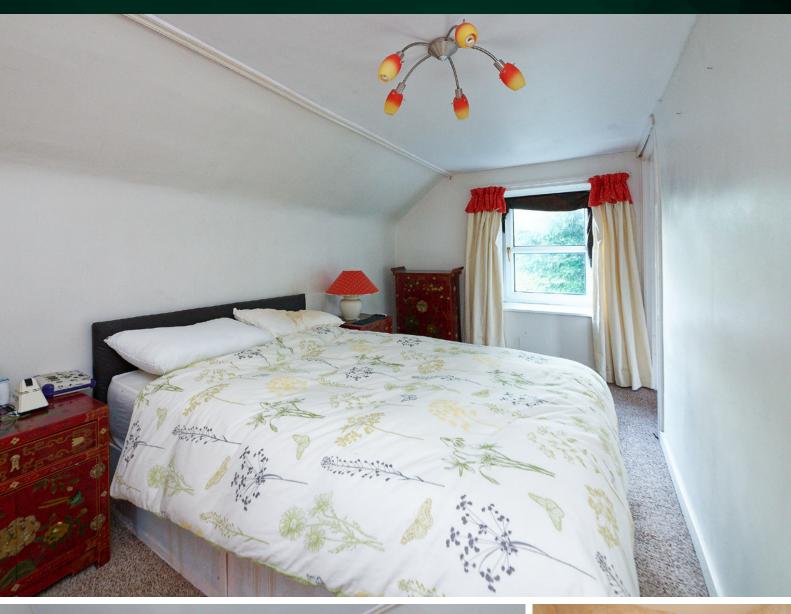

#### FLOOR PLAN, DIMENSIONS & MAP

Approximate Dimensions (Taken from the widest point)

**Ground Floor** 

Lounge 7.35m (24'1") x 4.20m (13'9")
Kitchen 4.80m (15'9") x 4.62m (15'2")
Family Room 4.80m (15'9") x 4.15m (13'7")
Conservatory 5.35m (17'7") x 2.40m (7'10")
Store 3.80m (12'6") x 2.50m (8'2")
Bedroom 5 6.45m (21'2") x 4.30m (14'1")
En-suite 2.60m (8'6") x 1.30m (4'3")

First Floor

Bedroom 1 3.35m (11') x 2.85m (9'4")

 $\begin{array}{lll} \text{En-suite} & 3.80\text{m} \ (12'6") \times 1.85\text{m} \ (6'1") \\ \text{Bedroom 2} & 4.80\text{m} \ (15'9") \times 3.20\text{m} \ (10'6") \\ \text{En-suite} & 1.85\text{m} \ (6'1") \times 1.45\text{m} \ (4'9") \\ \text{Bedroom 3} & 4.90\text{m} \ (16'1") \times 3.20\text{m} \ (10'6") \\ \text{En-suite} & 2.40\text{m} \ (7'11") \times 2.40\text{m} \ (7'11") \\ \text{Bedroom 4} & 4.90\text{m} \ (16'1") \times 2.40\text{m} \ (7'11") \\ \text{En-suite} & 2.40\text{m} \ (7'11") \times 2.35\text{m} \ (7'8") \\ \end{array}$ 