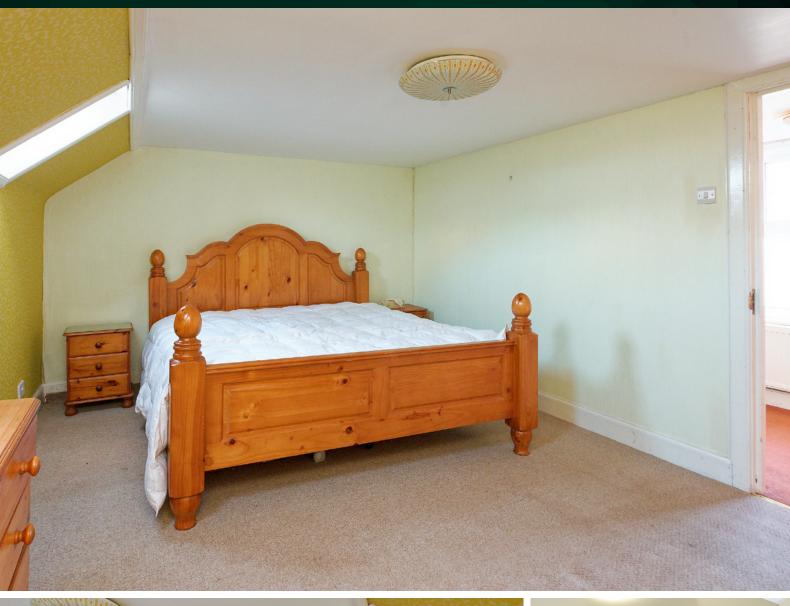

First Floor

Bedroom 1 3.35m (11') x 2.85m (9'4")

 $\begin{array}{lll} \text{En-suite} & 3.80\text{m} \ (12'6") \times 1.85\text{m} \ (6'1") \\ \text{Bedroom 2} & 4.80\text{m} \ (15'9") \times 3.20\text{m} \ (10'6") \\ \text{En-suite} & 1.85\text{m} \ (6'1") \times 1.45\text{m} \ (4'9") \\ \text{Bedroom 3} & 4.90\text{m} \ (16'1") \times 3.20\text{m} \ (10'6") \\ \text{En-suite} & 2.40\text{m} \ (7'11") \times 2.40\text{m} \ (7'11") \\ \text{Bedroom 4} & 4.90\text{m} \ (16'1") \times 2.40\text{m} \ (7'11") \\ \text{En-suite} & 2.40\text{m} \ (7'11") \times 2.35\text{m} \ (7'8") \\ \end{array}$ 