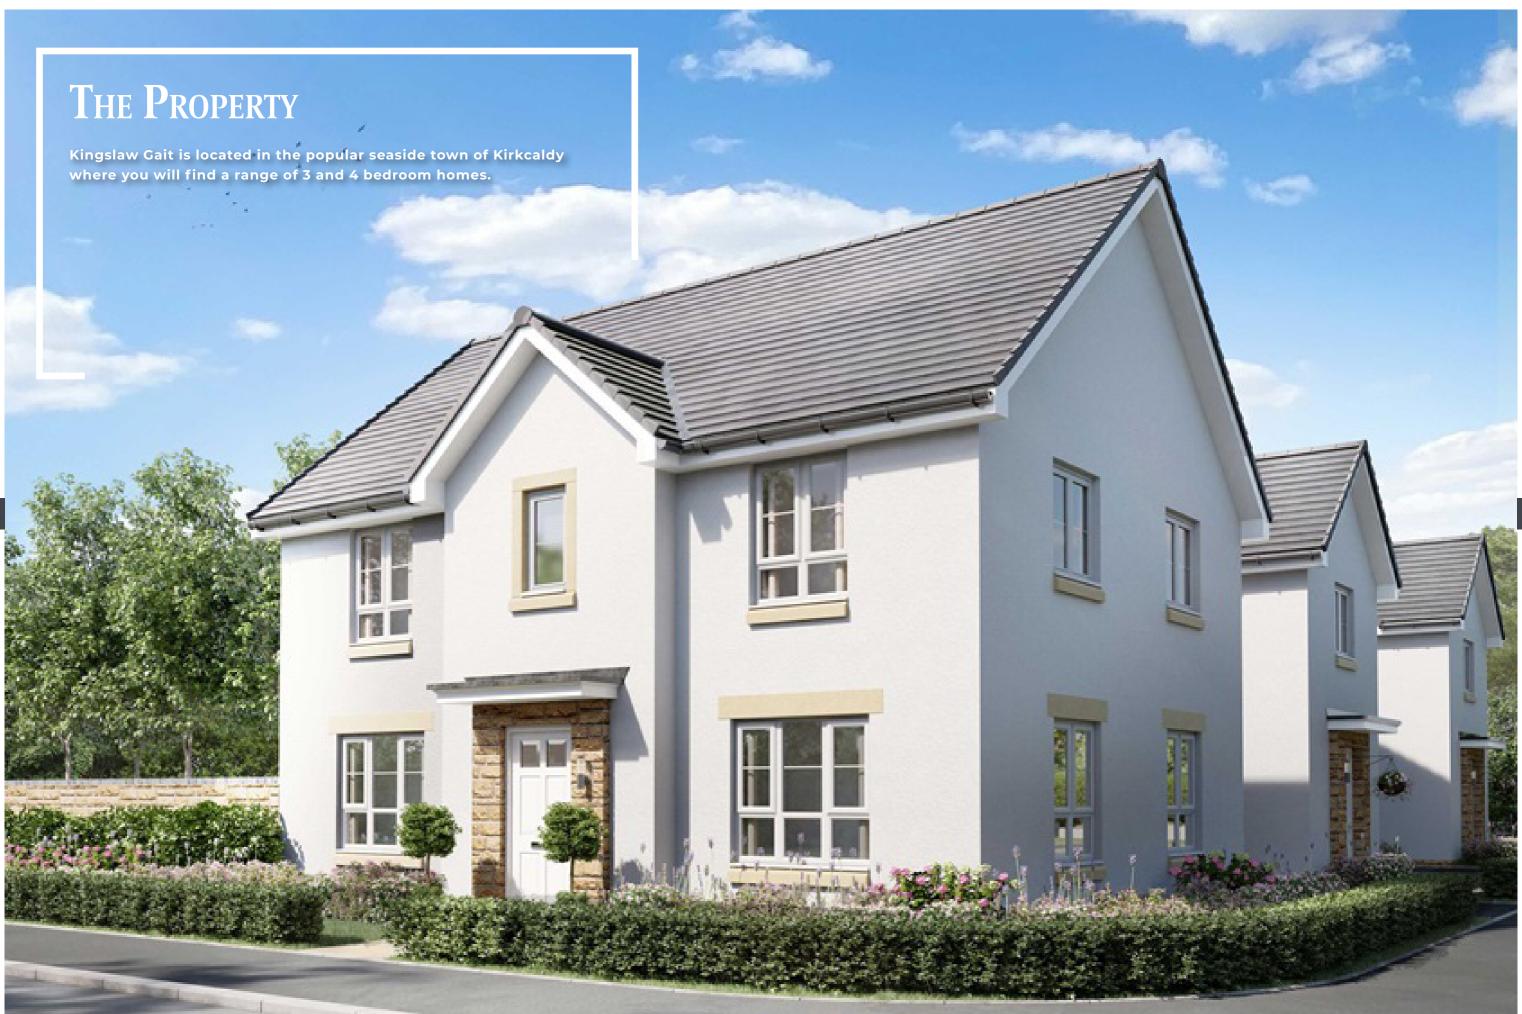

## Plot 148 - Craigston

KINGSLAW GATE, KIRKCALDY, KY1 2BN

105% PART EXCHANGE AVAILABLE. CALL US FOR MORE DETAILS

A thriving Fife town to the north of Dunfermline and the Forth Bridges, Kirkcaldy has excellent shopping facilities including the Mercat shopping centre on the High Street, along with independent shops, and the large retail Park. In addition, Kirkcaldy has four secondary schools and twelve primary schools.

Call us to make you appointment to discuss 105% part exchange for this spacious new build property. A show home of this style is available to view.

|                  | <b>Metric</b> ←→ Imperial |
|------------------|---------------------------|
| Kitchen / Dining | 6464mm x 3247mm           |
| Lounge           | 6464mm x 3432mm           |
| Utility          | 1715mm x 2220mm           |
| WC               | 1867mm x 1095mm           |