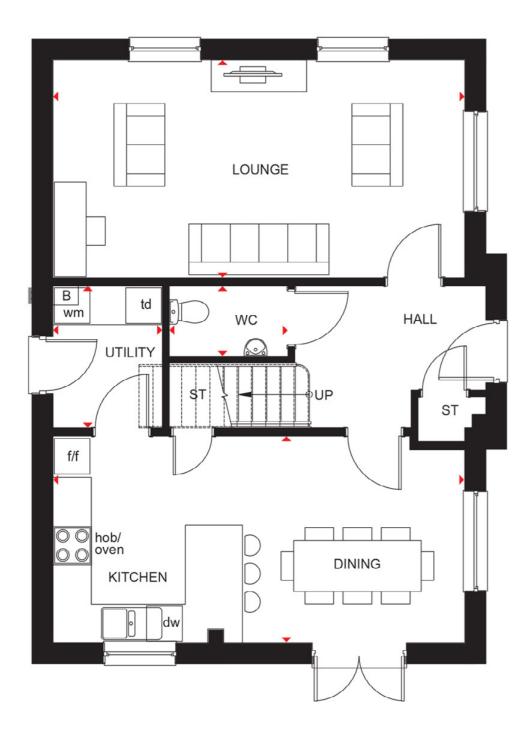

Call us to make you appointment to discuss 105% part exchange for this spacious new build property. A show home of this style is available to view.

|                  | <b>Metric</b> ←→ Imperial |
|------------------|---------------------------|
| Kitchen / Dining | 6464mm x 3247mm           |
| Lounge           | 6464mm x 3432mm           |
| Utility          | 1715mm x 2220mm           |
| WC               | 1867mm x 1095mm           |