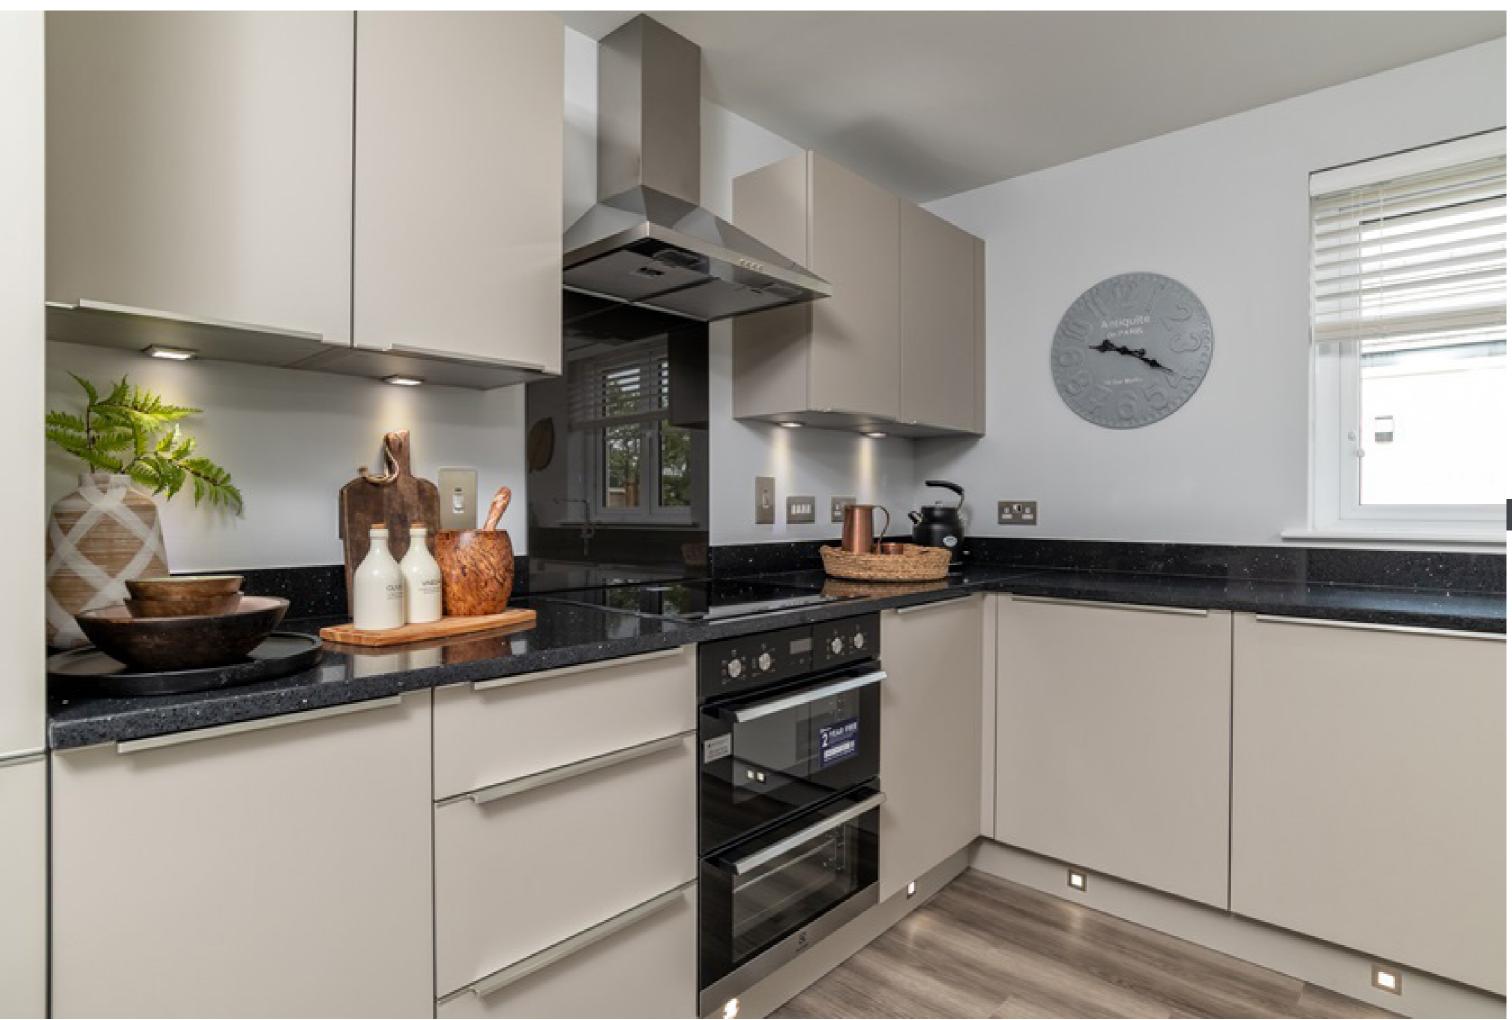

Call us to make you appointment to discuss 105% part exchange for this spacious new build property. A show home of this style is available to view.

|                  | <b>Metric</b> ←→ Imperial |
|------------------|---------------------------|
| Kitchen / Dining | 6464mm x 3247mm           |
| Lounge           | 6464mm x 3432mm           |
| Utility          | 1715mm x 2220mm           |
| WC               | 1867mm x 1095mm           |