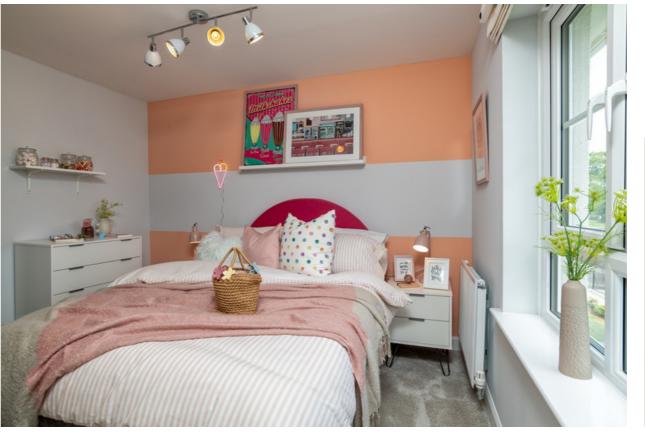

| Bathroom  | 1700mm x 2315mm |
|-----------|-----------------|
| Bedroom 1 | 3244mm x 3270mm |
| Bedroom 2 | 3249mm x 3527mm |
| Bedroom 3 | 3110mm x 3527mm |
| Bedroom 4 | 3115mm x 3270mm |
| Ensuite 1 | 1200mm x 2164mm |