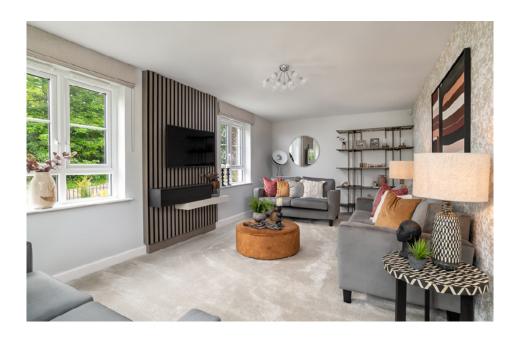

Call us to make you appointment to discuss 105% part exchange for this spacious new build property. A show home of this style is available to view.

|                  | <b>Metric</b> ←→ Imperial |
|------------------|---------------------------|
| Kitchen / Dining | 6464mm x 3247mm           |
| Lounge           | 6464mm x 3432mm           |
| Utility          | 1715mm x 2220mm           |
| WC               | 1867mm x 1095mm           |