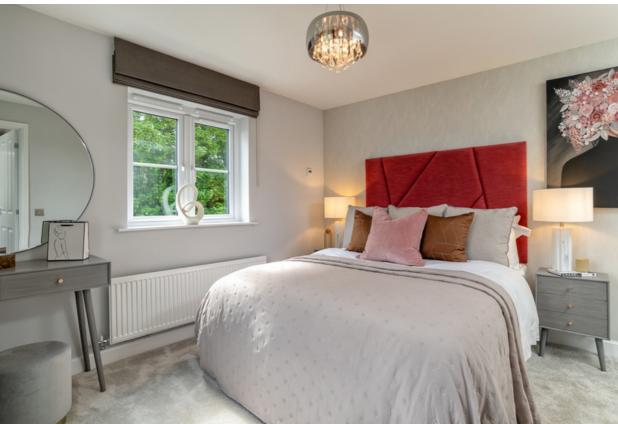

| Bathroom  | 1700mm x 2315mm |
|-----------|-----------------|
| Bedroom 1 | 3244mm x 3270mm |
| Bedroom 2 | 3249mm x 3527mm |
| Bedroom 3 | 3110mm x 3527mm |
| Bedroom 4 | 3115mm x 3270mm |
| Ensuite 1 | 1200mm x 2164mm |