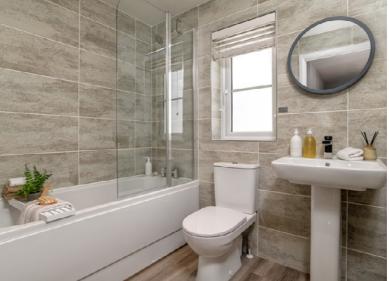

| Bathroom  | 1700mm x 2315mm |
|-----------|-----------------|
| Bedroom 1 | 3244mm x 3270mm |
| Bedroom 2 | 3249mm x 3527mm |
| Bedroom 3 | 3110mm x 3527mm |
| Bedroom 4 | 3115mm x 3270mm |
| Ensuite 1 | 1200mm x 2164mm |