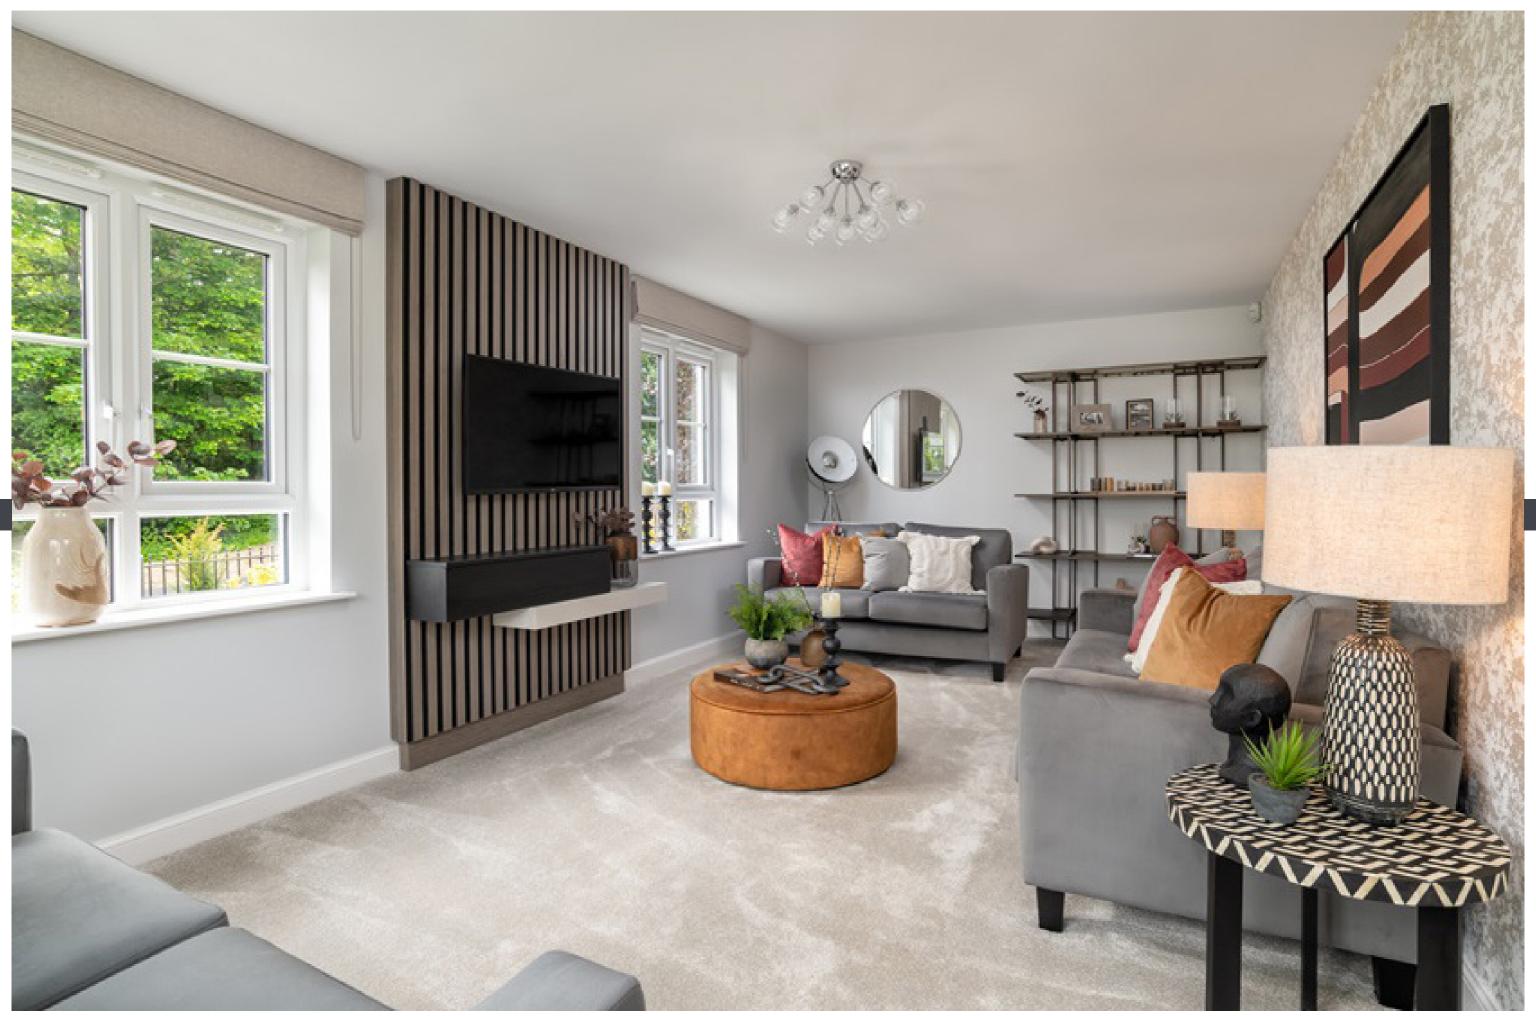

Call us to make you appointment to discuss 105% part exchange for this spacious new build property. A show home of this style is available to view.

|                  | <b>Metric</b> ←→ Imperial |
|------------------|---------------------------|
| Kitchen / Dining | 6464mm x 3247mm           |
| Lounge           | 6464mm x 3432mm           |
| Utility          | 1715mm x 2220mm           |
| WC               | 1867mm x 1095mm           |