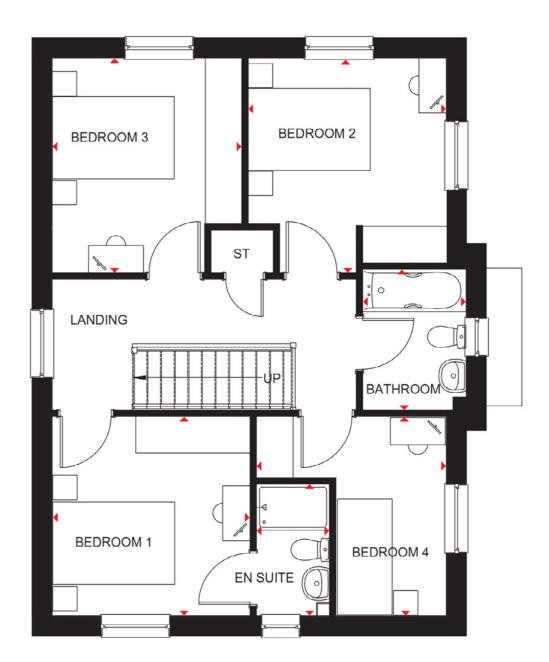

| Bathroom  | 1700mm x 2315mm |
|-----------|-----------------|
| Bedroom 1 | 3244mm x 3270mm |
| Bedroom 2 | 3249mm x 3527mm |
| Bedroom 3 | 3110mm x 3527mm |
| Bedroom 4 | 3115mm x 3270mm |
| Ensuite 1 | 1200mm x 2164mm |