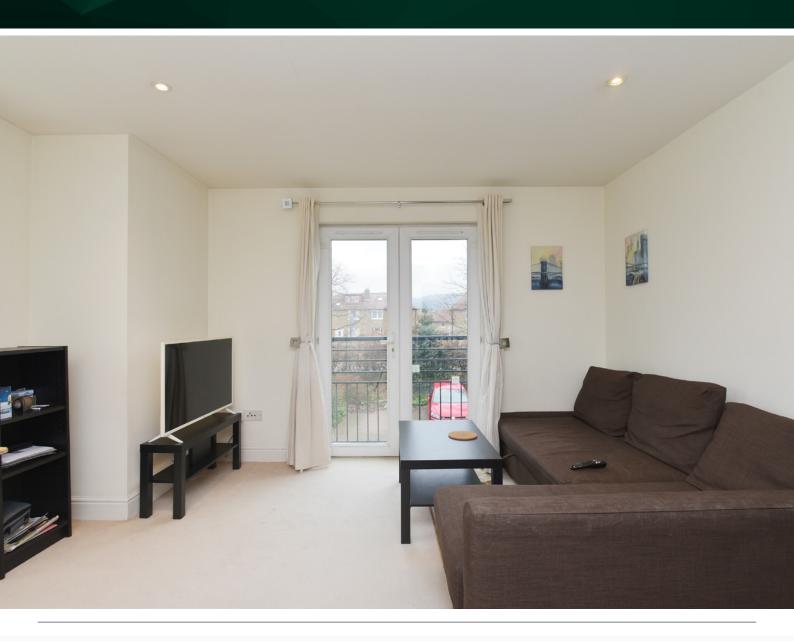

This property benefits from south facing views to the Pentland Hills and has been decorated neutrally throughout. It offers a spacious and light filled living space with a contemporary style interior with ample space provided within the public room for both seating and dining furniture.

## **KEY PROPRTY FEATURES**

- Modern Factored Development
- Hallway with excellent storage
- Living/dining room with Juliet balcony
- Breakfasting kitchen with integrated oven, hob and dishwasher.
- Double bedroom with built-in wardrobe
- Bathroom with shower over bath
- Double glazed
- Gas central heating
- Security entry phone system
- Residents' parking
- Landscaped communal gardens with outside storage shed