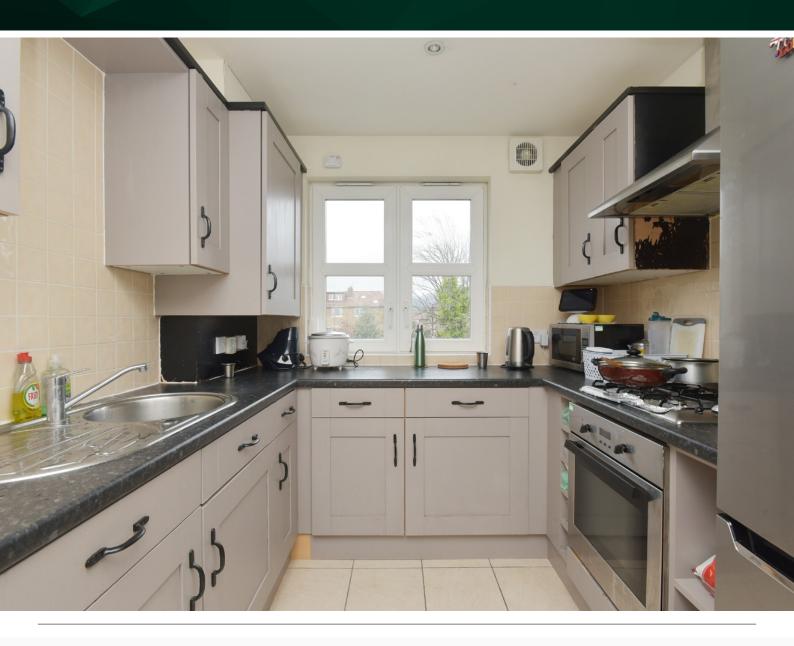

The breakfasting kitchen is well equipped and a range of fitted units provides plenty of storage as well as integrated dishwasher and a washing machine. The double bedroom also benefits from a built-in wardrobe. The welcoming hallway has excellent storage and the contemporary bathroom with shower over bath completes the accommodation.

## **KEY PROPRTY FEATURES**

- Modern Factored Development
- Hallway with excellent storage
- Living/dining room with Juliet balcony
- Breakfasting kitchen with integrated oven, hob and dishwasher.
- Double bedroom with built-in wardrobe
- Bathroom with shower over bath
- Double glazed
- Gas central heating
- Security entry phone system
- Residents' parking
- Landscaped communal gardens with outside storage shed

Approximate Dimensions

(Taken from the widest point)

Lounge 4.43m (14'6") x 4.00m (13'2")

Kitchen 4.43m (14'6") x 2.37m (7'9")

Bedroom 5.02m (16'6") x 2.67m (8'9")

Bathroom 2.81m (9'3") x 1.97m (6'5")

Gross internal floor area (m²): 51m²