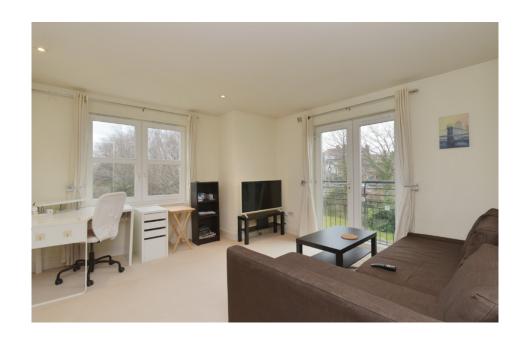

This property benefits from south facing views to the Pentland Hills and has been decorated neutrally throughout. It offers a spacious and light filled living space with a contemporary style interior with ample space provided within the public room for both seating and dining furniture.

## **KEY PROPRTY FEATURES**

- Modern Factored Development
- Hallway with excellent storage
- Living/dining room with Juliet balcony
- Breakfasting kitchen with integrated oven, hob and dishwasher.
- Double bedroom with built-in wardrobe
- Bathroom with shower over bath
- Double glazed
- Gas central heating
- Security entry phone system
- Residents' parking
- Landscaped communal gardens with outside storage shed