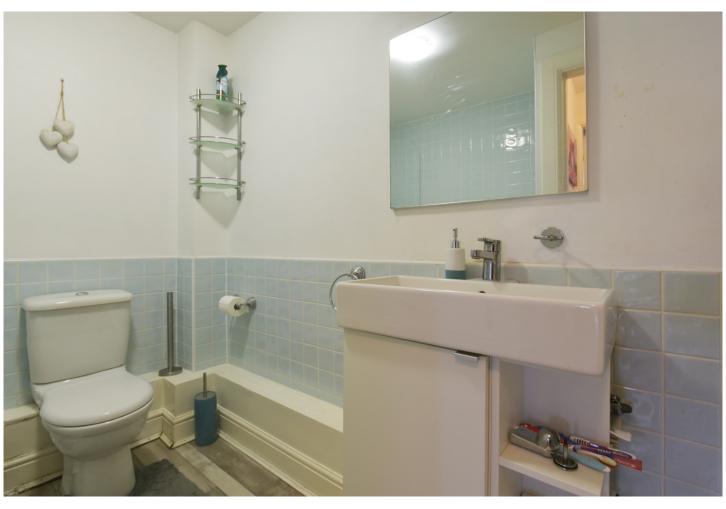

The breakfasting kitchen is well equipped and a range of fitted units provides plenty of storage as well as integrated dishwasher and a washing machine. The double bedroom also benefits from a built-in wardrobe. The welcoming hallway has excellent storage and the contemporary bathroom with shower over bath completes the accommodation.

## **KEY PROPRTY FEATURES**

- Modern Factored Development
- Hallway with excellent storage
- Living/dining room with Juliet balcony
- Breakfasting kitchen with integrated oven, hob and dishwasher.
- Double bedroom with built-in wardrobe
- Bathroom with shower over bath
- Double glazed
- Gas central heating
- Security entry phone system
- Residents' parking
- Landscaped communal gardens with outside storage shed

Approximate Dimensions

(Taken from the widest point)

Lounge 4.43m (14'6") x 4.00m (13'2")

Kitchen 4.43m (14'6") x 2.37m (7'9")

Bedroom 5.02m (16'6") x 2.67m (8'9")

Bathroom 2.81m (9'3") x 1.97m (6'5")

Gross internal floor area (m²): 51m²