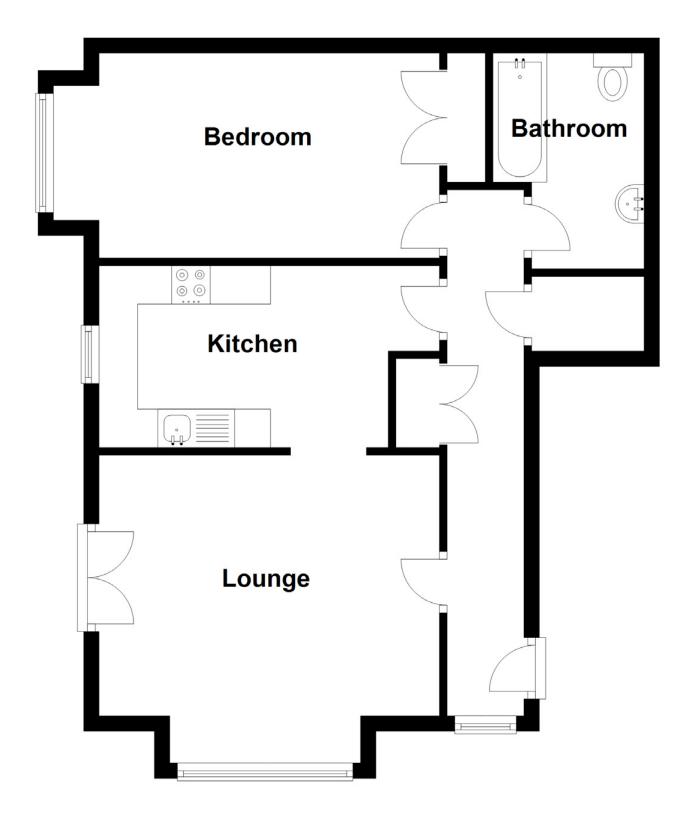

Approximate Dimensions

(Taken from the widest point)

Lounge 4.43m (14'6") x 4.00m (13'2")

Kitchen 4.43m (14'6") x 2.37m (7'9")

Bedroom 5.02m (16'6") x 2.67m (8'9")

Bathroom 2.81m (9'3") x 1.97m (6'5")

Gross internal floor area (m²): 51m²