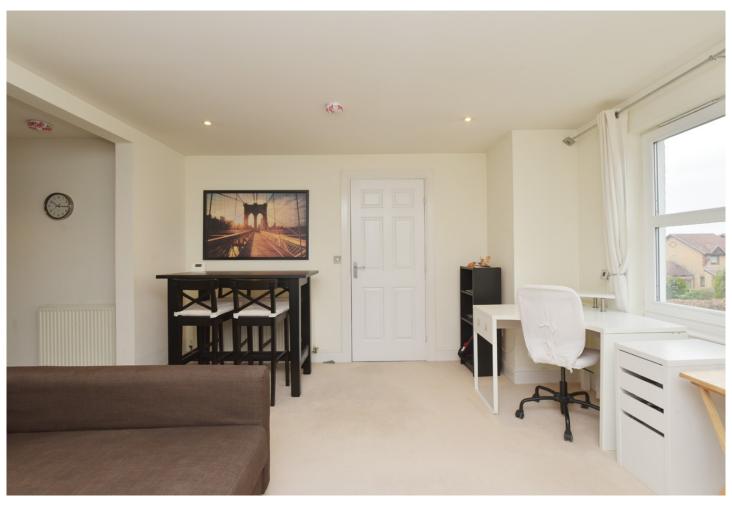

This property benefits from south facing views to the Pentland Hills and has been decorated neutrally throughout. It offers a spacious and light filled living space with a contemporary style interior with ample space provided within the public room for both seating and dining furniture.

## **KEY PROPRTY FEATURES**

- Modern Factored Development
- Hallway with excellent storage
- Living/dining room with Juliet balcony
- Breakfasting kitchen with integrated oven, hob and dishwasher.
- Double bedroom with built-in wardrobe
- Bathroom with shower over bath
- Double glazed
- Gas central heating
- Security entry phone system
- Residents' parking
- Landscaped communal gardens with outside storage shed

Approximate Dimensions

(Taken from the widest point)

Lounge 4.43m (14'6") x 4.00m (13'2")

Kitchen 4.43m (14'6") x 2.37m (7'9")

Bedroom 5.02m (16'6") x 2.67m (8'9")

Bathroom 2.81m (9'3") x 1.97m (6'5")

Gross internal floor area (m²): 51m²