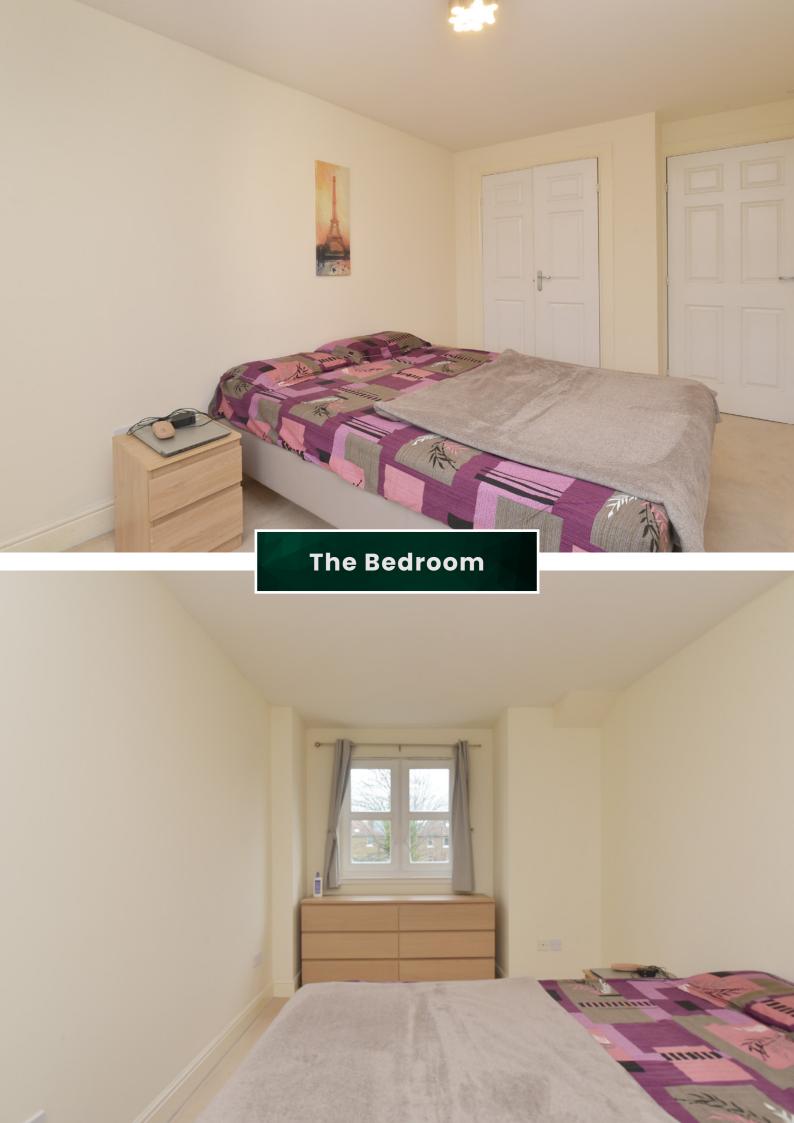

The breakfasting kitchen is well equipped and a range of fitted units provides plenty of storage as well as integrated dishwasher and a washing machine. The double bedroom also benefits from a built-in wardrobe. The welcoming hallway has excellent storage and the contemporary bathroom with shower over bath completes the accommodation.

## **KEY PROPRTY FEATURES**

- Modern Factored Development
- Hallway with excellent storage
- Living/dining room with Juliet balcony
- Breakfasting kitchen with integrated oven, hob and dishwasher.
- Double bedroom with built-in wardrobe
- Bathroom with shower over bath
- Double glazed
- Gas central heating
- Security entry phone system
- Residents' parking
- Landscaped communal gardens with outside storage shed

Approximate Dimensions

(Taken from the widest point)

Lounge 4.43m (14'6") x 4.00m (13'2")

Kitchen 4.43m (14'6") x 2.37m (7'9")

Bedroom 5.02m (16'6") x 2.67m (8'9")

Bathroom 2.81m (9'3") x 1.97m (6'5")

Gross internal floor area (m²): 51m²