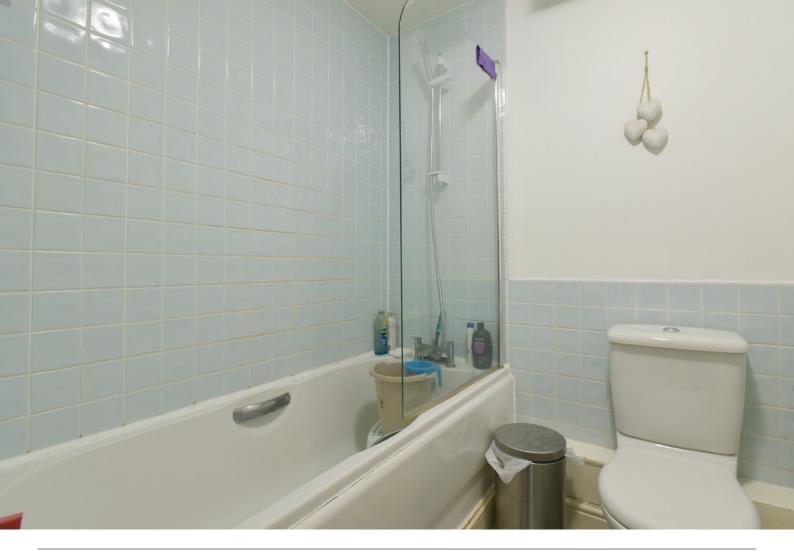

The breakfasting kitchen is well equipped and a range of fitted units provides plenty of storage as well as integrated dishwasher and a washing machine. The double bedroom also benefits from a built-in wardrobe. The welcoming hallway has excellent storage and the contemporary bathroom with shower over bath completes the accommodation.

## **KEY PROPRTY FEATURES**

- Modern Factored Development
- Hallway with excellent storage
- Living/dining room with Juliet balcony
- Breakfasting kitchen with integrated oven, hob and dishwasher.
- Double bedroom with built-in wardrobe
- Bathroom with shower over bath
- Double glazed
- Gas central heating
- Security entry phone system
- Residents' parking
- Landscaped communal gardens with outside storage shed

Approximate Dimensions

(Taken from the widest point)

Lounge 4.43m (14'6") x 4.00m (13'2")

Kitchen 4.43m (14'6") x 2.37m (7'9")

Bedroom 5.02m (16'6") x 2.67m (8'9")

Bathroom 2.81m (9'3") x 1.97m (6'5")

Gross internal floor area (m²): 51m²