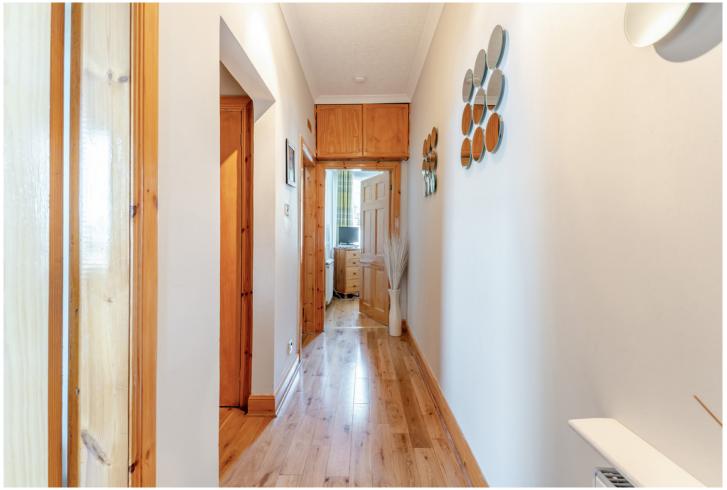

Access is to the rear of the building into an internal stairway which leads to the upper landing and directly into the hallway with access to the lounge. The bright and spacious lounge is located at the rear of the property. The kitchen features a range of floor and wall-mounted units with a window overlooking the rear gardens with lovely views across to West Lothian.