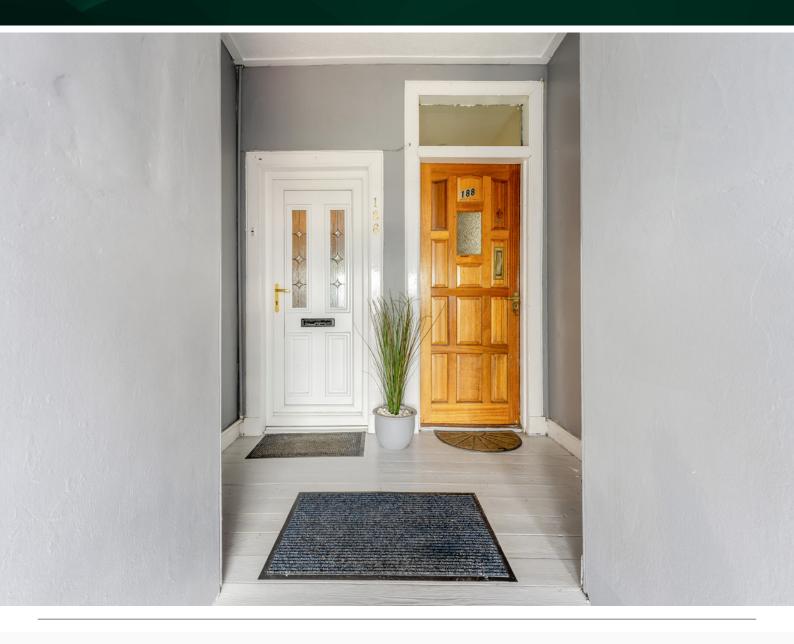

Access is to the rear of the building into an internal stairway which leads to the upper landing and directly into the hallway with access to the lounge. The bright and spacious lounge is located at the rear of the property. The kitchen features a range of floor and wall-mounted units with a window overlooking the rear gardens with lovely views across to West Lothian.