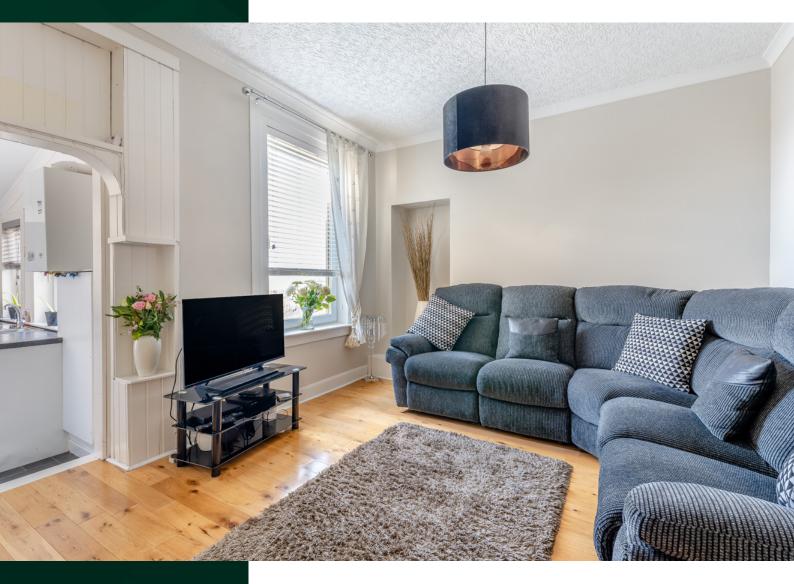

Access is to the rear of the building into an internal stairway which leads to the upper landing and directly into the hallway with access to the lounge. The bright and spacious lounge is located at the rear of the property. The kitchen features a range of floor and wall-mounted units with a window overlooking the rear gardens with lovely views across to West Lothian.