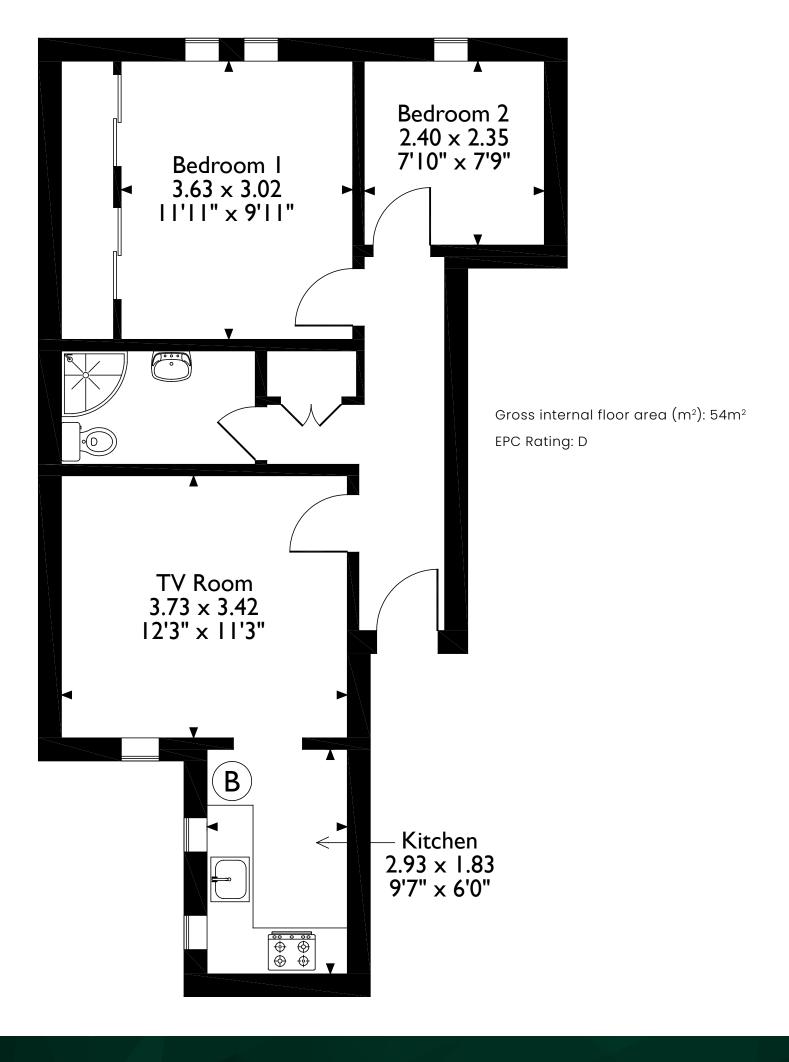

Access is to the rear of the building into an internal stairway which leads to the upper landing and directly into the hallway with access to the lounge. The bright and spacious lounge is located at the rear of the property. The kitchen features a range of floor and wall-mounted units with a window overlooking the rear gardens with lovely views across to West Lothian.

There are two bedrooms, one double and one single in size, with the master bedroom benefiting from built-in storage. The modern family bathroom with shower is fully tiled, this completes the accommodation on offer. The property further benefits from double glazing.

## The Property

**Floor Plan** 

Disclaimer: The copyright for all photographs, floorplans, graphics, written copy and images belongs to McEwan Fraser Legal and use by others or transfer to third parties is forbidden without our express consent in writing. Prospective purchasers are advised to have their interest noted through their solicitor as soon as possible in order that they may be informed in the event of an early closing date being set for the receipt of offers. These particulars do not form part of any offer and all statements and photographs contained herein are for illustrative purposes and are not guaranteed or warranted. Buyers must satisfy themselves of the property's suitability and obtain in writing via their solicitor what's included with the property including any land. The dimensions provided may include, or exclude, recesses intrusions and fitted furniture. Any measurements provided are for guide purposes only and have been taken by electronic device at the widest point. Any reference to alterations to, or use of, any part of the property does not mean that any necessary planing, building regulations or other consent has been obtained. A buyer must find out by inspection or in other ways that all information is correct. None of the appliances/services stated or shown in this brochure have been tested by ourselves and none are warranted by our seller or MFL.