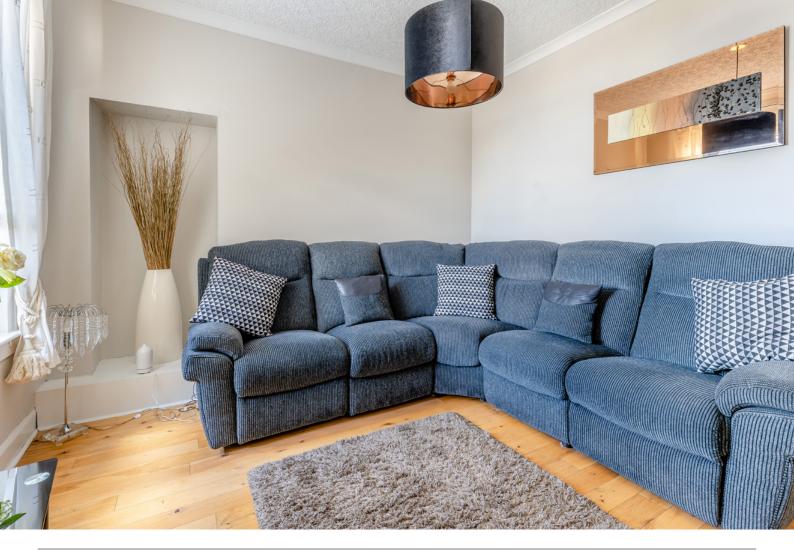

Access is to the rear of the building into an internal stairway which leads to the upper landing and directly into the hallway with access to the lounge. The bright and spacious lounge is located at the rear of the property. The kitchen features a range of floor and wall-mounted units with a window overlooking the rear gardens with lovely views across to West Lothian.