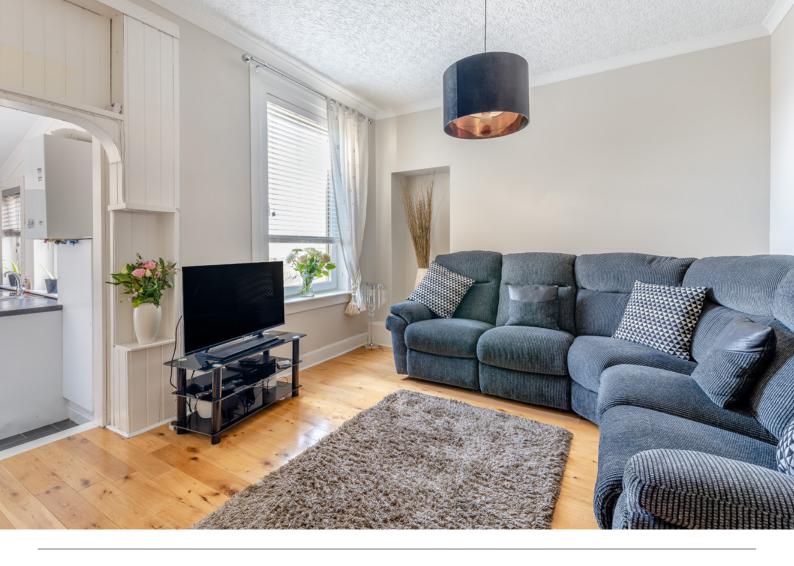

Access is to the rear of the building into an internal stairway which leads to the upper landing and directly into the hallway with access to the lounge. The bright and spacious lounge is located at the rear of the property. The kitchen features a range of floor and wall-mounted units with a window overlooking the rear gardens with lovely views across to West Lothian.