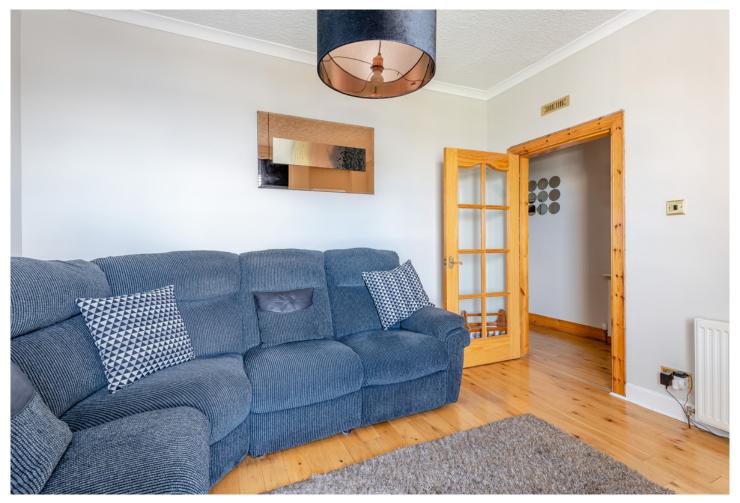

Access is to the rear of the building into an internal stairway which leads to the upper landing and directly into the hallway with access to the lounge. The bright and spacious lounge is located at the rear of the property. The kitchen features a range of floor and wall-mounted units with a window overlooking the rear gardens with lovely views across to West Lothian.