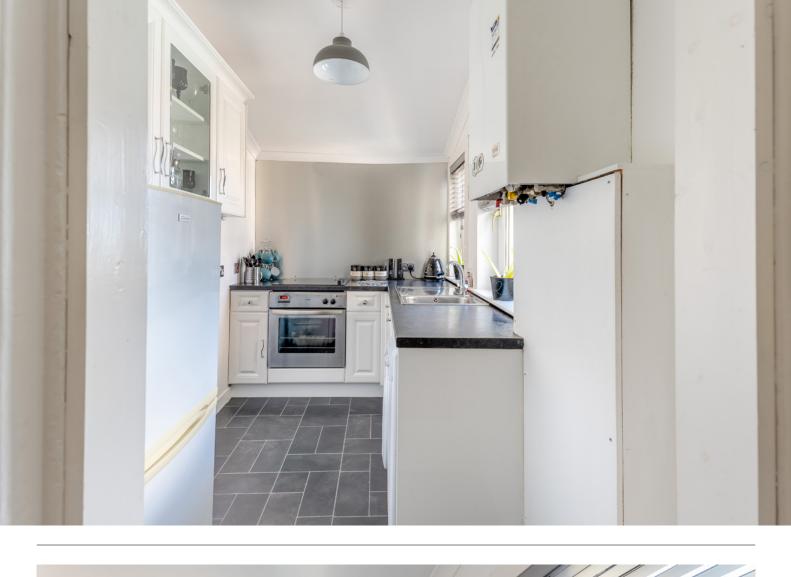

Access is to the rear of the building into an internal stairway which leads to the upper landing and directly into the hallway with access to the lounge. The bright and spacious lounge is located at the rear of the property. The kitchen features a range of floor and wall-mounted units with a window overlooking the rear gardens with lovely views across to West Lothian.