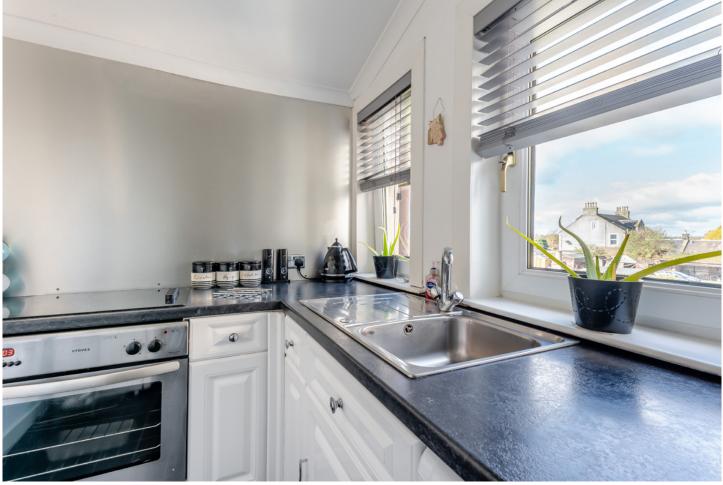

Access is to the rear of the building into an internal stairway which leads to the upper landing and directly into the hallway with access to the lounge. The bright and spacious lounge is located at the rear of the property. The kitchen features a range of floor and wall-mounted units with a window overlooking the rear gardens with lovely views across to West Lothian.