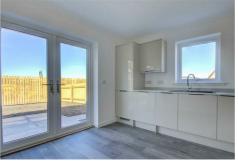

### KITCHEN $10'9" \times 11'11" (3.30m \times 3.64m)$

The kitchen has Howdens wall and base units in Greenwich Gloss Sandstone with integrated appliances;- induction hob, oven, dishwasher, fridge freezer and washing machine. French doors leading to rear garden.