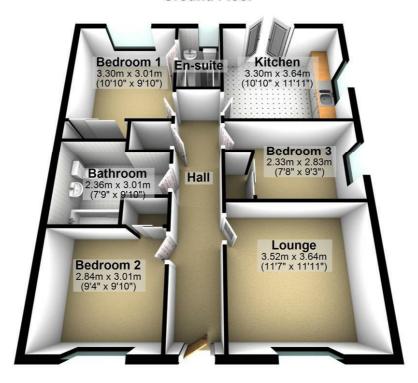

## Floor Plan

# Bedroom 1 3.30m x 3.01m (10'10" x 9'10") W Bathroom 2.36m x 3.01m (7'9" x 9'10") W Bedroom 2 2.84m x 3.01m (9'4" x 9'10") Lounge 3.52m x 3.64m (11'7" x 11'11")

For illustrative purposes only.
Produced by Highland Holiday Property Services Ltd 2023
Plan produced using PlanUp.

### **Ground Floor**

For illustrative purposes only.

Produced by Highland Holiday Property Services Ltd 2023

Plan produced using PlanUp.

# SITTING ROOM 11'6" x11'11" (3.52m x3.64m)

The sitting room is to the front of the property.

### KITCHEN $10'9" \times 11'11" (3.30m \times 3.64m)$

The kitchen has Howdens wall and base units in Greenwich Gloss Sandstone with integrated appliances;- induction hob, oven, dishwasher, fridge freezer and washing machine. French doors leading to rear garden.

### BATHROOM 7'8" x 9'10" (2.36m x 3.01m)

The family bathroom has white three piece bathroom suite comprising; bath with overhead shower and wet wall, w/c, wash basin.

# BEDROOM I with EN SUITE $10'9" \times 9'10"$ (3.30m $\times$ 3.01m)

Is located at the rear of the property and has fitted wardrobe and an en suite shower room comprising; white w/c, wash basin and large shower enclosure with wetwall.

## BEDROOM 2 9'3" $\times$ 9'10" (2.84m $\times$ 3.01m)

A double bedroom located at the front of the property with a fitted wardrobe.

### BEDROOM 3 7'7" x 6'6" (2.33m x 2.00m)

Bedroom 3 has a fitted wardrobe and window looking over the driveway.