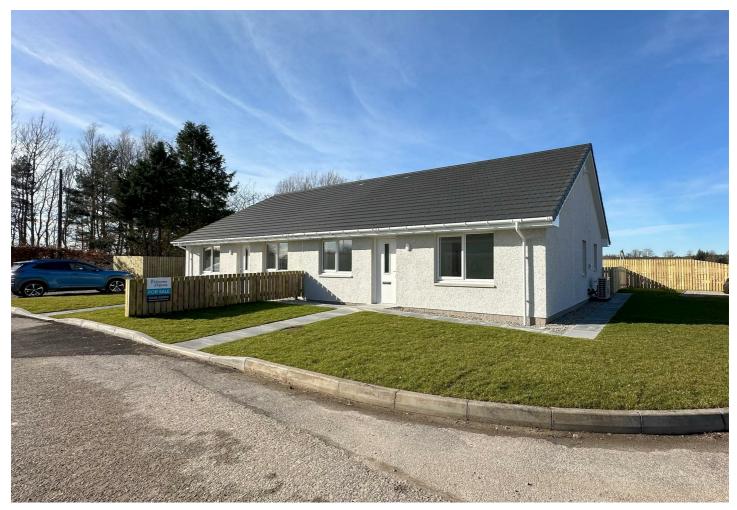

10 Alexander Park, Tain, IV19 1QG

Offers Over £199,000

Looking for your new home in the Highlands of Scotland and within commuter to Inverness then have a look at this newbuild 3 bedroom semi-detached bungalow (with en suite) built to a high specification by an independent builder. The property sits within an enclosed garden and has parking on driveway. Air source heat pump and underfloor heating makes for an efficient and low carbon footprint property.

### **GARDEN & DRIVEWAY**

All paths around the property will be constructed with paving slabs and hard standing for two cars, off street parking at the side. The remainder of garden will be laid to grass and a patio area in front of the French doors exiting from the kitchen into the rear garden. the garden will be enclosed at the rear (1800mm) and side by a 900mm timber Screen Fence dropping to a 900mm screen fence at the front.