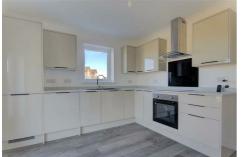

### KITCHEN $10'9" \times 11'11" (3.30m \times 3.64m)$

The kitchen has Howdens wall and base units in Greenwich Gloss Sandstone with integrated appliances;- induction hob, oven, dishwasher, fridge freezer and washing machine. French doors leading to rear garden.