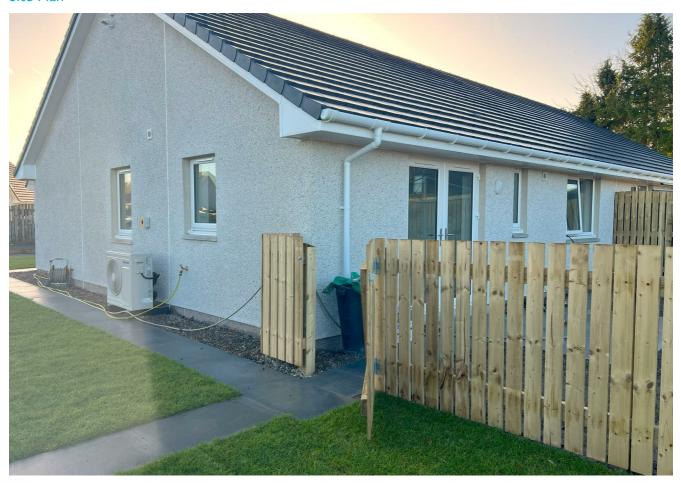

### **GARDEN & DRIVEWAY**

All paths around the property will be constructed with paving slabs and hard standing for two cars, off street parking at the side. The remainder of garden will be laid to grass and a patio area in front of the French doors exiting from the kitchen into the rear garden. the garden will be enclosed at the rear (1800mm) and side by a 900mm timber Screen Fence dropping to a 900mm screen fence at the front.

# Site Plan