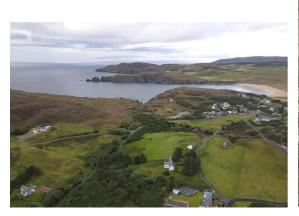

### Offers Over £75,000

A combination of 3 plots of land totaling 4 acres (approx) on the edge of village of Bettyhill on the north coast of Sutherland. Split over three areas the croft has a mixture of pastureland, woodland and natural wild species plants. A stone built bothy is located in area 3 close to the road and could become a dwelling with the appropriate planning consents.

This area of Scotland is known for its beauty and wildness along with the opportunities for outdoor activities.

- 4 Acres of Land
- Owner Occupied
- Rural Location
- Stone Bothy on Site

Thistle House, Main Street, Golspie, KW10 6TG sales@monster-moves.co.uk www.monster-moves.co.uk Sutherland - 01408 525001 Inverness - 01463 263063

#### LOCATION

Situated just on the edge of the village of Bettyhill a stones throw from the rugged north coast and nearby sandy beaches at Farr Bay and Torrisdale, 20 Achneiskich is easily accessed by single-track public road. The popular NC500 route runs through the village of Bettyhill which lies on the A836 road, 32 miles west of Thurso and 12 miles from Tongue.

#### **TOPOGRAPHY**

Approximately 40-50m above sea level, areas 2 & 3 are pasture land, well drained, and relatively well sheltered by surrounding vegetation and natural landforms on a gentle slope. Area 1, the smallest area, sits at the foot of a slope with natural woods and habitat commonly found in this area.