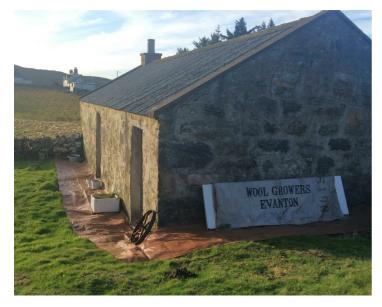

### Offers Over £75,000

A combination of 3 plots of land totaling 4 acres (approx) on the edge of village of Bettyhill on the north coast of Sutherland. Split over three areas the croft has a mixture of pastureland, woodland and natural wild species plants. A stone built bothy is located in area 3 close to the road and could become a dwelling with the appropriate planning consents.

#### **CROFTING**

20 Achneskeich is part of the crofting community at Bettyhill and is (approx) 4.1 acres total. It is Owner Occupied and has a bothy on area 3 that could be converted to a dwelling with appropriate planning consents. The land is still in crofting tenure and therefore may be able to access crofting grants.