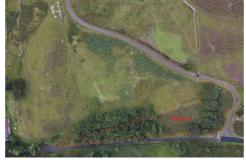

From the A836, take the Bettyhill General Stores junction signposted for the Police Station and Service Point, continue past the Police Station and Store Cafe, turn left immediately after, signposted Achneiskich and where the road forks follow the road to the right. The first field on the left with outbuilding is Area 3, Area 2 is directly across the road on your right.

#### What3words

Area I - https://w3w.co/clinking.pace.spilling

Area 2 - https://w3w.co/battle.regal.luxury

Area 3 - https://w3w.co/cleans.treating.drawn

Area I 0.49 acres (Approx) An area of land with woodland and natural habitat Area 2 2.3 acres (Approx) A good arable field with natural habitat around the boundary Area 3 1.4 acres (Approx) A good arable field with a stone bothy