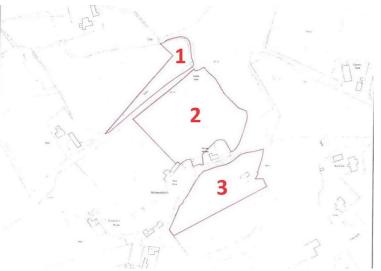

### Offers Over £75,000

A combination of 3 plots of land totaling 4 acres (approx) on the edge of village of Bettyhill on the north coast of Sutherland. Split over three areas the croft has a mixture of pastureland, woodland and natural wild species plants. A stone built bothy is located in area 3 close to the road and could become a dwelling with the appropriate planning consents.

From the A836, take the Bettyhill General Stores junction signposted for the Police Station and Service Point, continue past the Police Station and Store Cafe, turn left immediately after, signposted Achneiskich and where the road forks follow the road to the right. The first field on the left with outbuilding is Area 3, Area 2 is directly across the road on your right.

#### What3words

Area I - https://w3w.co/clinking.pace.spilling

Area 2 - https://w3w.co/battle.regal.luxury

Area 3 - https://w3w.co/cleans.treating.drawn

Area I 0.49 acres (Approx) An area of land with woodland and natural habitat Area 2 2.3 acres (Approx) A good arable field with natural habitat around the boundary Area 3 1.4 acres (Approx) A good arable field with a stone bothy