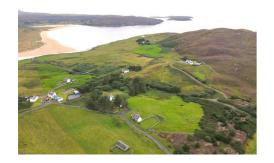

#### LOCATION

Situated just on the edge of the village of Bettyhill a stones throw from the rugged north coast and nearby sandy beaches at Farr Bay and Torrisdale, 20 Achneiskich is easily accessed by single-track public road. The popular NC500 route runs through the village of Bettyhill which lies on the A836 road, 32 miles west of Thurso and 12 miles from Tongue.

From the A836, take the Bettyhill General Stores junction signposted for the Police Station and Service Point, continue past the Police Station and Store Cafe, turn left immediately after, signposted Achneiskich and where the road forks follow the road to the right. The first field on the left with outbuilding is Area 3, Area 2 is directly across the road on your right.