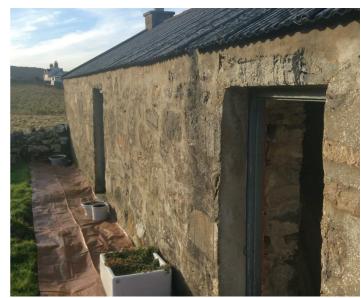

### Offers Over £75,000

A combination of 3 plots of land totaling 4 acres (approx) on the edge of village of Bettyhill on the north coast of Sutherland. Split over three areas the croft has a mixture of pastureland, woodland and natural wild species plants. A stone built bothy is located in area 3 close to the road and could become a dwelling with the appropriate planning consents.

#### **CROFTING**

20 Achneskeich is part of the crofting community at Bettyhill and is (approx) 4.1 acres total. It is Owner Occupied and has a bothy on area 3 that could be converted to a dwelling with appropriate planning consents. The land is still in crofting tenure and therefore may be able to access crofting grants.