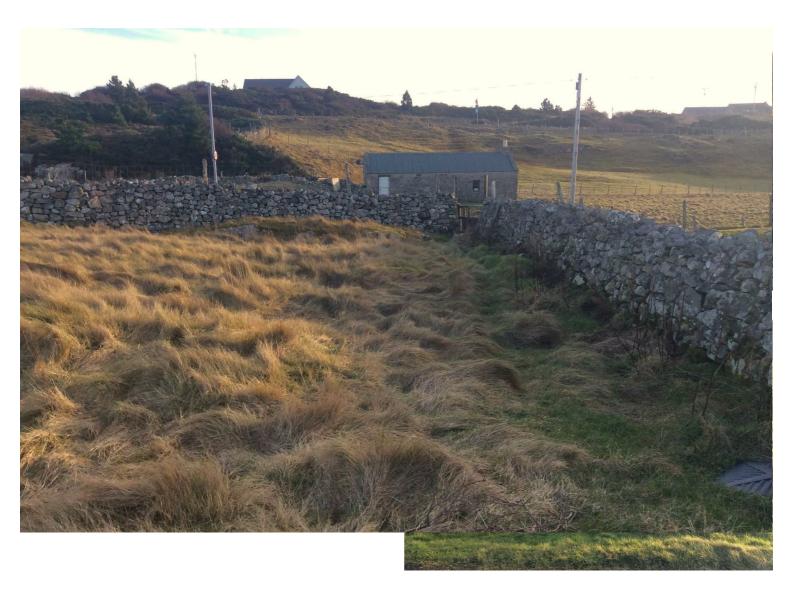

From the A836, take the Bettyhill General Stores junction signposted for the Police Station and Service Point, continue past the Police Station and Store Cafe, turn left immediately after, signposted Achneiskich and where the road forks follow the road to the right. The first field on the left with outbuilding is Area 3, Area 2 is directly across the road on your right.

#### What3words

Area I - https://w3w.co/clinking.pace.spilling

Area 2 - https://w3w.co/battle.regal.luxury

Area 3 - https://w3w.co/cleans.treating.drawn

Area I 0.49 acres (Approx) An area of land with woodland and natural habitat Area 2 2.3 acres (Approx) A good arable field with natural habitat around the boundary Area 3 1.4 acres (Approx) A good arable field with a stone bothy