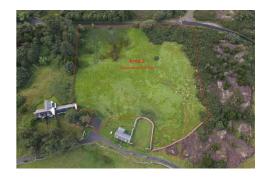

From the A836, take the Bettyhill General Stores junction signposted for the Police Station and Service Point, continue past the Police Station and Store Cafe, turn left immediately after, signposted Achneiskich and where the road forks follow the road to the right. The first field on the left with outbuilding is Area 3, Area 2 is directly across the road on your right.

#### What3words

Area I - https://w3w.co/clinking.pace.spilling

Area 2 - https://w3w.co/battle.regal.luxury

Area 3 - https://w3w.co/cleans.treating.drawn

Area I 0.49 acres (Approx) An area of land with woodland and natural habitat Area 2 2.3 acres (Approx) A good arable field with natural habitat around the boundary Area 3 1.4 acres (Approx) A good arable field with a stone bothy