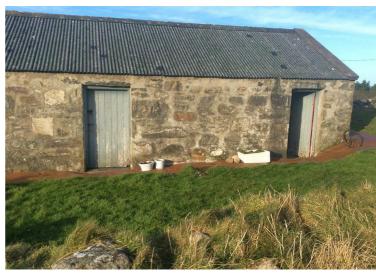

### Offers Over £75,000

A combination of 3 plots of land totaling 4 acres (approx) on the edge of village of Bettyhill on the north coast of Sutherland. Split over three areas the croft has a mixture of pastureland, woodland and natural wild species plants. A stone built bothy is located in area 3 close to the road and could become a dwelling with the appropriate planning consents.

#### **CROFTING**

20 Achneskeich is part of the crofting community at Bettyhill and is (approx) 4.1 acres total. It is Owner Occupied and has a bothy on area 3 that could be converted to a dwelling with appropriate planning consents. The land is still in crofting tenure and therefore may be able to access crofting grants.