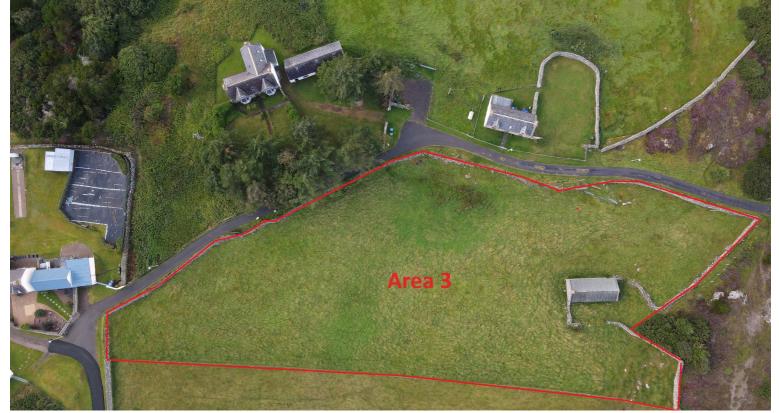

### Offers Over £75,000

A combination of 3 plots of land totaling 4 acres (approx) on the edge of village of Bettyhill on the north coast of Sutherland. Split over three areas the croft has a mixture of pastureland, woodland and natural wild species plants. A stone built bothy is located in area 3 close to the road and could become a dwelling with the appropriate planning consents.

From the A836, take the Bettyhill General Stores junction signposted for the Police Station and Service Point, continue past the Police Station and Store Cafe, turn left immediately after, signposted Achneiskich and where the road forks follow the road to the right. The first field on the left with outbuilding is Area 3, Area 2 is directly across the road on your right.

#### What3words

Area I - https://w3w.co/clinking.pace.spilling

Area 2 - https://w3w.co/battle.regal.luxury

Area 3 - https://w3w.co/cleans.treating.drawn

Area I 0.49 acres (Approx) An area of land with woodland and natural habitat Area 2 2.3 acres (Approx) A good arable field with natural habitat around the boundary Area 3 1.4 acres (Approx) A good arable field with a stone bothy