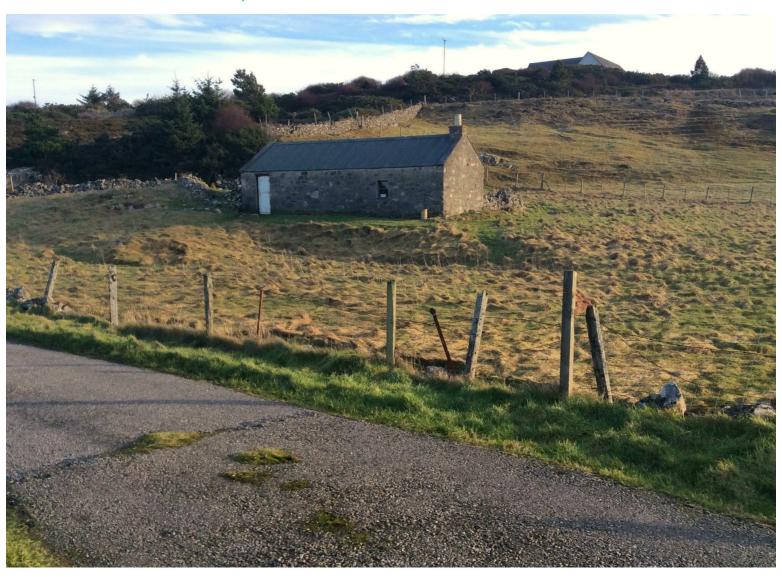

### Offers Over £75,000

A combination of 3 plots of land totaling 4 acres (approx) on the edge of village of Bettyhill on the north coast of Sutherland. Split over three areas the croft has a mixture of pastureland, woodland and natural wild species plants. A stone built bothy is located in area 3 close to the road and could become a dwelling with the appropriate planning consents.

#### **CROFTING**

20 Achneskeich is part of the crofting community at Bettyhill and is (approx) 4.1 acres total. It is Owner Occupied and has a bothy on area 3 that could be converted to a dwelling with appropriate planning consents. The land is still in crofting tenure and therefore may be able to access crofting grants.