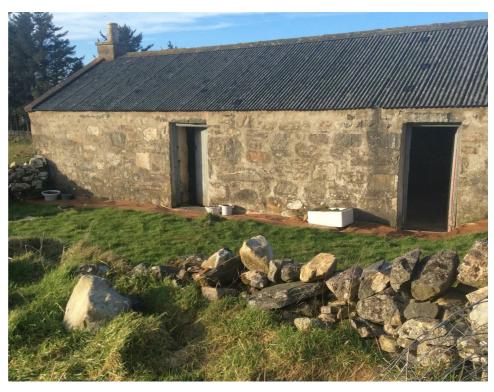

### Offers Over £75,000

A combination of 3 plots of land totaling 4 acres (approx) on the edge of village of Bettyhill on the north coast of Sutherland. Split over three areas the croft has a mixture of pastureland, woodland and natural wild species plants. A stone built bothy is located in area 3 close to the road and could become a dwelling with the appropriate planning consents.

#### **CROFTING**

20 Achneskeich is part of the crofting community at Bettyhill and is (approx) 4.1 acres total. It is Owner Occupied and has a bothy on area 3 that could be converted to a dwelling with appropriate planning consents. The land is still in crofting tenure and therefore may be able to access crofting grants.

#### What3words

Area I - https://w3w.co/clinking.pace.spilling

Area 2 - https://w3w.co/battle.regal.luxury

Area 3 - https://w3w.co/cleans.treating.drawn

Area I 0.49 acres (Approx) An area of land with woodland and natural habitat Area 2 2.3 acres (Approx) A good arable field with natural habitat around the boundary Area 3 1.4 acres (Approx) A good arable field with a stone bothy