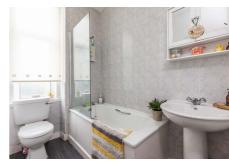

## **Description**

Internally, the property is in a good decorative order, while briefly consisting of; welcoming entrance vestibule leading to the hallway where there is an understairs storage cupboard, bright and spacious lounge/diner with a shelved press cupboard, partially-tiled fully-fitted kitchen with freestanding white goods and finished with light-coloured stylish units and a wooden worktop, generous double bedroom with a shelved press cupboard and ample room for freestanding furniture as well as different configurations, and a partially-tiled bathroom suite with an over-bath shower.