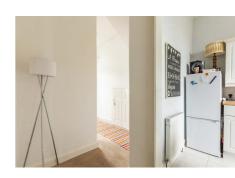

## **Description**

Internally, the property is in a good decorative order, while briefly consisting of; welcoming entrance vestibule leading to the hallway where there is an understairs storage cupboard, bright and spacious lounge/diner with a shelved press cupboard, partially-tiled fully-fitted kitchen with freestanding white goods and finished with light-coloured stylish units and a wooden worktop, generous double bedroom with a shelved press cupboard and ample room for freestanding furniture as well as different configurations, and a partially-tiled bathroom suite with an over-bath shower.

The property also benefits from gas central heating and double glazing throughout.