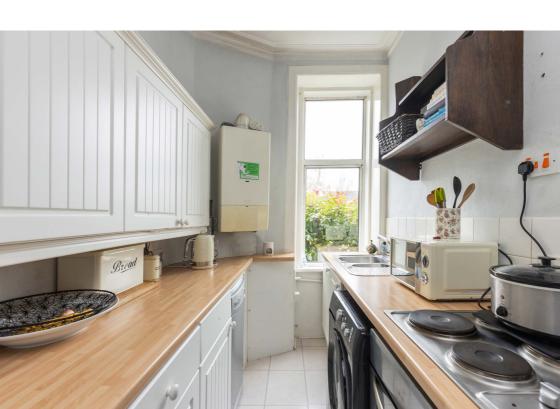

## **Description**

Internally, the property is in a good decorative order, while briefly consisting of; welcoming entrance vestibule leading to the hallway where there is an understairs storage cupboard, bright and spacious lounge/diner with a shelved press cupboard, partially-tiled fully-fitted kitchen with freestanding white goods and finished with light-coloured stylish units and a wooden worktop, generous double bedroom with a shelved press cupboard and ample room for freestanding furniture as well as different configurations, and a partially-tiled bathroom suite with an over-bath shower.