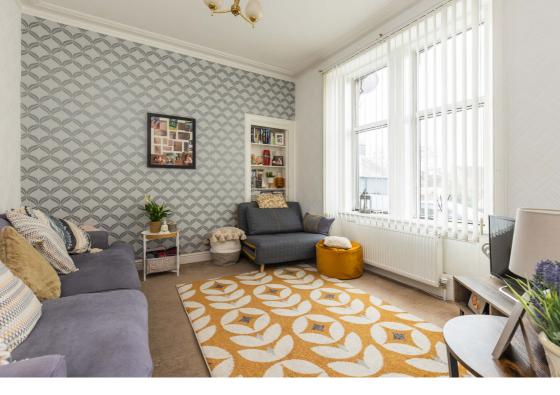

## **Description**

Internally, the property is in a good decorative order, while briefly consisting of; welcoming entrance vestibule leading to the hallway where there is an understairs storage cupboard, bright and spacious lounge/diner with a shelved press cupboard, partially-tiled fully-fitted kitchen with freestanding white goods and finished with light-coloured stylish units and a wooden worktop, generous double bedroom with a shelved press cupboard and ample room for freestanding furniture as well as different configurations, and a partially-tiled bathroom suite with an over-bath shower.