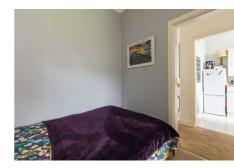

## **Description**

Internally, the property is in a good decorative order, while briefly consisting of; welcoming entrance vestibule leading to the hallway where there is an understairs storage cupboard, bright and spacious lounge/diner with a shelved press cupboard, partially-tiled fully-fitted kitchen with freestanding white goods and finished with light-coloured stylish units and a wooden worktop, generous double bedroom with a shelved press cupboard and ample room for freestanding furniture as well as different configurations, and a partially-tiled bathroom suite with an over-bath shower.