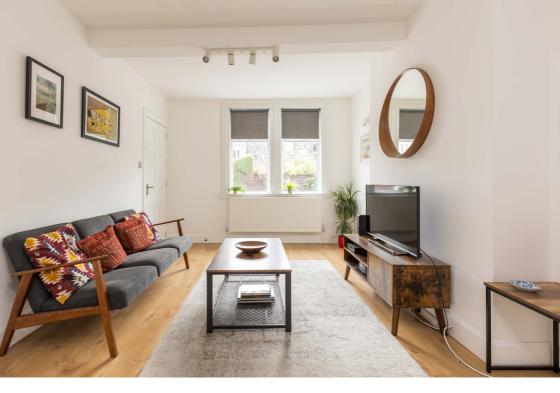

## **Description**

The property briefly comprises: entrance hall with stair to the upper level, light and airy reception room with tasteful neutral décor and engineered wood flooring, small internal hallway with garden access leading to the kitchen which has been fitted with a good assortment of sleek contemporary units/coordinated worktops, with tiling to splash areas and high quality integrated appliances, versatile dining/family room with patio doors leading out to the rear garden, which could easily be utilised as an additional bedroom/home office, generously proportioned dual facing principal bedroom with a good sized south facing private terrace off, second double bedroom, shower room, and bathroom with stylish modern suite, tiling and over-bath drench shower.