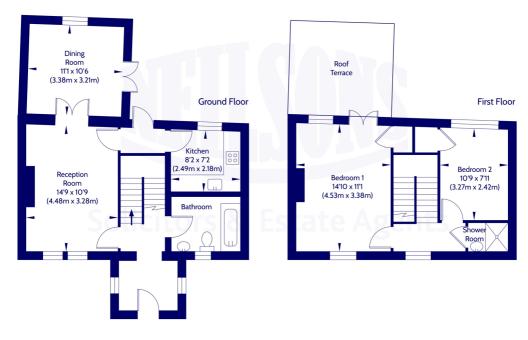

## **Description**

The property briefly comprises: entrance hall with stair to the upper level, light and airy reception room with tasteful neutral décor and engineered wood flooring, small internal hallway with garden access leading to the kitchen which has been fitted with a good assortment of sleek contemporary units/coordinated worktops, with tiling to splash areas and high quality integrated appliances, versatile dining/family room with patio doors leading out to the rear garden, which could easily be utilised as an additional bedroom/home office, generously proportioned dual facing principal bedroom with a good sized south facing private terrace off, second double bedroom, shower room, and bathroom with stylish modern suite, tiling and over-bath drench shower.