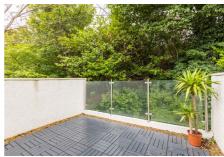

## **Description**

The property briefly comprises: entrance hall with stair to the upper level, light and airy reception room with tasteful neutral décor and engineered wood flooring, small internal hallway with garden access leading to the kitchen which has been fitted with a good assortment of sleek contemporary units/coordinated worktops, with tiling to splash areas and high quality integrated appliances, versatile dining/family room with patio doors leading out to the rear garden, which could easily be utilised as an additional bedroom/home office, generously proportioned dual facing principal bedroom with a good sized south facing private terrace off, second double bedroom, shower room, and bathroom with stylish modern suite, tiling and over-bath drench shower.

# **Gardens & Driveway**

A chip stone driveway provides off-street parking and is shared with one of the neighbouring. properties. Please note the attached garages do not belong to this property. The rear garden enjoys a private mature tree outlook and has been laid to low maintenance stone paving.