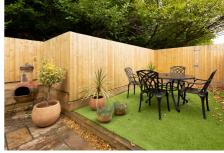

# **Gardens & Driveway**

A chip stone driveway provides off-street parking and is shared with one of the neighbouring. properties. Please note the attached garages do not belong to this property. The rear garden enjoys a private mature tree outlook and has been laid to low maintenance stone paving.