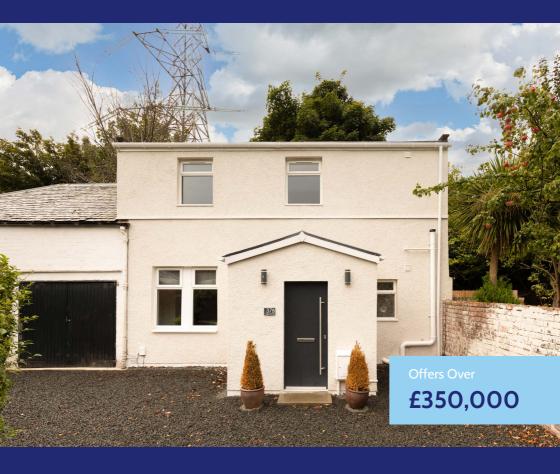

# 37B Argyle Crescent

### Portobello | Edinburgh | EH15 2QE

This exceptionally appealing semi detached villa sits tucked away at the back of a desirable residential street, within comfortable walking distance of Portobello Beach and all the high street's superb variety of coffee shops, bars and boutique shops. Internally the property has been modernised and upgraded to a superb standard throughout and offers flexible and beautifully presented accommodation, perfectly suited to the professional couple and those working from home on a more permanent basis.

- 2 bedroom
- 2 public room
- 1 bathroom
- A Shared driveway
- Private rear garden
- PEPC rating E
- 🖺 Council tax band D

# **Gardens & Driveway**

A chip stone driveway provides off-street parking and is shared with one of the neighbouring. properties. Please note the attached garages do not belong to this property. The rear garden enjoys a private mature tree outlook and has been laid to low maintenance stone paving.