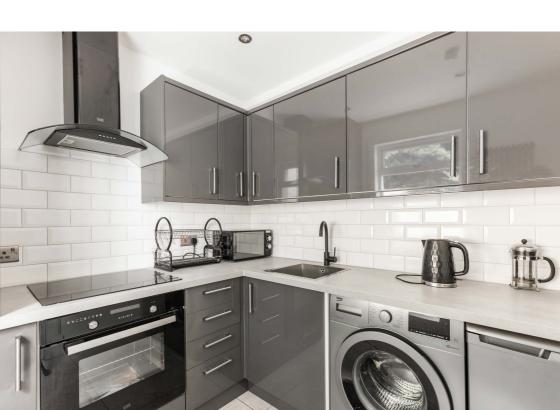

## **Description**

The property briefly comprises: entrance hall with stair to the upper level, light and airy reception room with tasteful neutral décor and engineered wood flooring, small internal hallway with garden access leading to the kitchen which has been fitted with a good assortment of sleek contemporary units/coordinated worktops, with tiling to splash areas and high quality integrated appliances, versatile dining/family room with patio doors leading out to the rear garden, which could easily be utilised as an additional bedroom/home office, generously proportioned dual facing principal bedroom with a good sized south facing private terrace off, second double bedroom, shower room, and bathroom with stylish modern suite, tiling and over-bath drench shower.