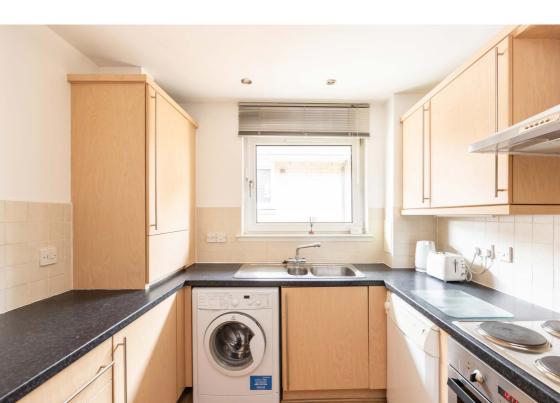

### Description

Internally the accommodation is in great order and briefly compromises; secure entrance system with well kept communal areas; inviting hallway with ample storage; generous reception room offering a private balcony with a fantastic open outlook towards Corstorphine Hill, the room has a modern neutral décor and space for a dining table; fitted kitchen showcasing a range of wall and base units, complimenting tiling to splash areas and space for free standing appliances; principal bedroom with mirror fronted built in wardrobes and convenient en-suite shower room; secondary well proportioned double bedroom offering laminate flooring and downlighting; a crisp white three piece bathroom suite with built in vanity for additional storage, electric shower over the bath, glass screen and full height tiling around.