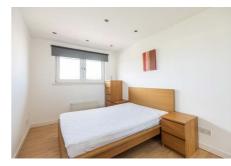

### Description

Internally the accommodation is in great order and briefly compromises; secure entrance system with well kept communal areas; inviting hallway with ample storage; generous reception room offering a private balcony with a fantastic open outlook towards Corstorphine Hill, the room has a modern neutral décor and space for a dining table; fitted kitchen showcasing a range of wall and base units, complimenting tiling to splash areas and space for free standing appliances; principal bedroom with mirror fronted built in wardrobes and convenient en-suite shower room; secondary well proportioned double bedroom offering laminate flooring and downlighting; a crisp white three piece bathroom suite with built in vanity for additional storage, electric shower over the bath, glass screen and full height tiling around.