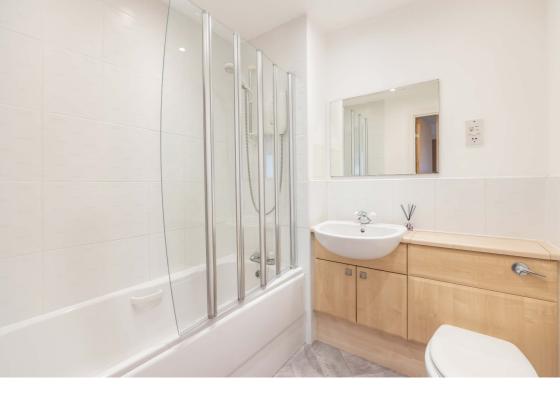

### Description

Internally the accommodation is in great order and briefly compromises; secure entrance system with well kept communal areas; inviting hallway with ample storage; generous reception room offering a private balcony with a fantastic open outlook towards Corstorphine Hill, the room has a modern neutral décor and space for a dining table; fitted kitchen showcasing a range of wall and base units, complimenting tiling to splash areas and space for free standing appliances; principal bedroom with mirror fronted built in wardrobes and convenient en-suite shower room; secondary well proportioned double bedroom offering laminate flooring and downlighting; a crisp white three piece bathroom suite with built in vanity for additional storage, electric shower over the bath, glass screen and full height tiling around.