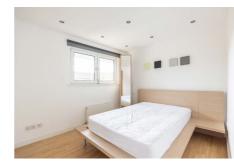

### Description

Internally the accommodation is in great order and briefly compromises; secure entrance system with well kept communal areas; inviting hallway with ample storage; generous reception room offering a private balcony with a fantastic open outlook towards Corstorphine Hill, the room has a modern neutral décor and space for a dining table; fitted kitchen showcasing a range of wall and base units, complimenting tiling to splash areas and space for free standing appliances; principal bedroom with mirror fronted built in wardrobes and convenient en-suite shower room; secondary well proportioned double bedroom offering laminate flooring and downlighting; a crisp white three piece bathroom suite with built in vanity for additional storage, electric shower over the bath, glass screen and full height tiling around.