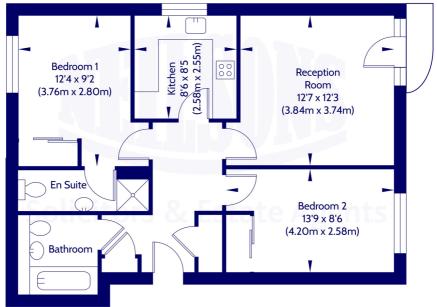

### Description

Internally the accommodation is in great order and briefly compromises; secure entrance system with well kept communal areas; inviting hallway with ample storage; generous reception room offering a private balcony with a fantastic open outlook towards Corstorphine Hill, the room has a modern neutral décor and space for a dining table; fitted kitchen showcasing a range of wall and base units, complimenting tiling to splash areas and space for free standing appliances; principal bedroom with mirror fronted built in wardrobes and convenient en-suite shower room; secondary well proportioned double bedroom offering laminate flooring and downlighting; a crisp white three piece bathroom suite with built in vanity for additional storage, electric shower over the bath, glass screen and full height tiling around.

#### Location

The popular area of Stenhouse is located to the west of the City Centre and provides a wide range of social and recreational amenities, including many shops and regular bus services. Both Gorgie and Corstorphine provide many local facilities whilst the City Centre is easily accessible by bus, tram or car. Both the Gyle Shopping Centre and Fountain park leisure complex are located only a short distance away, facilities include a health and fitness centre, multi-screen cinema and many bars and restaurants. Schooling is well catered for at both primary and secondary levels and recreational facilities include the Carrick Knowe Golf Course, Saughton Park and Murrayfield stadium. Approx. Internal Area 61.31 Sq M / 660 Sq Ft. Not to scale. For identification only. © www.planography.co.uk 2023 Second Floor