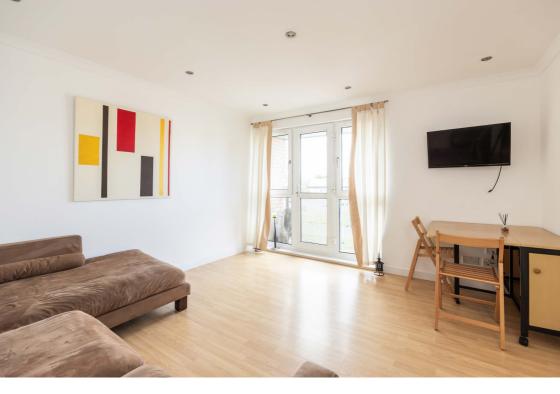

### Description

Internally the accommodation is in great order and briefly compromises; secure entrance system with well kept communal areas; inviting hallway with ample storage; generous reception room offering a private balcony with a fantastic open outlook towards Corstorphine Hill, the room has a modern neutral décor and space for a dining table; fitted kitchen showcasing a range of wall and base units, complimenting tiling to splash areas and space for free standing appliances; principal bedroom with mirror fronted built in wardrobes and convenient en-suite shower room; secondary well proportioned double bedroom offering laminate flooring and downlighting; a crisp white three piece bathroom suite with built in vanity for additional storage, electric shower over the bath, glass screen and full height tiling around.