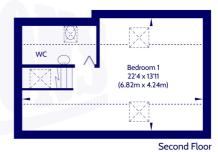

### **Description**

Internally, the property is presented in true walk-in condition while briefly comprising of; welcoming entrance staircase leading to the landing, bright and airy lounge/diner with a bay window and shelved press cupboard, fully-fitted kitchen with a range of integrated white goods while being finished with stylish gloss units and a dark worktop, principal attic conversion double bedroom with ample space for freestanding furniture, triple aspect outlook and stunning views of Arthur's Seat, partially-tiled en-suite two-piece W/C, good sized first floor double bedroom with room for different configurations, large single bedroom, and a partially-tiled bathroom suite with an over-bath shower and heated towel rail.

Approx. Internal Area 83.84 Sq M / 902 Sq Ft. Not to scale. For identification only. © www.planography.co.uk 2024

Ground Floor

Whilst we endeavour to ensure that our sales particulars are accurate and reliable, the following general points should be noted with regard to the extent of our investigations prior to marketing the property and therefore if any particular aspect is of crucial relevance to you, please contact this office for verification particularly if you are contemplating travelling some distance to view.