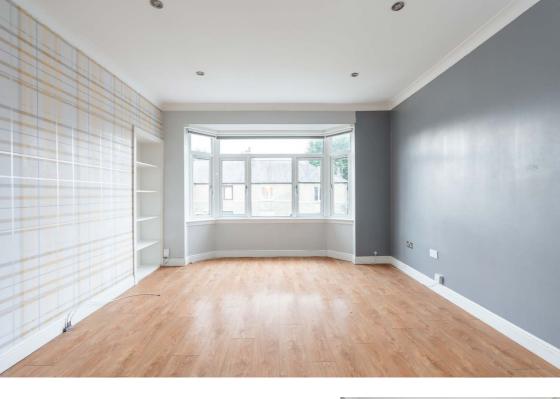

### **Description**

Internally, the property is presented in true walk-in condition while briefly comprising of; welcoming entrance staircase leading to the landing, bright and airy lounge/diner with a bay window and shelved press cupboard, fully-fitted kitchen with a range of integrated white goods while being finished with stylish gloss units and a dark worktop, principal attic conversion double bedroom with ample space for freestanding furniture, triple aspect outlook and stunning views of Arthur's Seat, partially-tiled en-suite two-piece W/C, good sized first floor double bedroom with room for different configurations, large single bedroom, and a partially-tiled bathroom suite with an over-bath shower and heated towel rail.