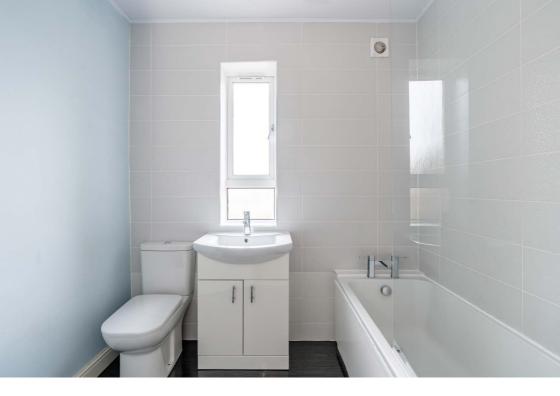

### **Description**

Internally, the property is presented in true walk-in condition while briefly comprising of; welcoming entrance staircase leading to the landing, bright and airy lounge/diner with a bay window and shelved press cupboard, fully-fitted kitchen with a range of integrated white goods while being finished with stylish gloss units and a dark worktop, principal attic conversion double bedroom with ample space for freestanding furniture, triple aspect outlook and stunning views of Arthur's Seat, partially-tiled en-suite two-piece W/C, good sized first floor double bedroom with room for different configurations, large single bedroom, and a partially-tiled bathroom suite with an over-bath shower and heated towel rail.