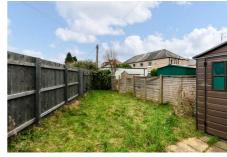

## **Gardens and Parking**

To the rear there is a lovely garden space laid to lawn with a storage shed, making for an ideal spot for residents to make their own. For the car owner, there is on-street free parking for both residents and visitors alike.