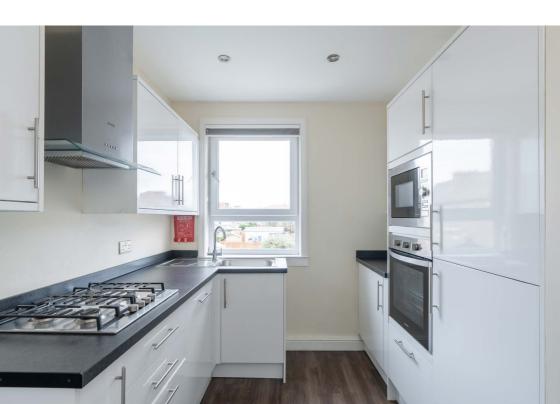

### **Description**

Internally, the property is presented in true walk-in condition while briefly comprising of; welcoming entrance staircase leading to the landing, bright and airy lounge/diner with a bay window and shelved press cupboard, fully-fitted kitchen with a range of integrated white goods while being finished with stylish gloss units and a dark worktop, principal attic conversion double bedroom with ample space for freestanding furniture, triple aspect outlook and stunning views of Arthur's Seat, partially-tiled en-suite two-piece W/C, good sized first floor double bedroom with room for different configurations, large single bedroom, and a partially-tiled bathroom suite with an over-bath shower and heated towel rail.

#### **Extras**

Selected fixtures and fittings, including; integrated gas hob, oven, extractor hood, fridge-freezer and dishwasher, light fittings and fitted floor coverings. Other items may be available through separate negotiation.