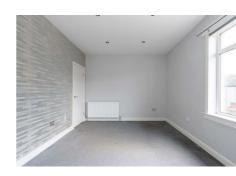

### **Description**

Internally, the property is presented in true walk-in condition while briefly comprising of; welcoming entrance staircase leading to the landing, bright and airy lounge/diner with a bay window and shelved press cupboard, fully-fitted kitchen with a range of integrated white goods while being finished with stylish gloss units and a dark worktop, principal attic conversion double bedroom with ample space for freestanding furniture, triple aspect outlook and stunning views of Arthur's Seat, partially-tiled en-suite two-piece W/C, good sized first floor double bedroom with room for different configurations, large single bedroom, and a partially-tiled bathroom suite with an over-bath shower and heated towel rail.