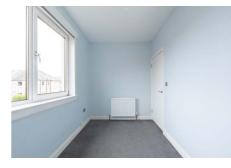

### **Description**

Internally, the property is presented in true walk-in condition while briefly comprising of; welcoming entrance staircase leading to the landing, bright and airy lounge/diner with a bay window and shelved press cupboard, fully-fitted kitchen with a range of integrated white goods while being finished with stylish gloss units and a dark worktop, principal attic conversion double bedroom with ample space for freestanding furniture, triple aspect outlook and stunning views of Arthur's Seat, partially-tiled en-suite two-piece W/C, good sized first floor double bedroom with room for different configurations, large single bedroom, and a partially-tiled bathroom suite with an over-bath shower and heated towel rail.