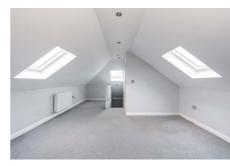

### **Description**

Internally, the property is presented in true walk-in condition while briefly comprising of; welcoming entrance staircase leading to the landing, bright and airy lounge/diner with a bay window and shelved press cupboard, fully-fitted kitchen with a range of integrated white goods while being finished with stylish gloss units and a dark worktop, principal attic conversion double bedroom with ample space for freestanding furniture, triple aspect outlook and stunning views of Arthur's Seat, partially-tiled en-suite two-piece W/C, good sized first floor double bedroom with room for different configurations, large single bedroom, and a partially-tiled bathroom suite with an over-bath shower and heated towel rail.