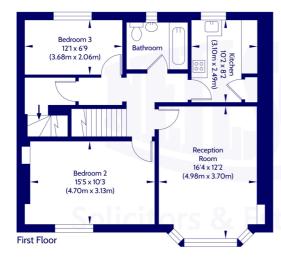

### **Description**

Internally, the property is presented in true walk-in condition while briefly comprising of; welcoming entrance staircase leading to the landing, bright and airy lounge/diner with a bay window and shelved press cupboard, fully-fitted kitchen with a range of integrated white goods while being finished with stylish gloss units and a dark worktop, principal attic conversion double bedroom with ample space for freestanding furniture, triple aspect outlook and stunning views of Arthur's Seat, partially-tiled en-suite two-piece W/C, good sized first floor double bedroom with room for different configurations, large single bedroom, and a partially-tiled bathroom suite with an over-bath shower and heated towel rail.

Approx. Internal Area 83.84 Sq M / 902 Sq Ft. Not to scale. For identification only. © www.planography.co.uk 2024

Ground Floor

Whilst we endeavour to ensure that our sales particulars are accurate and reliable, the following general points should be noted with regard to the extent of our investigations prior to marketing the property and therefore if any particular aspect is of crucial relevance to you, please contact this office for verification particularly if you are contemplating travelling some distance to view.