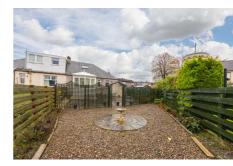

### **Gardens & Driveway**

The property is quietly positioned on a generous sized plot offering private off street parking with a monoblock driveway. To the font is a low maintenance decorative garden mostly laid to chipstone with flowers and shrubbery. To the rear is a large patio, making this the ideal spot for outside entertaining. A further enclosed chipstone area provides a peaceful sanctuary and a quiet spot for a BBQ.