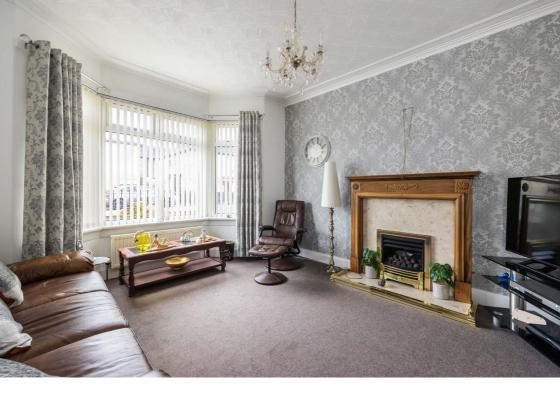

### **Description**

Internally, in brief, the accommodation comprises; Inviting vestibule leading to internal hallway; front aspect reception room with a glorious bay window with a sunny aspect flooding the room with natural light; fitted kitchen offering a range of wall and base units, tiling to splash area and integrated hob, oven and hood; off the kitchen is a light and bright summer room, ideal for a formal dining room; to the rear is a generous conservatory for an additional lounge space; on the ground floor are two well proportioned double bedrooms; the principal bedroom is accessed via a staircase off the kitchen is with a large walk in storage space, ideal for a walk in wardrobe and velux window.