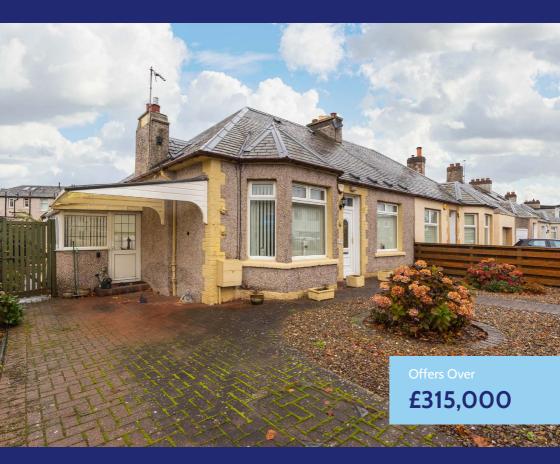

# 50 Kingsknowe Road North

## Kingsknowe | Edinburgh | EH14 2DF

Rarely available semi detached bungalow in sought after locale of Kingsknowe area of the capital. The property is sure to appeal to a wide variety of purchasers and early viewing is advised to appreciate the property in full.

### **Gardens & Driveway**

The property is quietly positioned on a generous sized plot offering private off street parking with a monoblock driveway. To the font is a low maintenance decorative garden mostly laid to chipstone with flowers and shrubbery. To the rear is a large patio, making this the ideal spot for outside entertaining. A further enclosed chipstone area provides a peaceful sanctuary and a quiet spot for a BBQ.