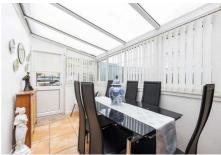

### **Description**

Internally, in brief, the accommodation comprises; Inviting vestibule leading to internal hallway; front aspect reception room with a glorious bay window with a sunny aspect flooding the room with natural light; fitted kitchen offering a range of wall and base units, tiling to splash area and integrated hob, oven and hood; off the kitchen is a light and bright summer room, ideal for a formal dining room; to the rear is a generous conservatory for an additional lounge space; on the ground floor are two well proportioned double bedrooms; the principal bedroom is accessed via a staircase off the kitchen is with a large walk in storage space, ideal for a walk in wardrobe and velux window.