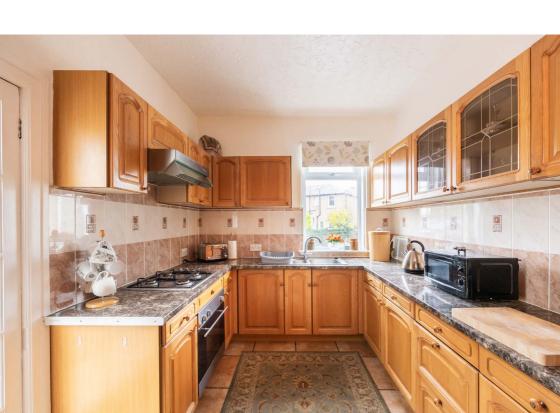

### **Description**

Internally, in brief, the accommodation comprises; Inviting vestibule leading to internal hallway; front aspect reception room with a glorious bay window with a sunny aspect flooding the room with natural light; fitted kitchen offering a range of wall and base units, tiling to splash area and integrated hob, oven and hood; off the kitchen is a light and bright summer room, ideal for a formal dining room; to the rear is a generous conservatory for an additional lounge space; on the ground floor are two well proportioned double bedrooms; the principal bedroom is accessed via a staircase off the kitchen is with a large walk in storage space, ideal for a walk in wardrobe and velux window.