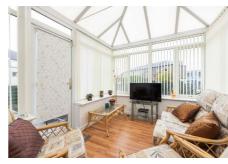

### **Description**

Internally, in brief, the accommodation comprises; Inviting vestibule leading to internal hallway; front aspect reception room with a glorious bay window with a sunny aspect flooding the room with natural light; fitted kitchen offering a range of wall and base units, tiling to splash area and integrated hob, oven and hood; off the kitchen is a light and bright summer room, ideal for a formal dining room; to the rear is a generous conservatory for an additional lounge space; on the ground floor are two well proportioned double bedrooms; the principal bedroom is accessed via a staircase off the kitchen is with a large walk in storage space, ideal for a walk in wardrobe and velux window.