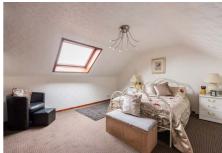

### **Description**

Internally, in brief, the accommodation comprises; Inviting vestibule leading to internal hallway; front aspect reception room with a glorious bay window with a sunny aspect flooding the room with natural light; fitted kitchen offering a range of wall and base units, tiling to splash area and integrated hob, oven and hood; off the kitchen is a light and bright summer room, ideal for a formal dining room; to the rear is a generous conservatory for an additional lounge space; on the ground floor are two well proportioned double bedrooms; the principal bedroom is accessed via a staircase off the kitchen is with a large walk in storage space, ideal for a walk in wardrobe and velux window.