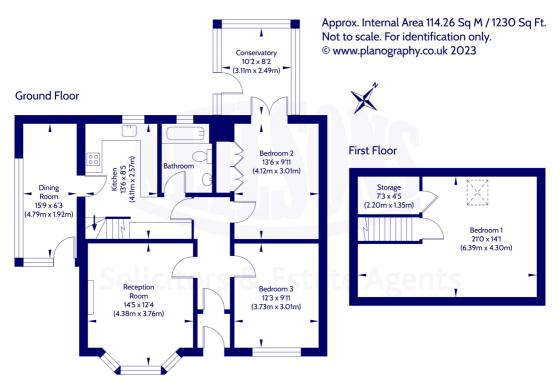

### **Description**

Internally, in brief, the accommodation comprises; Inviting vestibule leading to internal hallway; front aspect reception room with a glorious bay window with a sunny aspect flooding the room with natural light; fitted kitchen offering a range of wall and base units, tiling to splash area and integrated hob, oven and hood; off the kitchen is a light and bright summer room, ideal for a formal dining room; to the rear is a generous conservatory for an additional lounge space; on the ground floor are two well proportioned double bedrooms; the principal bedroom is accessed via a staircase off the kitchen is with a large walk in storage space, ideal for a walk in wardrobe and velux window.

Scan the QR code or click here for the virtual 360 tour, floor plan and further information.