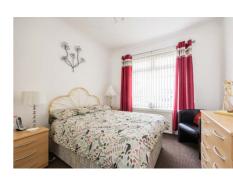

### **Description**

Internally, in brief, the accommodation comprises; Inviting vestibule leading to internal hallway; front aspect reception room with a glorious bay window with a sunny aspect flooding the room with natural light; fitted kitchen offering a range of wall and base units, tiling to splash area and integrated hob, oven and hood; off the kitchen is a light and bright summer room, ideal for a formal dining room; to the rear is a generous conservatory for an additional lounge space; on the ground floor are two well proportioned double bedrooms; the principal bedroom is accessed via a staircase off the kitchen is with a large walk in storage space, ideal for a walk in wardrobe and velux window.