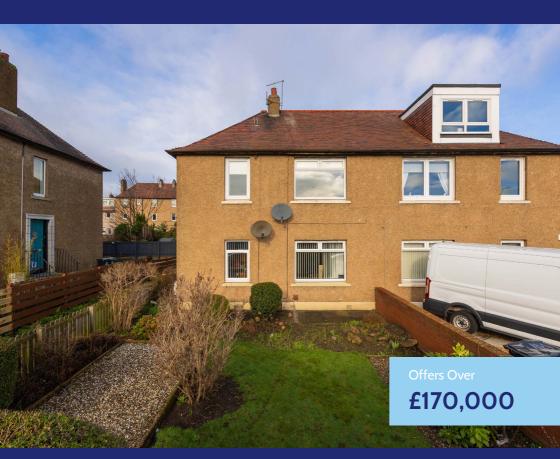

# 16 Parkhead Drive

Parkhead | Edinburgh | EH11 4SR

This attractive and well-proportioned main door upper villa with fantastic private gardens is quietly located within the popular residential area of Parkhead, close to a host of excellent local amenities and transport links. The property would make a superb purchase for first time buyers, retirees, people looking to downsize, or investors and early viewing is highly recommended.

- 2 Bedrooms
- 🚘 1 Public Room
- 늘 1 Bathroom
- On-Street Parking
- Rear and Side Gardens
- EPC Rating C
- **造** Council Tax Band C

### **Gardens & Parking**

A real feature of this property is the superb, well maintained garden to the rear. The landscaped garden is easily maintained mainly laid to lawn, creating the ideal environment for children to play and to enjoy outside dining/relaxing. The shed will also be included in the sale. There is also ample on-street parking to the front of the property.