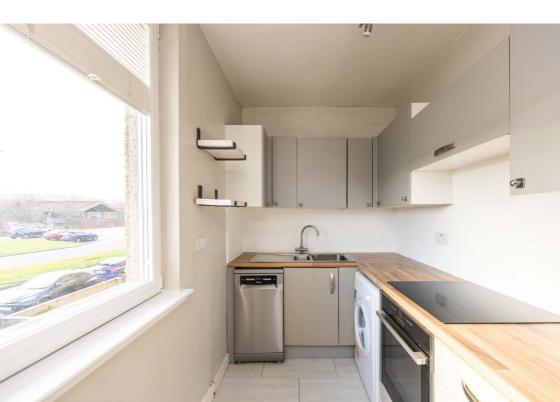

#### Description

The accommodation in brief comprises; entrance vestibule with stairs leading to upper level, welcoming hallway with hatch to partially floored attic, light and airy reception room with ample space for a dining table, attractive fitted kitchen boasting wall and base units and splash back tiling, spacious principal bedroom with fitted wardrobe/cupboard, good sized second bedroom and contemporary bathroom with three-piece suite and shower over bath. Further benefits include gas central heating, double glazing and good storage.

#### **Extras**

All fitted floor coverings will be included in the sale together with the hob, oven, fridge/freezer, and dishwasher.