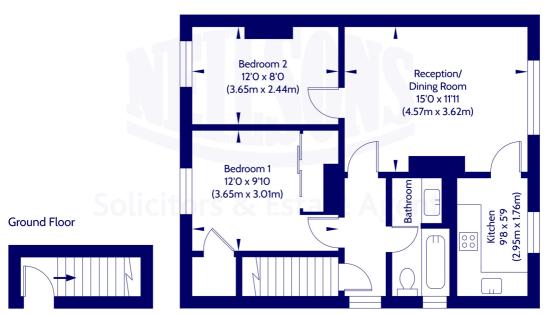

#### Description

The accommodation in brief comprises; entrance vestibule with stairs leading to upper level, welcoming hallway with hatch to partially floored attic, light and airy reception room with ample space for a dining table, attractive fitted kitchen boasting wall and base units and splash back tiling, spacious principal bedroom with fitted wardrobe/cupboard, good sized second bedroom and contemporary bathroom with three-piece suite and shower over bath. Further benefits include gas central heating, double glazing and good storage.

Approx. Internal Area 56.34 Sq M / 606 Sq Ft. Not to scale. For identification only. © www.planography.co.uk 2024

#### First Floor

Whilst we endeavour to ensure that our sales particulars are accurate and reliable, the following general points should be noted with regard to the extent of our investigations prior to marketing the property and therefore if any particular aspect is of crucial relevance to you, please contact this office for verification particularly if you are contemplating travelling some distance to view.