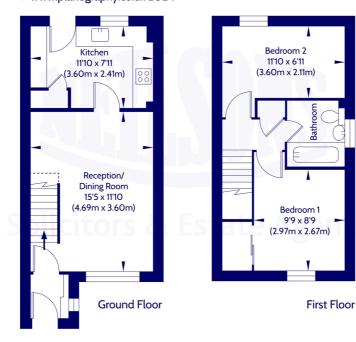

## **Description**

In move in condition this lovely home comprises; entrance vestibule, light and spacious reception room with open plan stairs and window to front providing good natural light. The stylish kitchen has a range of modern base and wall mounted units with co-ordinating work surfaces/splash backs and door accessing rear garden. Finally, to the upper floor there is a well proportioned principal bedroom with fitted wardrobes, good sized second bedroom and appealing modern bathroom with three-piece suite and shower over bath. Further benefits include gas central heating and double glazing.

# Approx. Internal Area 53.39 Sq M / 575 Sq Ft. Not to scale. For identification only. © www.planography.co.uk 2024

Whilst we endeavour to ensure that our sales particulars are accurate and reliable, the following general points should be noted with regard to the extent of our investigations prior to marketing the property and therefore if any particular aspect is of crucial relevance to you, please contact this office for verification particularly if you are contemplating travelling some distance to view.