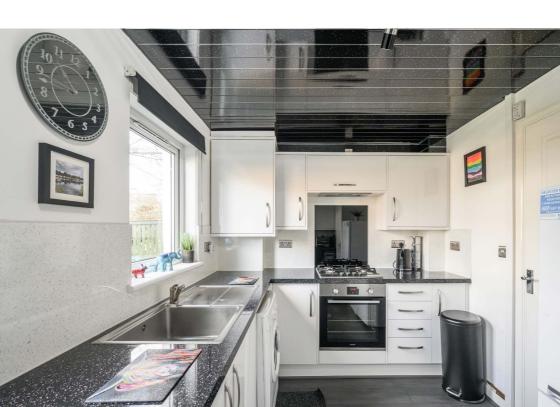

## **Description**

In move in condition this lovely home comprises; entrance vestibule, light and spacious reception room with open plan stairs and window to front providing good natural light. The stylish kitchen has a range of modern base and wall mounted units with co-ordinating work surfaces/splash backs and door accessing rear garden. Finally, to the upper floor there is a well proportioned principal bedroom with fitted wardrobes, good sized second bedroom and appealing modern bathroom with three-piece suite and shower over bath. Further benefits include gas central heating and double glazing.