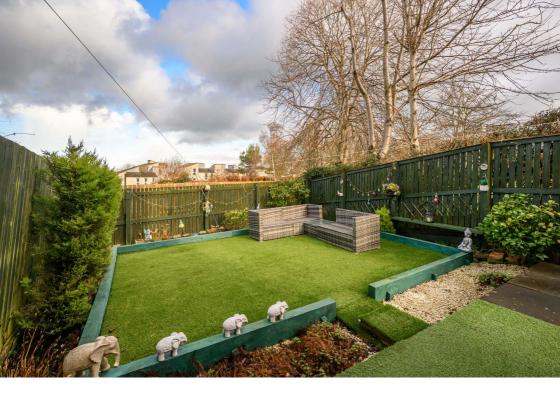

## **Gardens & Parking**

To the front the garden is extensively laid out with chip stones and path leading to main door and side access. A private parking space beyond provides off-street parking. The gardens to the rear is mainly laid with artificial grass for ease of maintenance, creating the ideal place for outside dining/relaxing.