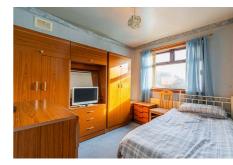

## Description

In brief the property comprises; welcoming entrance hall, light and airy reception room, spacious dining kitchen with useful storage and door providing access to rear garden, generously proportioned principal bedroom with built-in storage, second good sized bedroom and bathroom with three-piece suite and electric shower over bath. Further benefits include gas central heating and double glazing.