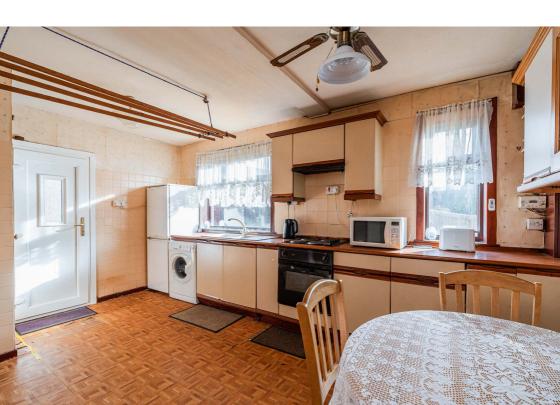

## Description

In brief the property comprises; welcoming entrance hall, light and airy reception room, spacious dining kitchen with useful storage and door providing access to rear garden, generously proportioned principal bedroom with built-in storage, second good sized bedroom and bathroom with three-piece suite and electric shower over bath. Further benefits include gas central heating and double glazing.