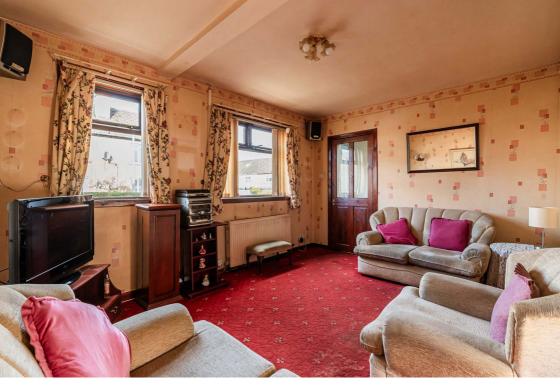

## Description

In brief the property comprises; welcoming entrance hall, light and airy reception room, spacious dining kitchen with useful storage and door providing access to rear garden, generously proportioned principal bedroom with built-in storage, second good sized bedroom and bathroom with three-piece suite and electric shower over bath. Further benefits include gas central heating and double glazing.