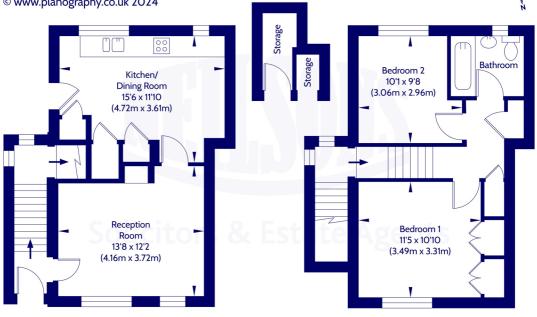

## Description

In brief the property comprises; welcoming entrance hall, light and airy reception room, spacious dining kitchen with useful storage and door providing access to rear garden, generously proportioned principal bedroom with built-in storage, second good sized bedroom and bathroom with three-piece suite and electric shower over bath. Further benefits include gas central heating and double glazing.

Approx. Internal Area 71.55 Sq M / 770 Sq Ft. Not to scale. For identification only. © www.planography.co.uk 2024

#### **Ground Floor**

First Floor

Whilst we endeavour to ensure that our sales particulars are accurate and reliable, the following general points should be noted with regard to the extent of our investigations prior to marketing the property and therefore if any particular aspect is of crucial relevance to you, please contact this office for verification particularly if you are contemplating travelling some distance to view.