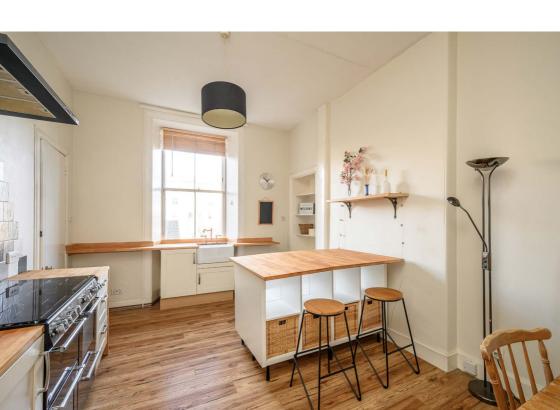

## **Description**

Internally, the property is presented in true walk-in condition while briefly comprising of; welcoming entrance hallway with a shelved storage cupboard, bright and spacious lounge with a feature bay window with a lovely open outlook, gorgeous cornicing and a shelved Edinburgh press cupboard, large fully-fitted kitchen/diner with a range of negotiable freestanding white goods, tiling in splash areas, shelved Edinburgh press cupboard, pulley drying rack and a sizable pantry cupboard, separate partially-tiled utility room with room for further white goods, generous double bedroom with space for freestanding furniture and different configurations and the same peaceful open outlook as the lounge, box room with fitted shelving offering flexibility to be used as a second bedroom or home office/study, and a partiallytiled bathroom suite with an over-bath shower.