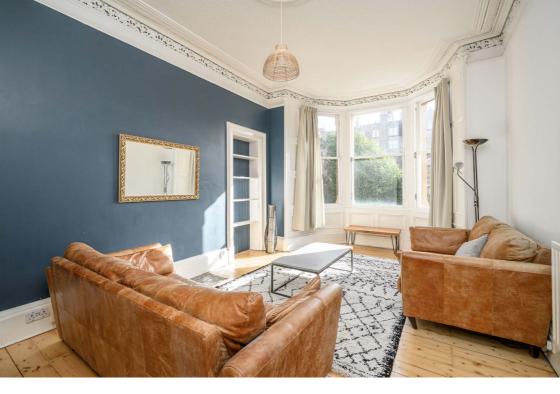

## **Description**

Internally, the property is presented in true walk-in condition while briefly comprising of; welcoming entrance hallway with a shelved storage cupboard, bright and spacious lounge with a feature bay window with a lovely open outlook, gorgeous cornicing and a shelved Edinburgh press cupboard, large fully-fitted kitchen/diner with a range of negotiable freestanding white goods, tiling in splash areas, shelved Edinburgh press cupboard, pulley drying rack and a sizable pantry cupboard, separate partially-tiled utility room with room for further white goods, generous double bedroom with space for freestanding furniture and different configurations and the same peaceful open outlook as the lounge, box room with fitted shelving offering flexibility to be used as a second bedroom or home office/study, and a partiallytiled bathroom suite with an over-bath shower.