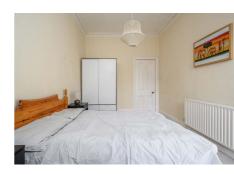

## **Description**

Internally, the property is presented in true walk-in condition while briefly comprising of; welcoming entrance hallway with a shelved storage cupboard, bright and spacious lounge with a feature bay window with a lovely open outlook, gorgeous cornicing and a shelved Edinburgh press cupboard, large fully-fitted kitchen/diner with a range of negotiable freestanding white goods, tiling in splash areas, shelved Edinburgh press cupboard, pulley drying rack and a sizable pantry cupboard, separate partially-tiled utility room with room for further white goods, generous double bedroom with space for freestanding furniture and different configurations and the same peaceful open outlook as the lounge, box room with fitted shelving offering flexibility to be used as a second bedroom or home office/study, and a partiallytiled bathroom suite with an over-bath shower.