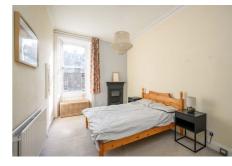

## **Description**

Internally, the property is presented in true walk-in condition while briefly comprising of; welcoming entrance hallway with a shelved storage cupboard, bright and spacious lounge with a feature bay window with a lovely open outlook, gorgeous cornicing and a shelved Edinburgh press cupboard, large fully-fitted kitchen/diner with a range of negotiable freestanding white goods, tiling in splash areas, shelved Edinburgh press cupboard, pulley drying rack and a sizable pantry cupboard, separate partially-tiled utility room with room for further white goods, generous double bedroom with space for freestanding furniture and different configurations and the same peaceful open outlook as the lounge, box room with fitted shelving offering flexibility to be used as a second bedroom or home office/study, and a partiallytiled bathroom suite with an over-bath shower.