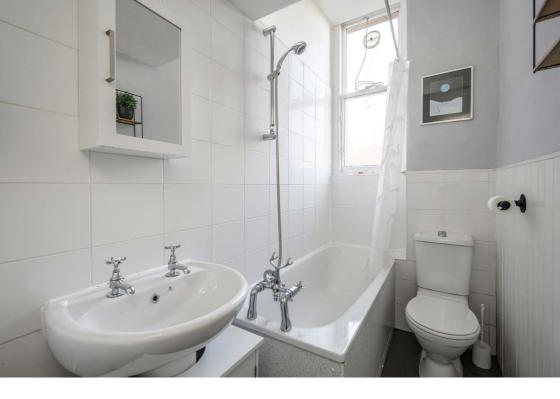

## **Description**

Internally, the property is presented in true walk-in condition while briefly comprising of; welcoming entrance hallway with a shelved storage cupboard, bright and spacious lounge with a feature bay window with a lovely open outlook, gorgeous cornicing and a shelved Edinburgh press cupboard, large fully-fitted kitchen/diner with a range of negotiable freestanding white goods, tiling in splash areas, shelved Edinburgh press cupboard, pulley drying rack and a sizable pantry cupboard, separate partially-tiled utility room with room for further white goods, generous double bedroom with space for freestanding furniture and different configurations and the same peaceful open outlook as the lounge, box room with fitted shelving offering flexibility to be used as a second bedroom or home office/study, and a partiallytiled bathroom suite with an over-bath shower.