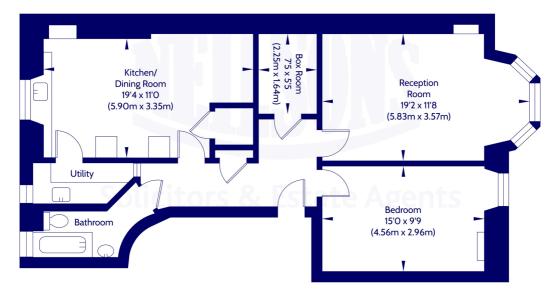

## **Description**

Internally, the property is presented in true walk-in condition while briefly comprising of; welcoming entrance hallway with a shelved storage cupboard, bright and spacious lounge with a feature bay window with a lovely open outlook, gorgeous cornicing and a shelved Edinburgh press cupboard, large fully-fitted kitchen/diner with a range of negotiable freestanding white goods, tiling in splash areas, shelved Edinburgh press cupboard, pulley drying rack and a sizable pantry cupboard, separate partially-tiled utility room with room for further white goods, generous double bedroom with space for freestanding furniture and different configurations and the same peaceful open outlook as the lounge, box room with fitted shelving offering flexibility to be used as a second bedroom or home office/study, and a partiallytiled bathroom suite with an over-bath shower.

Approx. Internal Area 76.19 Sq M / 820 Sq Ft. Not to scale. For identification only. © www.planography.co.uk 2024 First Floor

Whilst we endeavour to ensure that our sales particulars are accurate and reliable, the following general points should be noted with regard to the extent of our investigations prior to marketing the property and therefore if any particular aspect is of crucial relevance to you, please contact this office for verification particularly if you are contemplating travelling some distance to view.