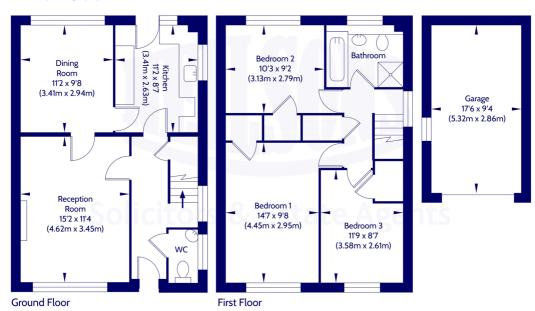

### Location

Baberton is a sought-after residential district lying to the south west of the City Centre. There are local shops available within the vicinity and a further range available in nearby Colinton Village and Juniper Green. The property is within easy reach of the Gyle Shopping Centre and Hermiston Gait, both providing a more extensive range of shopping outlets. The area is well served by frequent public transport serving the City Centre and surrounding areas. Good schooling at all levels can be found locally. There are a fabulous variety of delightful outside spaces and leisure facilities close at hand including the neighbouring Baberton Golf Club, Spylaw Public Park and Colinton Dell where walking and cycling can be enjoyed through spectacular mature woodland. Approx. Internal Area 91.73 Sq M / 988 Sq Ft. Not to scale. For identification only. © www.planography.co.uk 2024