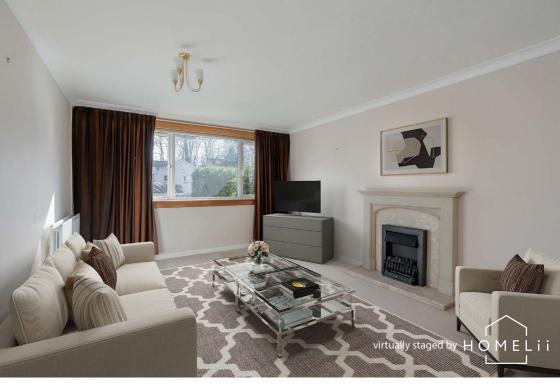

### Description

The internal accommodation briefly comprises: welcoming entrance hallway with WC and useful under stair storage, light and airy front facing reception room with electric fireplace, spacious dining room, fitted kitchen with a range of wall and base mounted units and door accessing rear garden, two spacious double bedrooms with fitted cupboards, single third bedroom with cupboard, and bathroom with separate shower enclosure. Further benefits include gas central heating and double glazing.

This property has been subject to virtual staging to show the effect of makeover on the property. It should be noted that the property is currently empty as per the "before" images which have also been uploaded for perusal.