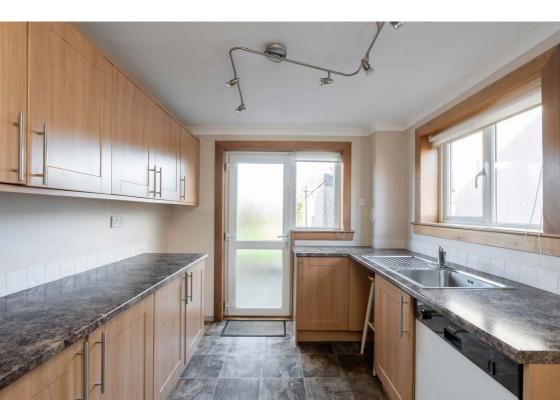

### Description

The internal accommodation briefly comprises: welcoming entrance hallway with WC and useful under stair storage, light and airy front facing reception room with electric fireplace, spacious dining room, fitted kitchen with a range of wall and base mounted units and door accessing rear garden, two spacious double bedrooms with fitted cupboards, single third bedroom with cupboard, and bathroom with separate shower enclosure. Further benefits include gas central heating and double glazing.