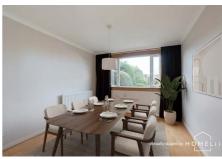

### Description

The internal accommodation briefly comprises: welcoming entrance hallway with WC and useful under stair storage, light and airy front facing reception room with electric fireplace, spacious dining room, fitted kitchen with a range of wall and base mounted units and door accessing rear garden, two spacious double bedrooms with fitted cupboards, single third bedroom with cupboard, and bathroom with separate shower enclosure. Further benefits include gas central heating and double glazing.

This property has been subject to virtual staging to show the effect of makeover on the property. It should be noted that the property is currently empty as per the "before" images which have also been uploaded for perusal.