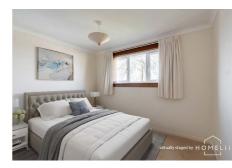

### Description

The internal accommodation briefly comprises: welcoming entrance hallway with WC and useful under stair storage, light and airy front facing reception room with electric fireplace, spacious dining room, fitted kitchen with a range of wall and base mounted units and door accessing rear garden, two spacious double bedrooms with fitted cupboards, single third bedroom with cupboard, and bathroom with separate shower enclosure. Further benefits include gas central heating and double glazing.

This property has been subject to virtual staging to show the effect of makeover on the property. It should be noted that the property is currently empty as per the "before" images which have also been uploaded for perusal.