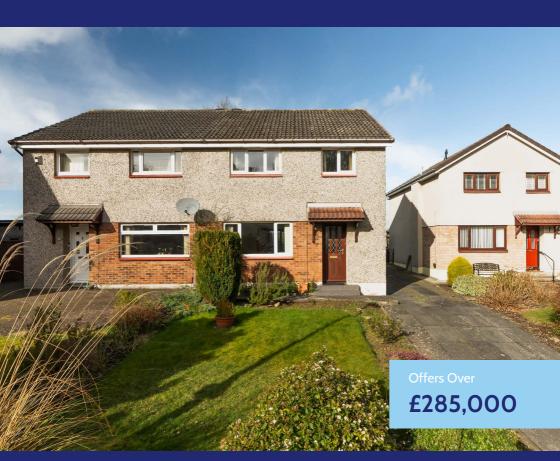

# 36 Baberton Mains Wood

#### Baberton | Edinburgh | EH14 3EZ

Neilsons are delighted to offer on to the market this spacious semi-detached villa with extensive private gardens, driveway and garage, which forms part of an established residential development, enjoying a peaceful cul-de-sac setting in the leafy Baberton area of Edinburgh. The property would undoubtedly appeal to professionals and families.

### Gardens, Garage & Driveway

A real feature of this property is the superb, beautifully maintained garden to the rear. The landscaped garden is easily maintained with areas of patio and lawn, creating the ideal environment for children to play and to enjoy outside dining/relaxing. To the front lies well maintained garden grounds together with driveway providing offstreet parking for multiple vehicles, leading to the garage with up and over door.