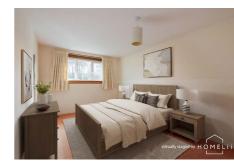

### Description

The internal accommodation briefly comprises: welcoming entrance hallway with WC and useful under stair storage, light and airy front facing reception room with electric fireplace, spacious dining room, fitted kitchen with a range of wall and base mounted units and door accessing rear garden, two spacious double bedrooms with fitted cupboards, single third bedroom with cupboard, and bathroom with separate shower enclosure. Further benefits include gas central heating and double glazing.

This property has been subject to virtual staging to show the effect of makeover on the property. It should be noted that the property is currently empty as per the "before" images which have also been uploaded for perusal.