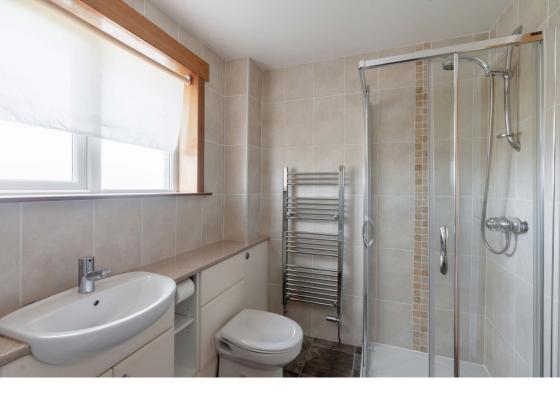

### Description

The internal accommodation briefly comprises: welcoming entrance hallway with WC and useful under stair storage, light and airy front facing reception room with electric fireplace, spacious dining room, fitted kitchen with a range of wall and base mounted units and door accessing rear garden, two spacious double bedrooms with fitted cupboards, single third bedroom with cupboard, and bathroom with separate shower enclosure. Further benefits include gas central heating and double glazing.