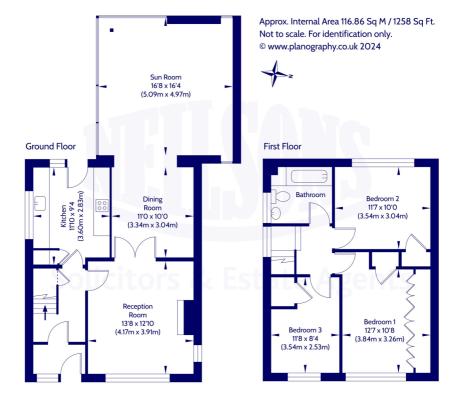

## **Description**

Set over two levels, the downstairs accommodation briefly comprises entrance vestibule and welcoming hallway, bright lounge with gas fire overlooking the front garden, glazed French doors to an internal dining room creating a lovely flow through to the large sun room extension with full length glazed windows allowing you to enjoy the view of the rear garden, and fully fitted kitchen with plenty of storage, various appliances included and a door to the garden.

Moving upstairs you will find the principle bedroom with a fantastic wall to wall built in wardrobe, two further bedrooms both with built in cupboards, the family bathroom with a shower over the bath and attic space for storage.