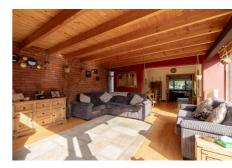

## **Description**

Set over two levels, the downstairs accommodation briefly comprises entrance vestibule and welcoming hallway, bright lounge with gas fire overlooking the front garden, glazed French doors to an internal dining room creating a lovely flow through to the large sun room extension with full length glazed windows allowing you to enjoy the view of the rear garden, and fully fitted kitchen with plenty of storage, various appliances included and a door to the garden.