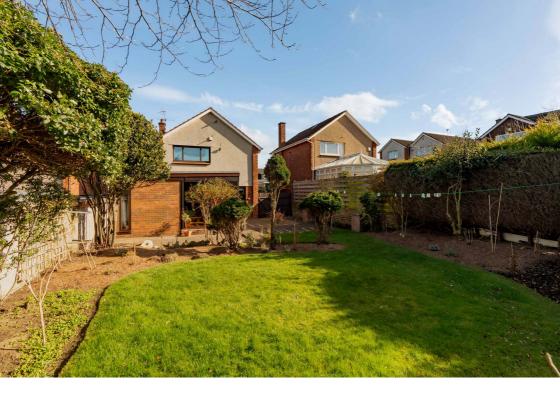

# **Gardens & Driveway**

A front garden welcomes you and a particular highlight is the mature private garden to the rear of the property which is laid to lawn with trees and shrubs plus a patio area, offering an ideal space for relaxing in the warmer months. There is a long monobloc driveway providing off street parking for several cars.