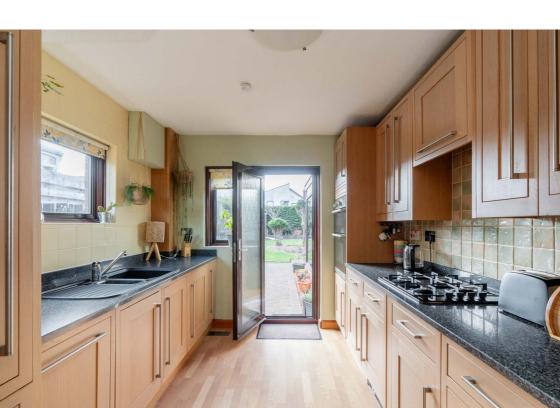

## **Description**

Set over two levels, the downstairs accommodation briefly comprises entrance vestibule and welcoming hallway, bright lounge with gas fire overlooking the front garden, glazed French doors to an internal dining room creating a lovely flow through to the large sun room extension with full length glazed windows allowing you to enjoy the view of the rear garden, and fully fitted kitchen with plenty of storage, various appliances included and a door to the garden.