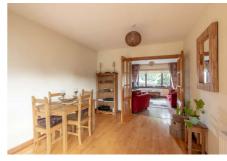

## **Description**

Set over two levels, the downstairs accommodation briefly comprises entrance vestibule and welcoming hallway, bright lounge with gas fire overlooking the front garden, glazed French doors to an internal dining room creating a lovely flow through to the large sun room extension with full length glazed windows allowing you to enjoy the view of the rear garden, and fully fitted kitchen with plenty of storage, various appliances included and a door to the garden.