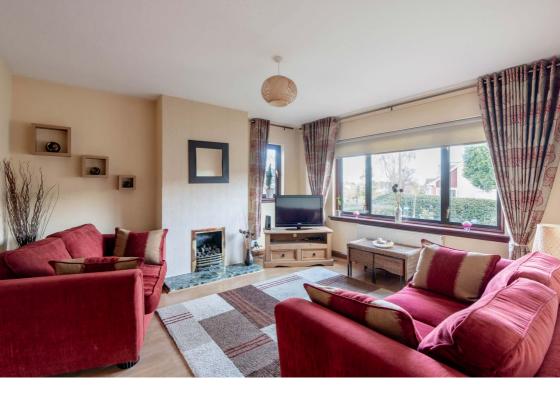

## **Description**

Set over two levels, the downstairs accommodation briefly comprises entrance vestibule and welcoming hallway, bright lounge with gas fire overlooking the front garden, glazed French doors to an internal dining room creating a lovely flow through to the large sun room extension with full length glazed windows allowing you to enjoy the view of the rear garden, and fully fitted kitchen with plenty of storage, various appliances included and a door to the garden.

The property further benefits from gas central heating and double glazing.