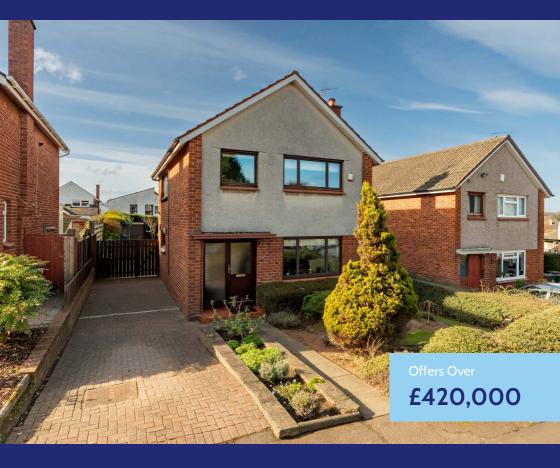

# 36 Cramond Park

### Cramond | Edinburgh | EH4 6PR

Situated in the popular coastal suburb of Cramond and within walking distance of the beach, is this attractive three bedroom, extended detached house which is well placed for local amenities and has good transport links to the City Centre and beyond. With a lounge, dining room and sunroom all flowing seamlessly together and creating an ideal space for entertaining, plus mature gardens to the front and rear, this really would make a fantastic family home.

3 bedrooms

3 public rooms

L 1 bathroom

Private front and rear gardens

Driveway

EPC rating – D

🖺 Council tax band- G