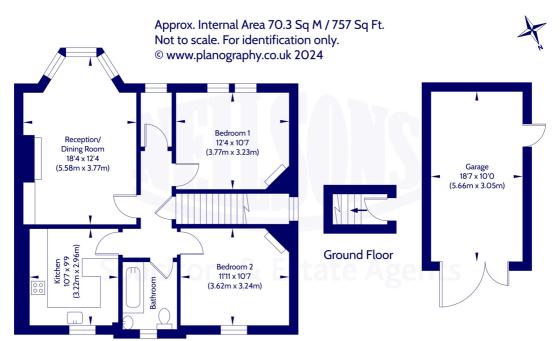

### **Description**

Internally, upgrading and modernisation is required throughout while the accommodation briefly comprises of; inviting entrance staircase, landing with large walkin storage cupboard allowing flexible use, bright and spacious lounge/diner with a bay window, disconnected gas fireplace and stunning views of the Pentland Hills, fully-fitted kitchen with a range of integrated white goods and tiling in splash areas, two sizable double bedrooms both with space for freestanding furniture and different configurations, and a bathroom suite with an over-bath shower.

## **Gardens and Parking**

To the rear of the property is a well-sized private garden space mostly laid to lawn with surrounding hedge and tree lines. For the car owner, there is ample unrestricted on-street parking to accommodate both residents and visitors alike. There is also a single garage for storage.

#### First Floor

Whilst we endeavour to ensure that our sales particulars are accurate and reliable, the following general points should be noted with regard to the extent of our investigations prior to marketing the property and therefore if any particular aspect is of crucial relevance to you, please contact this office for verification particularly if you are contemplating travelling some distance to view.