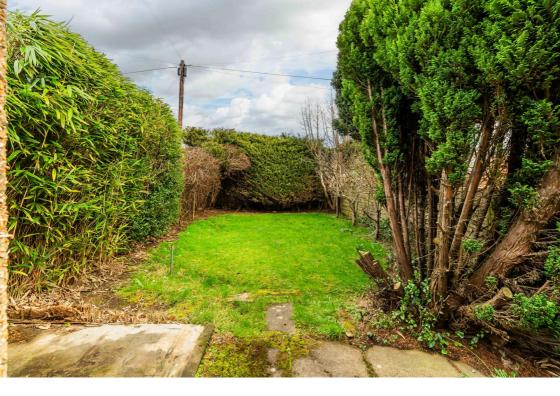

## **Gardens and Parking**

To the rear of the property is a well-sized private garden space mostly laid to lawn with surrounding hedge and tree lines. For the car owner, there is ample unrestricted on-street parking to accommodate both residents and visitors alike. There is also a single garage for storage.