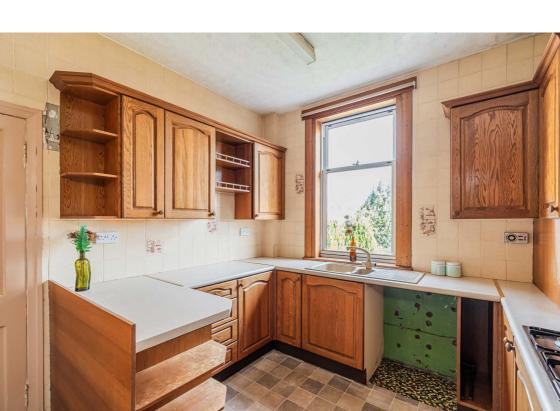

### **Description**

Internally, upgrading and modernisation is required throughout while the accommodation briefly comprises of; inviting entrance staircase, landing with large walkin storage cupboard allowing flexible use, bright and spacious lounge/diner with a bay window, disconnected gas fireplace and stunning views of the Pentland Hills, fully-fitted kitchen with a range of integrated white goods and tiling in splash areas, two sizable double bedrooms both with space for freestanding furniture and different configurations, and a bathroom suite with an over-bath shower.