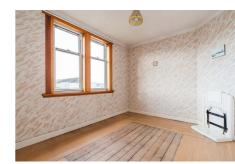

### **Description**

Internally, upgrading and modernisation is required throughout while the accommodation briefly comprises of; inviting entrance staircase, landing with large walkin storage cupboard allowing flexible use, bright and spacious lounge/diner with a bay window, disconnected gas fireplace and stunning views of the Pentland Hills, fully-fitted kitchen with a range of integrated white goods and tiling in splash areas, two sizable double bedrooms both with space for freestanding furniture and different configurations, and a bathroom suite with an over-bath shower.