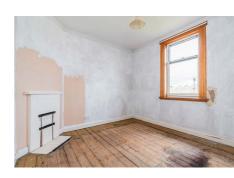

### **Description**

Internally, upgrading and modernisation is required throughout while the accommodation briefly comprises of; inviting entrance staircase, landing with large walkin storage cupboard allowing flexible use, bright and spacious lounge/diner with a bay window, disconnected gas fireplace and stunning views of the Pentland Hills, fully-fitted kitchen with a range of integrated white goods and tiling in splash areas, two sizable double bedrooms both with space for freestanding furniture and different configurations, and a bathroom suite with an over-bath shower.