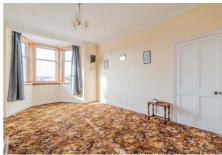

### **Description**

Internally, upgrading and modernisation is required throughout while the accommodation briefly comprises of; inviting entrance staircase, landing with large walkin storage cupboard allowing flexible use, bright and spacious lounge/diner with a bay window, disconnected gas fireplace and stunning views of the Pentland Hills, fully-fitted kitchen with a range of integrated white goods and tiling in splash areas, two sizable double bedrooms both with space for freestanding furniture and different configurations, and a bathroom suite with an over-bath shower.