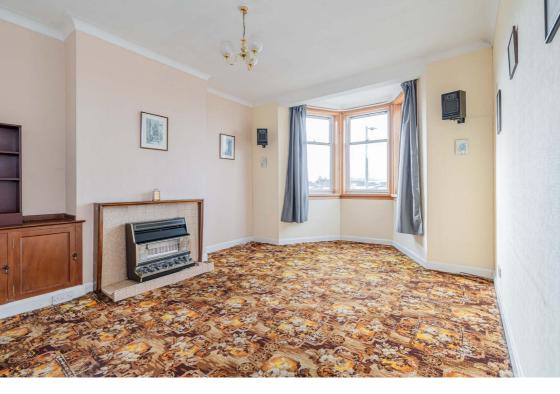

### **Description**

Internally, upgrading and modernisation is required throughout while the accommodation briefly comprises of; inviting entrance staircase, landing with large walkin storage cupboard allowing flexible use, bright and spacious lounge/diner with a bay window, disconnected gas fireplace and stunning views of the Pentland Hills, fully-fitted kitchen with a range of integrated white goods and tiling in splash areas, two sizable double bedrooms both with space for freestanding furniture and different configurations, and a bathroom suite with an over-bath shower.

Further benefits include gas central heating and double glazing throughout.