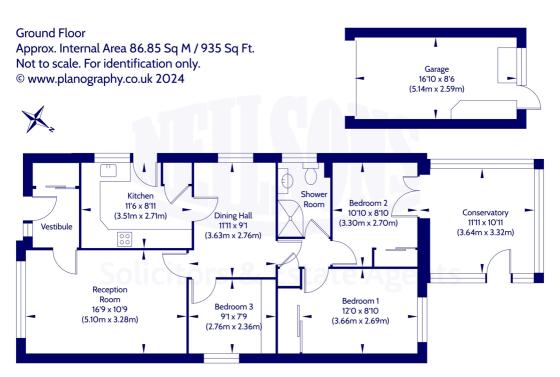

- 3 Bedrooms
- 3 Public Rooms
- 1 Bathroom
- Garage and Driveway
- Front and Rear Gardens
- PEPC Rating C
- Council Tax Band E

# **Description**

The accommodation, in brief, comprises; welcoming entrance vestibule with storage, light and airy reception room with electric fireplace, fitted kitchen with integrated appliances and side door, good sized dining room/hallway, spacious principal bedroom with mirrored fitted wardrobes, good sized second bedroom with bright conservatory off it, single third bedroom and shower room. Further benefits include gas central heating, double glazing and good storage.