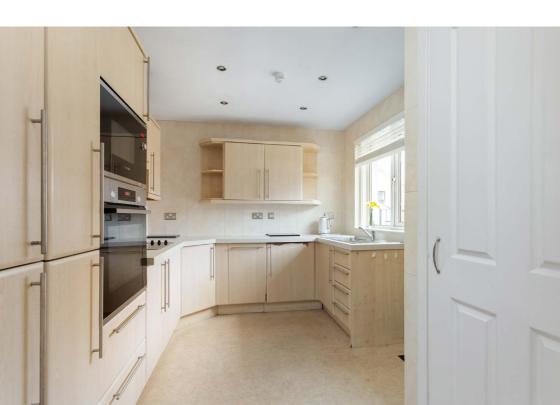

# **Description**

The accommodation, in brief, comprises; welcoming entrance vestibule with storage, light and airy reception room with electric fireplace, fitted kitchen with integrated appliances and side door, good sized dining room/hallway, spacious principal bedroom with mirrored fitted wardrobes, good sized second bedroom with bright conservatory off it, single third bedroom and shower room. Further benefits include gas central heating, double glazing and good storage.