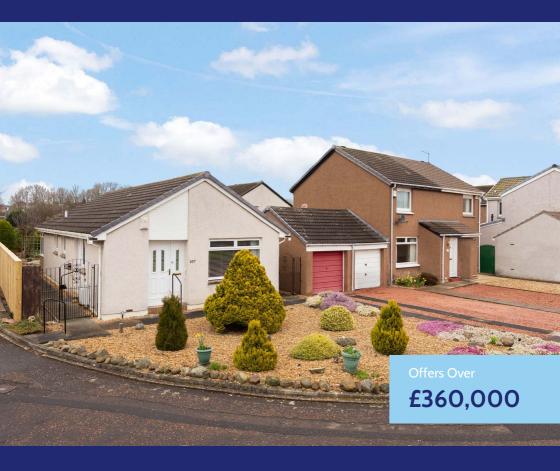

# 107 Gyle Park Gardens

### Corstorphine | Edinburgh | EH12 8NQ

This spacious detached bungalow with extensive private gardens, driveway, and garage enjoys a quiet cul-de-sac location within the popular district of Corstorphine close to excellent amenities, schooling, and transport links. The property would now benefit from some upgrading yet offers fantastic potential for any new owner to create an individually tailored family home with early viewing highly recommended.

## Gardens, Garage & Driveway

A real feature of this property is the superb, beautifully maintained garden to the rear. The landscaped garden is easily maintained with areas of patio, artificial grass and chip stone, creating the ideal environment for children to play and to enjoy outside dining/relaxing. To the front lies well maintained garden grounds together with driveway providing off-street parking leading to the garage with up and over door.