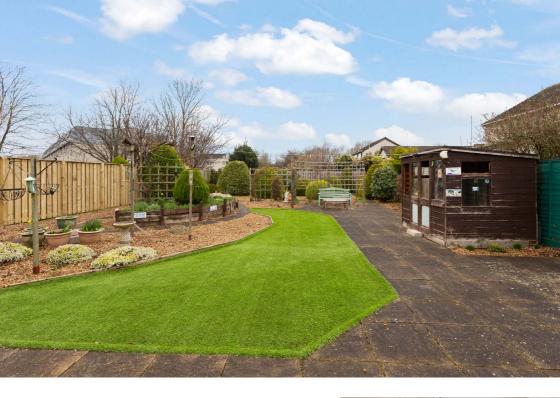

## Gardens, Garage & Driveway

A real feature of this property is the superb, beautifully maintained garden to the rear. The landscaped garden is easily maintained with areas of patio, artificial grass and chip stone, creating the ideal environment for children to play and to enjoy outside dining/relaxing. To the front lies well maintained garden grounds together with driveway providing off-street parking leading to the garage with up and over door.