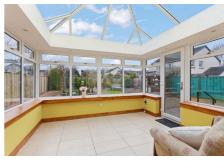

# **Description**

The accommodation, in brief, comprises; welcoming entrance vestibule with storage, light and airy reception room with electric fireplace, fitted kitchen with integrated appliances and side door, good sized dining room/hallway, spacious principal bedroom with mirrored fitted wardrobes, good sized second bedroom with bright conservatory off it, single third bedroom and shower room. Further benefits include gas central heating, double glazing and good storage.