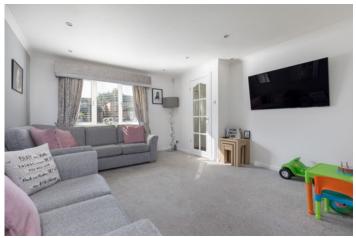

The accommodation comprises:

Ground Floor: Entrance hallway with staircase to the upper accommodation. Sitting room, overlooking the front of the property. The sitting room is on an open plan arrangement to the dining room, which affords access to the rear garden. Well appointed and contemporary kitchen, equipped with a full complement of floor and wall mounted cabinets and complementary worktops.