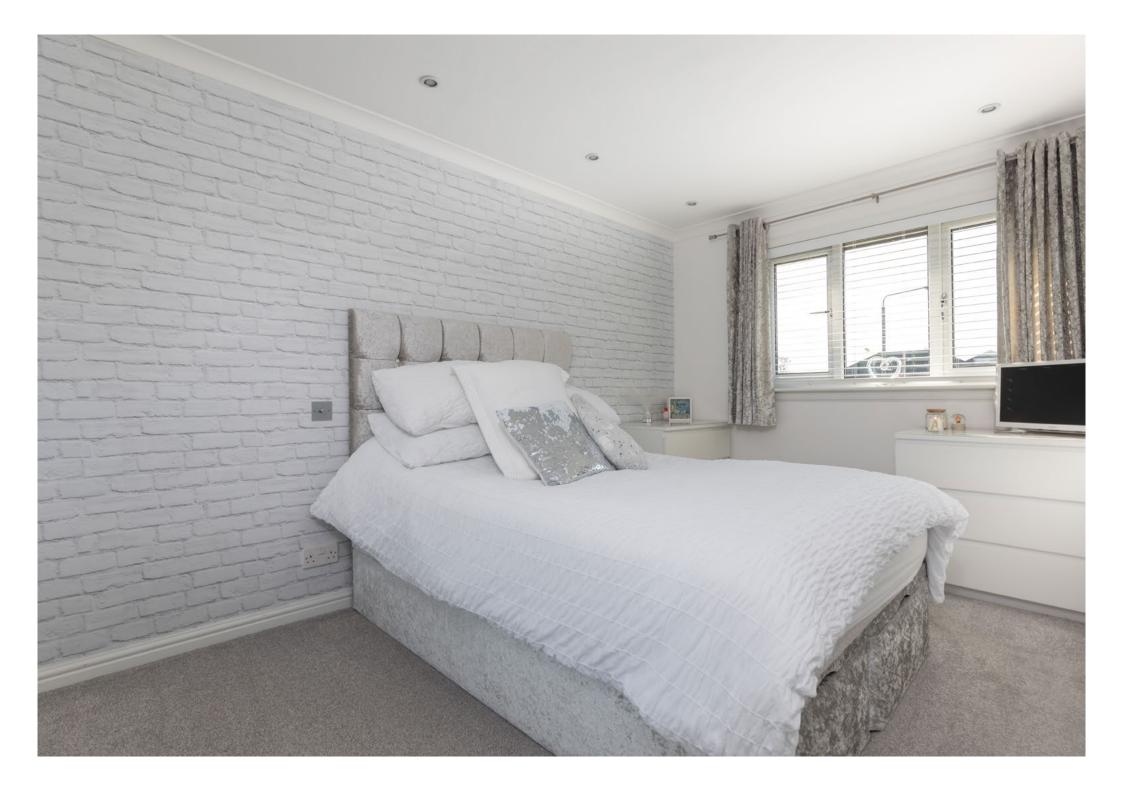

First Floor: Bedroom one with fitted wardrobes. Bedroom two with wardrobes. Bedroom three with a cupboard space. Immaculate, and refitted house family bathroom.

The property is further complemented by gas central heating and double glazing. Floored loft with power and lighting. Well tended enclosed rear garden, providing privacy and shelter with external power sockets and external lighting. The driveway provides ample off street parking.