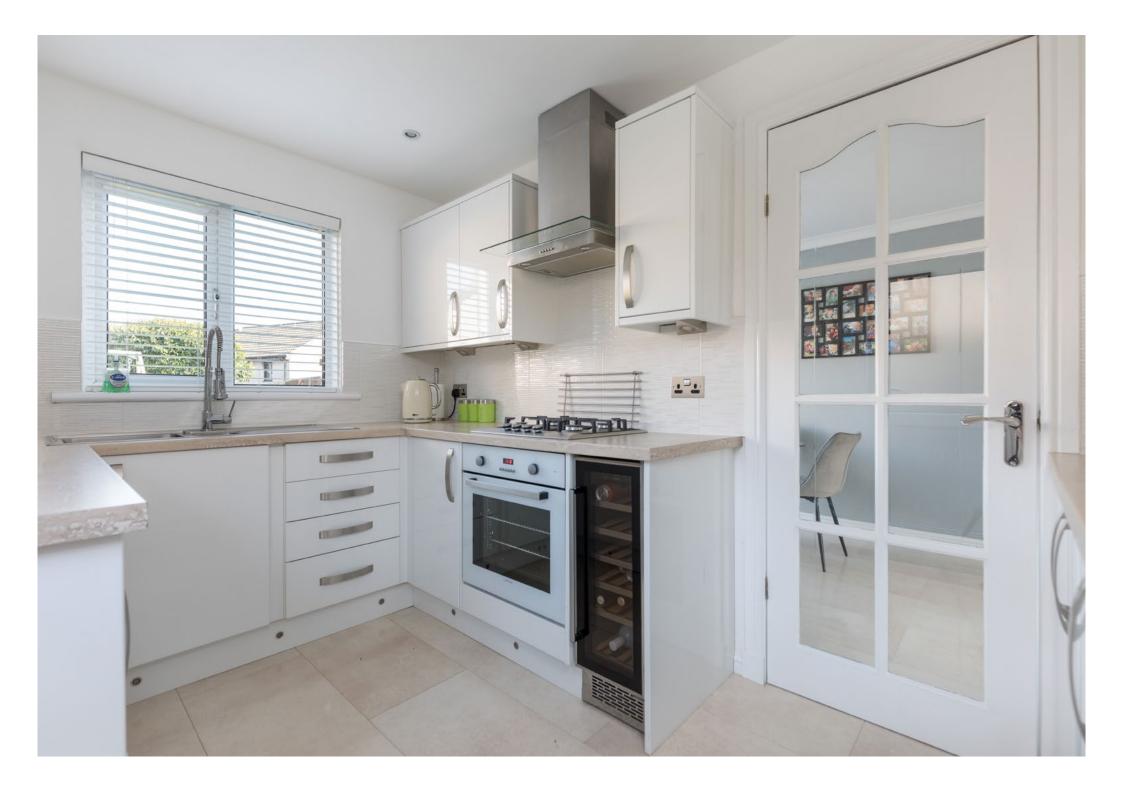

The accommodation comprises:

Ground Floor: Entrance hallway with staircase to the upper accommodation. Sitting room, overlooking the front of the property. The sitting room is on an open plan arrangement to the dining room, which affords access to the rear garden. Well appointed and contemporary kitchen, equipped with a full complement of floor and wall mounted cabinets and complementary worktops.