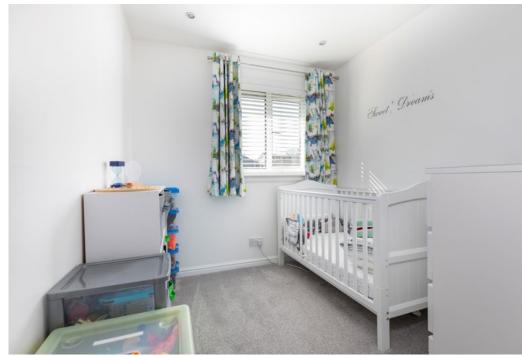

First Floor: Bedroom one with fitted wardrobes. Bedroom two with wardrobes. Bedroom three with a cupboard space. Immaculate, and refitted house family bathroom.

The property is further complemented by gas central heating and double glazing. Floored loft with power and lighting. Well tended enclosed rear garden, providing privacy and shelter with external power sockets and external lighting. The driveway provides ample off street parking.