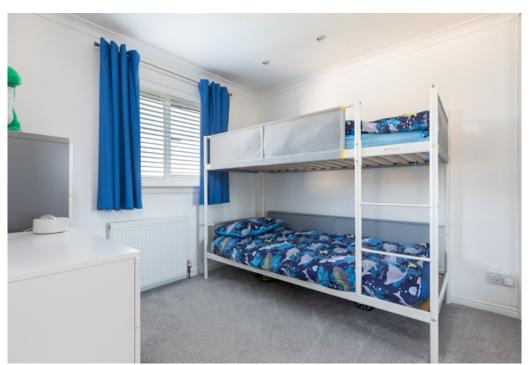

First Floor: Bedroom one with fitted wardrobes. Bedroom two with wardrobes. Bedroom three with a cupboard space. Immaculate, and refitted house family bathroom.

The property is further complemented by gas central heating and double glazing. Floored loft with power and lighting. Well tended enclosed rear garden, providing privacy and shelter with external power sockets and external lighting. The driveway provides ample off street parking.