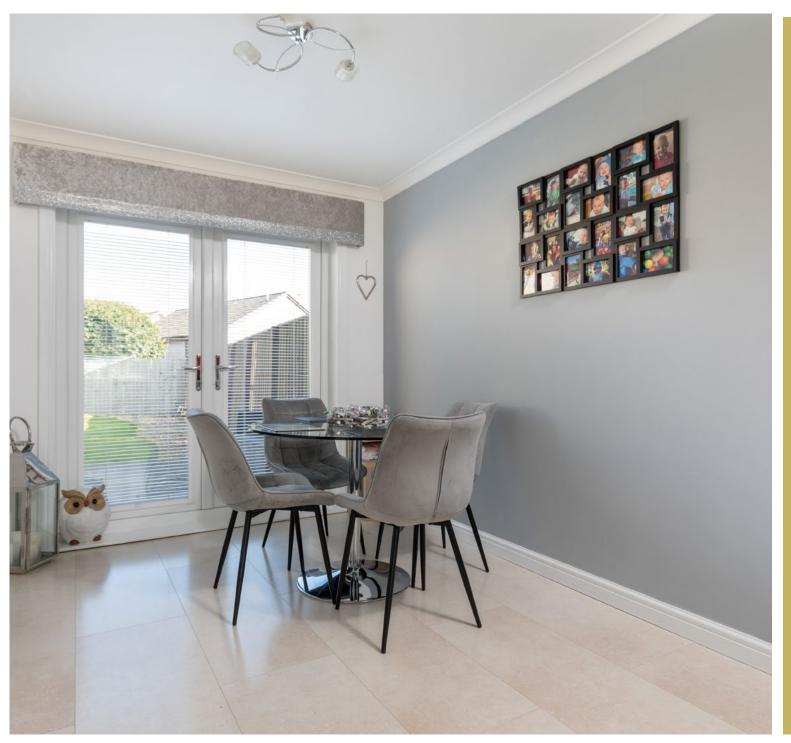

The accommodation comprises:

Ground Floor: Entrance hallway with staircase to the upper accommodation. Sitting room, overlooking the front of the property. The sitting room is on an open plan arrangement to the dining room, which affords access to the rear garden. Well appointed and contemporary kitchen, equipped with a full complement of floor and wall mounted cabinets and complementary worktops.

First Floor: Bedroom one with fitted wardrobes. Bedroom two with wardrobes. Bedroom three with a cupboard space. Immaculate, and refitted house family bathroom.

The property is further complemented by gas central heating and double glazing. Floored loft with power and lighting. Well tended enclosed rear garden, providing privacy and shelter with external power sockets and external lighting. The driveway provides ample off street parking.