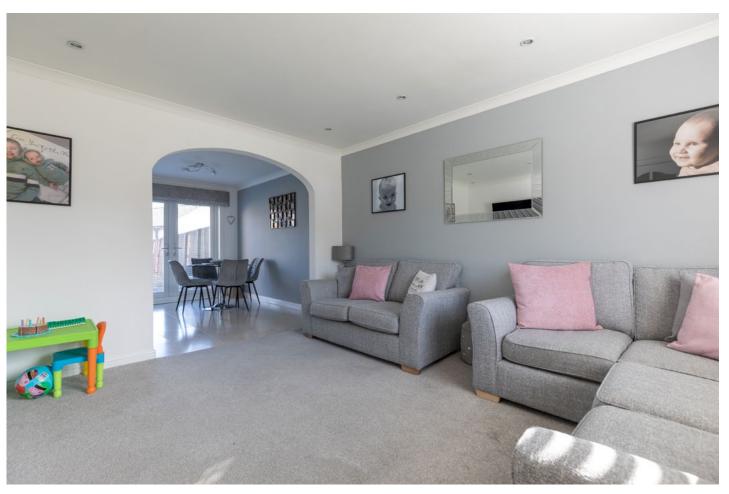

The accommodation comprises:

Ground Floor: Entrance hallway with staircase to the upper accommodation. Sitting room, overlooking the front of the property. The sitting room is on an open plan arrangement to the dining room, which affords access to the rear garden. Well appointed and contemporary kitchen, equipped with a full complement of floor and wall mounted cabinets and complementary worktops.