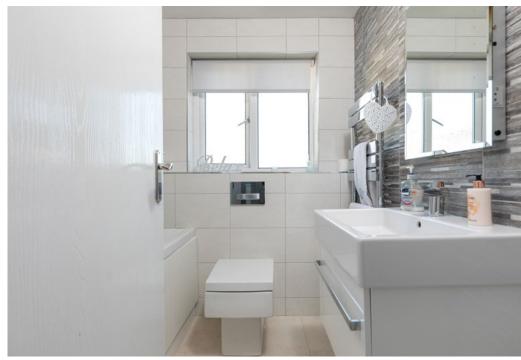

First Floor: Bedroom one with fitted wardrobes. Bedroom two with wardrobes. Bedroom three with a cupboard space. Immaculate, and refitted house family bathroom.

The property is further complemented by gas central heating and double glazing. Floored loft with power and lighting. Well tended enclosed rear garden, providing privacy and shelter with external power sockets and external lighting. The driveway provides ample off street parking.