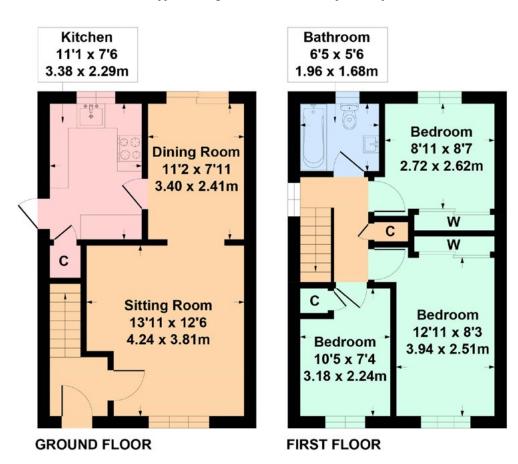

### 56 Tiree Place, Newton Mearns G77 6UN

Approximate gross internal area 808 sq ft - 75 sq m

#### SKETCH PLAN FOR ILLUSTRATIVE PURPOSES ONLY

All measurements, walls, doors, windows, fitting and appliances, their sizes and locations are approximate only. They cannot be regarded as being a representation byt the seller, nor their agent. produced by Potterplans Ltd. 2024