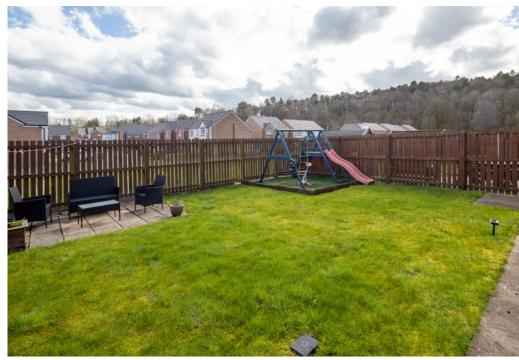

The property is further complemented by gas central heating and double glazing. Well tended gardens, upgraded. Enclosed rear garden with a terrace, ideal for entertaining. Driveway providing off street parking and leading to a single integral garage.