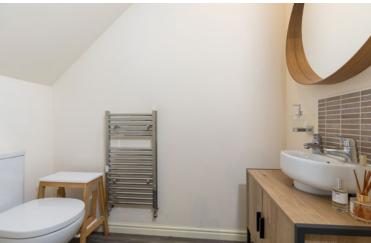

First Floor: Upper landing with storage and providing access to all four bedrooms. Principal bedroom with fitted wardrobes and an ensuite shower room. Bedroom two with cupboard space. Bedroom three with fitted wardrobes. Bedroom four. The house bathroom completes the internal accommodation.