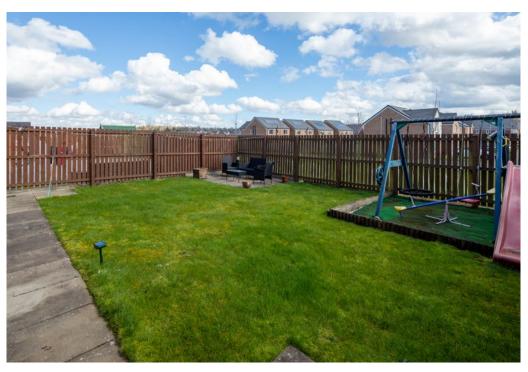

The property is further complemented by gas central heating and double glazing. Well tended gardens, upgraded. Enclosed rear garden with a terrace, ideal for entertaining. Driveway providing off street parking and leading to a single integral garage.