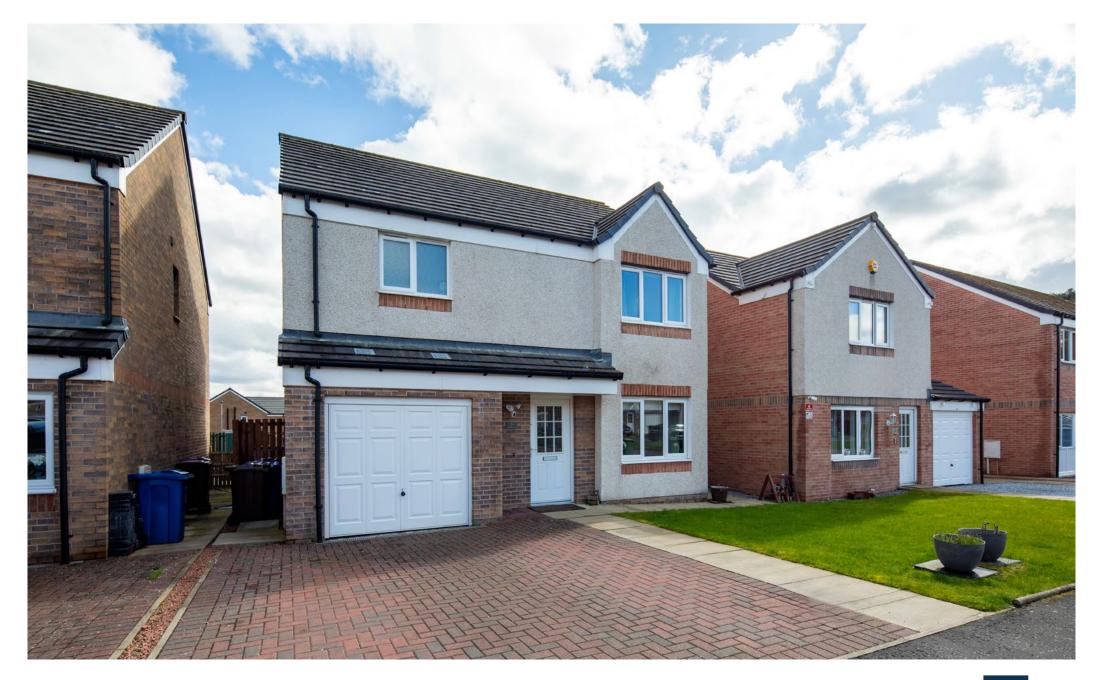

21 Glenmill Crescent, Darnley

# Description

A beautifully presented four bedroom detached villa, set within the popular development by Persimmon Homes, close to local amenities and services.

This spacious detached home has been well maintained by the present owners. The accommodation is formed over two levels and comprises:

The property is further complemented by gas central heating and double glazing. Well tended gardens, upgraded. Enclosed rear garden with a terrace, ideal for entertaining. Driveway providing off street parking and leading to a single integral garage.