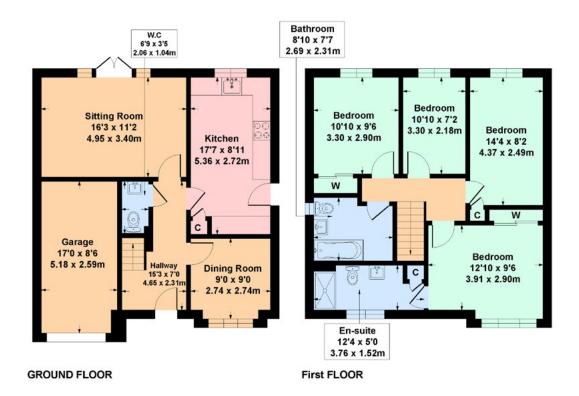

Ground Floor: Welcoming reception hall with storage and staircase to upper level and guest WC. Well presented sitting room with French doors to the rear garden. Dining/ family room. Well appointed breakfasting kitchen. The kitchen is fitted with a range of wall mounted and floor standing units, integrated appliances and complementary worktop surfaces.

First Floor: Upper landing with storage and providing access to all four bedrooms. Principal bedroom with fitted wardrobes and an ensuite shower room. Bedroom two with cupboard space. Bedroom three with fitted wardrobes. Bedroom four. The house bathroom completes the internal accommodation.

## 21 Glenmill Crescent, Darnley G53 7HL

Approximate gross internal area 1375 sq ft - 128 sq m

#### SKETCH PLAN FOR ILLUSTRATIVE PURPOSES ONLY

All measurements, walls, doors, windows, fitting and appliances, their sizes and locations are approximate only. They cannot be regarded as being a representation byt the seller, nor their agent. produced by Potterplans Ltd. 2024