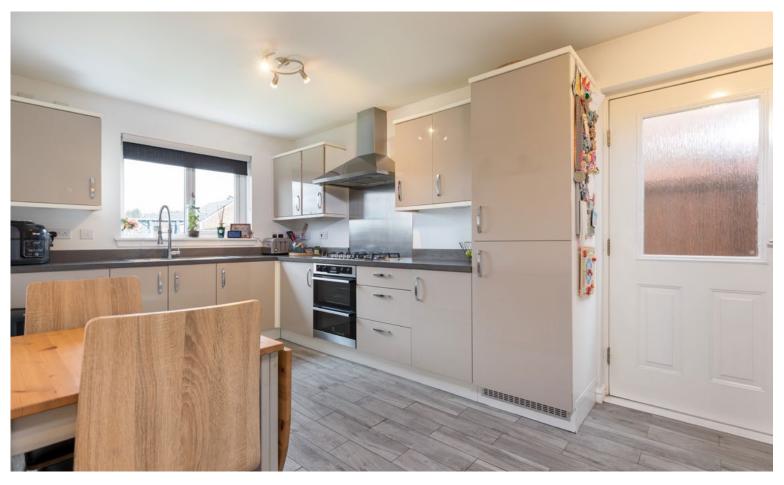

Ground Floor: Welcoming reception hall with storage and staircase to upper level and guest WC. Well presented sitting room with French doors to the rear garden. Dining/ family room. Well appointed breakfasting kitchen. The kitchen is fitted with a range of wall mounted and floor standing units, integrated appliances and complementary worktop surfaces.