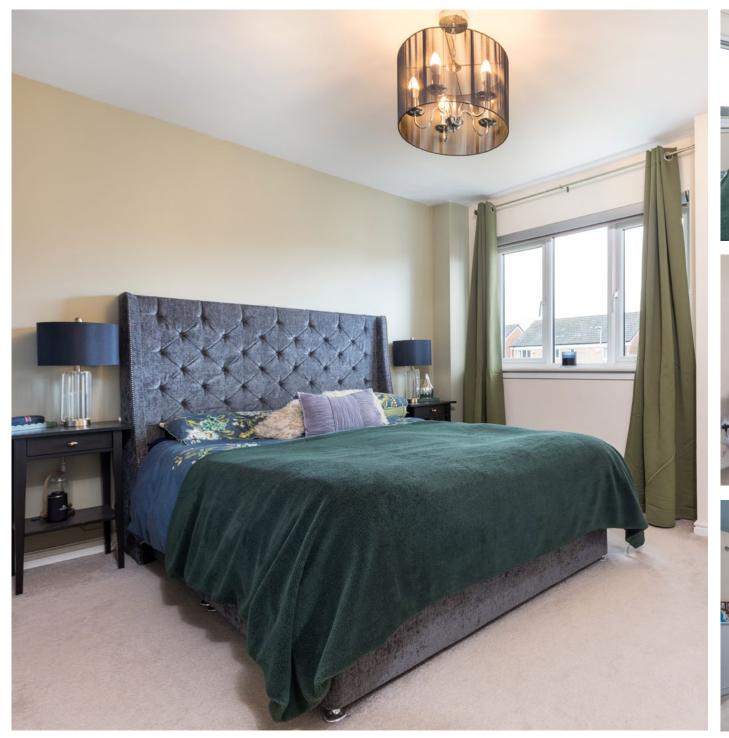

First Floor: Upper landing with storage and providing access to all four bedrooms. Principal bedroom with fitted wardrobes and an ensuite shower room. Bedroom two with cupboard space. Bedroom three with fitted wardrobes. Bedroom four. The house bathroom completes the internal accommodation.