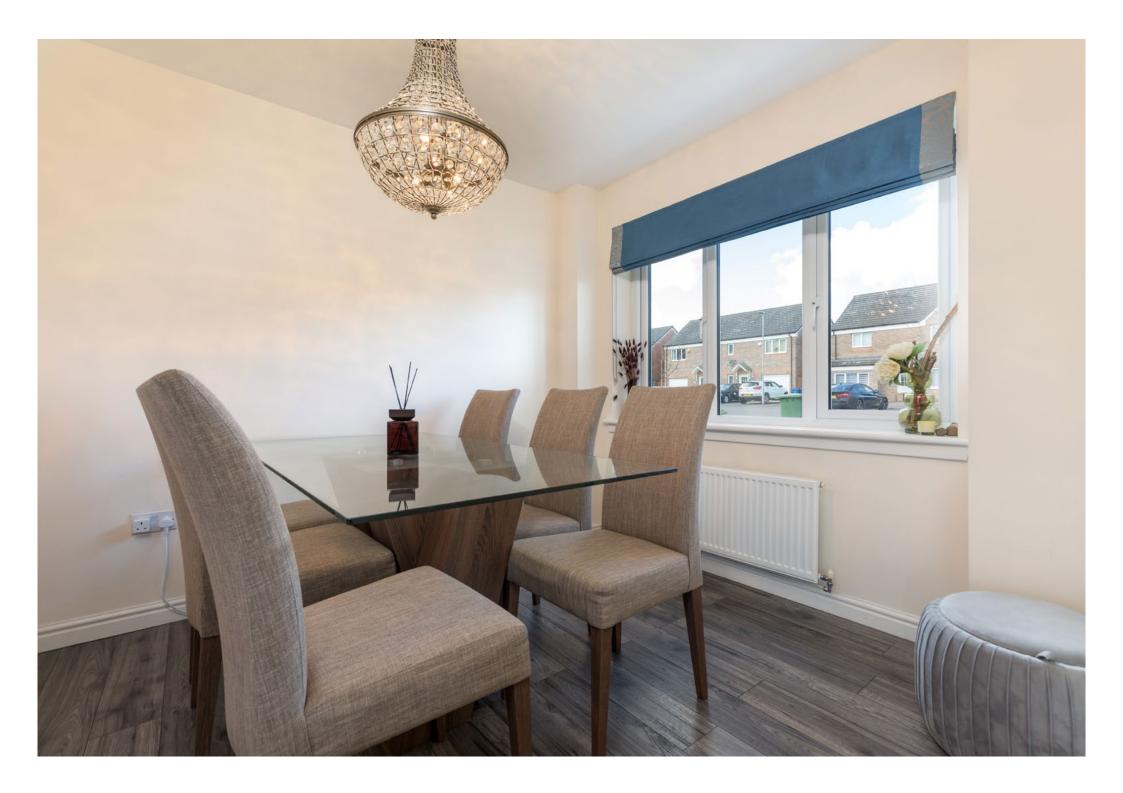

Ground Floor: Welcoming reception hall with storage and staircase to upper level and guest WC. Well presented sitting room with French doors to the rear garden. Dining/ family room. Well appointed breakfasting kitchen. The kitchen is fitted with a range of wall mounted and floor standing units, integrated appliances and complementary worktop surfaces.