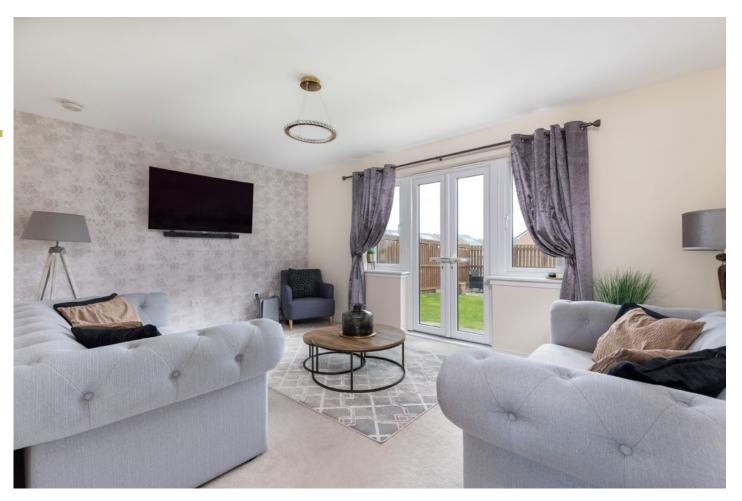

Ground Floor: Welcoming reception hall with storage and staircase to upper level and guest WC. Well presented sitting room with French doors to the rear garden. Dining/ family room. Well appointed breakfasting kitchen. The kitchen is fitted with a range of wall mounted and floor standing units, integrated appliances and complementary worktop surfaces.