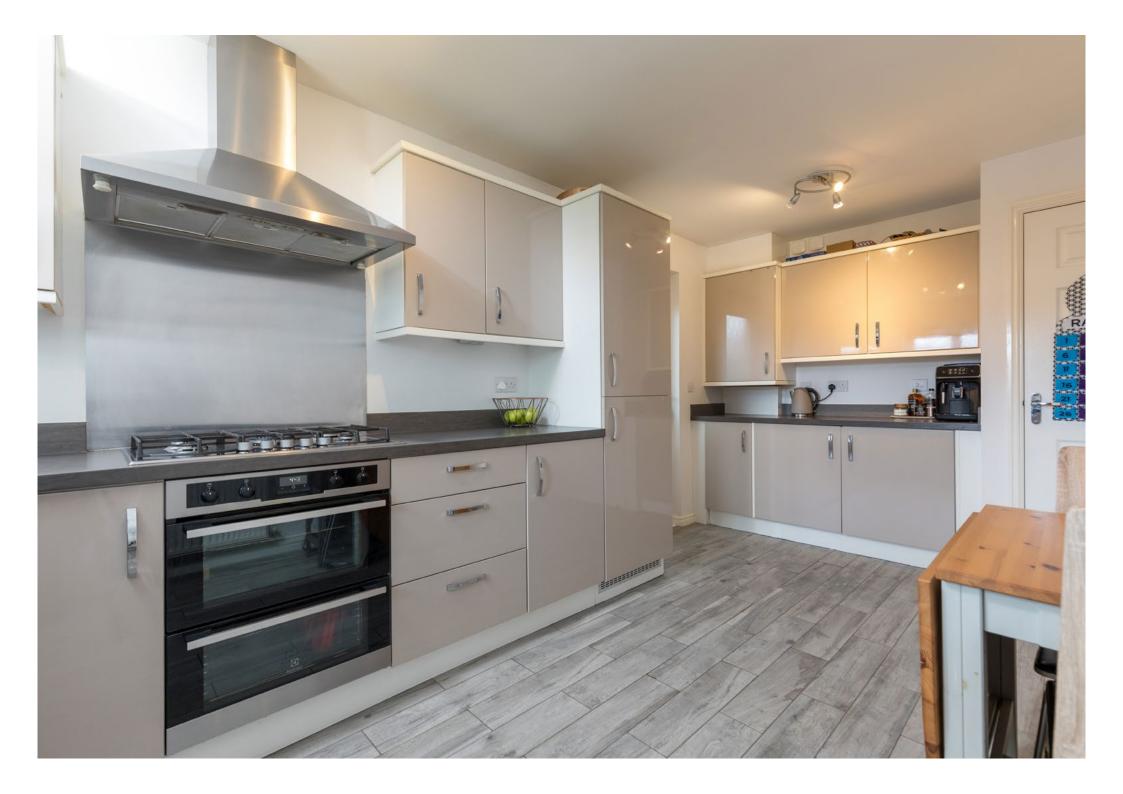

Ground Floor: Welcoming reception hall with storage and staircase to upper level and guest WC. Well presented sitting room with French doors to the rear garden. Dining/ family room. Well appointed breakfasting kitchen. The kitchen is fitted with a range of wall mounted and floor standing units, integrated appliances and complementary worktop surfaces.