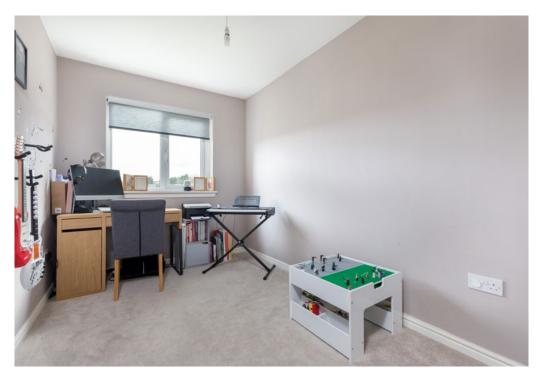

First Floor: Upper landing with storage and providing access to all four bedrooms. Principal bedroom with fitted wardrobes and an ensuite shower room. Bedroom two with cupboard space. Bedroom three with fitted wardrobes. Bedroom four. The house bathroom completes the internal accommodation.