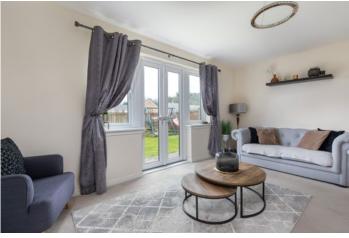

Ground Floor: Welcoming reception hall with storage and staircase to upper level and guest WC. Well presented sitting room with French doors to the rear garden. Dining/ family room. Well appointed breakfasting kitchen. The kitchen is fitted with a range of wall mounted and floor standing units, integrated appliances and complementary worktop surfaces.