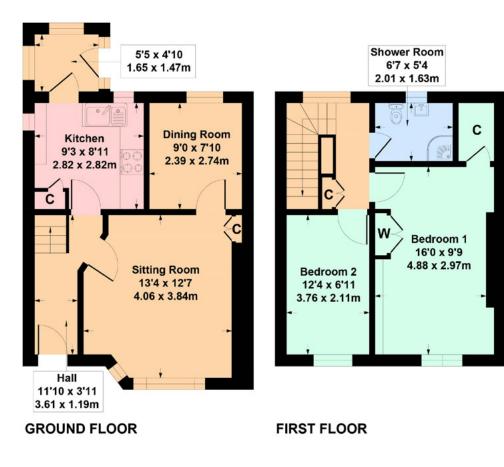

# Description

A two bedroom semi detached villa, set within close proximity to local amenities in the surrounding area.

This accommodation comprises:

Ground Floor: Reception hallway. Bay window sitting room. Dining room, which overlooks the rear gardens. Kitchen with a full range of floor and wall mounted cabinets. Utility porch.

First Floor: Two bedrooms and house shower room.

The property is further complemented by gas central heating and double glazing. Well-tended gardens, enclosed rear garden providing privacy and shelter, ideal for entertaining. Driveway leading to a detached single garage. This home also provides an excellent development opportunity, subject to planning consents.

#### Approximate gross internal area = 802 sq ft - 75 sq m

Viewing By appointment through Nicol Estate Agents 46 Ayr Road Newton Mearns, Glasgow G46 6SA Telephone 0141 616 3960 mail@nicolestateagents.co.uk

#### Local Authority

East Renfrewshire Council Eastwood Park Rouken Glen Road Giffnock G46 6UG Tel: (0141) 577 3000

Property Reference 3089

SKETCH PLAN FOR ILLUSTRATIVE PURPOSES ONLY All measurements, walls, doors, windows, fitting and appliances, their sizes and locations are approximate only. They cannot be regarded as being a representation by the seller, nor their agent. produced by Potterplans Ltd. 2024