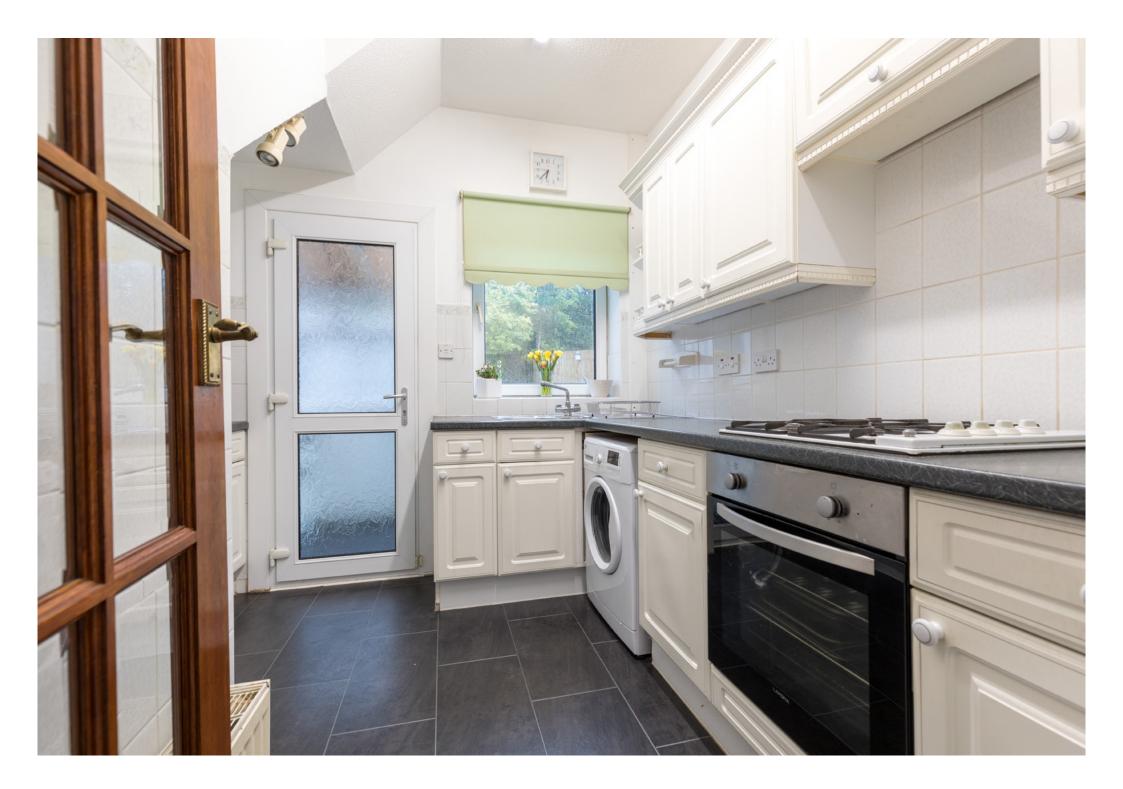

# Description

A two bedroom semi detached villa, set within close proximity to local amenities in the surrounding area.

This accommodation comprises:

Ground Floor: Reception hallway. Bay window sitting room. Dining room, which overlooks the rear gardens. Kitchen with a full range of floor and wall mounted cabinets. Utility porch.