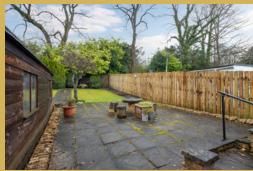

First Floor: Two bedrooms and house shower room.

The property is further complemented by gas central heating and double glazing. Well-tended gardens, enclosed rear garden providing privacy and shelter, ideal for entertaining. Driveway leading to a detached single garage. This home also provides an excellent development opportunity, subject to planning consents.