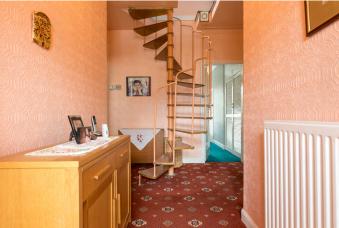

# Description

Seldom available and ideally located, semi detached bungalow, close to local shops and amenities.

The complete accommodation comprises:

Ground Floor: Entrance vestibule. Welcoming reception hallway with spiral staircase. Bay window sitting room. Dining/family room, with a bay window to the front of the property. Dining kitchen, fitted with a range of wall mounted and floor standing units and door to the side of the property. Bay window bedroom one with fitted wardrobes. Bedroom two with wardrobes. House family bathroom, completes the lower level.