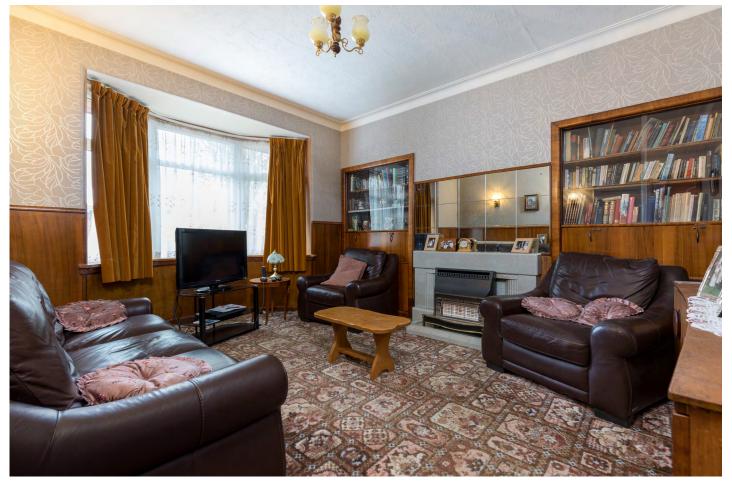

# Description

Seldom available and ideally located, semi detached bungalow, close to local shops and amenities.

The complete accommodation comprises:

Ground Floor: Entrance vestibule. Welcoming reception hallway with spiral staircase. Bay window sitting room. Dining/family room, with a bay window to the front of the property. Dining kitchen, fitted with a range of wall mounted and floor standing units and door to the side of the property. Bay window bedroom one with fitted wardrobes. Bedroom two with wardrobes. House family bathroom, completes the lower level.