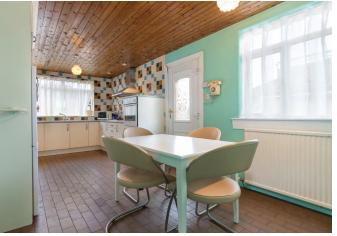

# Description

Seldom available and ideally located, semi detached bungalow, close to local shops and amenities.

The complete accommodation comprises:

Ground Floor: Entrance vestibule. Welcoming reception hallway with spiral staircase. Bay window sitting room. Dining/family room, with a bay window to the front of the property. Dining kitchen, fitted with a range of wall mounted and floor standing units and door to the side of the property. Bay window bedroom one with fitted wardrobes. Bedroom two with wardrobes. House family bathroom, completes the lower level.