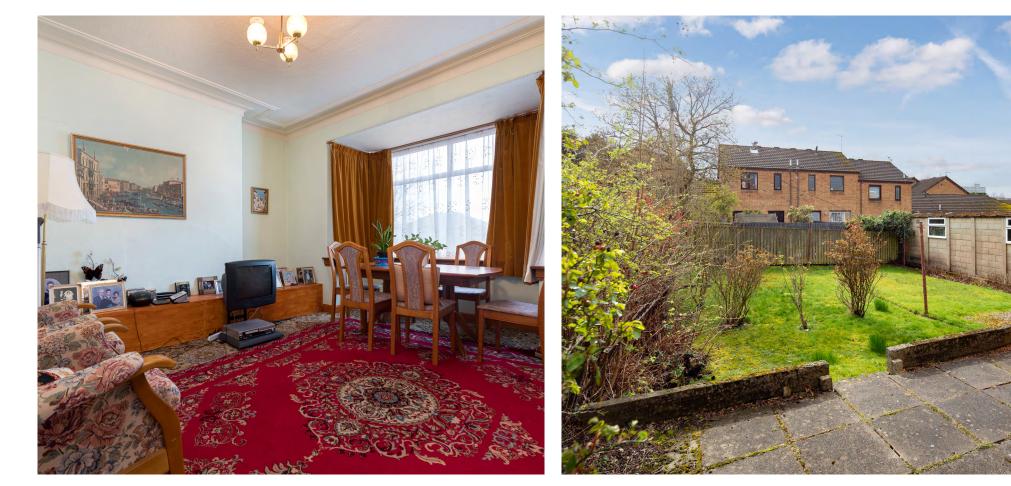

# Description

Seldom available and ideally located, semi detached bungalow, close to local shops and amenities.

The complete accommodation comprises:

Ground Floor: Entrance vestibule. Welcoming reception hallway with spiral staircase. Bay window sitting room. Dining/family room, with a bay window to the front of the property. Dining kitchen, fitted with a range of wall mounted and floor standing units and door to the side of the property. Bay window bedroom one with fitted wardrobes. Bedroom two with wardrobes. House family bathroom, completes the lower level.

Attic Floor: Large attic room with Velux windows.

The property is further complemented by gas central heating. Garden grounds to the front and rear of property, ideal for entertaining. Driveway provides off street parking and leads to a detached single garage. Cellarage, located to the rear of the property.