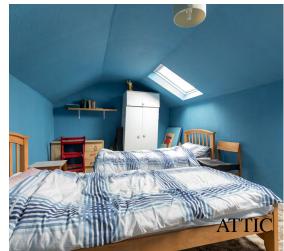

Attic Floor: Large attic room with Velux windows.

The property is further complemented by gas central heating. Garden grounds to the front and rear of property, ideal for entertaining. Driveway provides off street parking and leads to a detached single garage. Cellarage, located to the rear of the property.