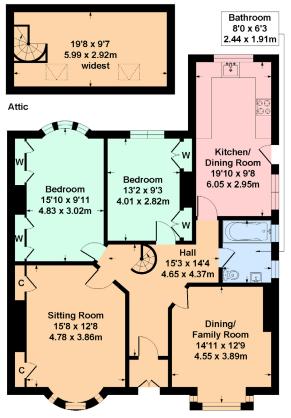

# Description

Seldom available and ideally located, semi detached bungalow, close to local shops and amenities.

The complete accommodation comprises:

Ground Floor: Entrance vestibule. Welcoming reception hallway with spiral staircase. Bay window sitting room. Dining/family room, with a bay window to the front of the property. Dining kitchen, fitted with a range of wall mounted and floor standing units and door to the side of the property. Bay window bedroom one with fitted wardrobes. Bedroom two with wardrobes. House family bathroom, completes the lower level.

Attic Floor: Large attic room with Velux windows.

The property is further complemented by gas central heating. Garden grounds to the front and rear of property, ideal for entertaining. Driveway provides off street parking and leads to a detached single garage. Cellarage, located to the rear of the property.

## 15 Norbreck Drive, Giffnock G46 6AF

Approximate gross internal area 1365 sq ft - 127sq m (including attic) / 1176 sq ft - 109sq m (excluding attic)

**GROUND FLOOR** 

SKETCH PLAN FOR ILLUSTRATIVE PURPOSES ONLY

All measurements, walls, doors, windows, fitting and appliances, their sizes and locations are approximate only. They cannot be regarded as being a representation by the seller, nor their agent. produced by Potterplans Ltd. 2024