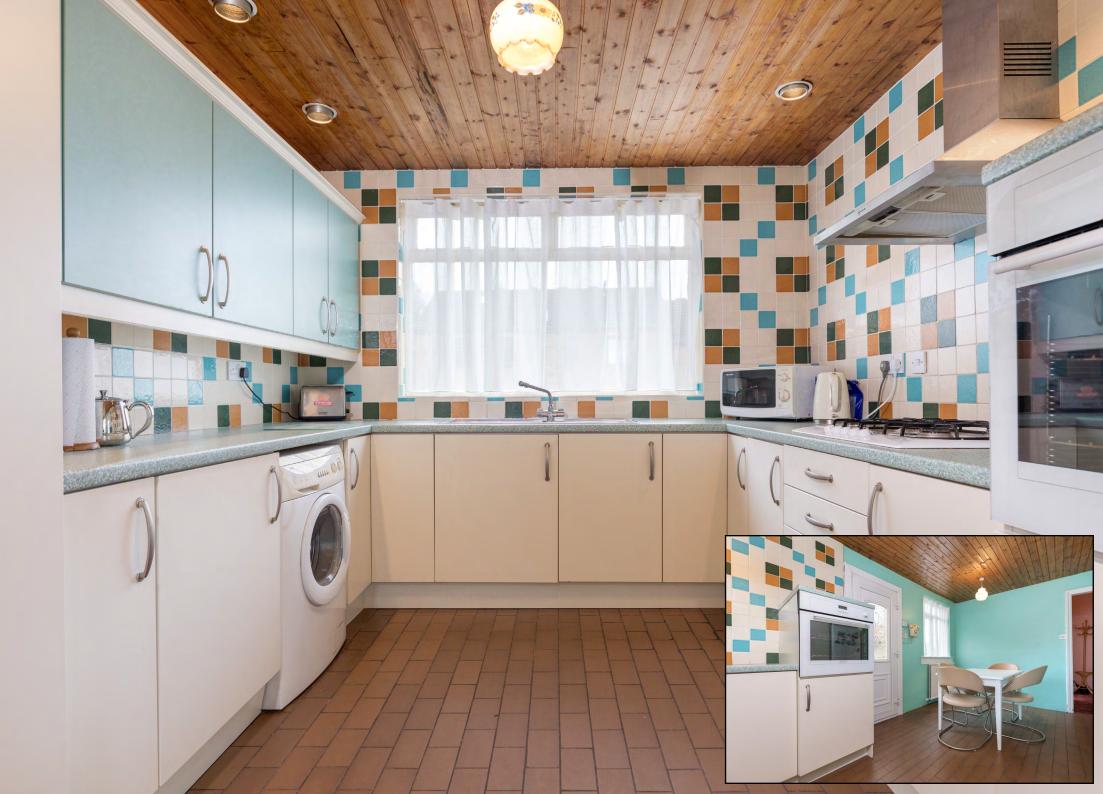

# Description

Seldom available and ideally located, semi detached bungalow, close to local shops and amenities.

The complete accommodation comprises:

Ground Floor: Entrance vestibule. Welcoming reception hallway with spiral staircase. Bay window sitting room. Dining/family room, with a bay window to the front of the property. Dining kitchen, fitted with a range of wall mounted and floor standing units and door to the side of the property. Bay window bedroom one with fitted wardrobes. Bedroom two with wardrobes. House family bathroom, completes the lower level.