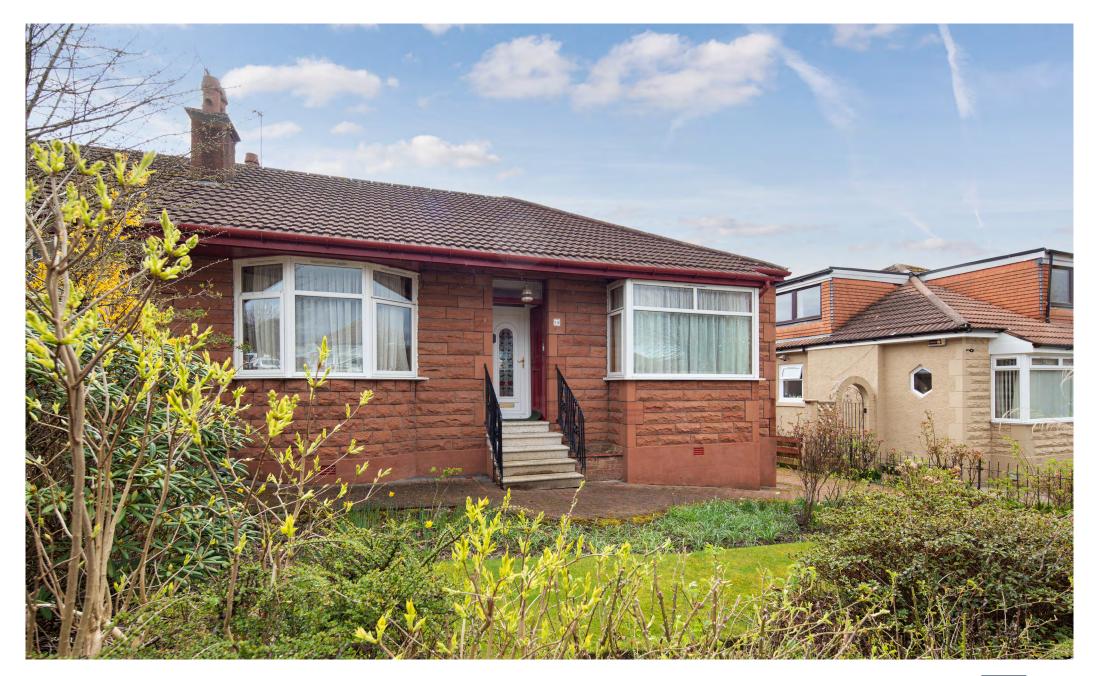

15 Norbreck Drive, Giffnock

www.nicolestateagents.co.uk

# Description

Seldom available and ideally located, semi detached bungalow, close to local shops and amenities.

The complete accommodation comprises:

Ground Floor: Entrance vestibule. Welcoming reception hallway with spiral staircase. Bay window sitting room. Dining/family room, with a bay window to the front of the property. Dining kitchen, fitted with a range of wall mounted and floor standing units and door to the side of the property. Bay window bedroom one with fitted wardrobes. Bedroom two with wardrobes. House family bathroom, completes the lower level.