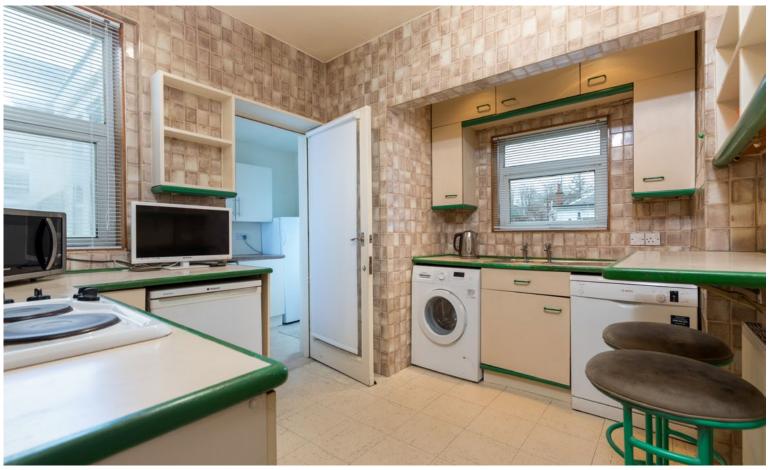

The accommodation, which requires modernisation and upgrading, currently extends to:

Ground Floor: Entrance vestibule. Reception hall. Well presented bay window sitting room enjoying a tree lined outlook to the front. Dining room. Kitchen is fitted with a range of floor and wall mounted cabinets and complementary worktops. Rear utility porch. Bedroom one with fitted wardrobes. Bedroom two with fitted wardrobes. The house bathroom completes the accommodation.