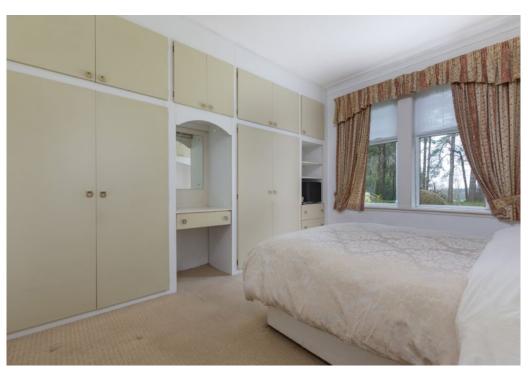

The accommodation, which requires modernisation and upgrading, currently extends to:

Ground Floor: Entrance vestibule. Reception hall. Well presented bay window sitting room enjoying a tree lined outlook to the front. Dining room. Kitchen is fitted with a range of floor and wall mounted cabinets and complementary worktops. Rear utility porch. Bedroom one with fitted wardrobes. Bedroom two with fitted wardrobes. The house bathroom completes the accommodation.