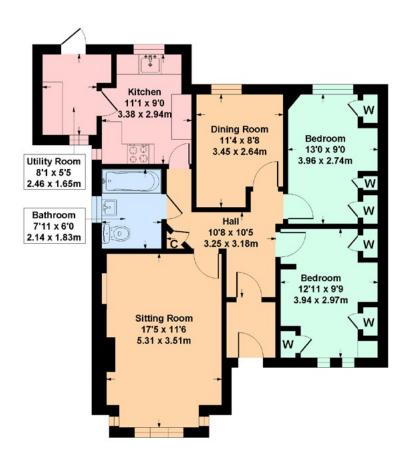

### 2 Rysland Crescent, Newton Mearns, G77 6EB

Approximate gross internal area 886 sq ft - 82 sq m

#### SKETCH PLAN FOR ILLUSTRATIVE PURPOSES ONLY

All measurements, walls, doors, windows, fitting and appliances, their sizes and locations are approximate only. They cannot be regarded as being a representation byt the seller, nor their agent. produced by Potterplans Ltd. 2024