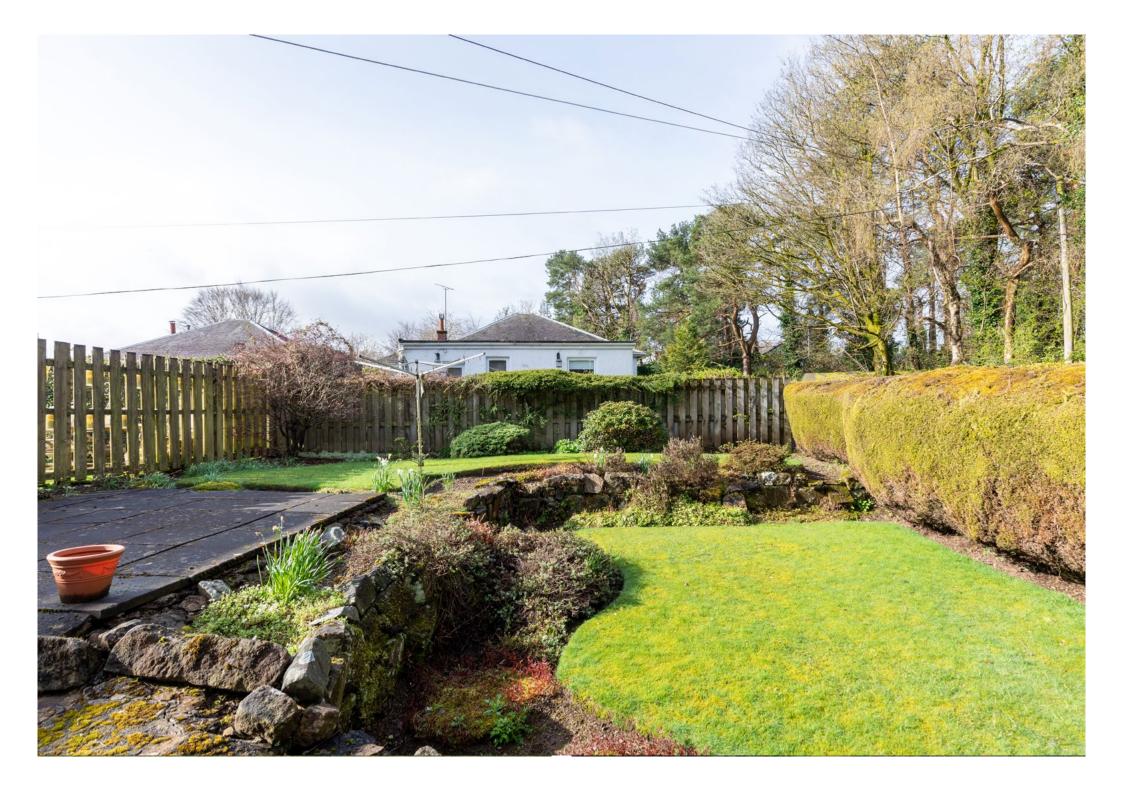

Attic: Attic providing storage.

The property benefits from double glazing and gas central heating. Well kept private and garden grounds, enjoying a southerly orientation, to the rear. Cellar providing storage. Single garage.