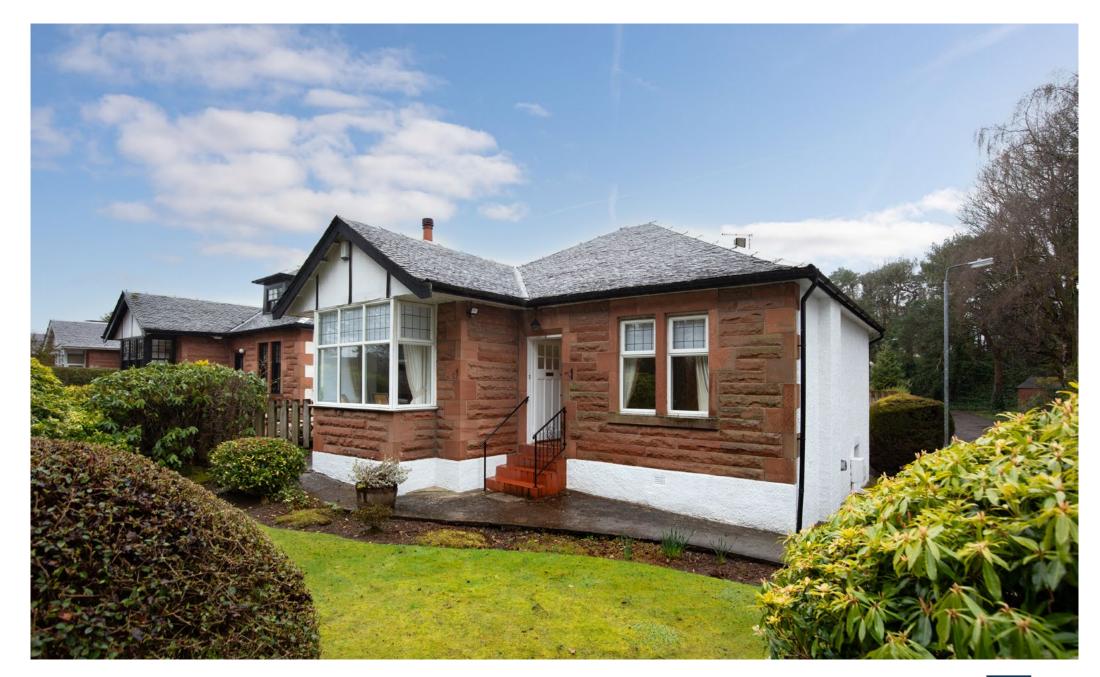

# Description

Seldom available, a secluded two bedroom/two public room detached bungalow, set within private corner garden grounds, located close to local amenities, schools and services.

Offering all on the level accommodation, with great development opportunities and a tree lined outlook towards Whitecraigs Golf Course.

The accommodation, which requires modernisation and upgrading, currently extends to:

Ground Floor: Entrance vestibule. Reception hall. Well presented bay window sitting room enjoying a tree lined outlook to the front. Dining room. Kitchen is fitted with a range of floor and wall mounted cabinets and complementary worktops. Rear utility porch. Bedroom one with fitted wardrobes. Bedroom two with fitted wardrobes. The house bathroom completes the accommodation.

Attic: Attic providing storage.

The property benefits from double glazing and gas central heating. Well kept private and garden grounds, enjoying a southerly orientation, to the rear. Cellar providing storage. Single garage.