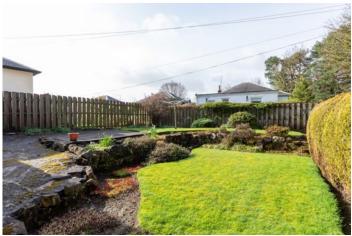

Attic: Attic providing storage.

The property benefits from double glazing and gas central heating. Well kept private and garden grounds, enjoying a southerly orientation, to the rear. Cellar providing storage. Single garage.

The grounds and attic would allow further development subject to the relevant consents.