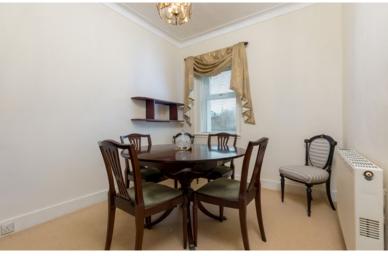

The accommodation, which requires modernisation and upgrading, currently extends to:

Ground Floor: Entrance vestibule. Reception hall. Well presented bay window sitting room enjoying a tree lined outlook to the front. Dining room. Kitchen is fitted with a range of floor and wall mounted cabinets and complementary worktops. Rear utility porch. Bedroom one with fitted wardrobes. Bedroom two with fitted wardrobes. The house bathroom completes the accommodation.