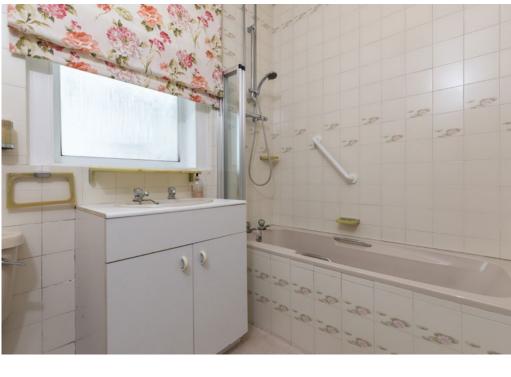

The accommodation, which requires modernisation and upgrading, currently extends to:

Ground Floor: Entrance vestibule. Reception hall. Well presented bay window sitting room enjoying a tree lined outlook to the front. Dining room. Kitchen is fitted with a range of floor and wall mounted cabinets and complementary worktops. Rear utility porch. Bedroom one with fitted wardrobes. Bedroom two with fitted wardrobes. The house bathroom completes the accommodation.