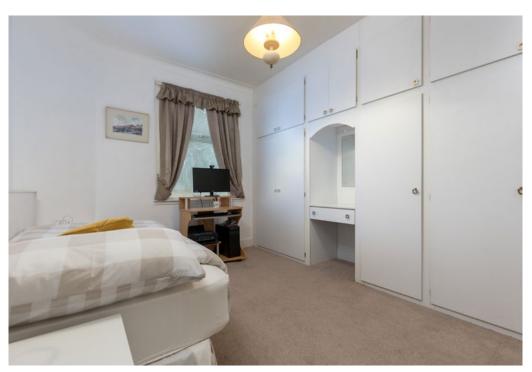

The accommodation, which requires modernisation and upgrading, currently extends to:

Ground Floor: Entrance vestibule. Reception hall. Well presented bay window sitting room enjoying a tree lined outlook to the front. Dining room. Kitchen is fitted with a range of floor and wall mounted cabinets and complementary worktops. Rear utility porch. Bedroom one with fitted wardrobes. Bedroom two with fitted wardrobes. The house bathroom completes the accommodation.