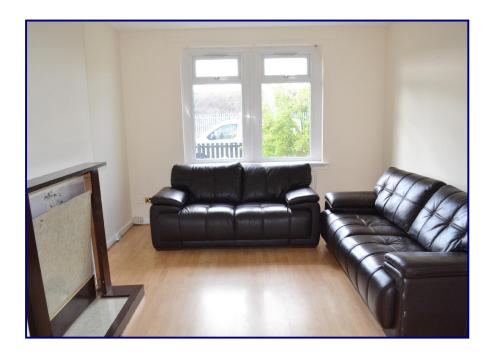

# **Lounge** 15'0" x 11'5"

Entering via six panel wood grain door into laminate floored lounge with double window to front. Double radiator. Centre ceiling light. Two single and one double socket points. Telephone and external aerial points.