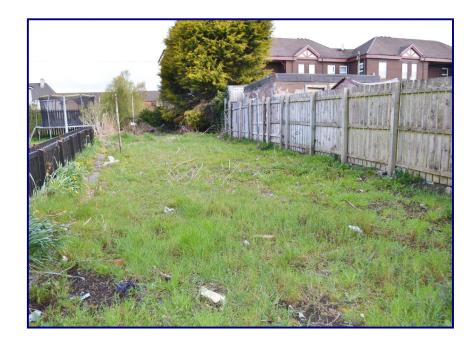

## Gardens

Enclosed laid to lawn garden to front. Enclosed rear garden is laid to lawn with shrubs and trees.