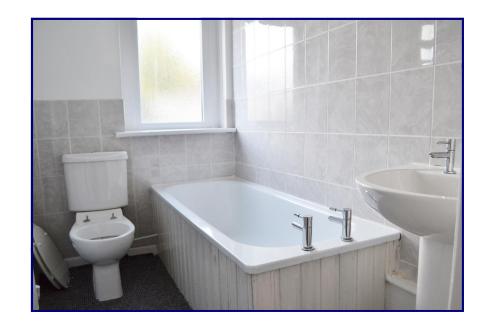

Entering via six panel wood grain door into carpet floored bathroom which benefits from a three piece white suite. Single frosted window to rear. Centre ceiling light Double radiator.