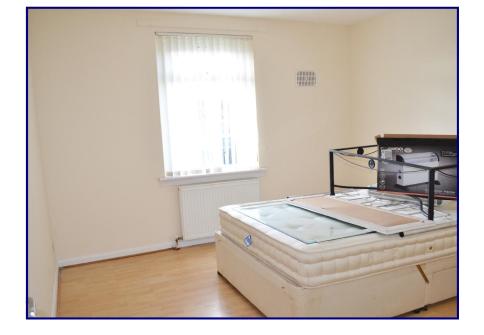

#### **Master Bedroom**

11'7" x 11'6"

Entering via six panel wood grain door into laminate floored master bedroom with single window to front. One double radiator. Centre ceiling light.. Two single socket points.

# **Bedroom 2**

10'4" x 8'6"

Entering via six panel wood grain door into laminate floored bedroom with single window to rear. Centre ceiling light. Double radiator. Two single socket points. Storage cupboard.