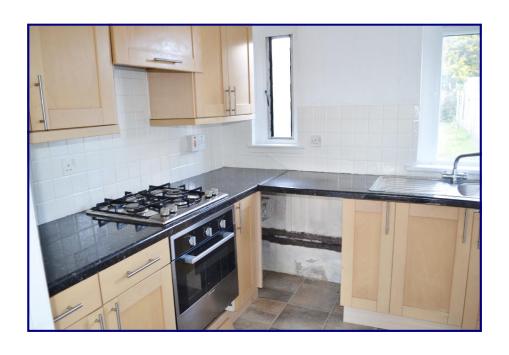

# Kitchen/Diner

9'0" x 7'9"

Entering via six panel wood grain door into laminate floored kitchen with two single windows to rear. Ten light wood wall and floor units. Integrated oven, hob and hood. Worktops and tiled splashback. Stainless steel sink with mixer tap. Centre ceiling light. Four single socket Plumbed for points. machine. One washing radiator. double