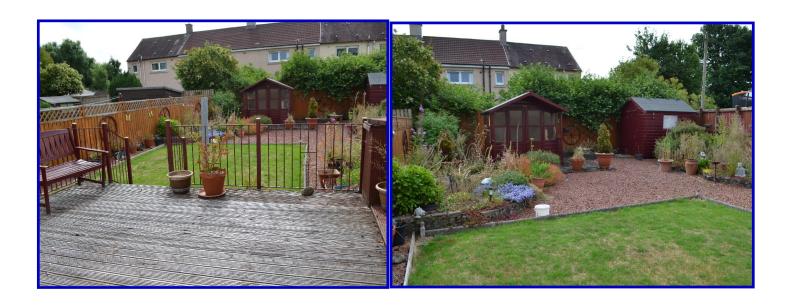

#### **Gardens**

Front garden with mono-blocked driveway for two cars. Large enclosed rear garden is laid to lawn with shrubs, trees and borders. Garden huts. Decking area.