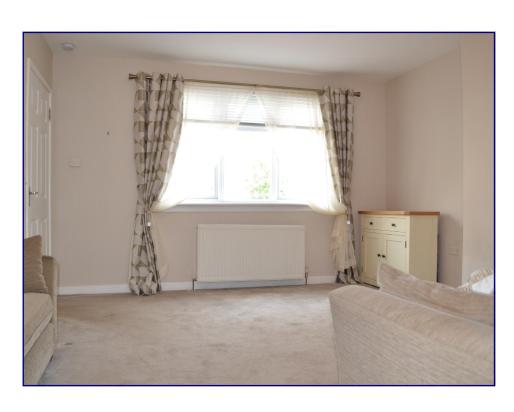

Entering from hall through six panel wood grain door into carpeted lounge with triple window to front. Centre ceiling light. One double radiator. Two single and one double socket points.