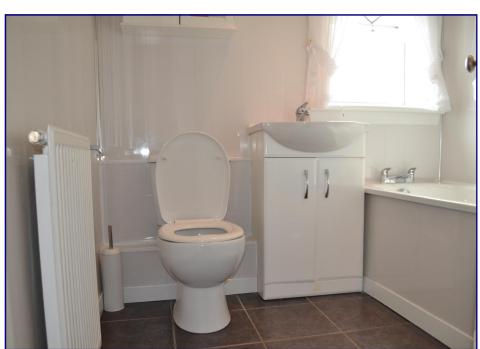

#### **Bathroom** 6'8" x 5'7"

Enter via six panel wood grain door into tile floored bathroom which benefits from a three piece white suite with electric shower. Single frosted window to rear. Integrated spotlights. One single radiator.