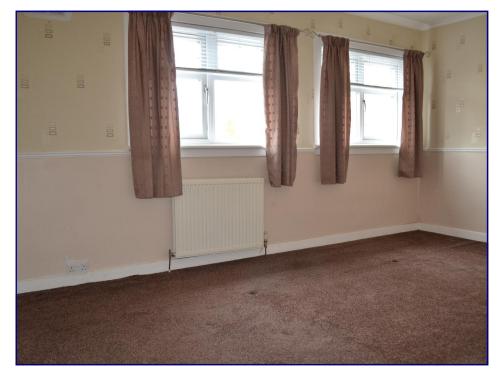

Entering from hall through six panel wood grain door into carpeted lounge with triple window to front. Centre ceiling light. One double radiator. Two single and one double socket points.