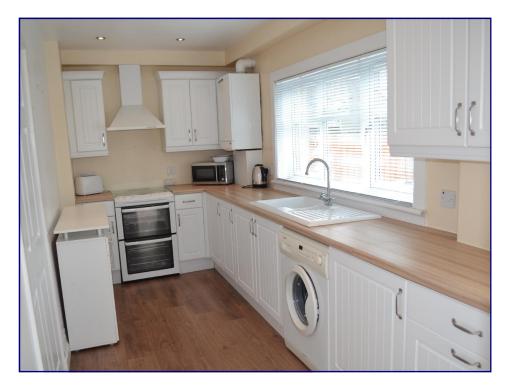

#### **Kitchen** 16'1" x 6'7"

Enter via white bi-fold door into laminate floored kitchen which benefits from thirteen white wall and floor units with worktops. White sink with mixer tap. Free standing cooker and hood. Integrated Plumbing spotlights. for Five washing machine. double socket points. One double radiator. Storage cupboard. Triple window to rear. White UPVC door with frosted glass panel to rear.