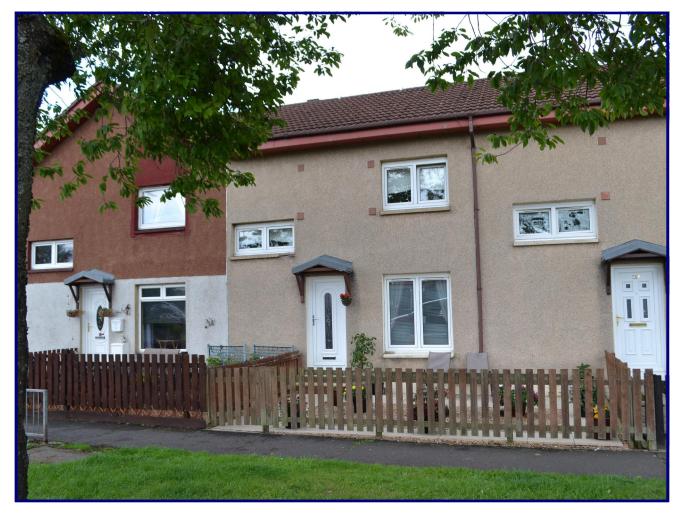

## OFFERS OVER £84,000 LIBERTY ROAD, BELLSHILL

Paul Fox Properties offer a fantastic opportunity to purchase this two bedroom mid terrace villa situated in a popular area of Bellshill.

The accommodation comprises of entrance hall, lounge and kitchen. Two bedrooms and bathroom.

The property benefits from double glazing. Gardens to front and to rear.

Viewing is highly recommended to appreciate all aspects of this property.

Local amenities include bus and train links, sports facilities, shopping and schools. Easy access to the M8 provides travel links throughout west and central Scotland.

Enclosed front garden provides slabbed patio area with chipped borders. Enclosed rear garden is mono blocked and also provides large patio area. Outside storage unit.