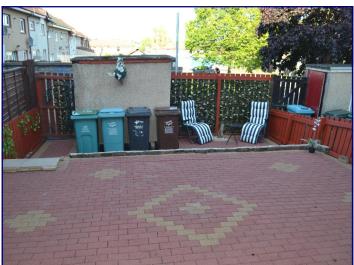

Enclosed front garden provides slabbed patio area with chipped borders. Enclosed rear garden is mono blocked and also provides large patio area. Outside storage unit.