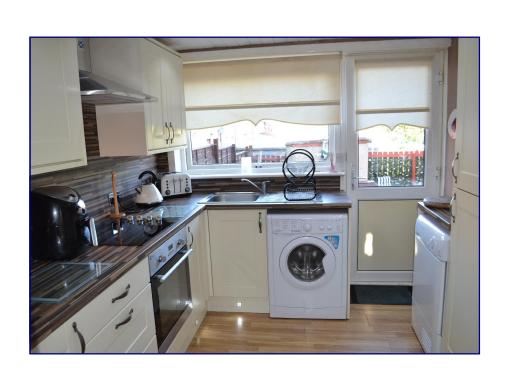

Kitchen 9'2" x 7'10" Entering into laminate floored kitchen which benefits from nine cream wall and floor units. Single window to rear. Integrated oven. hob and hood. Stainless steel sink with mixer tap. Worktops. Integrated spotlights. fridge/freezer. Integrated Two double socket points. Plumbing for washing machine. Half glass white UPVC door to rear.