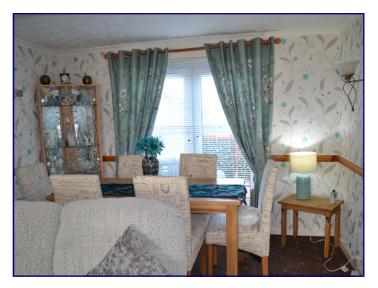

Entering via six panel white wood door into laminate floored lounge with double window to front and rear. Centre ceiling light and wall light. Two single and one double socket points plus external aerial and cable points.