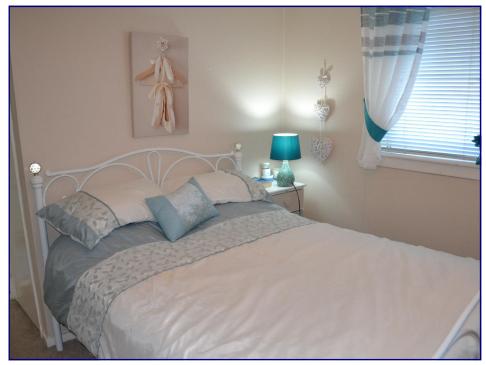

#### **Master Bedroom**

13'5" x 9'3"

Entering via six panel white grain wood door into carpeted master bedroom with double window to rear. Centre ceiling light. One single and one double socket points plus telephone point. Storage cupboard.

Entering via six panel white grain wood door into carpet floored bedroom with double window to rear. Centre ceiling light. One single socket points.

**Bathroom** 

6'4" x 5'7"