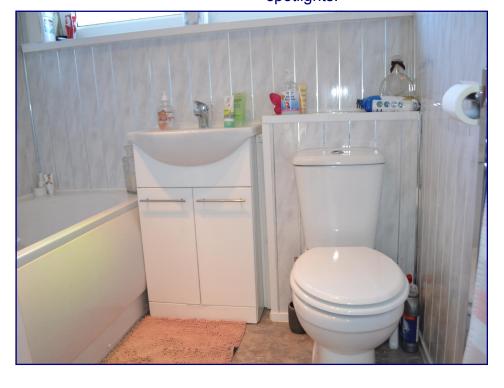

Entering via six panel white grain wood door into carpet floored bedroom with double window to rear. Centre ceiling light. One single socket points.

**Bathroom** 

6'4" x 5'7"

## **Gardens**

Entering via six panel white wood door into vinyl floored bathroom which benefits from a white three piece suite and electric shower. Chrome ladder radiator. Double frosted window to rear. Centre ceiling spotlights.