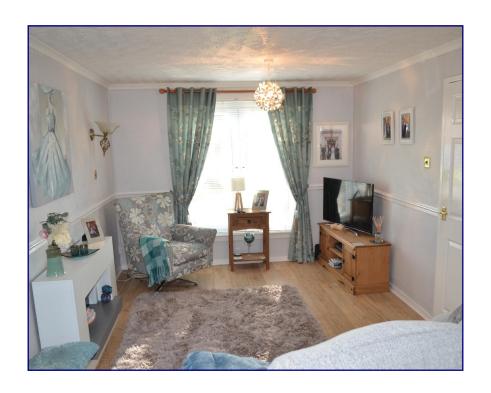

Entering via six panel white wood door into laminate floored lounge with double window to front and rear. Centre ceiling light and wall light. Two single and one double socket points plus external aerial and cable points.