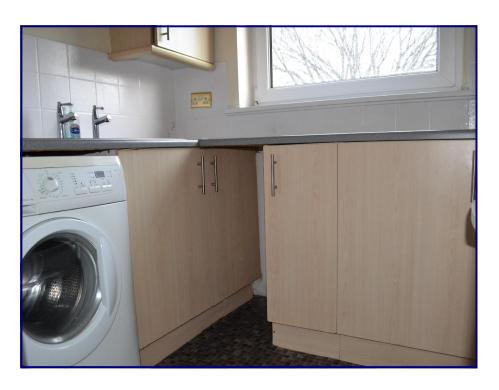

**Kitchen** 7'7" x 6'7"

Kitchen benefits from seven light wood wall and floor units. Vinyl flooring. Free standing cooker and hood. Stainless sink with steel taps. Worktops and tiled splashback. Centre ceiling Single window spotlights. to rear. Two single and one double socket points. Plumbed for washing machine. Storage cupboard.