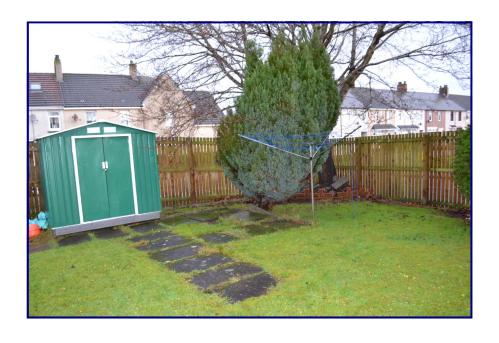

white UPVC door into laminate floored entrance hall. Wall light. One double socket point.

#### Lounge

12'0" x 10'6"

Enter via six panel white grain wood door into carpeted lounge with large window to Centre ceiling spotlights. One double and one single radiator. Two single and one double socket points plus telephone and external aerial point. Storage cupboard.



#### **Master Bedroom**

11'2" x 8'0"

Entering via six panel white wood door into carpet floored bedroom with single window to rear. One single radiator. Centre ceiling light. One single and two double socket points. Fitted wardrobes.

#### **Bathroom**

4' 9" x 4'8"

Entering via six panel white wood door into vinyl floored bathroom with two piece suite with walk in shower cubicle with electric shower. Centre ceiling light.





#### **Gardens**

Garden laid to lawn at front and rear.

#### **Parking**

Resident parking.

#### **Heating and Glazing**

The property benefits from electric and double glazing.

#### **Extras**

Included in the sale are all fixtures and fittings.

#### **Council Tax**

Band "A"

## Offers over £53,000 are invited

HOME REPORT AVAILABLE

Viewing By appointment through Paul Fox Properties

Contact Paul Fox

Ref. No. PFP1517