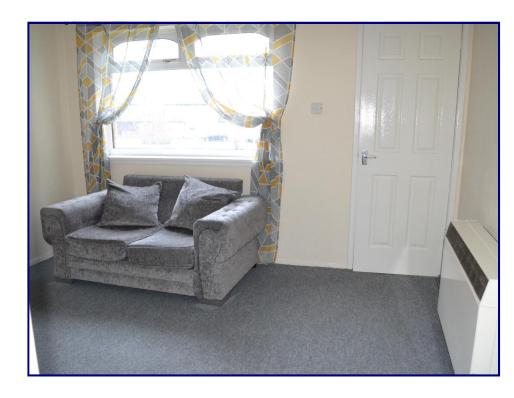

#### Lounge

12'0" x 10'6"

Enter via six panel white grain wood door into carpeted lounge with large window to Centre ceiling spotlights. One double and one single radiator. Two single and one double socket points plus telephone and external aerial point. Storage cupboard.