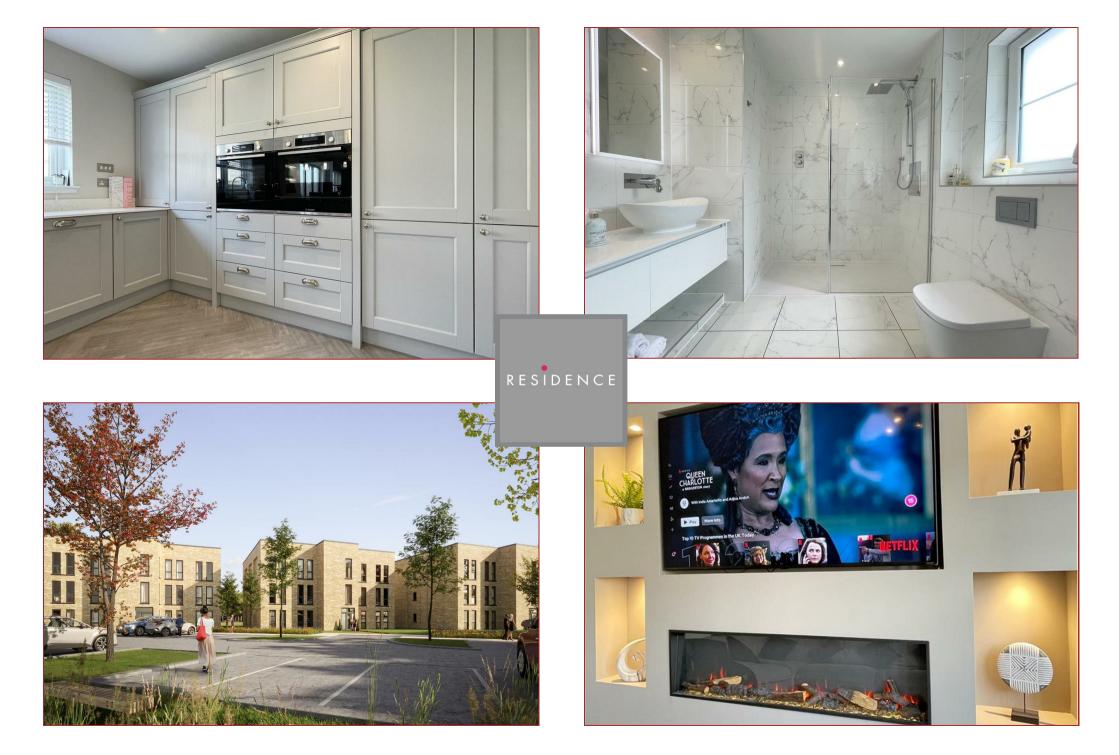

A great deal of thought has gone into the layout and design to create modern living with high-spec finishings, luxury kitchen appliances & high-end bathroom sanitary ware. Jackton Moor are supplying the custom-built kitchens which will be finished with silestone/granite worktops whilst the Bosch appliances will include an oven, microwave & a warming drawer along with a fridge/freezer, dish washer & a boiling hot water tap. The bathroom & en-suite will be finished with Porcelanosa tilling, luxury white sanitary ware along with heated towel rails & shaver points. Additional features include gas central heating, anthracite windows, glass balconies, Sky TV distribution, Cat 6 & internet points & pre-wired audio sound system.

The stylish layout creates bright airy living with one of the main features being the full-length balcony with outstanding views of the golf course. Each flat has two bedrooms with wardrobes, master en-suite, a family bathroom, utility room, a large lounge with dining area open plan to the kitchen & from the living area there are two sets of patio doors leading out to the large balcony. Access to the flats is via a security video door entry system into the exquisitely finished hall & lift.

Each apartment will have two allocated parking bays within the beautifully landscaped grounds.

Images are for illustrative purposes only.

Strathaven itself is an admired & popular village which offers an excellent mix of shopping & sports facilities including swimming baths, bowling clubs, golf courses, public parks & country walks. For those commuting there are excellent road links to surrounding towns which include East Kilbride, Hamilton & links to the M74 motorway which connects the M8 motorway to Glasgow & Edinburgh.