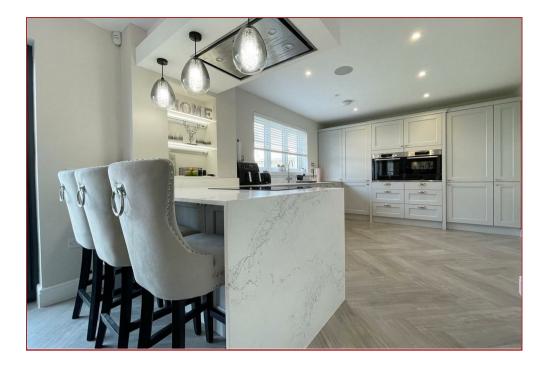

A great deal of thought has gone into the layout and design to create modern living with high-spec finishings, luxury kitchen appliances & high-end bathroom sanitary ware. Jackton Moor are supplying the custom-built kitchens which will be finished with silestone/granite worktops whilst the Bosch appliances will include an oven, microwave & a warming drawer along with a fridge/freezer, dish washer & a boiling hot water tap. The bathroom & en-suite will be finished with Porcelanosa tilling, luxury white sanitary ware along with heated towel rails & shaver points. Additional features include gas central heating, anthracite windows, glass balconies, Sky TV distribution, Cat 6 & internet points & pre-wired audio sound system.

The stylish layout creates bright airy living with one of the main features being the full-length balcony with outstanding views of the golf course. Each flat has two bedrooms with wardrobes, master en-suite, a family bathroom, utility room, a large lounge with dining area open plan to the kitchen & from the living area there are two sets of patio doors leading out to the large balcony. Access to the flats is via a security video door entry system into the exquisitely finished hall & lift.