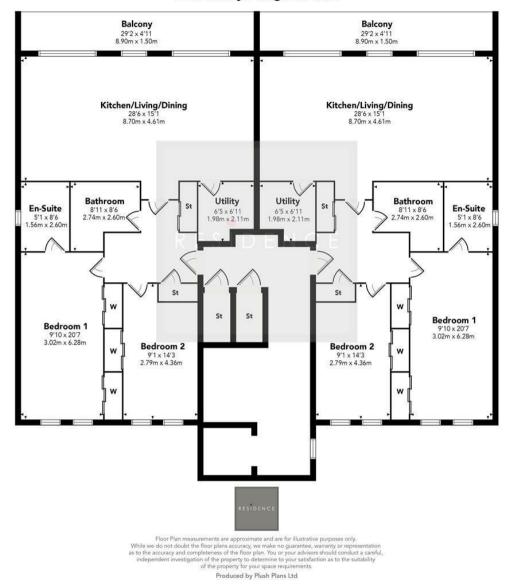

The stylish layout creates bright airy living with one of the main features being the full-length balcony with outstanding views of the golf course. Each flat has two bedrooms with wardrobes, master en-suite, a family bathroom, utility room, a large lounge with dining area open plan to the kitchen & from the living area there are two sets of patio doors leading out to the large balcony. Access to the flats is via a security video door entry system into the exquisitely finished hall & lift.

1130.00 sq ft | EER =

RESIDENCE

The Fairways, Magnolia Lane

We believe these details to be accurate; however, they do not form any part of a contract. Fixtures and fittings are not included unless specified in the enclosed. Photographs are for general information and it must not be inferred that any item is included for sale with the property. All distances and measurements are approximate. Floorplans may not be to scale and are for illustration purposes only.