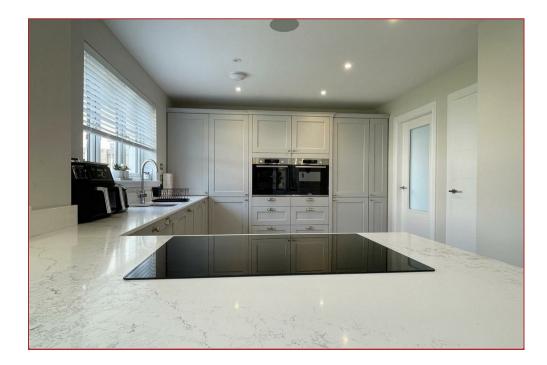

A great deal of thought has gone into the layout and design to create modern living with high-spec finishings, luxury kitchen appliances & high-end bathroom sanitary ware. Jackton Moor are supplying the custom-built kitchens which will be finished with silestone/granite worktops whilst the Bosch appliances will include an oven, microwave & a warming drawer along with a fridge/freezer, dish washer & a boiling hot water tap. The bathroom & en-suite will be finished with Porcelanosa tilling, luxury white sanitary ware along with heated towel rails & shaver points. Additional features include gas central heating, anthracite windows, glass balconies, Sky TV distribution, Cat 6 & internet points & pre-wired audio sound system.

The stylish layout creates bright airy living with one of the main features being the full-length balcony with outstanding views of the golf course. Each flat has two bedrooms with wardrobes, master en-suite, a family bathroom, utility room, a large lounge with dining area open plan to the kitchen & from the living area there are two sets of patio doors leading out to the large balcony. Access to the flats is via a security video door entry system into the exquisitely finished hall & lift.