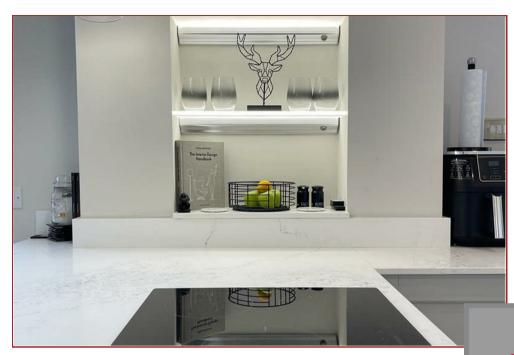

A great deal of thought has gone into the layout and design to create modern living with high-spec finishings, luxury kitchen appliances & high-end bathroom sanitary ware. Jackton Moor are supplying the custom-built kitchens which will be finished with silestone/granite worktops whilst the Bosch appliances will include an oven, microwave & a warming drawer along with a fridge/freezer, dish washer & a boiling hot water tap. The bathroom & en-suite will be finished with Porcelanosa tilling, luxury white sanitary ware along with heated towel rails & shaver points. Additional features include gas central heating, anthracite windows, glass balconies, Sky TV distribution, Cat 6 & internet points & pre-wired audio sound system.