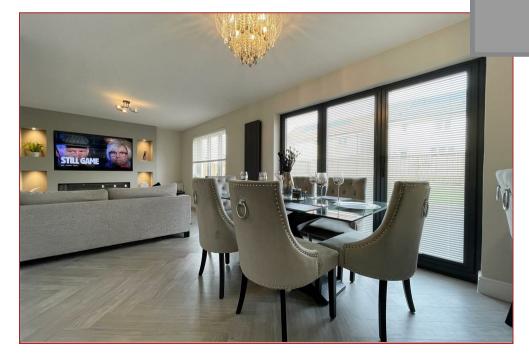

The stylish layout creates bright airy living with one of the main features being the full-length balcony with outstanding views of the golf course. Each flat has two bedrooms with wardrobes, master en-suite, a family bathroom, utility room, a large lounge with dining area open plan to the kitchen & from the living area there are two sets of patio doors leading out to the large balcony. Access to the flats is via a security video door entry system into the exquisitely finished hall & lift.