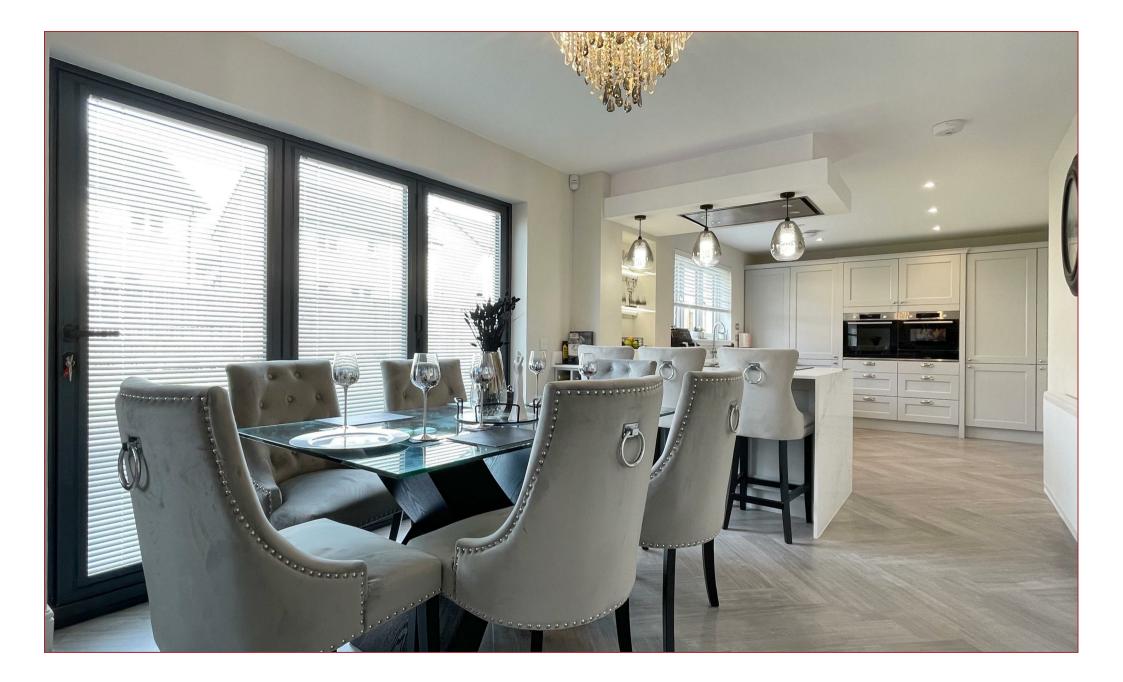

A great deal of thought has gone into the layout and design to create modern living with high-spec finishings, luxury kitchen appliances & high-end bathroom sanitary ware. Jackton Moor are supplying the custom-built kitchens which will be finished with silestone/granite worktops whilst the Bosch appliances will include an oven, microwave & a warming drawer along with a fridge/freezer, dish washer & a boiling hot water tap. The bathroom & en-suite will be finished with Porcelanosa tilling, luxury white sanitary ware along with heated towel rails & shaver points. Additional features include gas central heating, anthracite windows, glass balconies, Sky TV distribution, Cat 6 & internet points & pre-wired audio sound system.

The stylish layout creates bright airy living with one of the main features being the full-length balcony with outstanding views of the golf course. Each flat has two bedrooms with wardrobes, master en-suite, a family bathroom, utility room, a large lounge with dining area open plan to the kitchen & from the living area there are two sets of patio doors leading out to the large balcony. Access to the flats is via a security video door entry system into the exquisitely finished hall & lift.