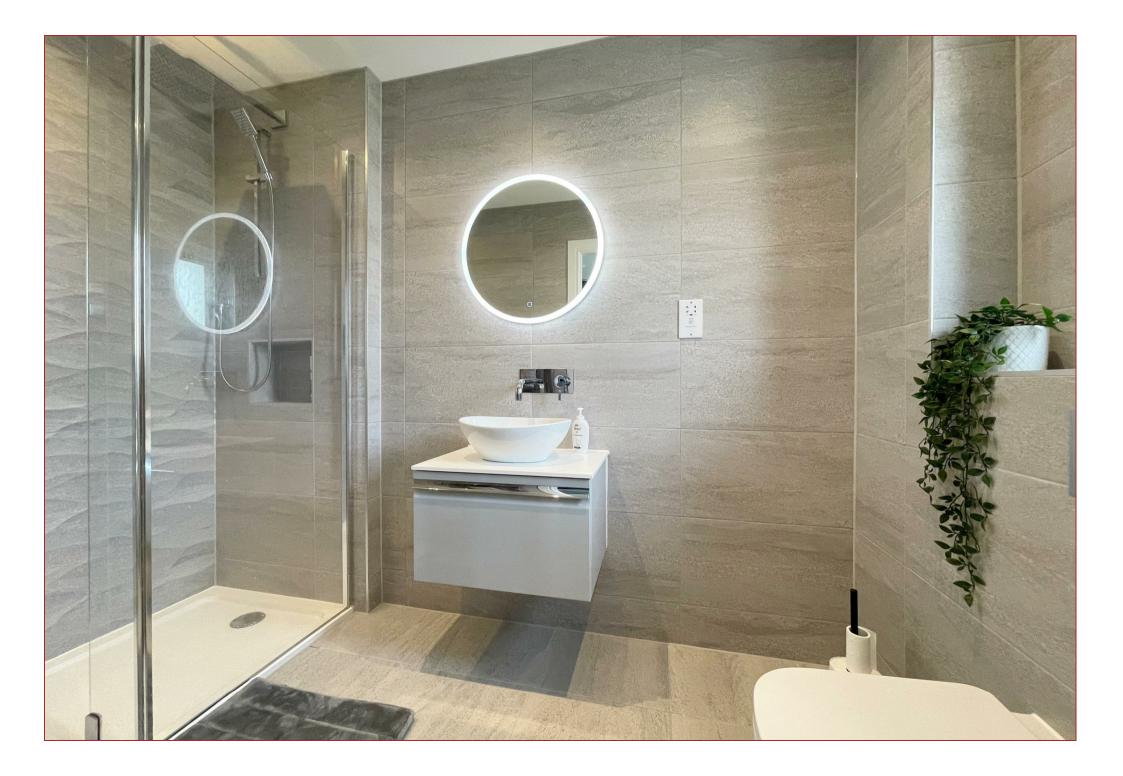

A great deal of thought has gone into the layout and design to create modern living with high-spec finishings, luxury kitchen appliances & high-end bathroom sanitary ware. Jackton Moor are supplying the custom-built kitchens which will be finished with silestone/granite worktops whilst the Bosch appliances will include an oven, microwave & a warming drawer along with a fridge/freezer, dish washer & a boiling hot water tap. The bathroom & en-suite will be finished with Porcelanosa tilling, luxury white sanitary ware along with heated towel rails & shaver points. Additional features include gas central heating, anthracite windows, glass balconies, Sky TV distribution, Cat 6 & internet points & pre-wired audio sound system.

The stylish layout creates bright airy living with one of the main features being the full-length balcony with outstanding views of the golf course. Each flat has two bedrooms with wardrobes, master en-suite, a family bathroom, utility room, a large lounge with dining area open plan to the kitchen & from the living area there are two sets of patio doors leading out to the large balcony. Access to the flats is via a security video door entry system into the exquisitely finished hall & lift.