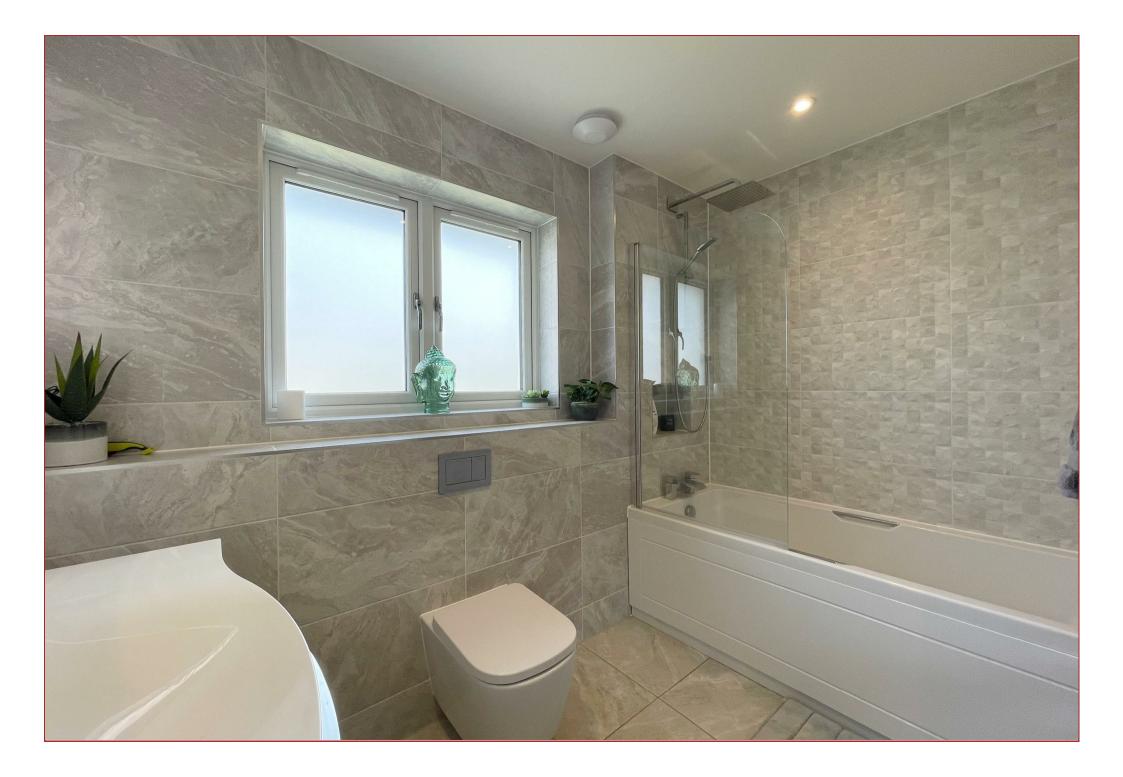

A great deal of thought has gone into the layout and design to create modern living with high-spec finishings, luxury kitchen appliances & high-end bathroom sanitary ware. Jackton Moor are supplying the custom-built kitchens which will be finished with silestone/granite worktops whilst the Bosch appliances will include an oven, microwave & a warming drawer along with a fridge/freezer, dish washer & a boiling hot water tap. The bathroom & en-suite will be finished with Porcelanosa tilling, luxury white sanitary ware along with heated towel rails & shaver points. Additional features include gas central heating, anthracite windows, glass balconies, Sky TV distribution, Cat 6 & internet points & pre-wired audio sound system.

The stylish layout creates bright airy living with one of the main features being the full-length balcony with outstanding views of the golf course. Each flat has two bedrooms with wardrobes, master en-suite, a family bathroom, utility room, a large lounge with dining area open plan to the kitchen & from the living area there are two sets of patio doors leading out to the large balcony. Access to the flats is via a security video door entry system into the exquisitely finished hall & lift.