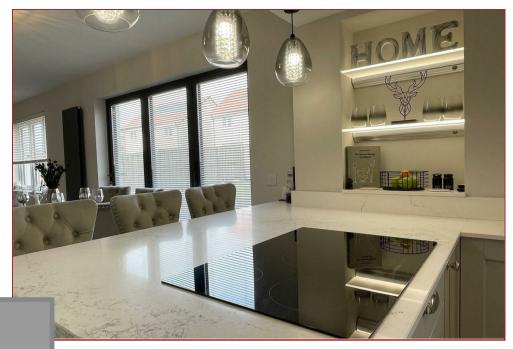

A great deal of thought has gone into the layout and design to create modern living with high-spec finishings, luxury kitchen appliances & high-end bathroom sanitary ware. Jackton Moor are supplying the custom-built kitchens which will be finished with silestone/granite worktops whilst the Bosch appliances will include an oven, microwave & a warming drawer along with a fridge/freezer, dish washer & a boiling hot water tap. The bathroom & en-suite will be finished with Porcelanosa tilling, luxury white sanitary ware along with heated towel rails & shaver points. Additional features include gas central heating, anthracite windows, glass balconies, Sky TV distribution, Cat 6 & internet points & pre-wired audio sound system.

The stylish layout creates bright airy living with one of the main features being the full-length balcony with outstanding views of the golf course. Each flat has two bedrooms with wardrobes, master en-suite, a family bathroom, utility room, a large lounge with dining area open plan to the kitchen & from the living area there are two sets of patio doors leading out to the large balcony. Access to the flats is via a security video door entry system into the exquisitely finished hall & lift.