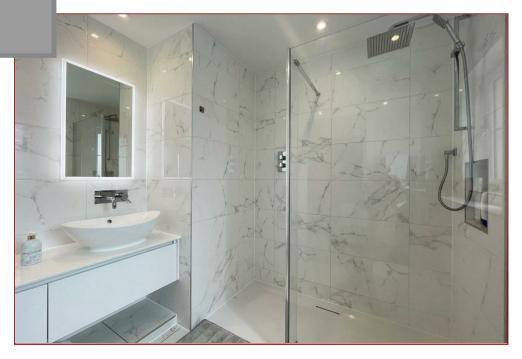

A great deal of thought has gone into the layout and design to create modern living with high-spec finishings, luxury kitchen appliances & high-end bathroom sanitary ware. Jackton Moor are supplying the custom-built kitchens which will be finished with silestone/granite worktops whilst the Bosch appliances will include an oven, microwave & a warming drawer along with a fridge/freezer, dish washer & a boiling hot water tap. The bathroom & en-suite will be finished with Porcelanosa tilling, luxury white sanitary ware along with heated towel rails & shaver points. Additional features include gas central heating, anthracite windows, glass balconies, Sky TV distribution, Cat 6 & internet points & pre-wired audio sound system.