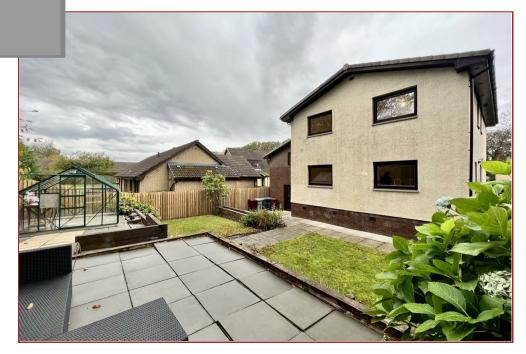

Features of the property include gas central heating, double glazing, monobloc driveway and double integral garage.

Further features include established gardens to the front, side and rear.

Early viewing of this spacious, well finished and versatile family home is highly recommended in order to fully appreciate the size, style and setting on offer.