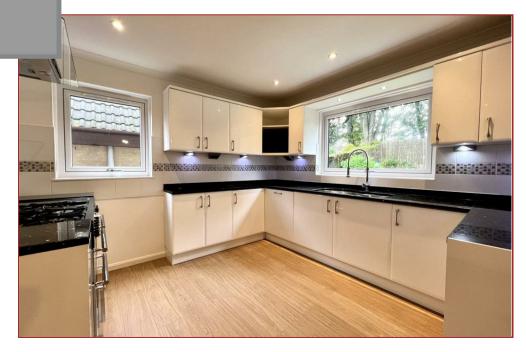

The home is in walk in condition and offers accommodation that consists of; welcoming reception hallway with staircases to the upper floor and lower level integral garage, sizeable living room with aspects to rear and patio doors leading to a balcony at the front, sitting room that could be used as a 5th bedroom if required, modern fitted kitchen with a range of base and wall mounted storage units with worktop surfaces, open plan dining room with aspects to rear whilst there is a separate utility room. The upper floor offers 4 bedrooms of which the master has its own contemporary fitted ensuite bathroom whilst there is a separate, stylish designed and fitted family shower room.