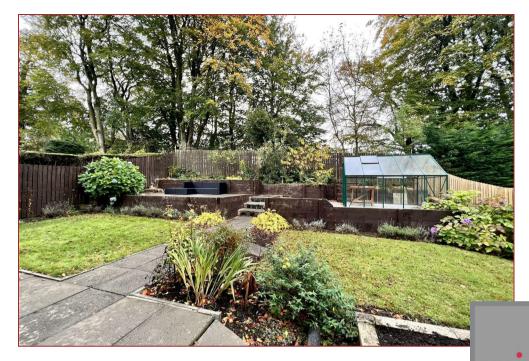

Features of the property include gas central heating, double glazing, monobloc driveway and double integral garage.

Further features include established gardens to the front, side and rear.

Early viewing of this spacious, well finished and versatile family home is highly recommended in order to fully appreciate the size, style and setting on offer.