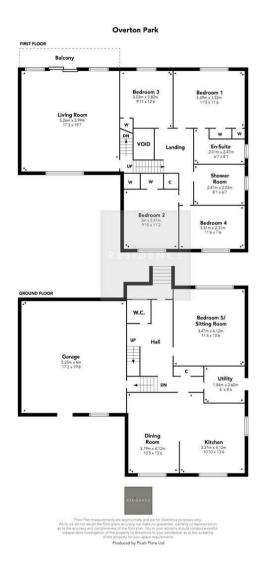

The home is in walk in condition and offers accommodation that consists of; welcoming reception hallway with staircases to the upper floor and lower level integral garage, sizeable living room with aspects to rear and patio doors leading to a balcony at the front, sitting room that could be used as a 5th bedroom if required, modern fitted kitchen with a range of base and wall mounted storage units with worktop surfaces, open plan dining room with aspects to rear whilst there is a separate utility room. The upper floor offers 4 bedrooms of which the master has its own contemporary fitted ensuite bathroom whilst there is a separate, stylish designed and fitted family shower room.