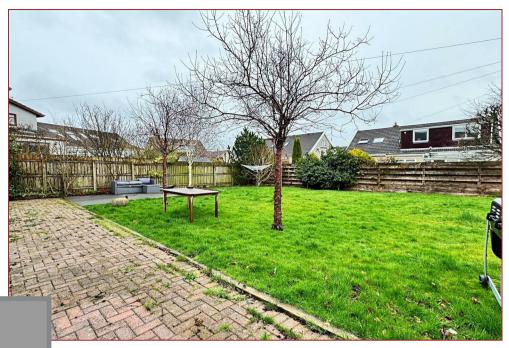

The accommodation comprises; entrance vestibule with access to a reception hallway, formal lounge with aspects to front, open plan kitchen and dining room with a range of base and wall mounted storage units, worktops and space for appliances. There is a useful home office, 2 double bedrooms and a family bathroom on the ground floor level whilst on the upper floor there is a large storage cupboard housing the boiler and an additional 3 double bedrooms of which the master has its own walk-in closet and there is a separate and further family bathroom. Features of the property include gas central heating, double glazing, established garden grounds, driveway and tandem garage.