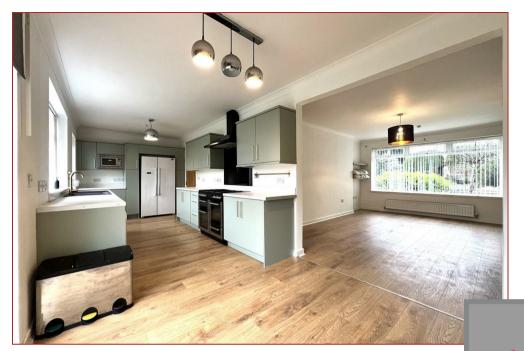

The accommodation comprises; entrance vestibule with access to a reception hallway, formal lounge with aspects to front, open plan kitchen and dining room with a range of base and wall mounted storage units, worktops and space for appliances. There is a useful home office, 2 double bedrooms and a family bathroom on the ground floor level whilst on the upper floor there is a large storage cupboard housing the boiler and an additional 3 double bedrooms of which the master has its own walk-in closet and there is a separate and further family bathroom. Features of the property include gas central heating, double glazing, established garden grounds, driveway and tandem garage.