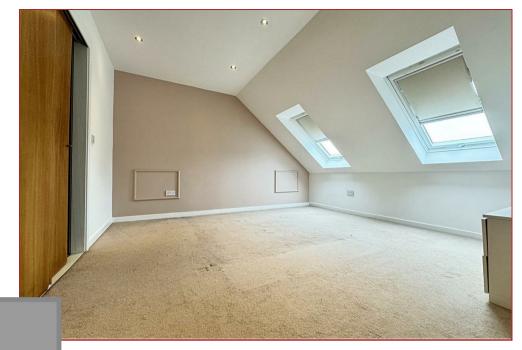

The accommodation comprises; entrance vestibule with access to a reception hallway, formal lounge with aspects to front, open plan kitchen and dining room with a range of base and wall mounted storage units, worktops and space for appliances. There is a useful home office, 2 double bedrooms and a family bathroom on the ground floor level whilst on the upper floor there is a large storage cupboard housing the boiler and an additional 3 double bedrooms of which the master has its own walk-in closet and there is a separate and further family bathroom. Features of the property include gas central heating, double glazing, established garden grounds, driveway and tandem garage.