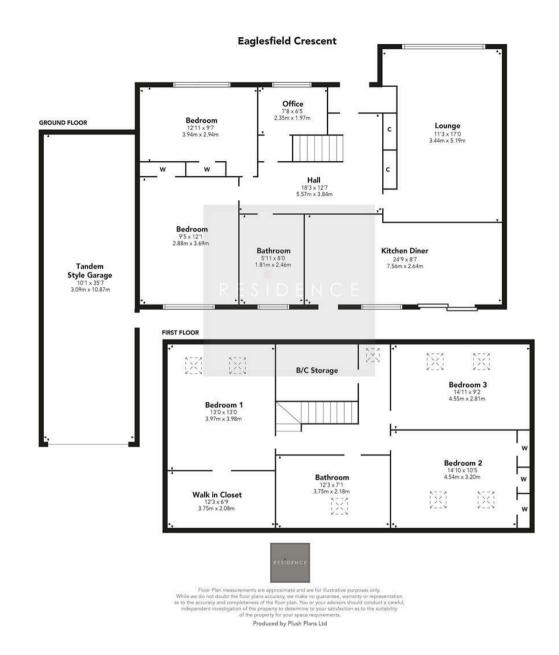

## 5 Bedrooms | 2 Public Rooms | 2 Bathrooms

This versatile and deceptively spacious 5 bedroomed chalet style detached villa offers an array of spacious apartments and features and excellent sized tandem style garage.

The accommodation comprises; entrance vestibule with access to a reception hallway, formal lounge with aspects to front, open plan kitchen and dining room with a range of base and wall mounted storage units, worktops and space for appliances. There is a useful home office, 2 double bedrooms and a family bathroom on the ground floor level whilst on the upper floor there is a large storage cupboard housing the boiler and an additional 3 double bedrooms of which the master has its own walk-in closet and there is a separate and further family bathroom. Features of the property include gas central heating, double glazing, established garden grounds, driveway and tandem garage.