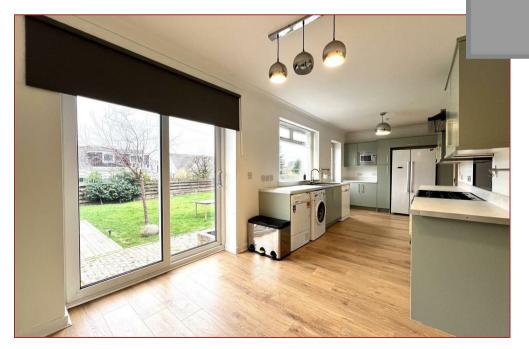

The accommodation comprises; entrance vestibule with access to a reception hallway, formal lounge with aspects to front, open plan kitchen and dining room with a range of base and wall mounted storage units, worktops and space for appliances. There is a useful home office, 2 double bedrooms and a family bathroom on the ground floor level whilst on the upper floor there is a large storage cupboard housing the boiler and an additional 3 double bedrooms of which the master has its own walk-in closet and there is a separate and further family bathroom. Features of the property include gas central heating, double glazing, established garden grounds, driveway and tandem garage.