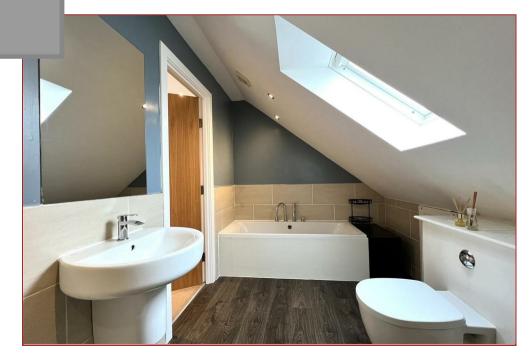

The accommodation comprises; entrance vestibule with access to a reception hallway, formal lounge with aspects to front, open plan kitchen and dining room with a range of base and wall mounted storage units, worktops and space for appliances. There is a useful home office, 2 double bedrooms and a family bathroom on the ground floor level whilst on the upper floor there is a large storage cupboard housing the boiler and an additional 3 double bedrooms of which the master has its own walk-in closet and there is a separate and further family bathroom. Features of the property include gas central heating, double glazing, established garden grounds, driveway and tandem garage.