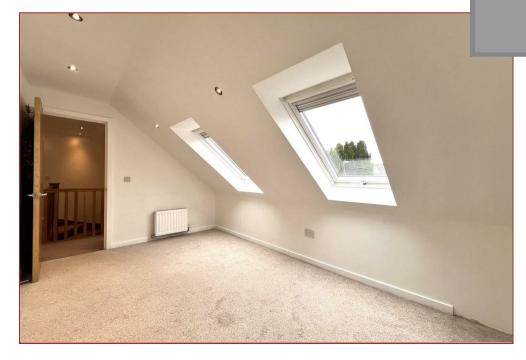

The accommodation comprises; entrance vestibule with access to a reception hallway, formal lounge with aspects to front, open plan kitchen and dining room with a range of base and wall mounted storage units, worktops and space for appliances. There is a useful home office, 2 double bedrooms and a family bathroom on the ground floor level whilst on the upper floor there is a large storage cupboard housing the boiler and an additional 3 double bedrooms of which the master has its own walk-in closet and there is a separate and further family bathroom. Features of the property include gas central heating, double glazing, established garden grounds, driveway and tandem garage.