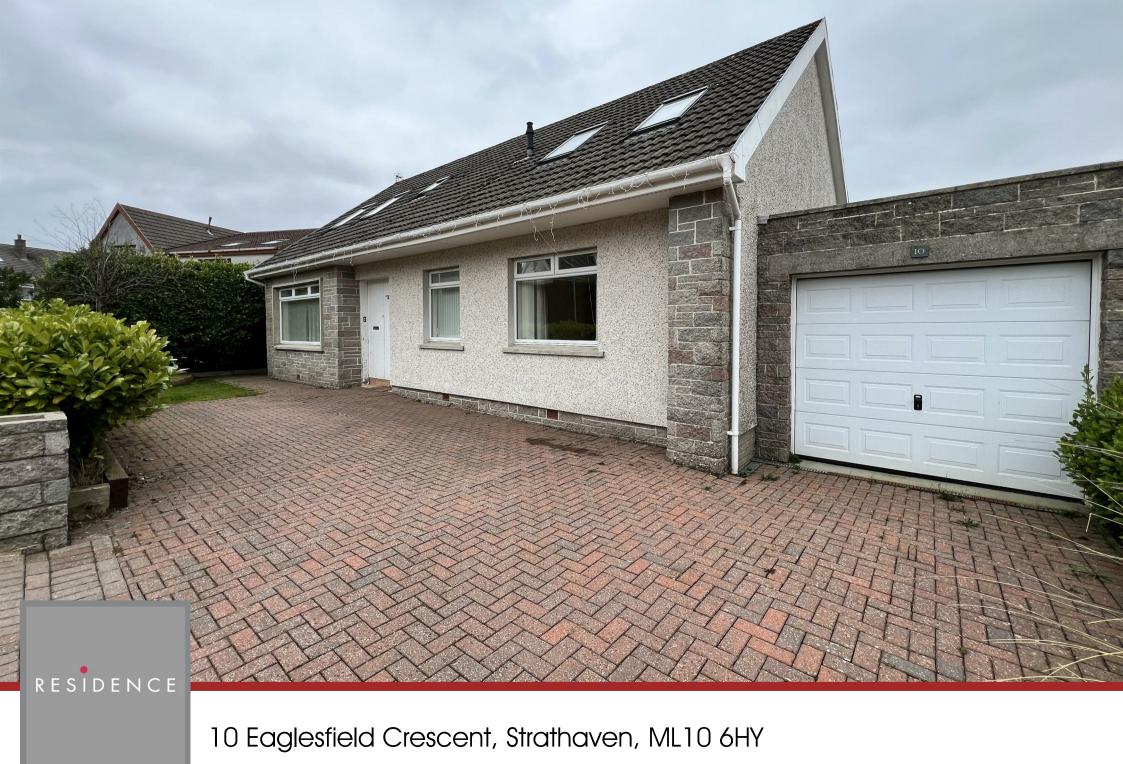

## 5 Bedrooms | 2 Public Rooms | 2 Bathrooms

This versatile and deceptively spacious 5 bedroomed chalet style detached villa offers an array of spacious apartments and features and excellent sized tandem style garage.

The accommodation comprises; entrance vestibule with access to a reception hallway, formal lounge with aspects to front, open plan kitchen and dining room with a range of base and wall mounted storage units, worktops and space for appliances. There is a useful home office, 2 double bedrooms and a family bathroom on the ground floor level whilst on the upper floor there is a large storage cupboard housing the boiler and an additional 3 double bedrooms of which the master has its own walk-in closet and there is a separate and further family bathroom. Features of the property include gas central heating, double glazing, established garden grounds, driveway and tandem garage.