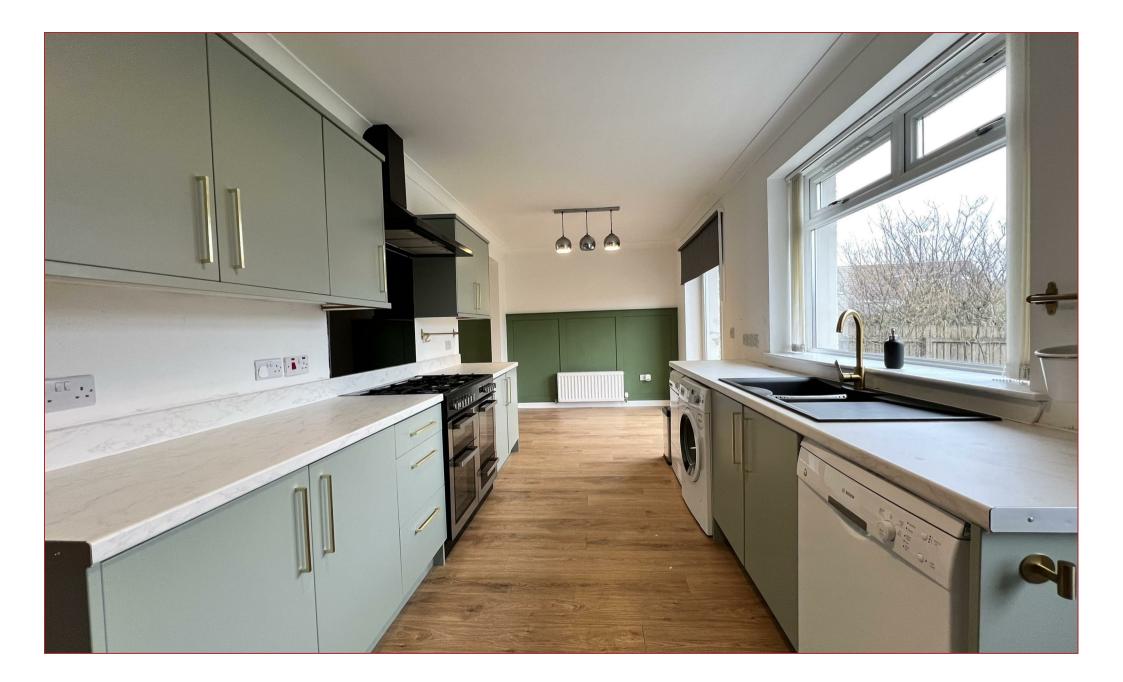

The accommodation comprises; entrance vestibule with access to a reception hallway, formal lounge with aspects to front, open plan kitchen and dining room with a range of base and wall mounted storage units, worktops and space for appliances. There is a useful home office, 2 double bedrooms and a family bathroom on the ground floor level whilst on the upper floor there is a large storage cupboard housing the boiler and an additional 3 double bedrooms of which the master has its own walk-in closet and there is a separate and further family bathroom. Features of the property include gas central heating, double glazing, established garden grounds, driveway and tandem garage.