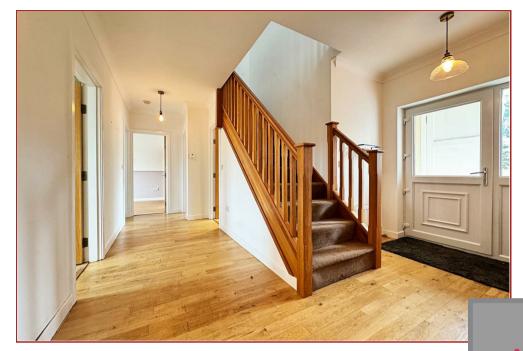

The accommodation comprises; entrance vestibule with access to a reception hallway, formal lounge with aspects to front, open plan kitchen and dining room with a range of base and wall mounted storage units, worktops and space for appliances. There is a useful home office, 2 double bedrooms and a family bathroom on the ground floor level whilst on the upper floor there is a large storage cupboard housing the boiler and an additional 3 double bedrooms of which the master has its own walk-in closet and there is a separate and further family bathroom. Features of the property include gas central heating, double glazing, established garden grounds, driveway and tandem garage.