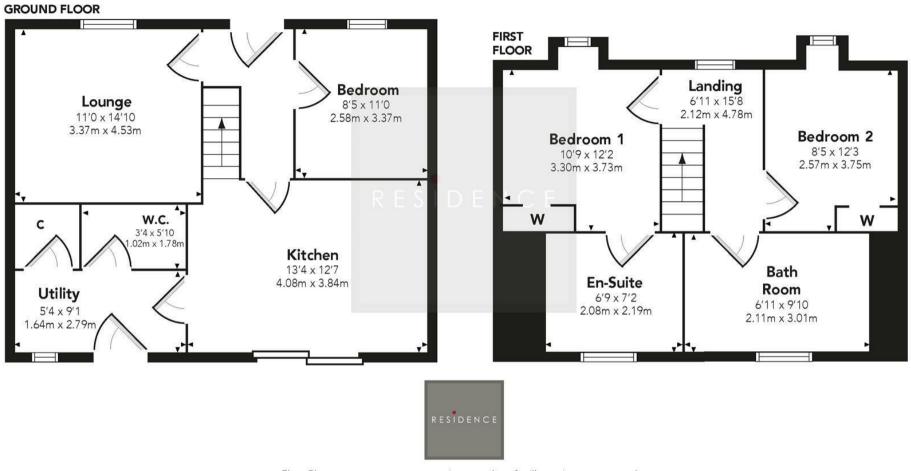

The home has been completely modernised and is in walk in condition. The accommodation comprises; welcoming reception hallway with staircase to the upper floor level, formal lounge with double glazed aspects to front, modern fitted dining size kitchen, which has a range of base and wall mounted storage units, worktop surfaces and large patio doors leading to the gardens. At the rear of the property, there is a utility room with access to a cloaks/WC with two-piece suite. The third bedroom is on the ground floor level, whilst the upper landing leads to the two further double bedrooms with master en-suite shower room and a separate modern fitted family bathroom.

## **New Street**

Floor Plan measurements are approximate and are for illustrative purposes only.

While we do not doubt the floor plans accuracy, we make no guarantee, warranty or representation as to the accuracy and completeness of the floor plan. You or your advisors should conduct a careful, independent investigation of the property to determine to your satisfaction as to the suitability of the property for your space requirements.