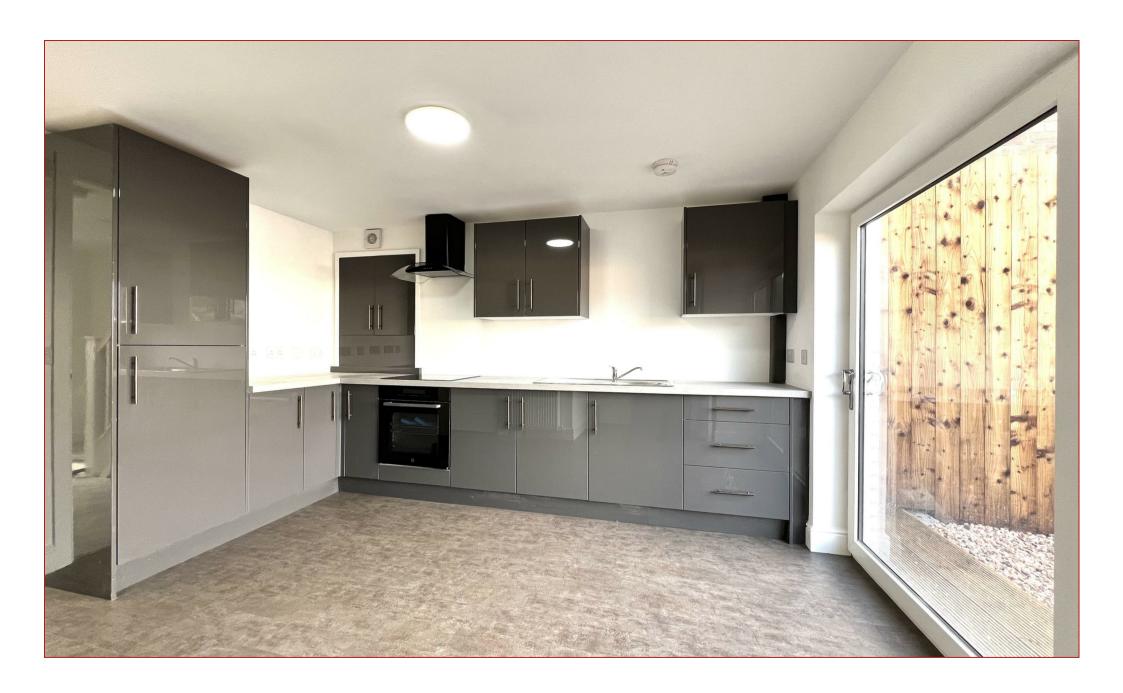

The home has been completely modernised and is in walk in condition. The accommodation comprises; welcoming reception hallway with staircase to the upper floor level, formal lounge with double glazed aspects to front, modern fitted dining size kitchen, which has a range of base and wall mounted storage units, worktop surfaces and large patio doors leading to the gardens. At the rear of the property, there is a utility room with access to a cloaks/WC with two-piece suite. The third bedroom is on the ground floor level, whilst the upper landing leads to the two further double bedrooms with master en-suite shower room and a separate modern fitted family bathroom.