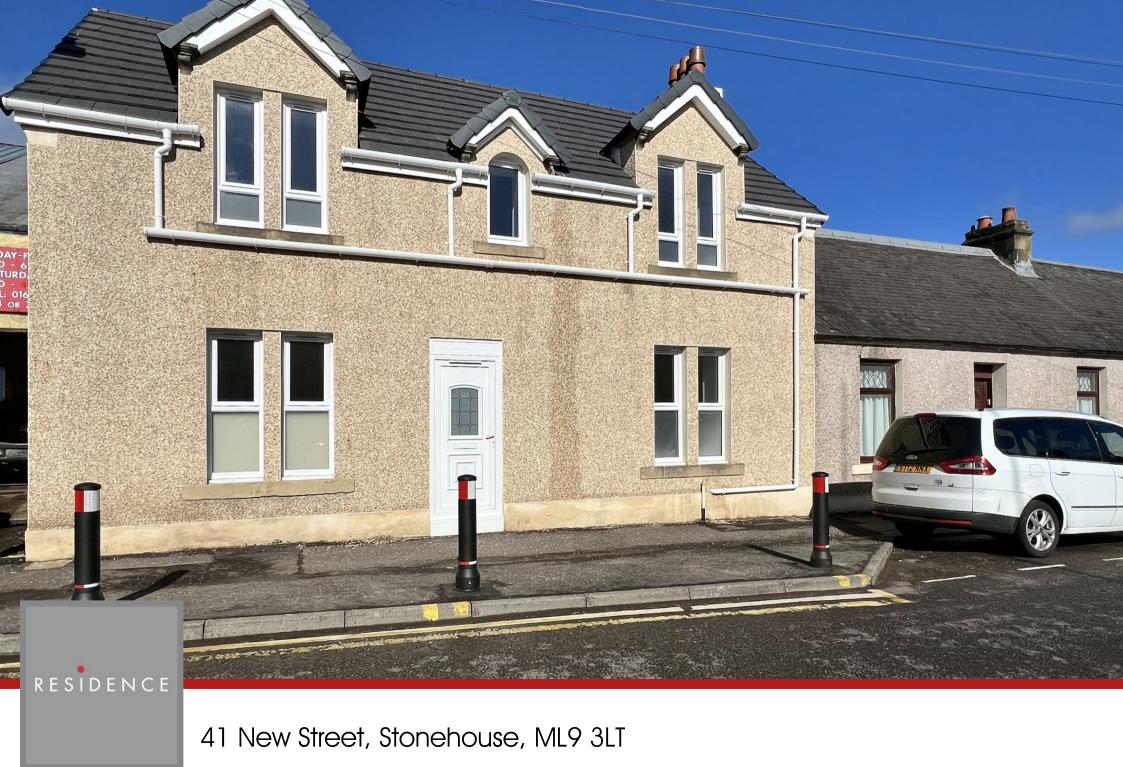

## 3 Bedrooms | 1 Public Rooms | 2 Bathrooms

Situated within this ever-popular locale, and only a short distance away from all local amenities, this completely modernised and upgraded three bedroomed traditional terraced villa is sure to appeal to a first-time buyer or young family.

Features of the property include gas central heating, double glazing and enclosed, low maintenance gardens to the rear as well as a parking space.

Early internal viewing is highly advised.

Stonehouse is a popular semi-rural village set just a short distance from Strathaven and the M74 motorway. Larkhall train station is also nearby making it a popular location for those who commute. The village itself has several high street shops and bars whilst nearby Strathaven and Larkhall provide a more comprehensive range of shops and supermarkets. The property also benefits from a great position within walking distance of primary schooling.