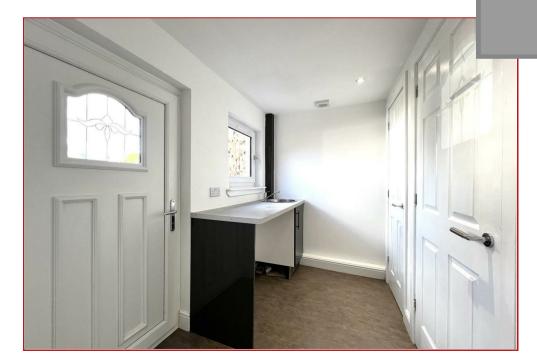

The home has been completely modernised and is in walk in condition. The accommodation comprises; welcoming reception hallway with staircase to the upper floor level, formal lounge with double glazed aspects to front, modern fitted dining size kitchen, which has a range of base and wall mounted storage units, worktop surfaces and large patio doors leading to the gardens. At the rear of the property, there is a utility room with access to a cloaks/WC with two-piece suite. The third bedroom is on the ground floor level, whilst the upper landing leads to the two further double bedrooms with master en-suite shower room and a separate modern fitted family bathroom.