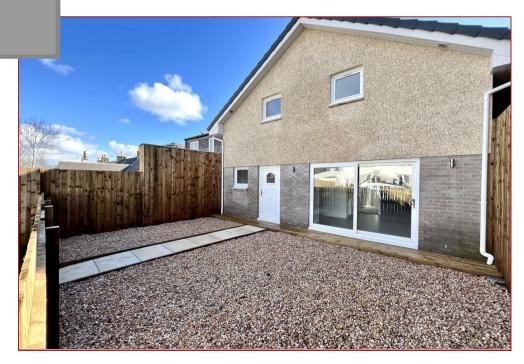

Features of the property include gas central heating, double glazing and enclosed, low maintenance gardens to the rear as well as a parking space.

Early internal viewing is highly advised.

Stonehouse is a popular semi-rural village set just a short distance from Strathaven and the M74 motorway. Larkhall train station is also nearby making it a popular location for those who commute. The village itself has several high street shops and bars whilst nearby Strathaven and Larkhall provide a more comprehensive range of shops and supermarkets. The property also benefits from a great position within walking distance of primary schooling.