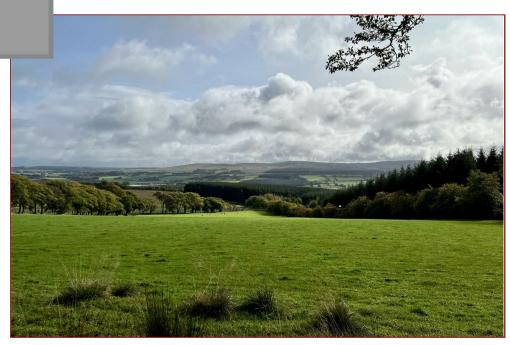

The home occupies a beautiful setting within large gardens grounds and features a sweeping driveway with turning circle, electric gates to rear driveway leading to the double integral garage with remote door. Further features include the stylish summer house, perfect for entertaining and the exceptionally large farm/auxiliary shed, workshop and additional garage.

Drumclog is a small hamlet located a few miles outside Strathaven on the road to Darvel and enjoys lovely views and excellent country walks. Strathaven is only a short drive away offering excellent shopping facilities and sports facilities including bowling clubs, golf courses, public parks and country walks. Strathaven has excellent schools, a wide variety of shops, restaurants, pubs, cafes and a large Sainsbury's.