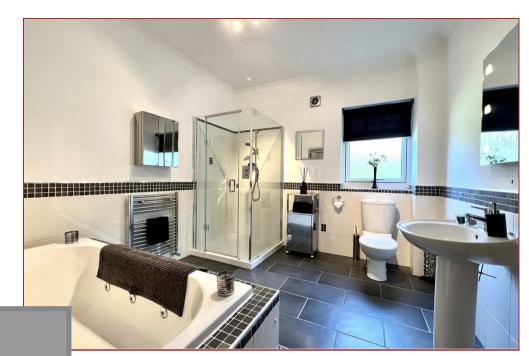

Only upon internal viewing can the homes' size, style and features be fully appreciated.

The accommodation comprises; entrance vestibule, an impressive double height lounge, home office/study, living room with focal point fireplace, informal dining room with fireplace, modern fitted breakfasting size integrated kitchen with centre island, rear hallway, contemporary fitted shower room and large utility/boot room. There is a separate formal dining room and downstairs master bedroom with open plan arrangement to a large dressing room whilst there is a separate modern fitted and stylish downstairs family bathroom. On the upper floor there is the impressive galleried landing/relax area overlooking the lounge below, 4 further sizeable bedrooms, modern fitted shower room and separate modern fitted family bathroom.