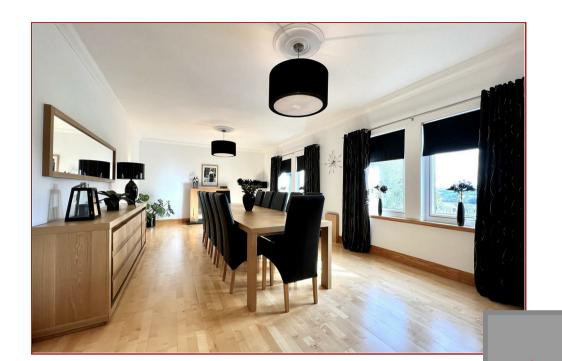

Only upon internal viewing can the homes' size, style and features be fully appreciated.

The accommodation comprises; entrance vestibule, an impressive double height lounge, home office/study, living room with focal point fireplace, informal dining room with fireplace, modern fitted breakfasting size integrated kitchen with centre island, rear hallway, contemporary fitted shower room and large utility/boot room. There is a separate formal dining room and downstairs master bedroom with open plan arrangement to a large dressing room whilst there is a separate modern fitted and stylish downstairs family bathroom. On the upper floor there is the impressive galleried landing/relax area overlooking the lounge below, 4 further sizeable bedrooms, modern fitted shower room and separate modern fitted family bathroom.