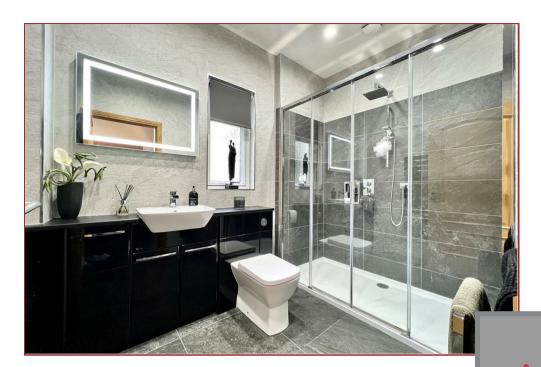

Only upon internal viewing can the homes' size, style and features be fully appreciated.

The accommodation comprises; entrance vestibule, an impressive double height lounge, home office/study, living room with focal point fireplace, informal dining room with fireplace, modern fitted breakfasting size integrated kitchen with centre island, rear hallway, contemporary fitted shower room and large utility/boot room. There is a separate formal dining room and downstairs master bedroom with open plan arrangement to a large dressing room whilst there is a separate modern fitted and stylish downstairs family bathroom. On the upper floor there is the impressive galleried landing/relax area overlooking the lounge below, 4 further sizeable bedrooms, modern fitted shower room and separate modern fitted family bathroom.