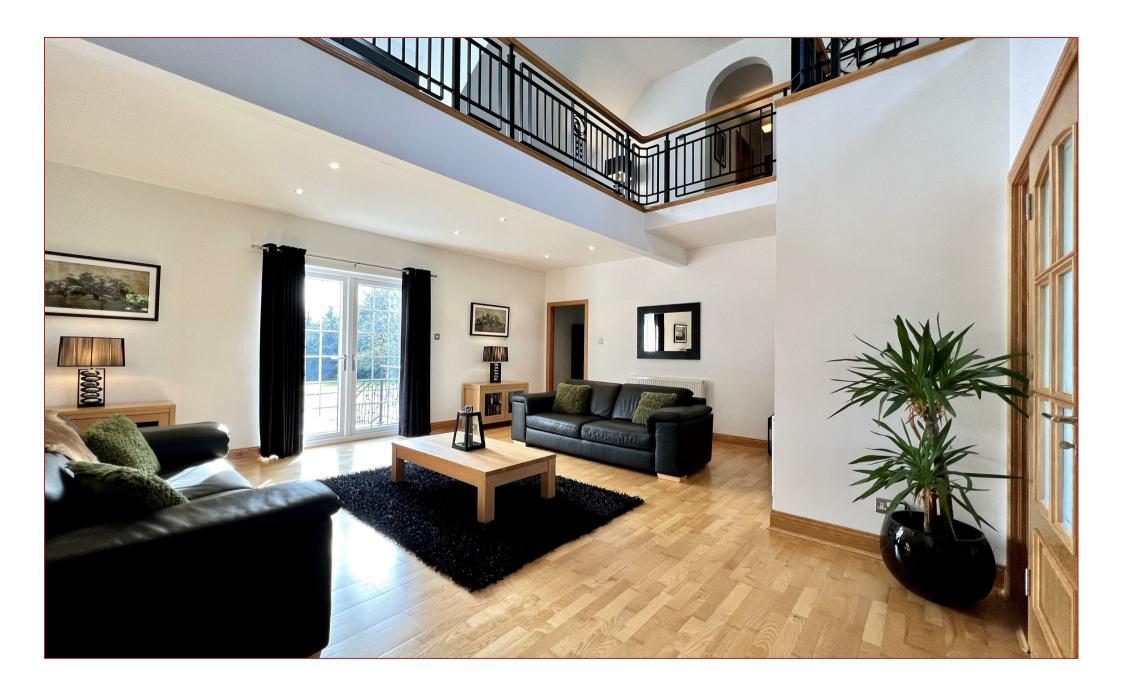

Only upon internal viewing can the homes' size, style and features be fully appreciated.

The accommodation comprises; entrance vestibule, an impressive double height lounge, home office/study, living room with focal point fireplace, informal dining room with fireplace, modern fitted breakfasting size integrated kitchen with centre island, rear hallway, contemporary fitted shower room and large utility/boot room. There is a separate formal dining room and downstairs master bedroom with open plan arrangement to a large dressing room whilst there is a separate modern fitted and stylish downstairs family bathroom. On the upper floor there is the impressive galleried landing/relax area overlooking the lounge below, 4 further sizeable bedrooms, modern fitted shower room and separate modern fitted family bathroom.