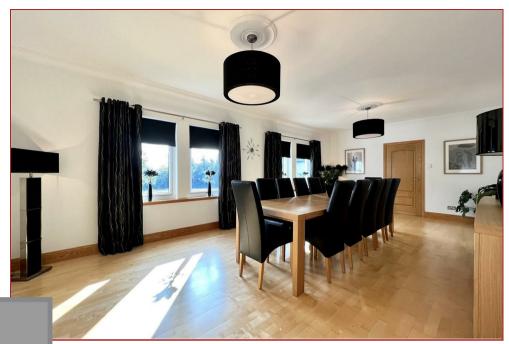

Only upon internal viewing can the homes' size, style and features be fully appreciated.

The accommodation comprises; entrance vestibule, an impressive double height lounge, home office/study, living room with focal point fireplace, informal dining room with fireplace, modern fitted breakfasting size integrated kitchen with centre island, rear hallway, contemporary fitted shower room and large utility/boot room. There is a separate formal dining room and downstairs master bedroom with open plan arrangement to a large dressing room whilst there is a separate modern fitted and stylish downstairs family bathroom. On the upper floor there is the impressive galleried landing/relax area overlooking the lounge below, 4 further sizeable bedrooms, modern fitted shower room and separate modern fitted family bathroom.