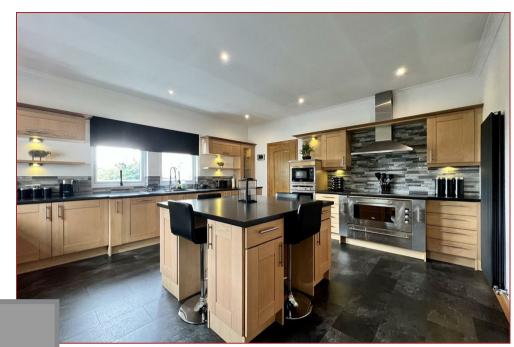

Only upon internal viewing can the homes' size, style and features be fully appreciated.

The accommodation comprises; entrance vestibule, an impressive double height lounge, home office/study, living room with focal point fireplace, informal dining room with fireplace, modern fitted breakfasting size integrated kitchen with centre island, rear hallway, contemporary fitted shower room and large utility/boot room. There is a separate formal dining room and downstairs master bedroom with open plan arrangement to a large dressing room whilst there is a separate modern fitted and stylish downstairs family bathroom. On the upper floor there is the impressive galleried landing/relax area overlooking the lounge below, 4 further sizeable bedrooms, modern fitted shower room and separate modern fitted family bathroom.