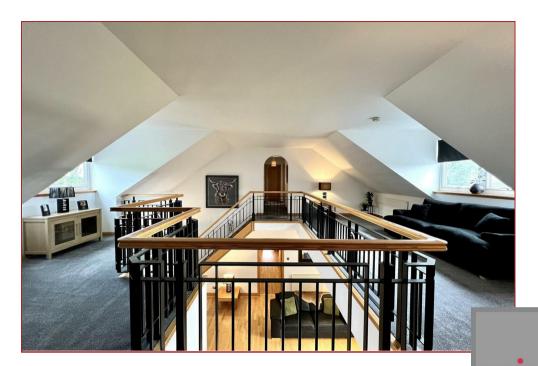

Only upon internal viewing can the homes' size, style and features be fully appreciated.

The accommodation comprises; entrance vestibule, an impressive double height lounge, home office/study, living room with focal point fireplace, informal dining room with fireplace, modern fitted breakfasting size integrated kitchen with centre island, rear hallway, contemporary fitted shower room and large utility/boot room. There is a separate formal dining room and downstairs master bedroom with open plan arrangement to a large dressing room whilst there is a separate modern fitted and stylish downstairs family bathroom. On the upper floor there is the impressive galleried landing/relax area overlooking the lounge below, 4 further sizeable bedrooms, modern fitted shower room and separate modern fitted family bathroom.