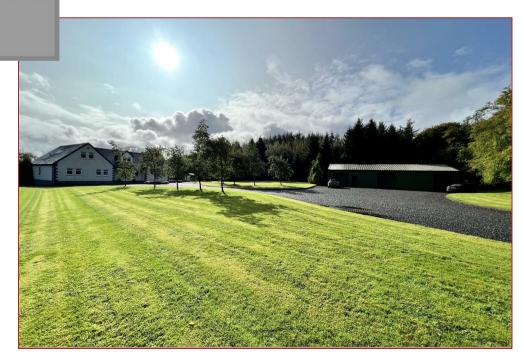

The home occupies a beautiful setting within large gardens grounds and features a sweeping driveway with turning circle, electric gates to rear driveway leading to the double integral garage with remote door. Further features include the stylish summer house, perfect for entertaining and the exceptionally large farm/auxiliary shed, workshop and additional garage.