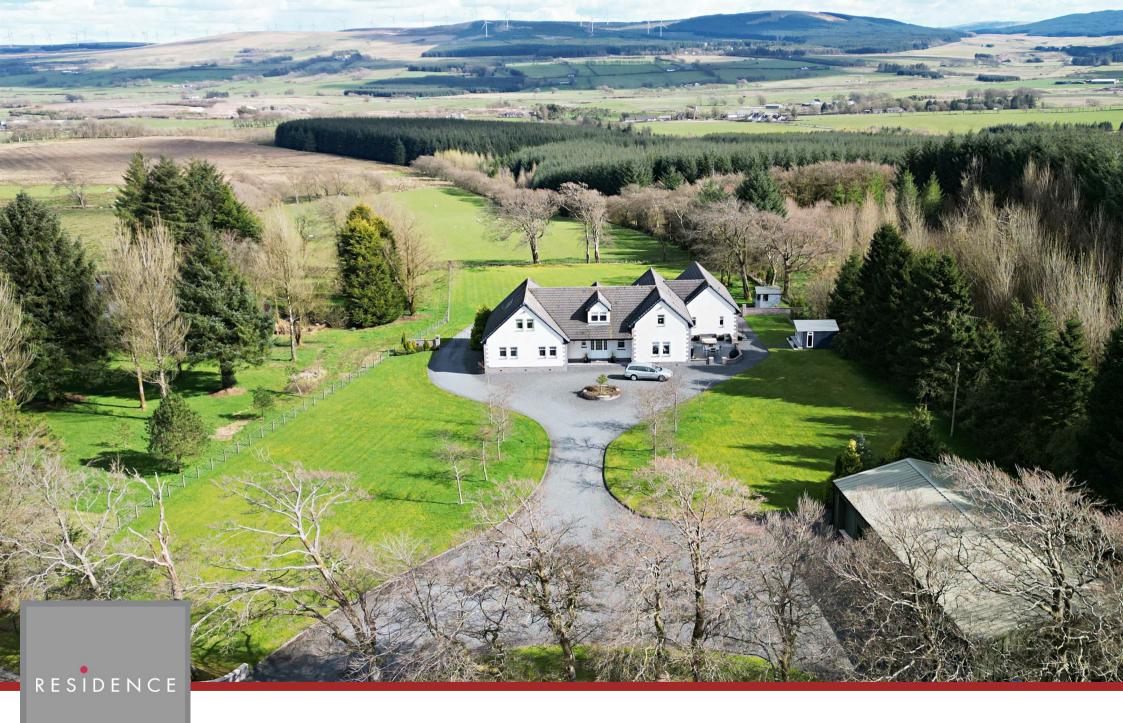

Acres Ridge , Drumclog, ML10 6QL

## 5 Bedrooms | 4 Public Rooms | 4 Bathrooms

Enjoying a wonderful semi-rural setting on the outskirts of Strathaven and nestled within extensive garden grounds, this locally admired and beautifully presented, individually designed and built 12 apartment family detached villa is a stunning home. Finished to an exceptionally high standard throughout, the property offers an array of spacious, versatile bright and airy living space.

The home occupies a beautiful setting within large gardens grounds and features a sweeping driveway with turning circle, electric gates to rear driveway leading to the double integral garage with remote door. Further features include the stylish summer house, perfect for entertaining and the exceptionally large farm/auxiliary shed, workshop and additional garage.