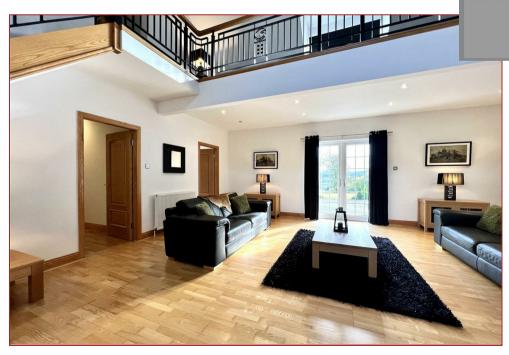

Only upon internal viewing can the homes' size, style and features be fully appreciated.

The accommodation comprises; entrance vestibule, an impressive double height lounge, home office/study, living room with focal point fireplace, informal dining room with fireplace, modern fitted breakfasting size integrated kitchen with centre island, rear hallway, contemporary fitted shower room and large utility/boot room. There is a separate formal dining room and downstairs master bedroom with open plan arrangement to a large dressing room whilst there is a separate modern fitted and stylish downstairs family bathroom. On the upper floor there is the impressive galleried landing/relax area overlooking the lounge below, 4 further sizeable bedrooms, modern fitted shower room and separate modern fitted family bathroom.