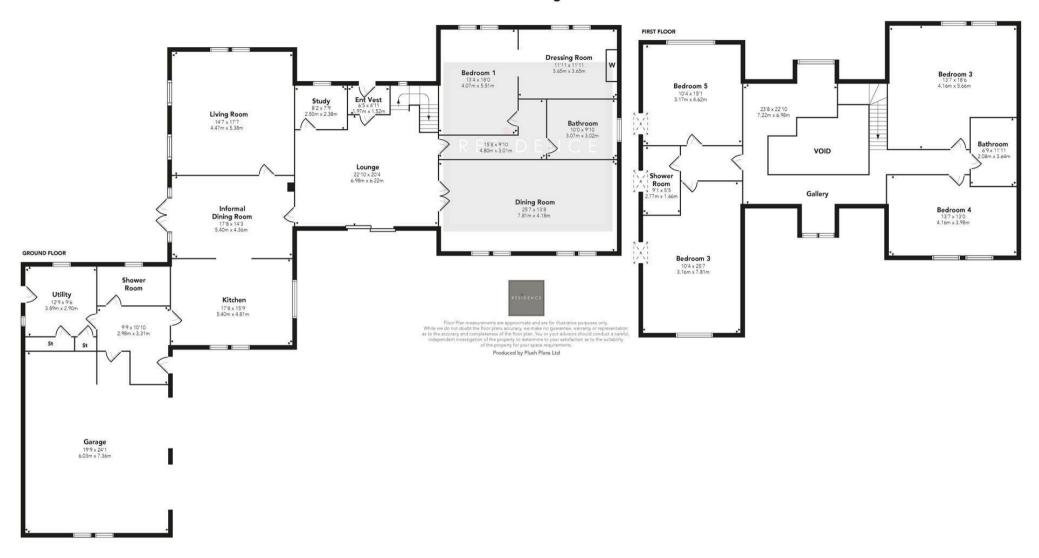

## 5 Bedrooms | 4 Public Rooms | 4 Bathrooms

Enjoying a wonderful semi-rural setting on the outskirts of Strathaven and nestled within extensive garden grounds, this locally admired and beautifully presented, individually designed and built 12 apartment family detached villa is a stunning home. Finished to an exceptionally high standard throughout, the property offers an array of spacious, versatile bright and airy living space.

Only upon internal viewing can the homes' size, style and features be fully appreciated.

The accommodation comprises; entrance vestibule, an impressive double height lounge, home office/study, living room with focal point fireplace, informal dining room with fireplace, modern fitted breakfasting size integrated kitchen with centre island, rear hallway, contemporary fitted shower room and large utility/boot room. There is a separate formal dining room and downstairs master bedroom with open plan arrangement to a large dressing room whilst there is a separate modern fitted and stylish downstairs family bathroom. On the upper floor there is the impressive galleried landing/relax area overlooking the lounge below, 4 further sizeable bedrooms, modern fitted shower room and separate modern fitted family bathroom.

The home occupies a beautiful setting within large gardens grounds and features a sweeping driveway with turning circle, electric gates to rear driveway leading to the double integral garage with remote door. Further features include the stylish summer house, perfect for entertaining and the exceptionally large farm/auxiliary shed, workshop and additional garage.