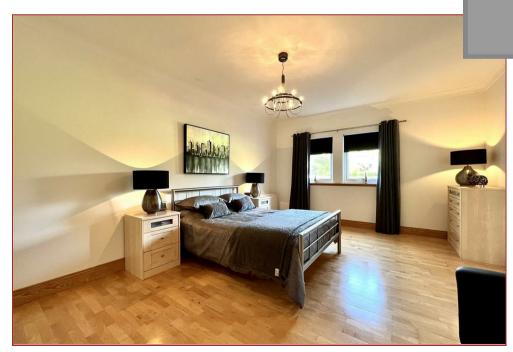

Only upon internal viewing can the homes' size, style and features be fully appreciated.

The accommodation comprises; entrance vestibule, an impressive double height lounge, home office/study, living room with focal point fireplace, informal dining room with fireplace, modern fitted breakfasting size integrated kitchen with centre island, rear hallway, contemporary fitted shower room and large utility/boot room. There is a separate formal dining room and downstairs master bedroom with open plan arrangement to a large dressing room whilst there is a separate modern fitted and stylish downstairs family bathroom. On the upper floor there is the impressive galleried landing/relax area overlooking the lounge below, 4 further sizeable bedrooms, modern fitted shower room and separate modern fitted family bathroom.