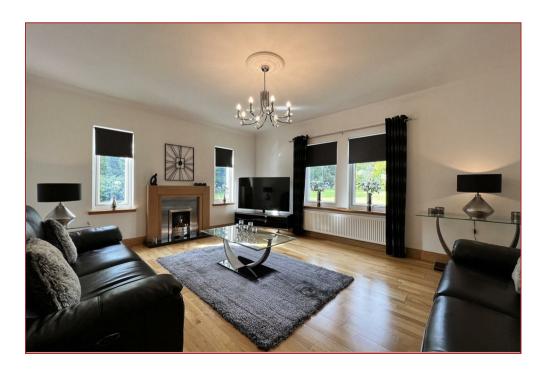

Only upon internal viewing can the homes' size, style and features be fully appreciated.

The accommodation comprises; entrance vestibule, an impressive double height lounge, home office/study, living room with focal point fireplace, informal dining room with fireplace, modern fitted breakfasting size integrated kitchen with centre island, rear hallway, contemporary fitted shower room and large utility/boot room. There is a separate formal dining room and downstairs master bedroom with open plan arrangement to a large dressing room whilst there is a separate modern fitted and stylish downstairs family bathroom. On the upper floor there is the impressive galleried landing/relax area overlooking the lounge below, 4 further sizeable bedrooms, modern fitted shower room and separate modern fitted family bathroom.