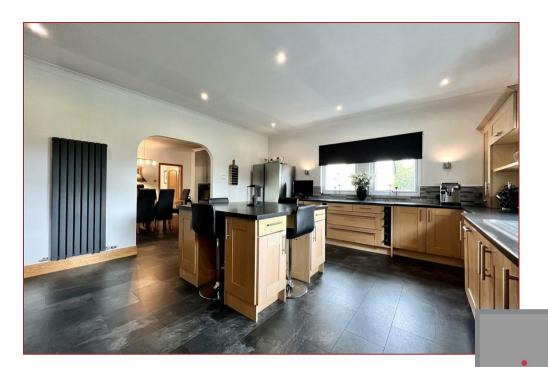

Only upon internal viewing can the homes' size, style and features be fully appreciated.

The accommodation comprises; entrance vestibule, an impressive double height lounge, home office/study, living room with focal point fireplace, informal dining room with fireplace, modern fitted breakfasting size integrated kitchen with centre island, rear hallway, contemporary fitted shower room and large utility/boot room. There is a separate formal dining room and downstairs master bedroom with open plan arrangement to a large dressing room whilst there is a separate modern fitted and stylish downstairs family bathroom. On the upper floor there is the impressive galleried landing/relax area overlooking the lounge below, 4 further sizeable bedrooms, modern fitted shower room and separate modern fitted family bathroom.