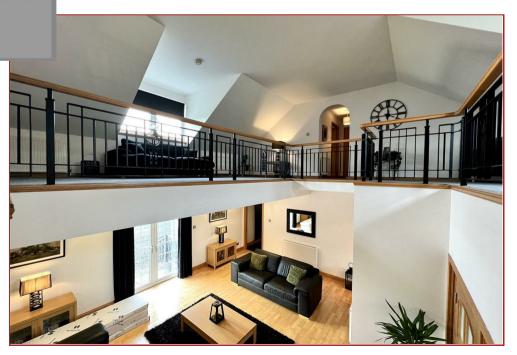

Only upon internal viewing can the homes' size, style and features be fully appreciated.

The accommodation comprises; entrance vestibule, an impressive double height lounge, home office/study, living room with focal point fireplace, informal dining room with fireplace, modern fitted breakfasting size integrated kitchen with centre island, rear hallway, contemporary fitted shower room and large utility/boot room. There is a separate formal dining room and downstairs master bedroom with open plan arrangement to a large dressing room whilst there is a separate modern fitted and stylish downstairs family bathroom. On the upper floor there is the impressive galleried landing/relax area overlooking the lounge below, 4 further sizeable bedrooms, modern fitted shower room and separate modern fitted family bathroom.