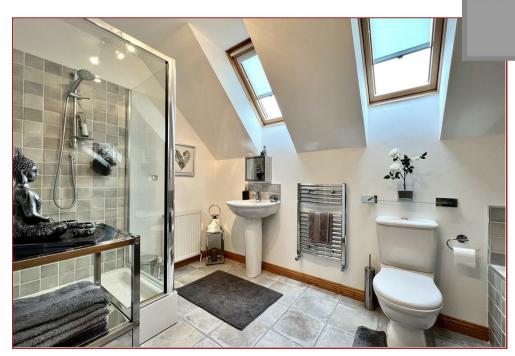

Only upon internal viewing can the homes' size, style and features be fully appreciated.

The accommodation comprises; entrance vestibule, an impressive double height lounge, home office/study, living room with focal point fireplace, informal dining room with fireplace, modern fitted breakfasting size integrated kitchen with centre island, rear hallway, contemporary fitted shower room and large utility/boot room. There is a separate formal dining room and downstairs master bedroom with open plan arrangement to a large dressing room whilst there is a separate modern fitted and stylish downstairs family bathroom. On the upper floor there is the impressive galleried landing/relax area overlooking the lounge below, 4 further sizeable bedrooms, modern fitted shower room and separate modern fitted family bathroom.