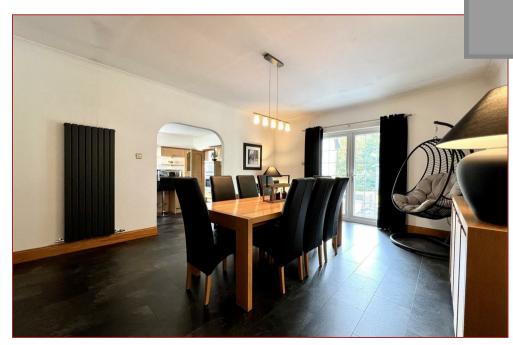

Only upon internal viewing can the homes' size, style and features be fully appreciated.

The accommodation comprises; entrance vestibule, an impressive double height lounge, home office/study, living room with focal point fireplace, informal dining room with fireplace, modern fitted breakfasting size integrated kitchen with centre island, rear hallway, contemporary fitted shower room and large utility/boot room. There is a separate formal dining room and downstairs master bedroom with open plan arrangement to a large dressing room whilst there is a separate modern fitted and stylish downstairs family bathroom. On the upper floor there is the impressive galleried landing/relax area overlooking the lounge below, 4 further sizeable bedrooms, modern fitted shower room and separate modern fitted family bathroom.