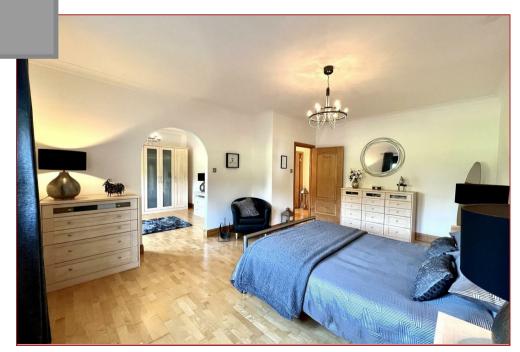

Only upon internal viewing can the homes' size, style and features be fully appreciated.

The accommodation comprises; entrance vestibule, an impressive double height lounge, home office/study, living room with focal point fireplace, informal dining room with fireplace, modern fitted breakfasting size integrated kitchen with centre island, rear hallway, contemporary fitted shower room and large utility/boot room. There is a separate formal dining room and downstairs master bedroom with open plan arrangement to a large dressing room whilst there is a separate modern fitted and stylish downstairs family bathroom. On the upper floor there is the impressive galleried landing/relax area overlooking the lounge below, 4 further sizeable bedrooms, modern fitted shower room and separate modern fitted family bathroom.