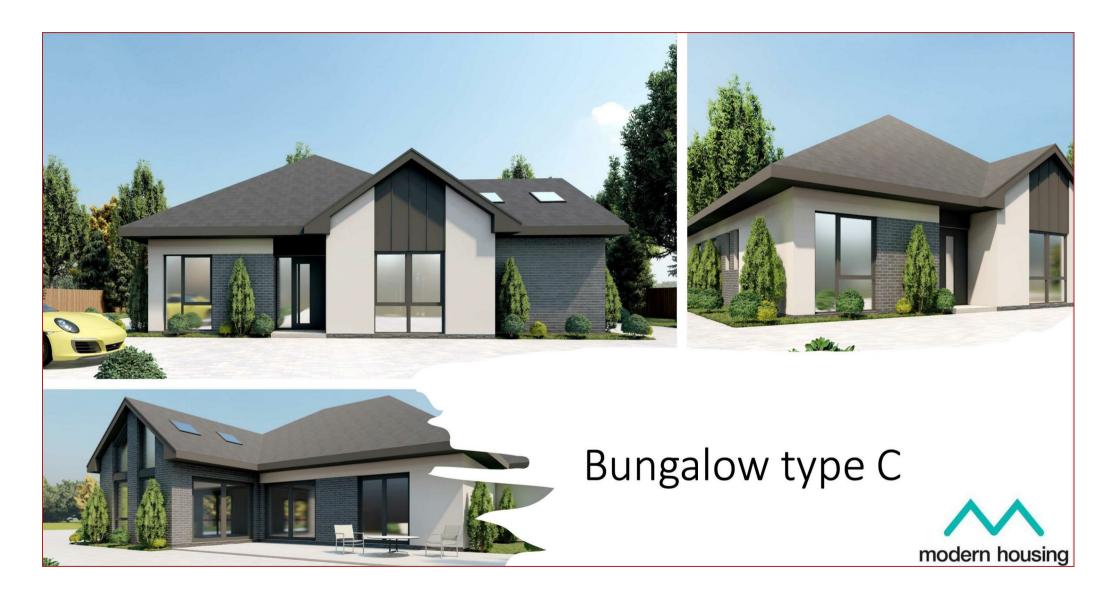

6 Braidwood Road, Braidwood, ML8 5PD

Residence Land and New Homes are delighted to announce the launch of the next phase of 18 By The Pond.

This outstanding development of 18 luxury detached villas by Modern Housing Group. Both homes will comprise of four bedrooms and will offer the discerning purchaser the opportunity to be involved in the internal layout design and bespoke finish and are scheduled for completion late summer 2023.

18 by the pond will be the only development of its kind in this highly regarded and semi rural area and the opportunity to acquire one of only two unique house types at the location is one not to be missed.

Our clients "Modern Housing" are synonymous with constructing thoughtfully designed and aesthetically pleasing homes and as such offer many stunning features as standard such as under floor heating, architectural brick and slate detailing, zinc clad window surrounds, high performance double glazing by Rationel, LED Soffit lights, car charging point with battery storage and smooth render finishes.

\*Images are for illustration purposes only and final finishes may vary throughout the development\*