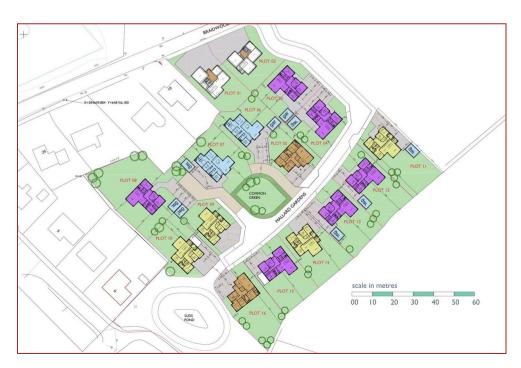

6 Braidwood Road, Braidwood, ML8 5PD

Residence Land and New Homes are delighted to announce the launch of the next phase of 18 By The Pond.

This outstanding development of 18 luxury detached villas by Modern Housing Group. Both homes will comprise of four bedrooms and will offer the discerning purchaser the opportunity to be involved in the internal layout design and bespoke finish and are scheduled for completion late summer 2023.

18 by the pond will be the only development of its kind in this highly regarded and semi rural area and the opportunity to acquire one of only two unique house types at the location is one not to be missed.

Set towards the North of the beautiful Clyde Valley, "18 by the pond" will be one of the most idyllic and desirable river front developments set only a short distance from the nearby M74 motorway which provides access throughout West central Scotland whilst the nearby Larkhall & Chatelherault train stations offer direct links to Glasgow city centre. The bustling town of Hamilton is just a short drive away with many recognisable High Street stores, excellent bars and restaurants as well as many sporting and recreational facilities.