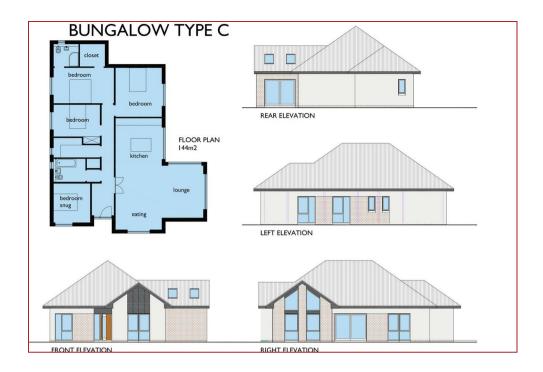

6 Braidwood Road, Braidwood, ML8 5PD

Residence Land and New Homes are delighted to announce the launch of the next phase of 18 By The Pond.

This outstanding development of 18 luxury detached villas by Modern Housing Group. Both homes will comprise of four bedrooms and will offer the discerning purchaser the opportunity to be involved in the internal layout design and bespoke finish and are scheduled for completion late summer 2023.

18 by the pond will be the only development of its kind in this highly regarded and semi rural area and the opportunity to acquire one of only two unique house types at the location is one not to be missed.

\*Images are for illustration purposes only and final finishes may vary throughout the development\*