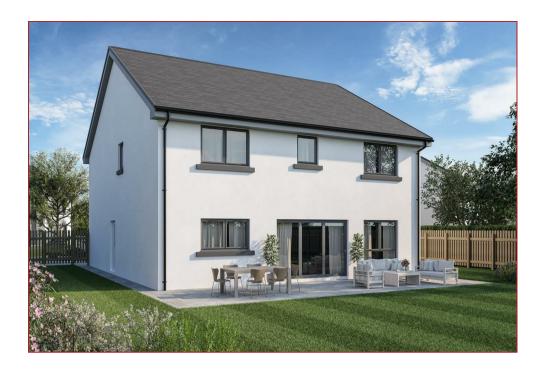

The site will initially consist of three bespoke homes which will be externally finished in a mix of dressed stone, extensive glazing and smooth render with pitched, slate roofs. Air source heat pumps shall provide economic energy whilst the high performance double glazing shall further enhance the energy efficiency of each villa.

Extending to approx 2,421 sq ft and set amidst private, fenced gardens each home shall have accommodation extending to welcoming entrance hall, large family lounge, fully integrated kitchen/living/dining room, utility room, cloaks/WC & home office. The upper level shall provide 4 sizeable bedrooms with each having access to en suite facilities.

The surrounding open areas shall be landscaped and bounded by existing mature trees thus enhancing the tranquil appeal of this outstanding development.