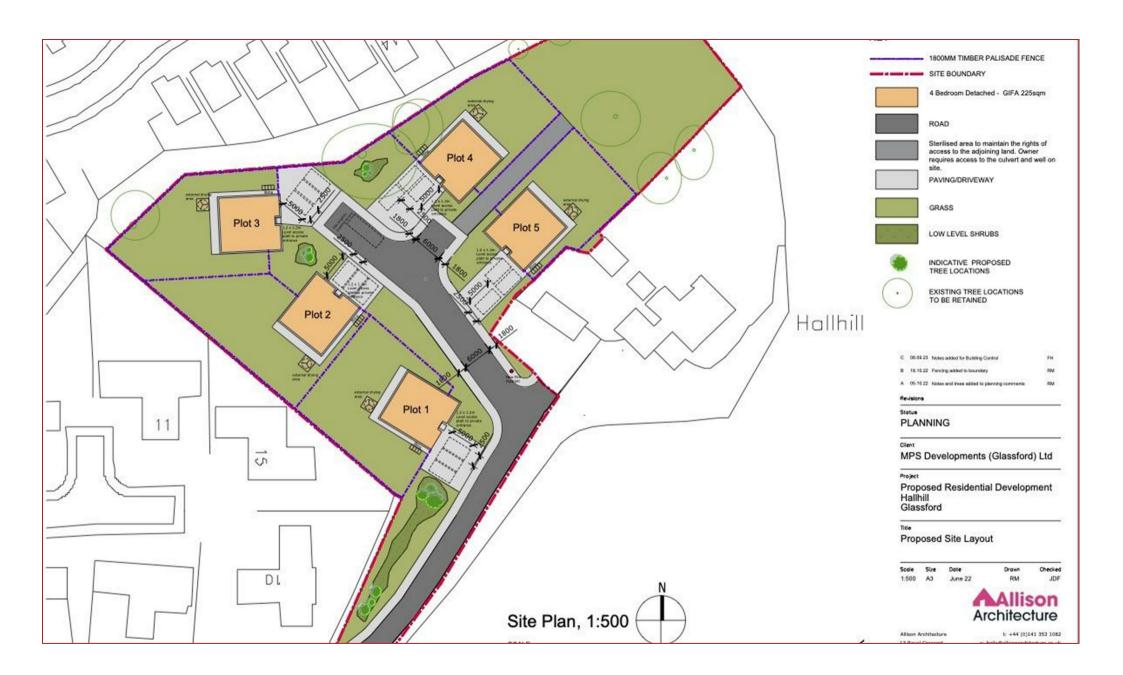

The site will initially consist of three bespoke homes which will be externally finished in a mix of dressed stone, extensive glazing and smooth render with pitched, slate roofs. Air source heat pumps shall provide economic energy whilst the high performance double glazing shall further enhance the energy efficiency of each villa.

The surrounding open areas shall be landscaped and bounded by existing mature trees thus enhancing the tranquil appeal of this outstanding development.

## **Hallhill Development**

Floor Plan measurements are approximate and are for illustrative purposes only. While we do not doubt the floor plans accuracy, we make no guarantee, warranty or representation as to the accuracy and completeness of the floor plan. You or your advisors should conduct a careful, independent investigation of the property to determine to your satisfaction as to the suitability of the property for your space requirements.