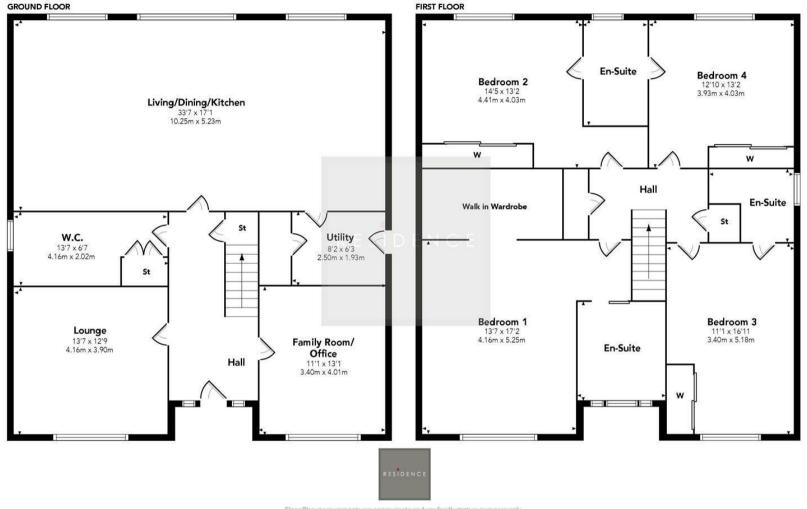

Extending to approx 2,421 sq ft and set amidst private, fenced gardens each home shall have accommodation extending to welcoming entrance hall, large family lounge, fully integrated kitchen/living/dining room, utility room, cloaks/WC & home office. The upper level shall provide 4 sizeable bedrooms with each having access to en suite facilities.

## **Hallhill Development**

Floor Plan measurements are approximate and are for illustrative purposes only. While we do not doubt the floor plans accuracy, we make no guarantee, warranty or representation as to the accuracy and completeness of the floor plan. You or your advisors should conduct a careful, independent investigation of the property to determine to your satisfaction as to the suitability of the property for your space requirements.