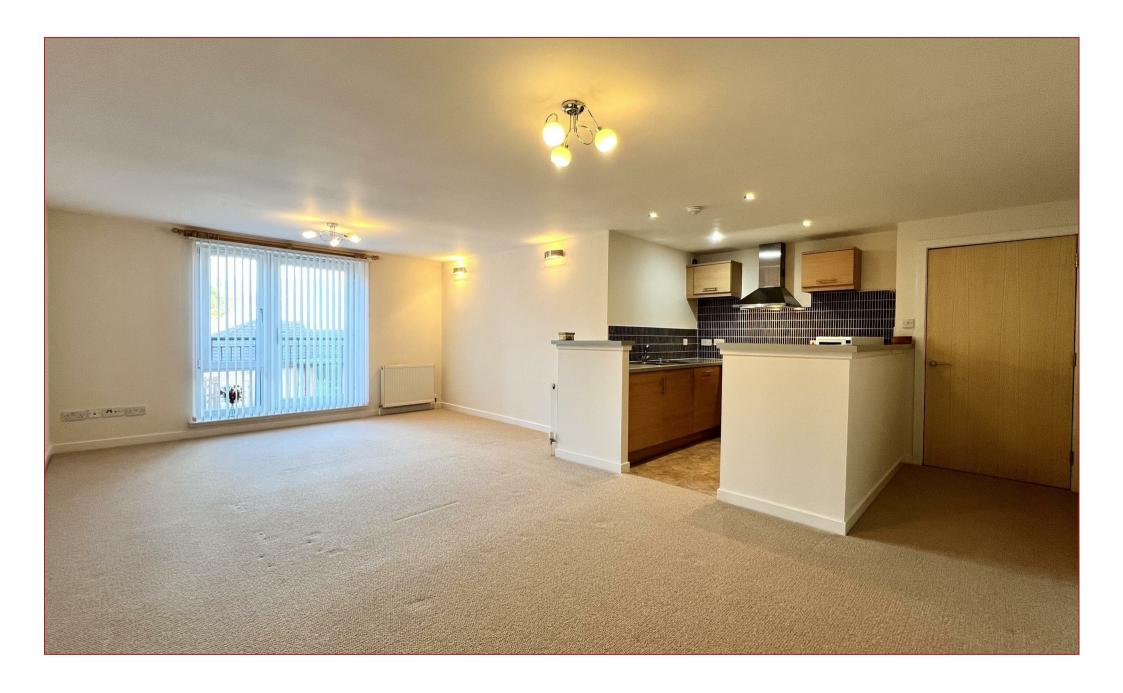

The accommodation comprises; reception hallway, generous sized open plan lounge/dining room and modern fitted kitchen with integrated appliances and attractive tiled splashback. There are 2 bedrooms, both of which have fitted wardrobes whilst the master bedroom has its own ensuite shower room. There is a separate, modern fitted family bathroom.

Features of the flat include gas central heating, double glazing, security-controlled entry system, residents parking and communal area of gardens.

The enclosed floor plan shall provide a detailed layout of the apartment; however, we recommend inspection to appreciate the scale of accommodation and central position within the Town.