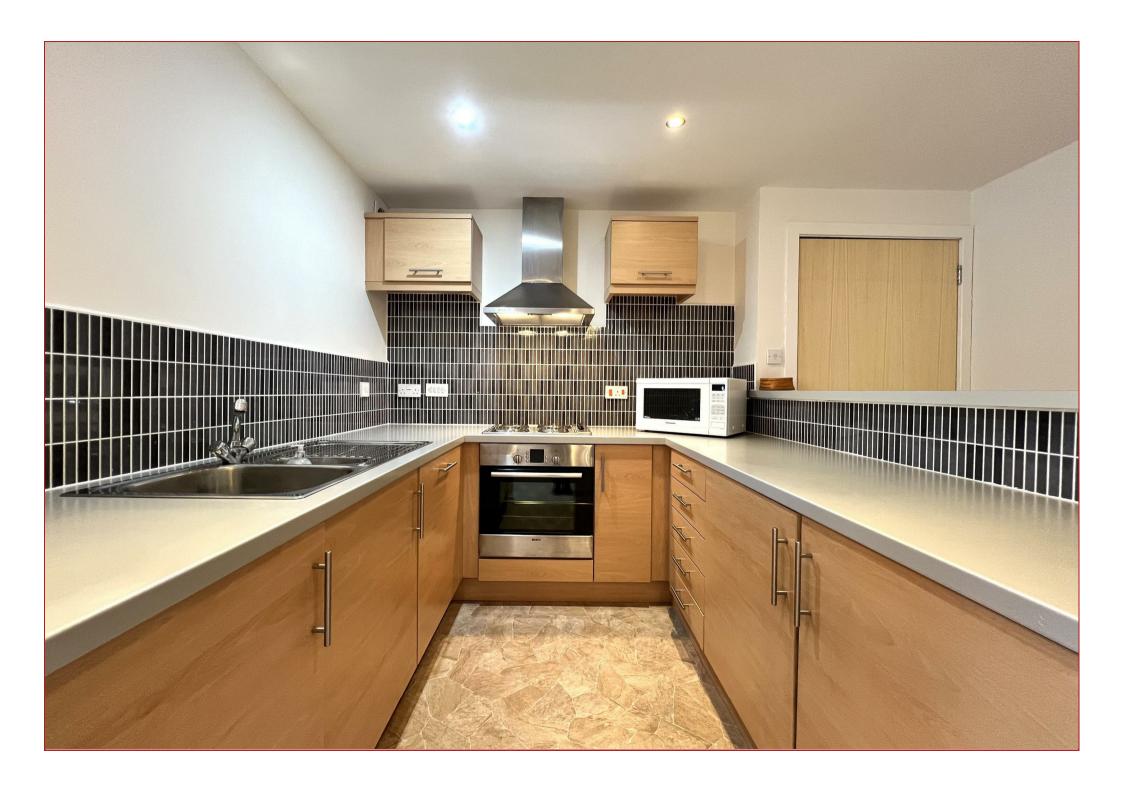

The accommodation comprises; reception hallway, generous sized open plan lounge/dining room and modern fitted kitchen with integrated appliances and attractive tiled splashback. There are 2 bedrooms, both of which have fitted wardrobes whilst the master bedroom has its own ensuite shower room. There is a separate, modern fitted family bathroom.