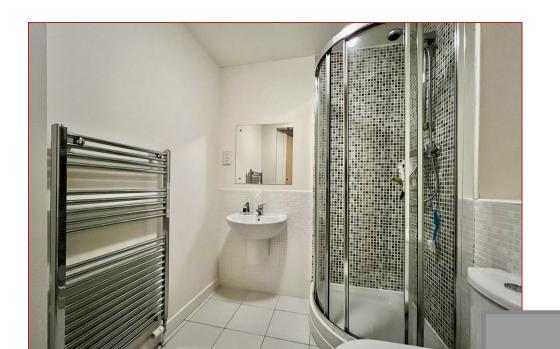

The accommodation comprises; reception hallway, generous sized open plan lounge/dining room and modern fitted kitchen with integrated appliances and attractive tiled splashback. There are 2 bedrooms, both of which have fitted wardrobes whilst the master bedroom has its own ensuite shower room. There is a separate, modern fitted family bathroom.