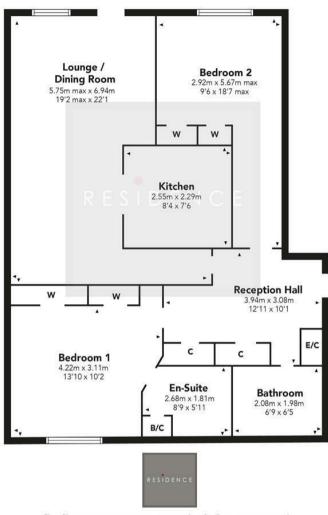

The accommodation comprises; reception hallway, generous sized open plan lounge/dining room and modern fitted kitchen with integrated appliances and attractive tiled splashback. There are 2 bedrooms, both of which have fitted wardrobes whilst the master bedroom has its own ensuite shower room. There is a separate, modern fitted family bathroom.

Features of the flat include gas central heating, double glazing, security-controlled entry system, residents parking and communal area of gardens.

The enclosed floor plan shall provide a detailed layout of the apartment; however, we recommend inspection to appreciate the scale of accommodation and central position within the Town.

## **Park Road**

Floor Plan measurements are approximate and are for illustrative purposes only. While we do not doubt the floor plans accuracy, we make no guarantee, warranty or representation as to the accuracy and completeness of the floor plan. You or your advisors should conduct a careful, independent investigation of the property to determine to your satisfaction as to the suitability of the property for your space requirements.