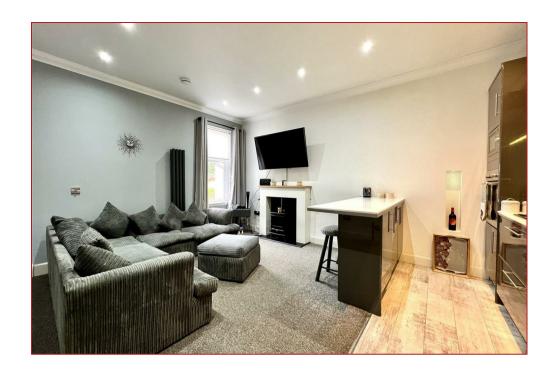

## 2 Bedrooms | 1 Public Rooms | 1 Bathrooms

This centrally located 2 bedroomed traditional 1st floor flat is an ideal first time buy or may suit someone who is looking to downsize.

This bright and airy apartment offers accommodation that consists of; open plan reception hallway, lounge and modern fitted breakfasting kitchen that has a range of base and wall mounted storage units with worktop surfaces and tiled splashback. There are 2 bedrooms and a modern fitted family bathroom with 4-piece suite and stylish tiling. Features of the flat include gas central heating, double glazing and a private section of gardens to the rear.