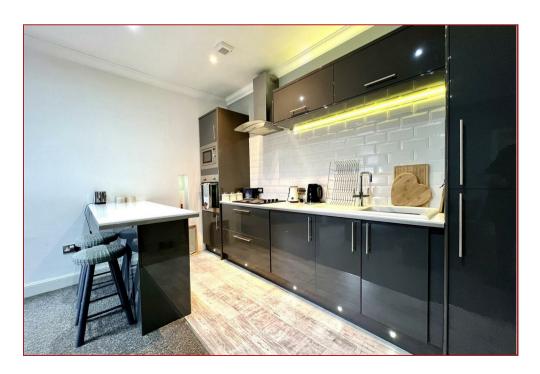

## 2 Bedrooms | 1 Public Rooms | 1 Bathrooms

This centrally located 2 bedroomed traditional 1st floor flat is an ideal first time buy or may suit someone who is looking to downsize.

This bright and airy apartment offers accommodation that consists of; open plan reception hallway, lounge and modern fitted breakfasting kitchen that has a range of base and wall mounted storage units with worktop surfaces and tiled splashback. There are 2 bedrooms and a modern fitted family bathroom with 4-piece suite and stylish tiling. Features of the flat include gas central heating, double glazing and a private section of gardens to the rear.