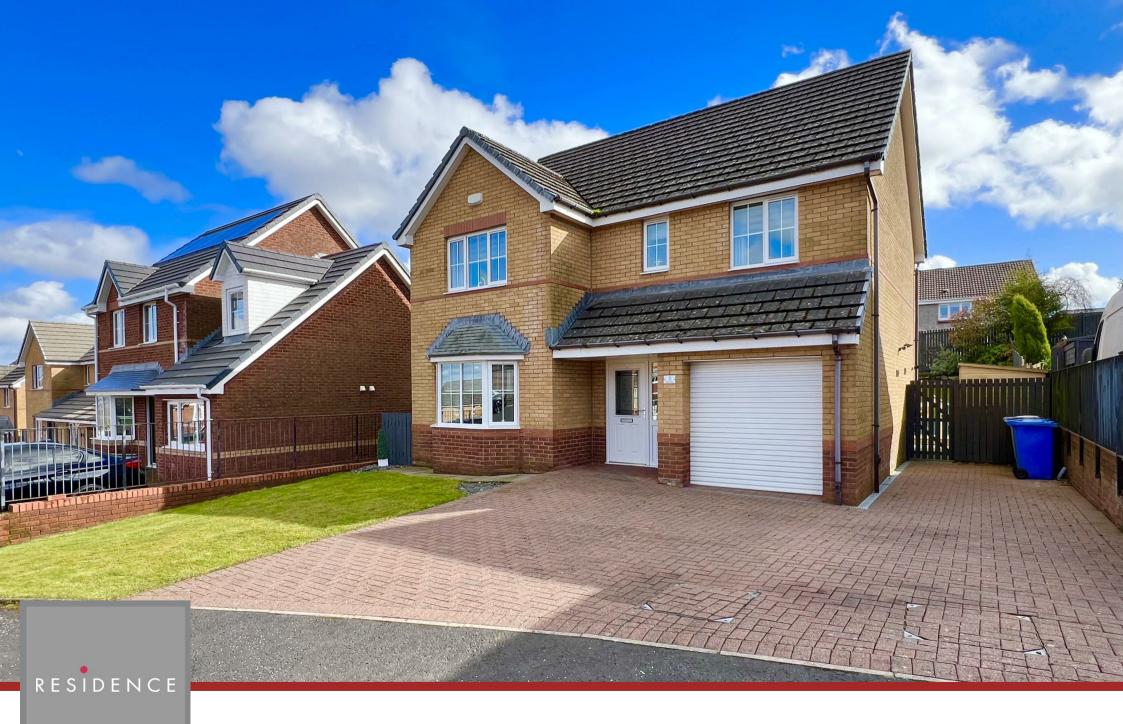

3 Methil Way, Blantyre, G72 0JW

RESIDENCE

## 4 Bedrooms | 2 Public Rooms | 3 Bathrooms

This impressive, Kier built modern detached villa offering fantastic living space over two floors and is set within a popular cul-de-sac within the ever popular West Craigs development.

The home occupies an excellent position within great size and very well-maintained gardens with monoblock driveway to front and integrated garage.

Accommodation comprises welcoming reception hallway. Cloaks/wc. Generous size open plan lounge/dining room. Impressive, German designed fitted kitchen that has a range of base and wall mounted storage units and integrated appliances. On the upper floor there are four bedrooms with master en-suite shower room and contemporary fitted family bathroom.