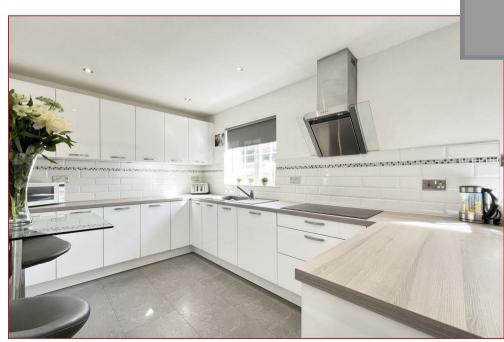

The property has been modified and extensively upgraded over the years which includes designer kitchen and stylish, contemporary bathroom and en-suite while offering bright and spacious rooms making excellent use of all available space to provide an attractive family home with high spec finishing's. The interior has been decorated neutrally and the addition of quality floor coverings enhances the overall appeal.

The home occupies an excellent position within great size and very well-maintained gardens with monoblock driveway to front and integrated garage.

Accommodation comprises welcoming reception hallway. Cloaks/wc. Generous size open plan lounge/dining room. Impressive, German designed fitted kitchen that has a range of base and wall mounted storage units and integrated appliances. On the upper floor there are four bedrooms with master en-suite shower room and contemporary fitted family bathroom.