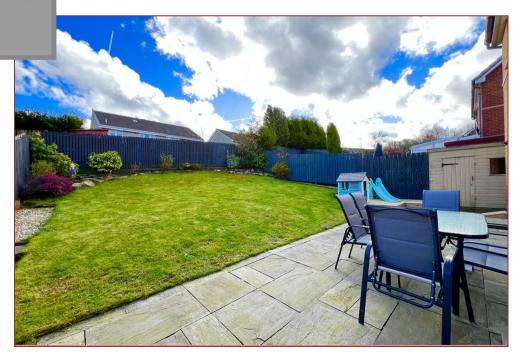

The home occupies an excellent position within great size and very well-maintained gardens with monoblock driveway to front and integrated garage.

Accommodation comprises welcoming reception hallway. Cloaks/wc. Generous size open plan lounge/dining room. Impressive, German designed fitted kitchen that has a range of base and wall mounted storage units and integrated appliances. On the upper floor there are four bedrooms with master en-suite shower room and contemporary fitted family bathroom.