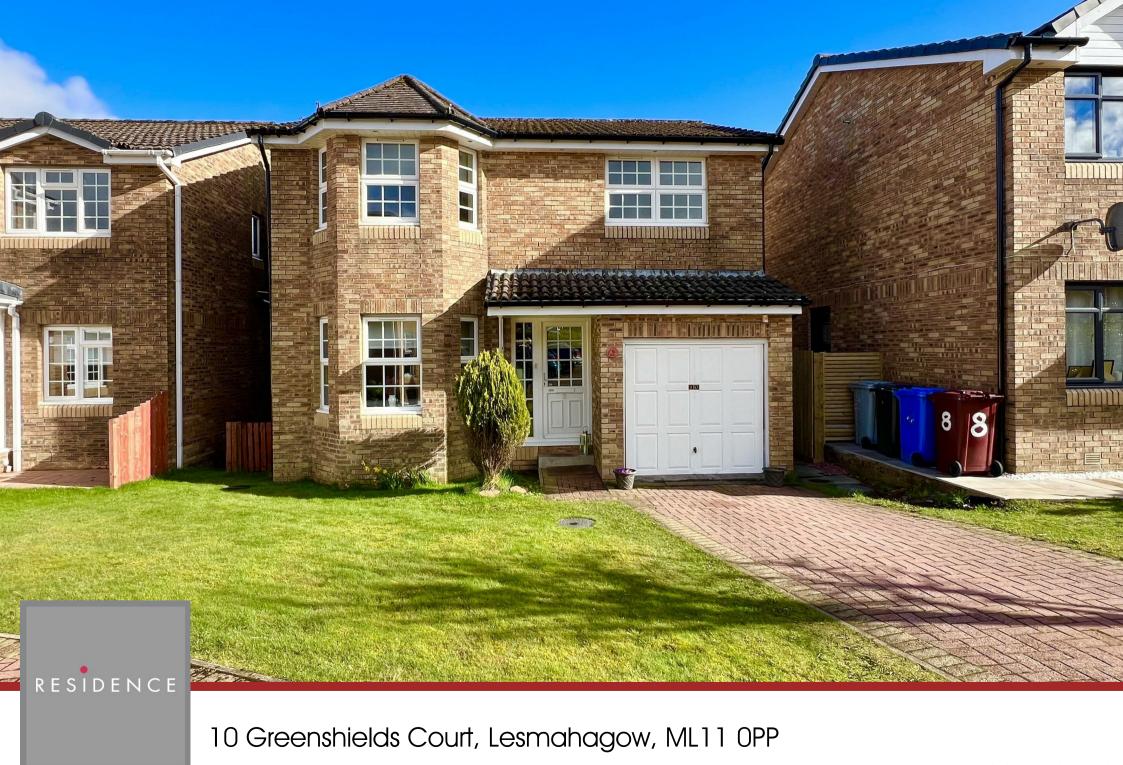

## 4 Bedrooms | 1 Public Rooms | 3 Bathrooms

Located within a popular residential cul-de-sac, this impressive four bedroomed detached villa is a wonderful family home with excellent views to the rear.

The accommodation comprises; welcoming reception hallway with staircase to the upper floor level, cloaks/wc, spacious bay window lounge with focal point living flame gas fire, formal dining room with double glazed aspects to the rear, breakfasting size integrated kitchen with utility area. On the upper floor there are four bedrooms with master en-suite shower whilst there is a separate family bathroom.

Features of the property include gas fired central heating and double glazing. Furthermore there is a monoblock driveway, integrated garage and well maintained gardens to both the front and rear.

The property is set within a modern development on the periphery of Lesmahagow village. Lesmahagow provides everyday shopping facilities including a new Tesco store and good schooling. Nearby is the Clyde Valley which is renowned for its variety of garden centres and scenic walks. The surrounding area offers a wide variety of parks, sports facilities and several pubs and restaurants. The surrounding towns of Lanark and Hamilton offer a wide range of shopping facilities including retail parks, regular public transport by bus or train to Glasgow, Edinburgh and the surrounding towns. For those commuting by car the road network links with the M74 motorway both north and southbound and to the M8 motorway linking Glasgow and Edinburgh. Glasgow airport is easily accessible with the recently opened extension to the M74.