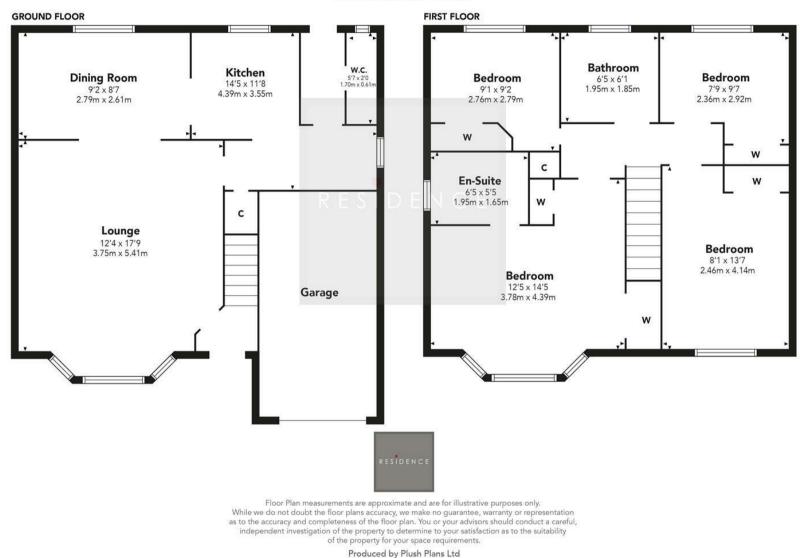

## 4 Bedrooms | 1 Public Rooms | 3 Bathrooms

Located within a popular residential cul-de-sac, this impressive four bedroomed detached villa is a wonderful family home with excellent views to the rear.

The accommodation comprises; welcoming reception hallway with staircase to the upper floor level, cloaks/wc, spacious bay window lounge with focal point living flame gas fire, formal dining room with double glazed aspects to the rear, breakfasting size integrated kitchen with utility area. On the upper floor there are four bedrooms with master en-suite shower whilst there is a separate family bathroom.