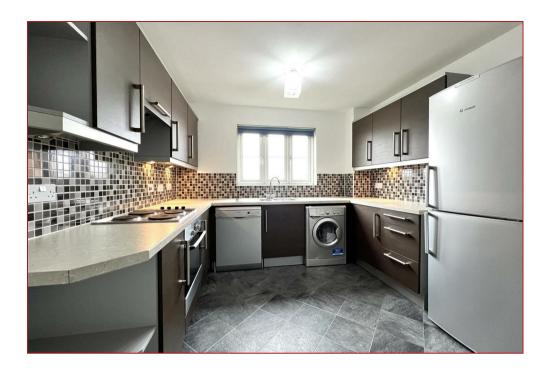

The accommodation comprises of a welcoming reception hallway, spacious lounge with bay window, modern fitted breakfasting size kitchen that has a range of base and wall mounted storage units with worktop surfaces and appliances. The apartment has 2 double bedrooms both with fitted wardrobes and there is a modern family bathroom.