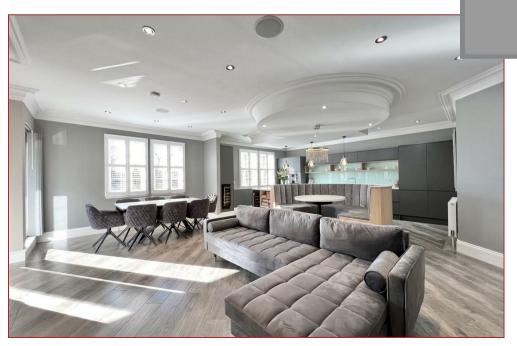

## 3 Bedrooms | 2 Public Rooms | 3 Bathrooms

This immediately impressive penthouse apartment is located within a quiet, private gated development and offers an array of spacious and versatile apartments whilst featuring a fabulous balcony and integral double garage.

The property is finished to the highest standard throughout with high end sanitary ware and kitchen fittings with appliances, gas central heating, double glazing and a secure entry gated entrance into the development. This lovely and individual penthouse apartment enjoys aspects over the surrounding gardens and neighbouring woodland.

The accommodation in its entirety consists of; welcoming reception hallway, gorgeous formal bright and airy lounge with dual aspects and access to the balcony, modern fitted dining size kitchen family area ideal for entertaining. There are three well proportioned double bedrooms with two en-suite shower rooms with bedroom three currently being utilised as a beautiful dressing room. Completing the accommodation is the four piece family bathroom comprising of walk in shower, free standing bath, wash hand basin and WC