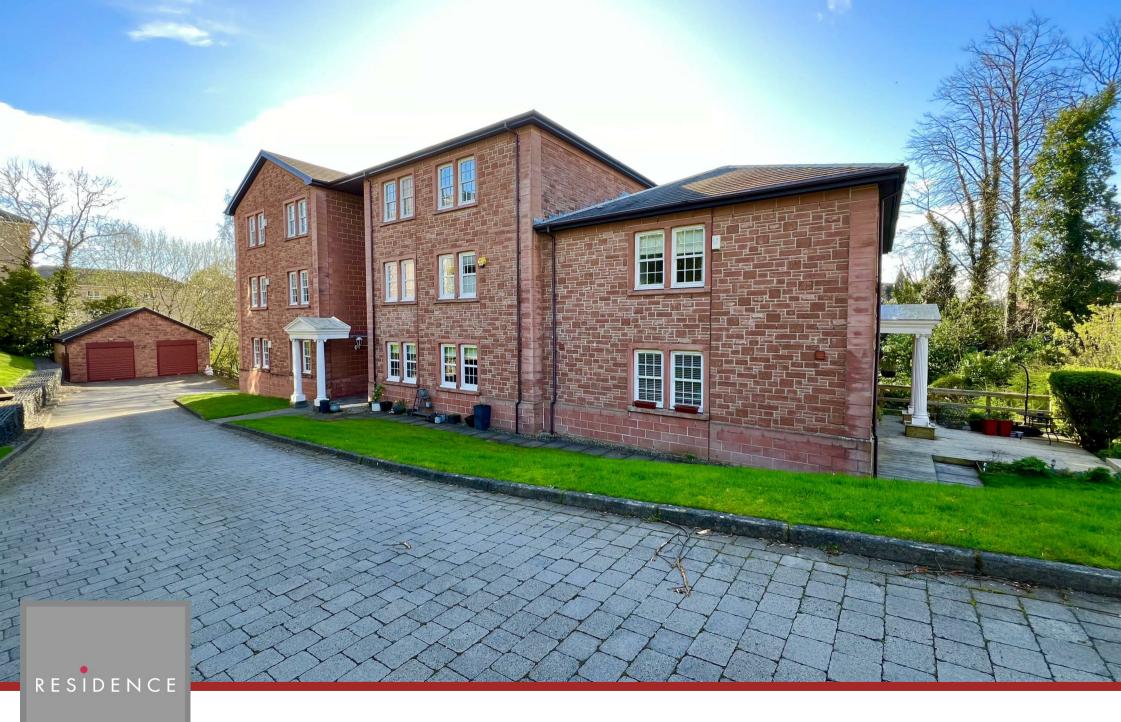

4 Burnside Gate, Hamilton, ML3 6NP

RESIDENCE

## 3 Bedrooms | 2 Public Rooms | 3 Bathrooms

This immediately impressive penthouse apartment is located within a quiet, private gated development and offers an array of spacious and versatile apartments whilst featuring a fabulous balcony and integral double garage.

The property is finished to the highest standard throughout with high end sanitary ware and kitchen fittings with appliances, gas central heating, double glazing and a secure entry gated entrance into the development. This lovely and individual penthouse apartment enjoys aspects over the surrounding gardens and neighbouring woodland.

Set within the former Ministers gardens, Burnside Gate is set against a backdrop of mature swept lawns and woodland with ample private parking and a gated security entrance. Hamilton is home to excellent shopping facilities, sports amenities including golf courses, swimming baths, gyms and parks. There are several highly regarded schools as well as the nearby Hamilton College.