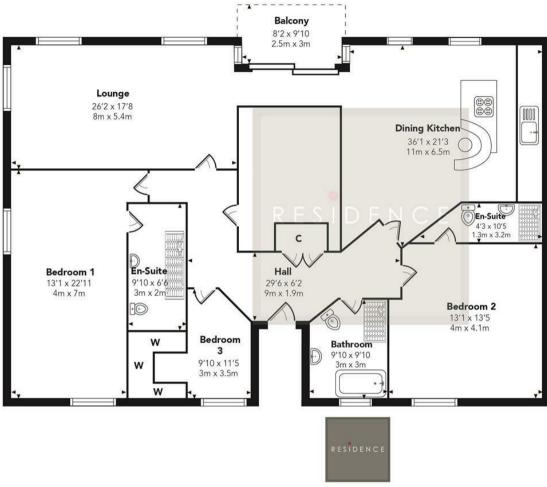

The accommodation in its entirety consists of; welcoming reception hallway, gorgeous formal bright and airy lounge with dual aspects and access to the balcony, modern fitted dining size kitchen family area ideal for entertaining. There are three well proportioned double bedrooms with two en-suite shower rooms with bedroom three currently being utilised as a beautiful dressing room. Completing the accommodation is the four piece family bathroom comprising of walk in shower, free standing bath, wash hand basin and WC

## **Burnside Gate**

Floor Plan measurements are approximate and are for illustrative purposes only.

While we do not doubt the floor plans accuracy, we make no guarantee, warranty or representation as to the accuracy and completeness of the floor plan. You or your advisors should conduct a careful, independent investigation of the property to determine to your satisfaction as to the suitability of the property for your space requirements.