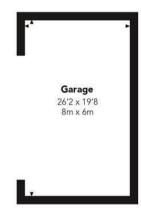

The lower basement level contains integral double garage with internal door to the communal hallway.

Both internal and external viewing is highly advised in order to fully appreciate the size, style and setting on offer.

## **Burnside Gate**

Floor Plan measurements are approximate and are for illustrative purposes only.

While we do not doubt the floor plans accuracy, we make no guarantee, warranty or representation as to the accuracy and completeness of the floor plan. You or your advisors should conduct a careful, independent investigation of the property to determine to your satisfaction as to the suitability of the property for your space requirements.