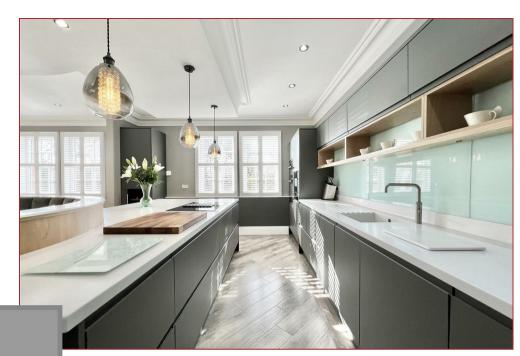

The property is finished to the highest standard throughout with high end sanitary ware and kitchen fittings with appliances, gas central heating, double glazing and a secure entry gated entrance into the development. This lovely and individual penthouse apartment enjoys aspects over the surrounding gardens and neighbouring woodland.

The accommodation in its entirety consists of; welcoming reception hallway, gorgeous formal bright and airy lounge with dual aspects and access to the balcony, modern fitted dining size kitchen family area ideal for entertaining. There are three well proportioned double bedrooms with two en-suite shower rooms with bedroom three currently being utilised as a beautiful dressing room. Completing the accommodation is the four piece family bathroom comprising of walk in shower, free standing bath, wash hand basin and WC