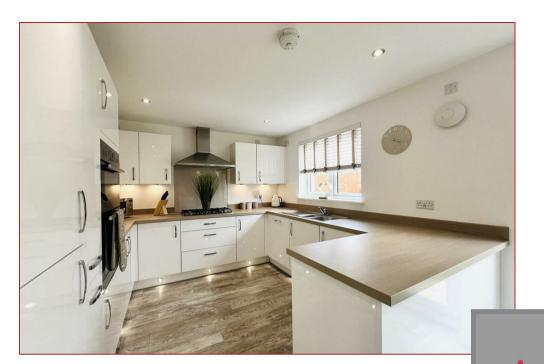

Built in the model of the Maxwell house type, this spacious and well-proportioned family home offers a well-designed layout of apartments that are formed over 2 levels. The accommodation comprises; welcoming and great size reception hallway with staircase leading to the upper floor level, cloaks/wc with 2-piece suite and under stairs storage cupboard. Impressive lounge with aspects to front, contemporary fitted integrated kitchen with open plan diner and family room with 2 sets of double-glazed French doors to the rear. On the upper floor there is a sizable landing with aspects to side which leads to the 4 double bedrooms with master en-suite shower room whist there is a separate modern fitted family bathroom with 4-piece suite.