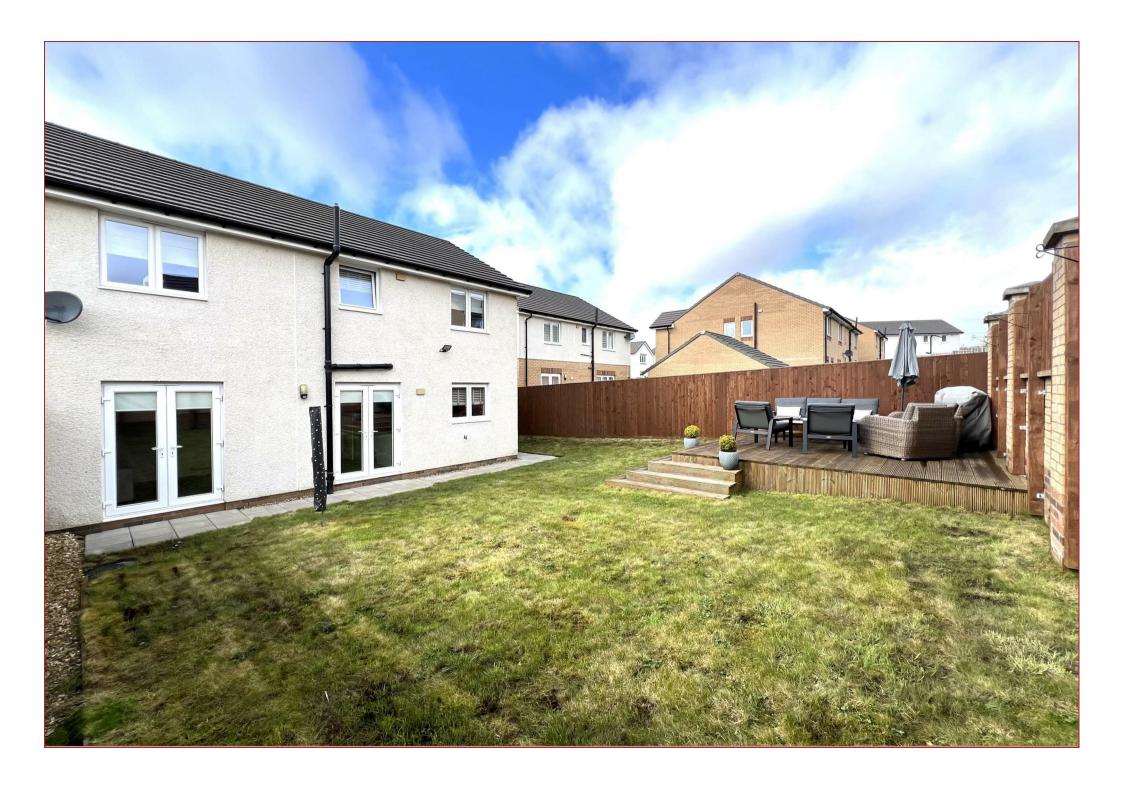

## 4 Bedrooms | 2 Public Rooms | 3 Bathrooms

This most impressive and impeccably well presented, modern Taylor Wimpey built family detached villa occupies an excellent corner position within the desirable Torrance Gardens development.

Built in the model of the Maxwell house type, this spacious and well-proportioned family home offers a well-designed layout of apartments that are formed over 2 levels. The accommodation comprises; welcoming and great size reception hallway with staircase leading to the upper floor level, cloaks/wc with 2-piece suite and under stairs storage cupboard. Impressive lounge with aspects to front, contemporary fitted integrated kitchen with open plan diner and family room with 2 sets of double-glazed French doors to the rear. On the upper floor there is a sizable landing with aspects to side which leads to the 4 double bedrooms with master en-suite shower room whist there is a separate modern fitted family bathroom with 4-piece suite.

Features of the home include gas central heating, double glazing, security alarm system, monobloc driveway, garage and corner appointed gardens with an elevated sundeck at the rear.

Early viewing of this wonderful home is highly advised.