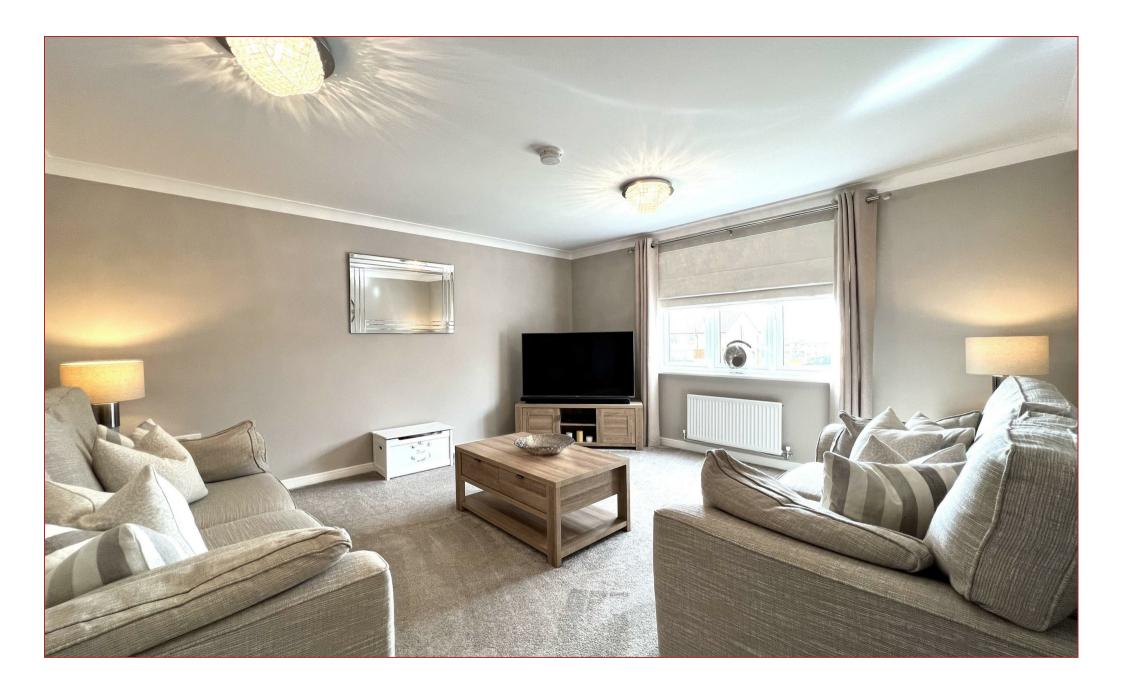

Built in the model of the Maxwell house type, this spacious and well-proportioned family home offers a well-designed layout of apartments that are formed over 2 levels. The accommodation comprises; welcoming and great size reception hallway with staircase leading to the upper floor level, cloaks/wc with 2-piece suite and under stairs storage cupboard. Impressive lounge with aspects to front, contemporary fitted integrated kitchen with open plan diner and family room with 2 sets of double-glazed French doors to the rear. On the upper floor there is a sizable landing with aspects to side which leads to the 4 double bedrooms with master en-suite shower room whist there is a separate modern fitted family bathroom with 4-piece suite.