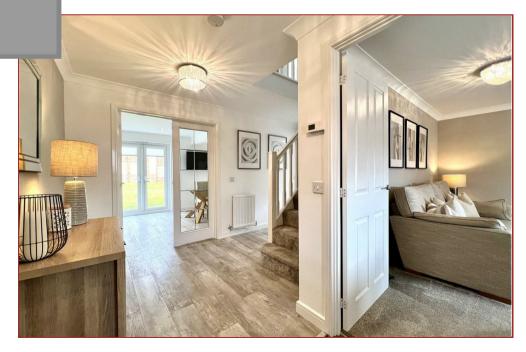

Built in the model of the Maxwell house type, this spacious and well-proportioned family home offers a well-designed layout of apartments that are formed over 2 levels. The accommodation comprises; welcoming and great size reception hallway with staircase leading to the upper floor level, cloaks/wc with 2-piece suite and under stairs storage cupboard. Impressive lounge with aspects to front, contemporary fitted integrated kitchen with open plan diner and family room with 2 sets of double-glazed French doors to the rear. On the upper floor there is a sizable landing with aspects to side which leads to the 4 double bedrooms with master en-suite shower room whist there is a separate modern fitted family bathroom with 4-piece suite.