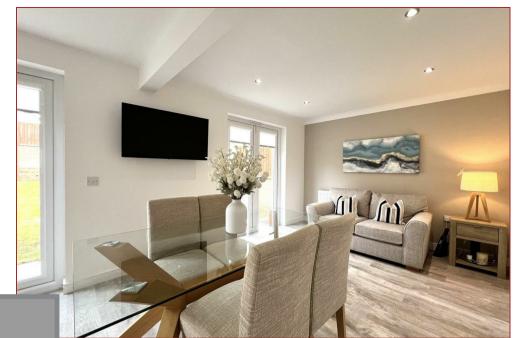

Built in the model of the Maxwell house type, this spacious and well-proportioned family home offers a well-designed layout of apartments that are formed over 2 levels. The accommodation comprises; welcoming and great size reception hallway with staircase leading to the upper floor level, cloaks/wc with 2-piece suite and under stairs storage cupboard. Impressive lounge with aspects to front, contemporary fitted integrated kitchen with open plan diner and family room with 2 sets of double-glazed French doors to the rear. On the upper floor there is a sizable landing with aspects to side which leads to the 4 double bedrooms with master en-suite shower room whist there is a separate modern fitted family bathroom with 4-piece suite.