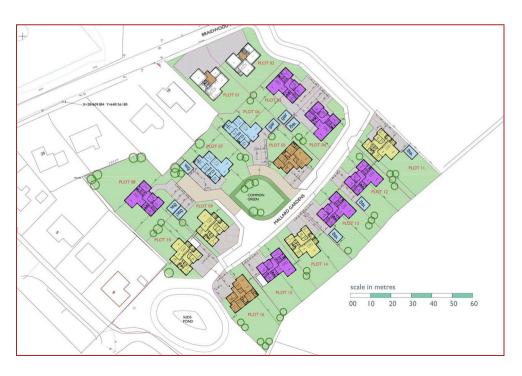

Plot 5 18 By The Pond Braidwood Road, Braidwood, ML8 5PD

18 by the pond will be the only development of its kind in this highly regarded and semi rural area and the opportunity to acquire one of only two unique house types at the location is one not to be missed.