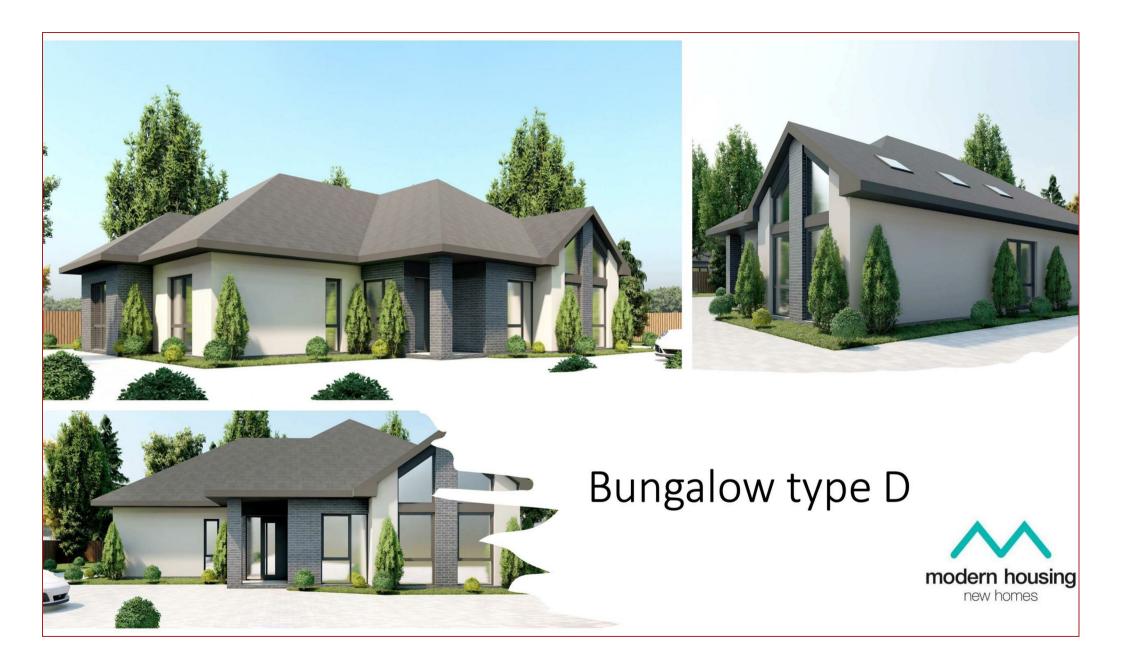

## 4 Bedrooms | 1 Public Rooms | 2 Bathrooms

Residence Land and New Homes are delighted to announce the launch of the next phase of 18 By The Pond.

This outstanding development of 18 luxury detached villas by Modern Housing Group. Both homes will comprise of four bedrooms and will offer the discerning purchaser the opportunity to be involved in the internal layout design and bespoke finish and are scheduled for completion late summer 2023.

18 by the pond will be the only development of its kind in this highly regarded and semi rural area and the opportunity to acquire one of only two unique house types at the location is one not to be missed.

Our clients "Modern Housing" are synonymous with constructing thoughtfully designed and aesthetically pleasing homes and as such offer many stunning features as standard such as under floor heating, architectural brick and slate detailing, zinc clad window surrounds, high performance double glazing by Rationel, LED Soffit lights, car charging point with battery storage and smooth render finishes.