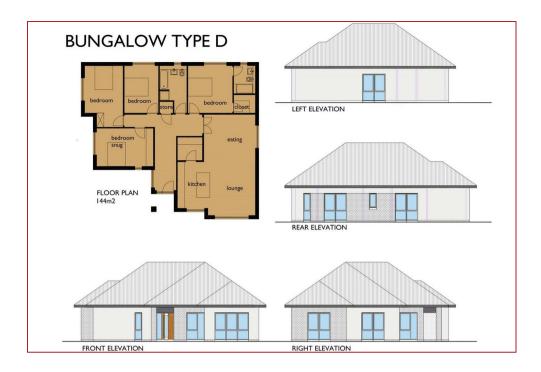

## 4 Bedrooms | 1 Public Rooms | 2 Bathrooms

Residence Land and New Homes are delighted to announce the launch of the next phase of 18 By The Pond.

This outstanding development of 18 luxury detached villas by Modern Housing Group. Both homes will comprise of four bedrooms and will offer the discerning purchaser the opportunity to be involved in the internal layout design and bespoke finish and are scheduled for completion late summer 2023.

18 by the pond will be the only development of its kind in this highly regarded and semi rural area and the opportunity to acquire one of only two unique house types at the location is one not to be missed.