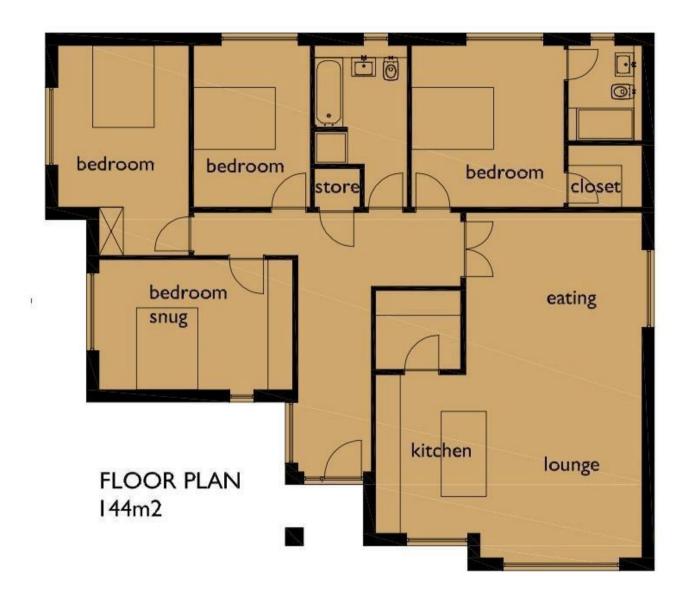

## 4 Bedrooms | 1 Public Rooms | 2 Bathrooms

Residence Land and New Homes are delighted to announce the launch of the next phase of 18 By The Pond.

This outstanding development of 18 luxury detached villas by Modern Housing Group. Both homes will comprise of four bedrooms and will offer the discerning purchaser the opportunity to be involved in the internal layout design and bespoke finish and are scheduled for completion late summer 2023.