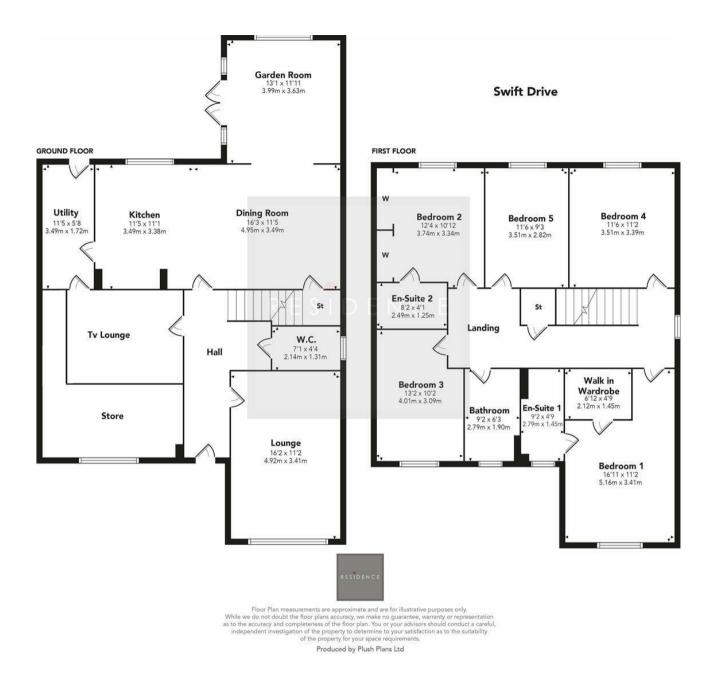

## 5 Bedrooms | 4 Public Rooms | 4 Bathrooms

Situated within the desirable Hamilton Heights development, this absolutely stunning, extensively modernised and upgraded Robertson built, 5 bedroomed family detached villa occupies an excellent position with open country views to the rear.

The property is in the style of the Mackintosh Garden Room although has been cleverly modified to offer additional living space which extends to circa 2098 sq ft.

Internally the home has been finished to an exceptionally high and detailed standard thus providing a fantastic family home in show home condition.

Only upon internal viewing can the size, style and arrangement of this beautiful home be fully appreciated. The accommodation comprises; welcoming reception hallway, cloaks/wc, formal lounge, TV/living room, upgraded and impressive integrated contemporary kitchen, family and dining room with focal point media wall, open plan and sizable garden room with Bi-fold doors leading to the rear gardens. Completing the ground floor level is a cleverly designed and presented utility/ washroom. On the upper floor there is a bright, spacious and airy landing with 5 bedrooms, 2 en-suites and a contemporary designed and fitted family bathroom.

Features of the property include gas central heating, double glazing, maintained gardens that are enclosed to the rear, monobloc driveway and ample storage at the front section of the garage.

Hamilton Heights is located off Strathaven Road on the outskirts of the Town. Hamilton is home to excellent shopping facilities, sports amenities including golf courses, swimming baths, gyms and parks. There are several highly regarded schools as well as the nearby Hamilton College. The town of Hamilton has a wide variety of restaurants, bistros and pubs. For those commuting by public transport there are regular bus and train links to the surrounding towns including East Kilbride, Motherwell, Glasgow and Edinburgh. The nearby M74 motorway provides excellent road links throughout the west of Scotland.