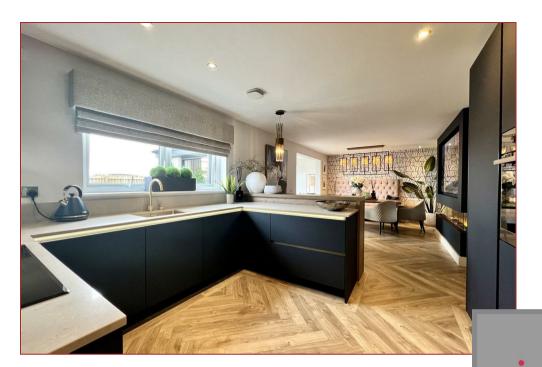

Only upon internal viewing can the size, style and arrangement of this beautiful home be fully appreciated. The accommodation comprises; welcoming reception hallway, cloaks/wc, formal lounge, TV/living room, upgraded and impressive integrated contemporary kitchen, family and dining room with focal point media wall, open plan and sizable garden room with Bi-fold doors leading to the rear gardens. Completing the ground floor level is a cleverly designed and presented utility/ washroom. On the upper floor there is a bright, spacious and airy landing with 5 bedrooms, 2 en-suites and a contemporary designed and fitted family bathroom.