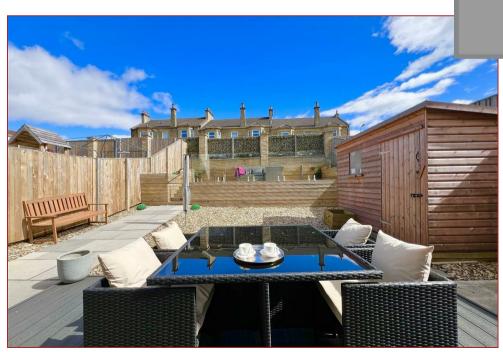

From modern sanitary ware throughout to a high spec kitchen with integrated appliances including oven, hob, fridge freezer and wine chiller with separate utility room. The property has high quality floor coverings throughout. The property is complimented by a low maintenance rear garden with decking built up at the rear of the garden which is bound by wall and fencing, giving excellent privacy. Furthermore there are security CCTV cameras and an electric car charger.