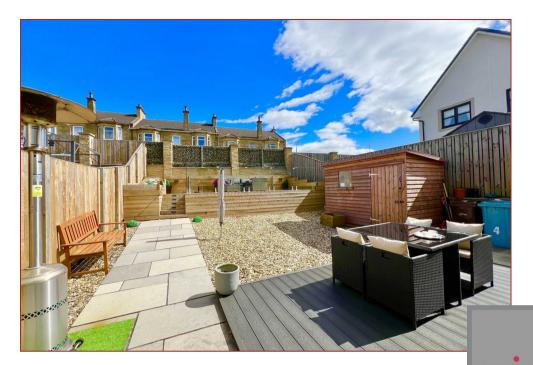

From modern sanitary ware throughout to a high spec kitchen with integrated appliances including oven, hob, fridge freezer and wine chiller with separate utility room. The property has high quality floor coverings throughout. The property is complimented by a low maintenance rear garden with decking built up at the rear of the garden which is bound by wall and fencing, giving excellent privacy. Furthermore there are security CCTV cameras and an electric car charger.