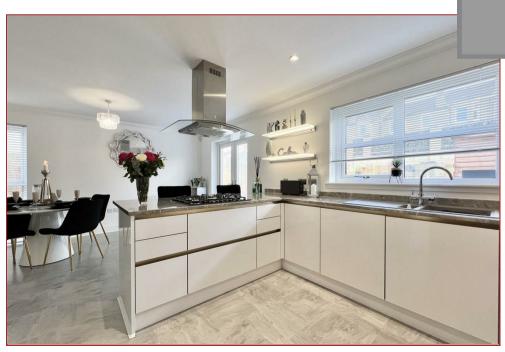

From modern sanitary ware throughout to a high spec kitchen with integrated appliances including oven, hob, fridge freezer and wine chiller with separate utility room. The property has high quality floor coverings throughout. The property is complimented by a low maintenance rear garden with decking built up at the rear of the garden which is bound by wall and fencing, giving excellent privacy. Furthermore there are security CCTV cameras and an electric car charger.