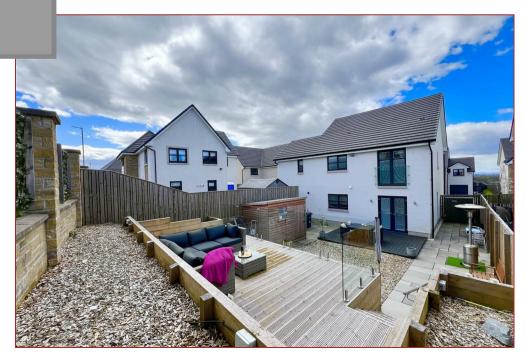

From modern sanitary ware throughout to a high spec kitchen with integrated appliances including oven, hob, fridge freezer and wine chiller with separate utility room. The property has high quality floor coverings throughout. The property is complimented by a low maintenance rear garden with decking built up at the rear of the garden which is bound by wall and fencing, giving excellent privacy. Furthermore there are security CCTV cameras and an electric car charger.