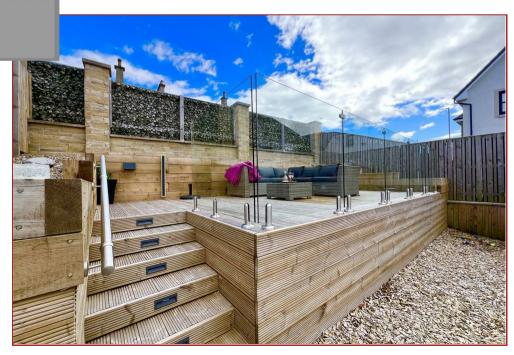

From modern sanitary ware throughout to a high spec kitchen with integrated appliances including oven, hob, fridge freezer and wine chiller with separate utility room. The property has high quality floor coverings throughout. The property is complimented by a low maintenance rear garden with decking built up at the rear of the garden which is bound by wall and fencing, giving excellent privacy. Furthermore there are security CCTV cameras and an electric car charger.