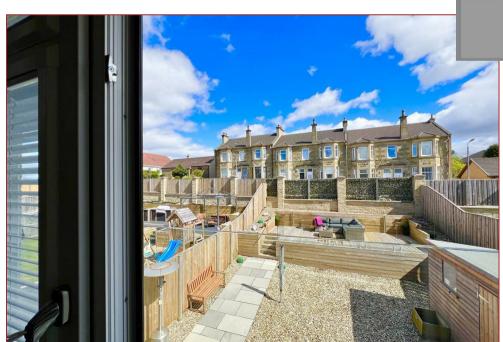

From modern sanitary ware throughout to a high spec kitchen with integrated appliances including oven, hob, fridge freezer and wine chiller with separate utility room. The property has high quality floor coverings throughout. The property is complimented by a low maintenance rear garden with decking built up at the rear of the garden which is bound by wall and fencing, giving excellent privacy. Furthermore there are security CCTV cameras and an electric car charger.