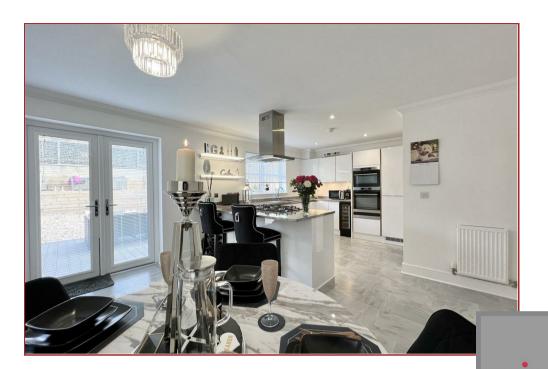

From modern sanitary ware throughout to a high spec kitchen with integrated appliances including oven, hob, fridge freezer and wine chiller with separate utility room. The property has high quality floor coverings throughout. The property is complimented by a low maintenance rear garden with decking built up at the rear of the garden which is bound by wall and fencing, giving excellent privacy. Furthermore there are security CCTV cameras and an electric car charger.

The property comprises, in full, a welcoming reception hallway, a bright aspect lounge, a large dining kitchen, a downstairs WC, downstairs shower room, utility room and converted garage which could be utilised as a fifth bedroom. On the upper level are four generous double bedrooms with the master bedroom boasting Juliet balcony and aspects over the rear garden, built in wardrobes and an en-suite shower room. In the master and guest bedrooms. Completing the accommodation is the family bathroom, which has a four piece suite including a free standing bath, WC, wash hand basin and double shower.