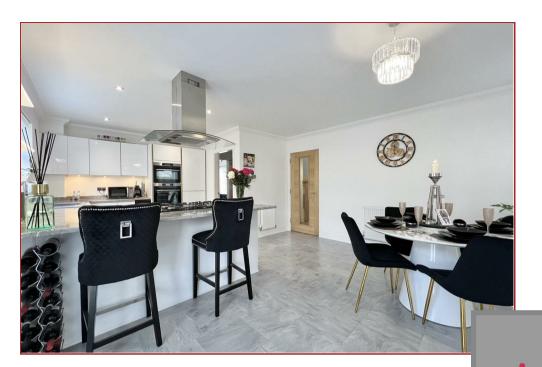

From modern sanitary ware throughout to a high spec kitchen with integrated appliances including oven, hob, fridge freezer and wine chiller with separate utility room. The property has high quality floor coverings throughout. The property is complimented by a low maintenance rear garden with decking built up at the rear of the garden which is bound by wall and fencing, giving excellent privacy. Furthermore there are security CCTV cameras and an electric car charger.

The property comprises, in full, a welcoming reception hallway, a bright aspect lounge, a large dining kitchen, a downstairs WC, downstairs shower room, utility room and converted garage which could be utilised as a fifth bedroom. On the upper level are four generous double bedrooms with the master bedroom boasting Juliet balcony and aspects over the rear garden, built in wardrobes and an en-suite shower room. In the master and guest bedrooms. Completing the accommodation is the family bathroom, which has a four piece suite including a free standing bath, WC, wash hand basin and double shower.