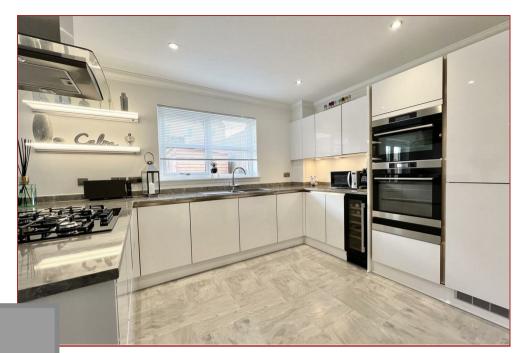

From modern sanitary ware throughout to a high spec kitchen with integrated appliances including oven, hob, fridge freezer and wine chiller with separate utility room. The property has high quality floor coverings throughout. The property is complimented by a low maintenance rear garden with decking built up at the rear of the garden which is bound by wall and fencing, giving excellent privacy. Furthermore there are security CCTV cameras and an electric car charger.