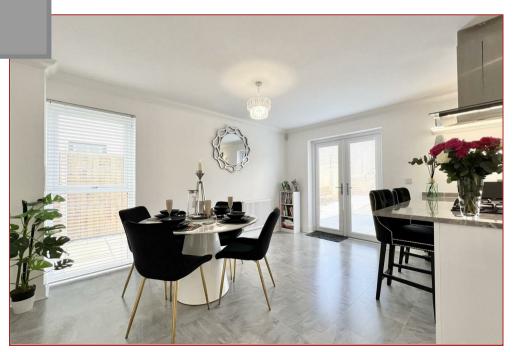

The property comprises, in full, a welcoming reception hallway, a bright aspect lounge, a large dining kitchen, a downstairs WC, downstairs shower room, utility room and converted garage which could be utilised as a fifth bedroom. On the upper level are four generous double bedrooms with the master bedroom boasting Juliet balcony and aspects over the rear garden, built in wardrobes and an en-suite shower room. In the master and guest bedrooms. Completing the accommodation is the family bathroom, which has a four piece suite including a free standing bath, WC, wash hand basin and double shower.