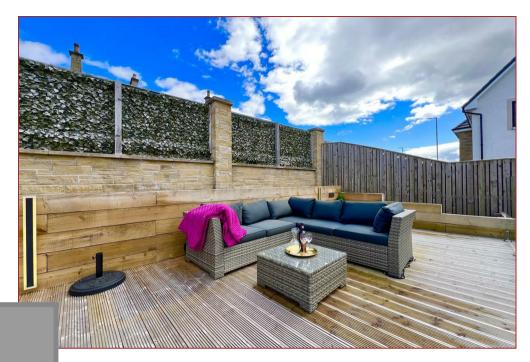

From modern sanitary ware throughout to a high spec kitchen with integrated appliances including oven, hob, fridge freezer and wine chiller with separate utility room. The property has high quality floor coverings throughout. The property is complimented by a low maintenance rear garden with decking built up at the rear of the garden which is bound by wall and fencing, giving excellent privacy. Furthermore there are security CCTV cameras and an electric car charger.