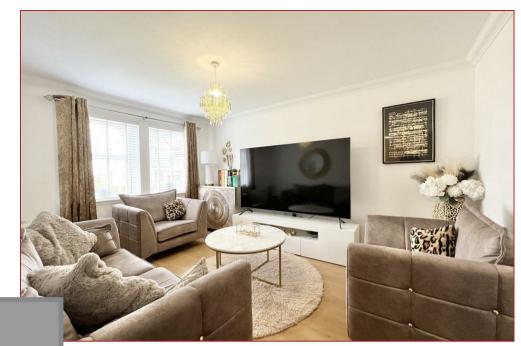

The property comprises, in full, a welcoming reception hallway, a bright aspect lounge, a large dining kitchen, a downstairs WC, downstairs shower room, utility room and converted garage which could be utilised as a fifth bedroom. On the upper level are four generous double bedrooms with the master bedroom boasting Juliet balcony and aspects over the rear garden, built in wardrobes and an en-suite shower room. In the master and guest bedrooms. Completing the accommodation is the family bathroom, which has a four piece suite including a free standing bath, WC, wash hand basin and double shower.