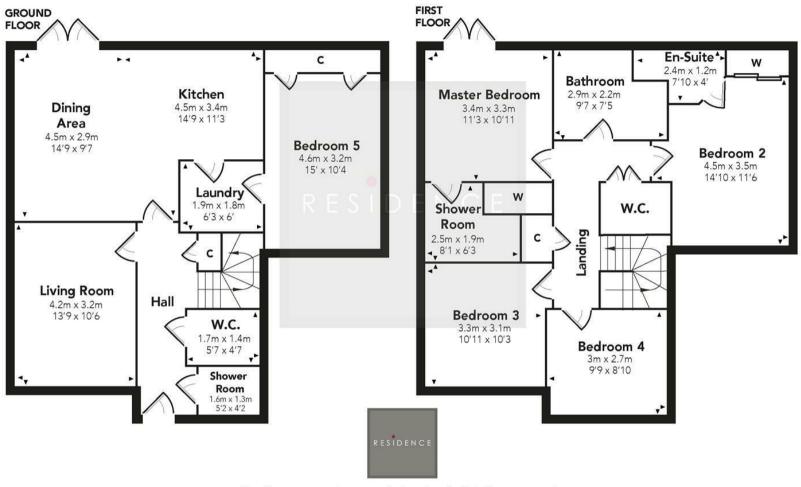

The property comprises, in full, a welcoming reception hallway, a bright aspect lounge, a large dining kitchen, a downstairs WC, downstairs shower room, utility room and converted garage which could be utilised as a fifth bedroom. On the upper level are four generous double bedrooms with the master bedroom boasting Juliet balcony and aspects over the rear garden, built in wardrobes and an en-suite shower room. In the master and guest bedrooms. Completing the accommodation is the family bathroom, which has a four piece suite including a free standing bath, WC, wash hand basin and double shower.

## **Stewart Gardens**

Floor Plan measurements are approximate and are for illustrative purposes only. While we do not doubt the floor plans accuracy, we make no guarantee, warranty or representation as to the accuracy and completeness of the floor plan. You or your advisors should conduct a careful, independent investigation of the property to determine to your satisfaction as to the suitability of the property for your space requirements.