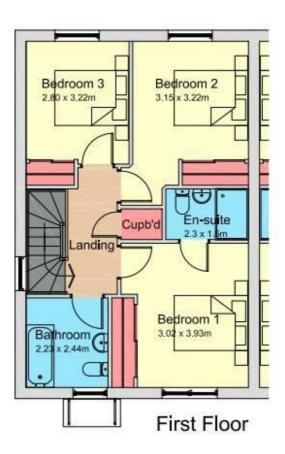

The McNeil is a fantastic example of an eco friendly 3 bed semi - detached home. Comprising of a lounge, kitchen/diner with patio doors leading to a wonderful outdoor patio allowing for the extension of dining in the warmt of the summer sunshine. For convenience the ground level also benefits from a WC. Level two of the property boasts a Master Bedroom with stylish Ensuite. The property also boasts a further two good size bedrooms in addition to the family bathroom. Viewing is highly recommended to appreciate the fantastic and environmentally aware home on offer.