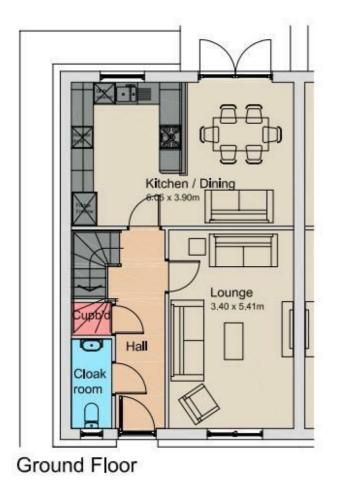

The McNeil is a fantastic example of an eco friendly 3 bed semi - detached home. Comprising of a lounge, kitchen/diner with patio doors leading to a wonderful outdoor patio allowing for the extension of dining in the warmt of the summer sunshine. For convenience the ground level also benefits from a WC. Level two of the property boasts a Master Bedroom with stylish Ensuite. The property also boasts a further two good size bedrooms in addition to the family bathroom. Viewing is highly recommended to appreciate the fantastic and environmentally aware home on offer.