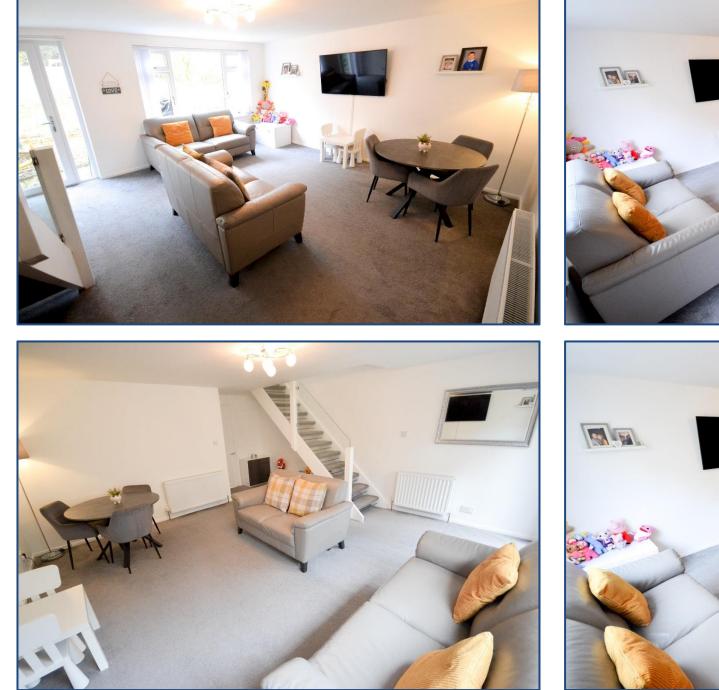

## **3 Bedroom Detached Villa** Hallway • Lounge/Dining • Kitchen • W.C 3 Bedrooms • Bathroom Driveway • Garage • Gardens

Village Estates are delighted to welcome to the market this stunning, 3 bedroom detached villa in the much sought after Condorrat area of Cumbernauld. Internally the property comprises of a welcoming hallway which leads to a stunning fitted kitchen which include a generous range of base and wall mounted units with integrated oven, hob, hood, fridge and freezer. The hallway also leads to a fabulous size lounge with ample space for dining and a beautiful glass balustrade leading to the upper level. The lounge gives access out to the rear garden. The lower level is complete with a bright W.C. The upper level accommodates 2 fantastic size double bedrooms and a generous size single with all bedrooms boasting excellent storage space. The accommodation is complete with a modern family bathroom comprising of a 4 piece white bath suite with separate walk in shower cubicle.