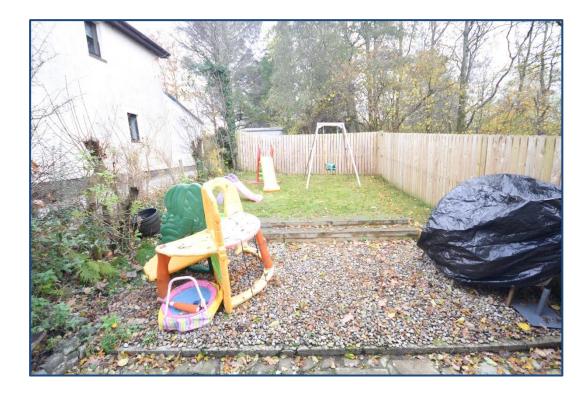

The property also benefits from double glazing and a system of gas central heating. Externally the property sits on a beautiful plot with well maintained gardens to the front, side and rear. There is a long driveway running adjacent to the property leading to a single garage as well as excellent off street parking to the front.