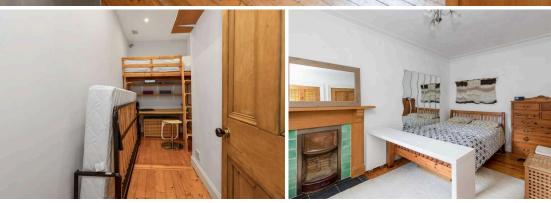

## VIEWFORTH | EDINBURGH | EH10 4JE

Delightful main door flat situated in a traditional tenement in an enviable position in the sought after area of Bruntsfield, close to excellent amenities. This good sized property offers a beautiful home which retains superb original features and benefits from a private front garden and large well maintained communal garden to the rear. The accommodation comprises; entrance vestibule to entrance hallway with storage, elegant bay windowed sitting room to front with feature fireplace, ornate cornicing and Edinburgh press, bright fitted dining kitchen with good storage options including pantry cupboard plumbed for washing machine, spacious double bedroom quietly situated to the rear with feature fireplace and storage cupboard, useful box-room/study with mezzanine cabin bed and glass pain allowing light from the kitchen, and bathroom with white suite and electric shower over the bath. The property further benefits from residents' permit parking.

- Bright and spacious main door flat
- Entrance vestibule and hallway with step up to bedroom, storage and bathroom
- Elegant bay windowed sitting room with feature fireplace
- Fitted dining kitchen with pantry cupboard and pulley
- Spacious double bedroom with storage
- Useful box room/study 'extended' from kitchen with cabin bed
- Good storage options
- Bathroom with electric shower over bath
- · Gas combination central heating
- Private front garden and large communal rear garden
- On street residents' permit parking