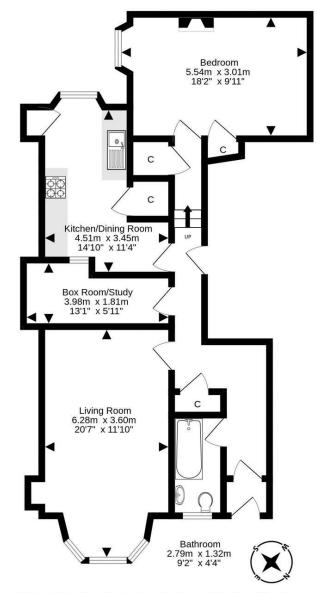

For details of the total internal floor area, please refer to the property's Home Report. This plan is for illustrative purposes only and should be used as such by a prospective purchaser. Made with Metropix £0203