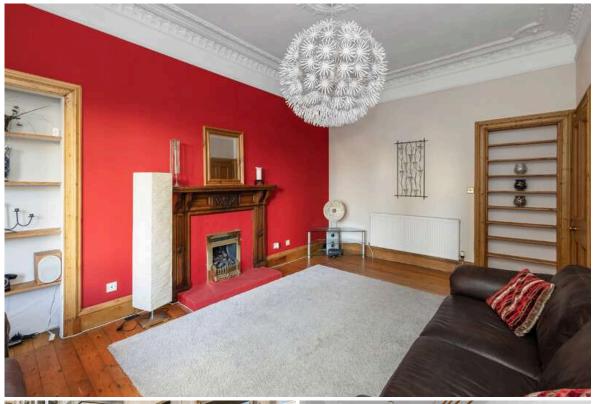

- Bright and spacious main door flat
- Entrance vestibule and hallway with step up to bedroom, storage and bathroom
- Elegant bay windowed sitting room with feature fireplace
- Fitted dining kitchen with pantry cupboard and pulley
- Spacious double bedroom with storage
- Useful box room/study 'extended' from kitchen with cabin bed
- Good storage options
- Bathroom with electric shower over bath
- · Gas combination central heating
- Private front garden and large communal rear garden
- On street residents' permit parking