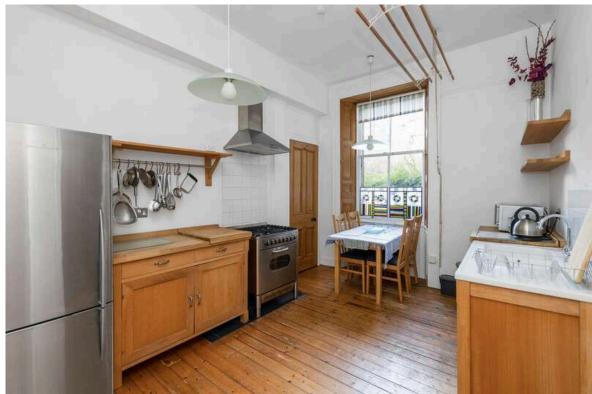

- Bright and spacious main door flat
- Entrance vestibule and hallway with step up to bedroom, storage and bathroom
- Elegant bay windowed sitting room with feature fireplace
- Fitted dining kitchen with pantry cupboard and pulley
- Spacious double bedroom with storage
- Useful box room/study 'extended' from kitchen with cabin bed
- Good storage options
- Bathroom with electric shower over bath
- · Gas combination central heating
- Private front garden and large communal rear garden
- On street residents' permit parking