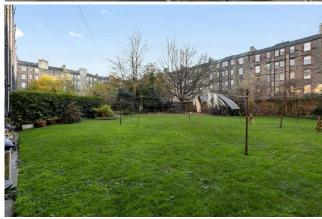

## VIEWFORTH | EDINBURGH | EH10 4JE

Delightful main door flat situated in a traditional tenement in an enviable position in the sought after area of Bruntsfield, close to excellent amenities. This good sized property offers a beautiful home which retains superb original features and benefits from a private front garden and large well maintained communal garden to the rear. The accommodation comprises; entrance vestibule to entrance hallway with storage, elegant bay windowed sitting room to front with feature fireplace, ornate cornicing and Edinburgh press, bright fitted dining kitchen with good storage options including pantry cupboard plumbed for washing machine, spacious double bedroom quietly situated to the rear with feature fireplace and storage cupboard, useful box-room/study with mezzanine cabin bed and glass pain allowing light from the kitchen, and bathroom with white suite and electric shower over the bath. The property further benefits from residents' permit parking.