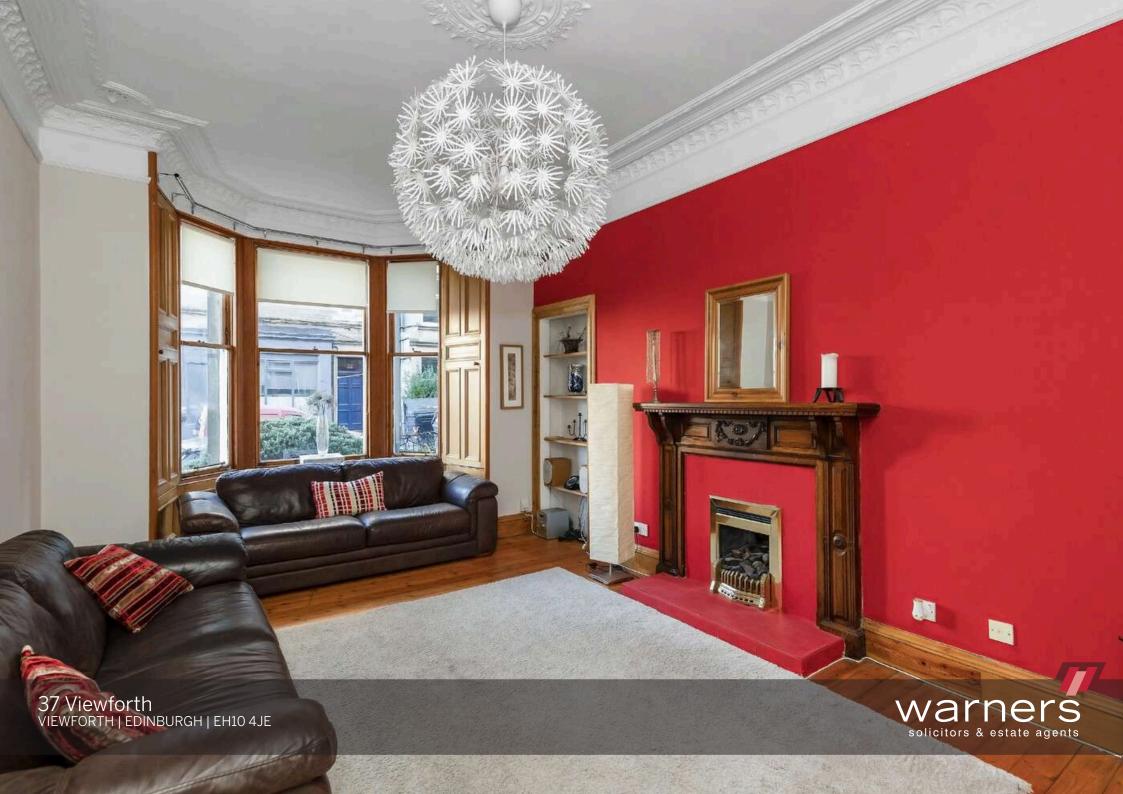

## 37 Viewforth

## VIEWFORTH | EDINBURGH | EH10 4JE

Delightful main door flat situated in a traditional tenement in an enviable position in the sought after area of Bruntsfield, close to excellent amenities. This good sized property offers a beautiful home which retains superb original features and benefits from a private front garden and large well maintained communal garden to the rear. The accommodation comprises; entrance vestibule to entrance hallway with storage, elegant bay windowed sitting room to front with feature fireplace, ornate cornicing and Edinburgh press, bright fitted dining kitchen with good storage options including pantry cupboard plumbed for washing machine, spacious double bedroom quietly situated to the rear with feature fireplace and storage cupboard, useful box-room/study with mezzanine cabin bed and glass pain allowing light from the kitchen, and bathroom with white suite and electric shower over the bath. The property further benefits from residents' permit parking.

- Bright and spacious main door flat
- Entrance vestibule and hallway with step up to bedroom, storage and bathroom
- Elegant bay windowed sitting room with feature fireplace
- Fitted dining kitchen with pantry cupboard and pulley
- Spacious double bedroom with storage
- Useful box room/study 'extended' from kitchen with cabin bed
- Good storage options
- Bathroom with electric shower over bath
- · Gas combination central heating
- Private front garden and large communal rear garden
- On street residents' permit parking